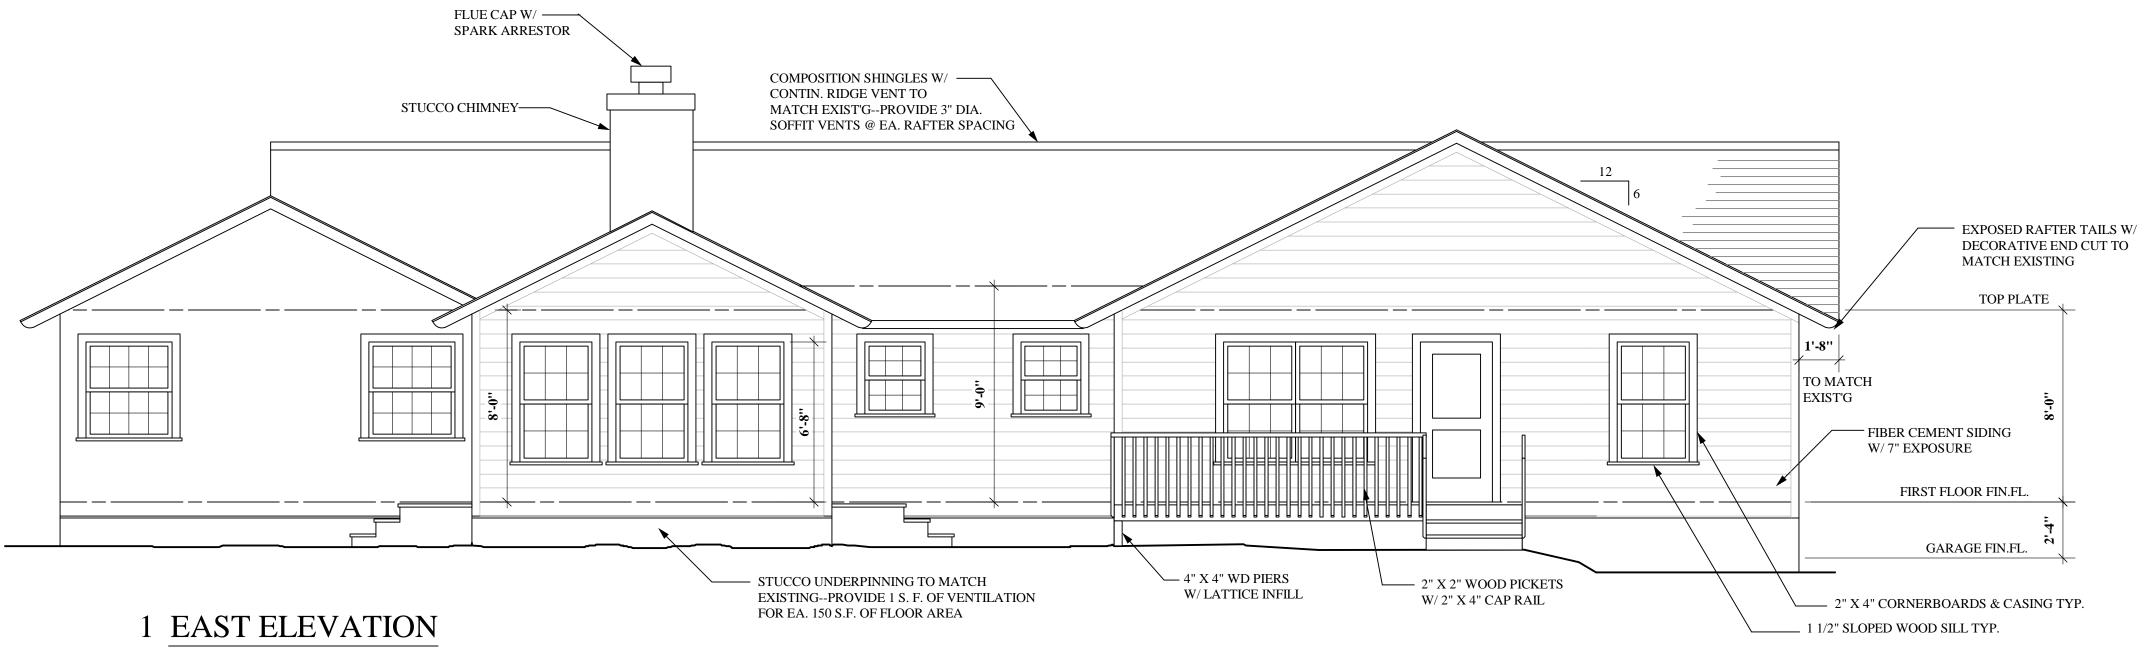

#### **PROJECT SPECIFICATIONS**

The existing c. 1950, Minimal Traditional house is approximately 2,600 sq. ft. It is onestory, with a cross gable roof, and wide, horizontal siding. There are exposed rafter ends in the eave. The wide multi-paned window on the façade, and other multi-paned, double-hung windows are flanked by shutters. The house is located on a side lot and has a number of 6:6 and one 3:3, double-hung windows on the side elevation.

The applicant proposes to add a front porch with a shed roof supported by posts set on shone clad piers. Iron railings will be placed between the piers. The wide window opening on the façade will be further enlarged to accommodate six 6:6 double-hung windows. Additions totaling 527 sq. ft. are proposed to the rear, as well as 200 sq. ft. added to the side of front facing garage to accommodate a second car. The side gabled roof of the house will be raised nearly 2'-9". The addition will have siding and roofing to match the existing materials.

Although the scale, materials and architectural details of the new porch and additions are compatible in character and scale with the district, the combined changes represent a significant change to the appearance of the original house and will render the property no longer contributing to the Old West Austin National Register District.