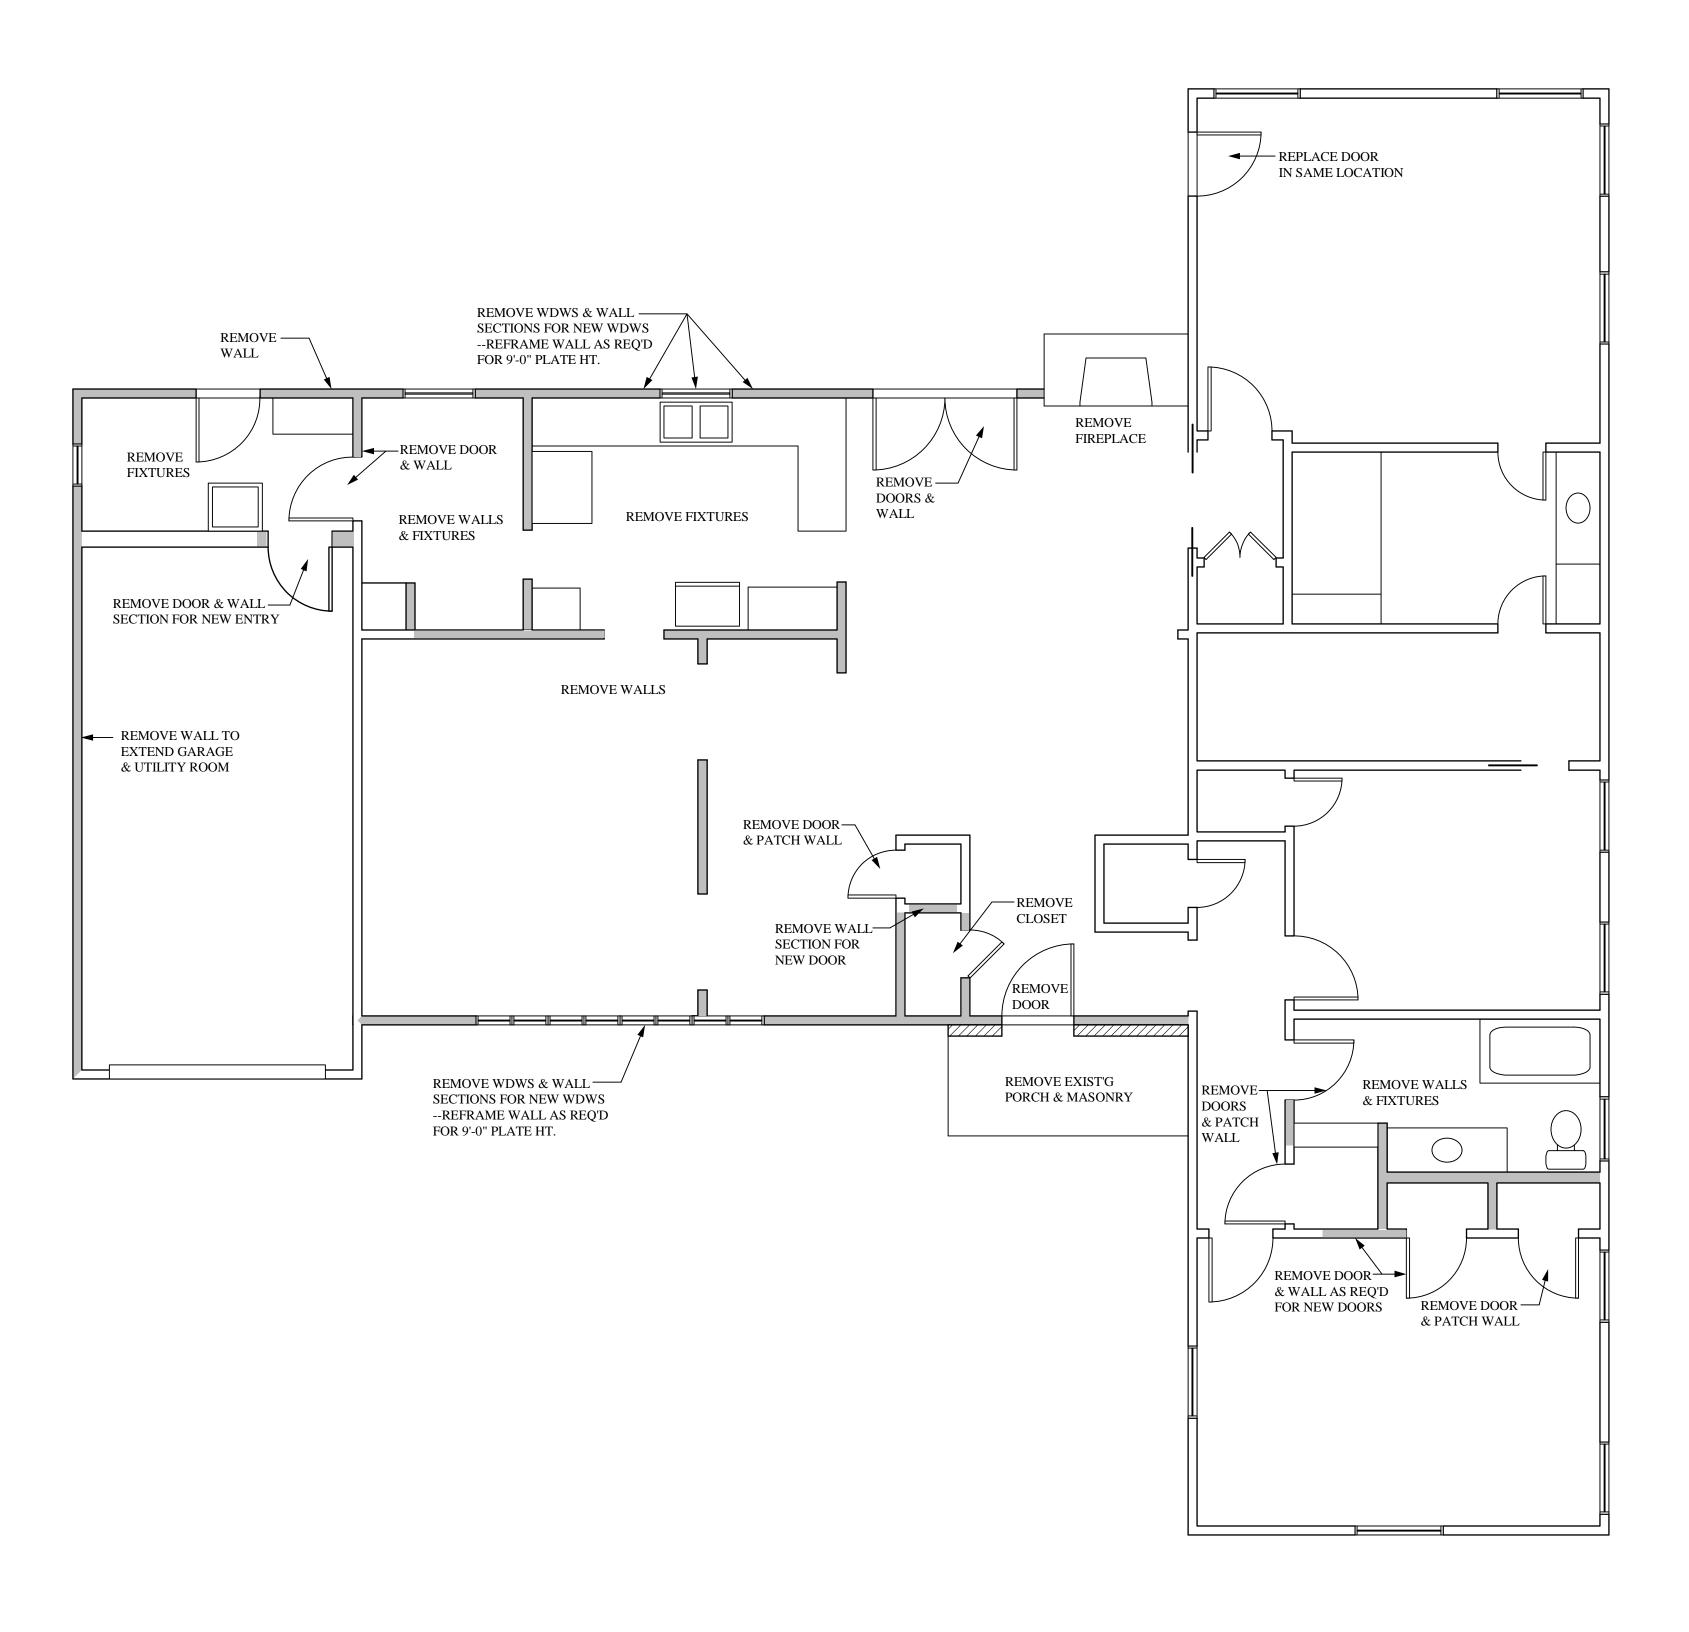

# DEMOLITION PLAN

| 7/26/13        | Reg. #12424   | 512/457-0230     | 3401 Happy Hollow, Austin, TX | /13     |   |
|----------------|---------------|------------------|-------------------------------|---------|---|
| 12424          | Wimberley, TX | 104 Darling Dr.  | rectait residence             | 5 7/26/ | 2 |
| CT A V AND AND | Architect     | Leland F. Decker | I accurate Decidement         | RMIT    | A |
| ACCENT ACCENT  |               |                  | Renovation                    | PE      |   |

# GENERAL NOTES:

1. ALL EXTERIOR AND INTERIOR WALLS SHALL BE 2" X 4" #2 SYP STUDS @ 16" O.C., UNLESS NOTED OTHERWISE.

2. DIMENSIONS ARE TO FACE OF MASONRY OR TO FACE OF STUD.

3. ALL EXTERIOR WALLS SHALL BE SHEATHED W/ 1/2" OSB OR PLYWOOD STRUCTURAL SHEATHING. SHEATHING SHALL BE NAILED IN ACCORDANCE W/ BUILDING CODE REQUIREMENTS FOR DIAGONAL BRACING.