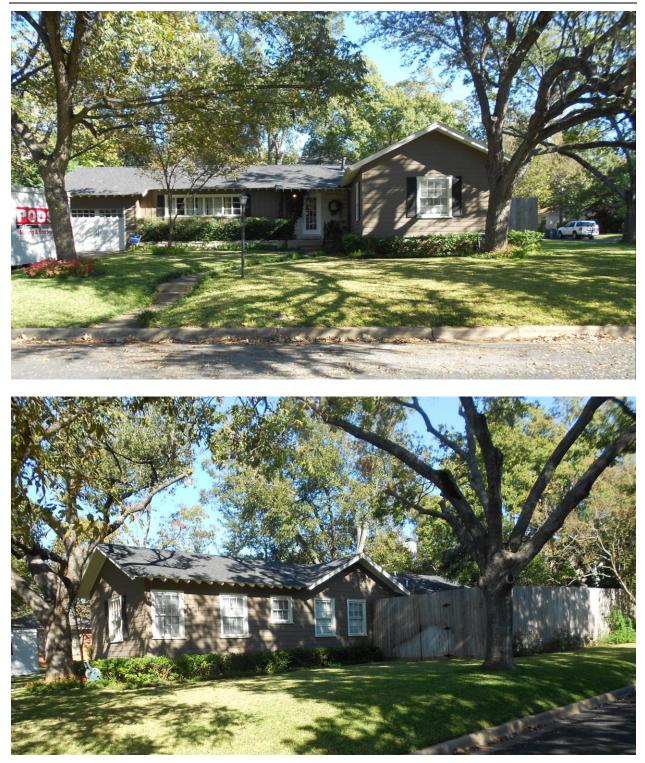

#### **PROJECT SPECIFICATIONS**

The existing c. 1950, Minimal Traditional house is approximately 2,600 sq. ft. It is onestory, with a cross gable roof, and wide, horizontal siding. There are exposed rafter ends in the eave. The wide multi-paned window on the façade, and other multi-paned, double-hung windows are flanked by shutters. The house is located on a side lot and has a number of 6:6 and one 3:3, double-hung windows on the side elevation.

The applicant proposes to add a front porch with a shed roof supported by posts set on shone clad piers. Iron railings will be placed between the piers. The wide window opening on the façade will be further enlarged to accommodate six 6:6 double-hung windows. Additions totaling 527 sq. ft. are proposed to the rear, as well as 200 sq. ft. added to the side of front facing garage to accommodate a second car. The side gabled roof of the house will be raised nearly 2'-9". The addition will have siding and roofing to match the existing materials.

## PHOTOS

CASE#: NRD-2013-0062 LOCATION: 3401 Happy Hollow

This product is for informational purposes and may not have been prepared for or be suitable for legal, engineering, or surveying purposes. It does not represent an on-the-ground survey and represents only the approximate relative location of property boundaries.