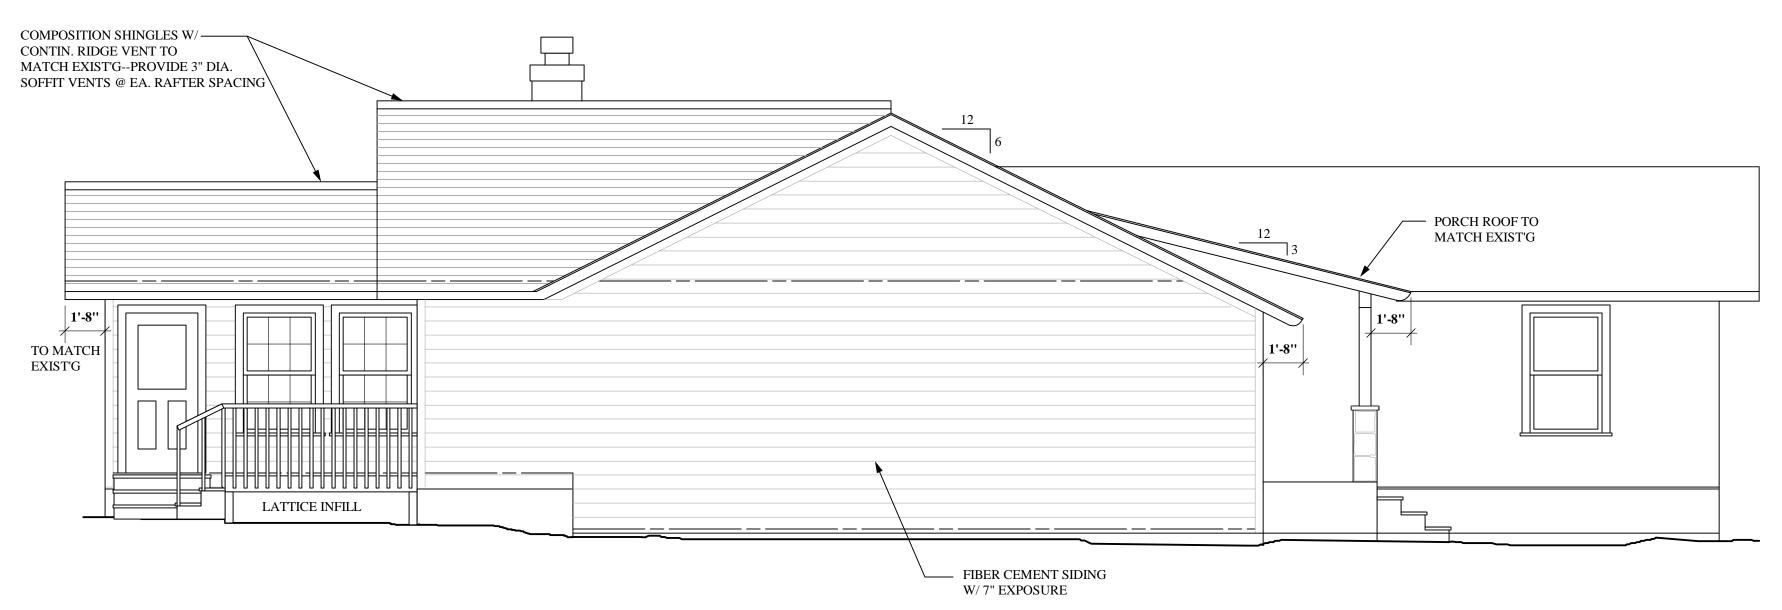

#### **PROJECT SPECIFICATIONS**

The existing c. 1950, Minimal Traditional house is approximately 2,600 sq. ft. It is onestory, with a cross gable roof, and wide, horizontal siding. There are exposed rafter ends in the eave. The wide multi-paned window on the façade, and other multi-paned, double-hung windows are flanked by shutters. The house is located on a side lot and has a number of 6:6 and one 3:3, double-hung windows on the side elevation.

The applicant proposes to add a front porch with a shed roof supported by posts set on shone clad piers. Iron railings will be placed between the piers. The wide window opening on the façade will be further enlarged to accommodate six 6:6 double-hung windows. Additions totaling 527 sq. ft. are proposed to the rear, as well as 200 sq. ft. added to the side of front facing garage to accommodate a second car. The side gabled roof of the house will be raised nearly 2'-9". The addition will have siding and roofing to match the existing materials.

Although the scale, materials and architectural details of the new porch and additions are compatible in character and scale with the district, the combined changes represent a significant change to the appearance of the original house and will render the property no longer contributing to the Old West Austin National Register District.