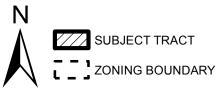

SITE PLAN 1/8" = 1'-0"

| IMPERVIOUS COVER:               |          |              |       |
|---------------------------------|----------|--------------|-------|
|                                 | EXISTING | NEW/ADDITION | TOTAL |
| TOTAL BUILDING COVERAGE ON LOT: | 2350     | 922          | 3272  |
| DRIVEWAY:                       | 470      | 282          | 752   |
| WALKWAYS:                       | 181      |              | 181   |
| LANDINGS:                       | 40       |              | 40    |
| UNCOVERED WOOD DECKS @ 50%:     |          | 72           | 72    |
| A/C PADS:                       | 9        | <u></u>      | 9     |
| TOTAL SITE COVERAGE:            | 3050     | 1276         | 4326  |

LOT SIZE 12,816 = 33.7%

FAR = .22

| PER       | Renovation                    | Leland F. Decker | A rchitect    | ELED A CHI         |
|-----------|-------------------------------|------------------|---------------|--------------------|
| міт<br>А. | Leecraft Residence            |                  |               | CT *               |
| 7/26      |                               | 104 Darling Dr.  | Wimberley, TX | 12424 45           |
| /13       | 3401 Happy Hollow, Austin, TX | 512/457-0230     | Reg. #12424   | 7/26/13 March 14-4 |

|        | EXISTING<br>2044              | NEW/ADDITION<br>527      | TOTAL<br>2571             |
|--------|-------------------------------|--------------------------|---------------------------|
|        | $260$ $\underline{46}$ $2350$ | 200<br><u>195</u><br>922 | 460<br><u>241</u><br>3272 |
| N LOT: | 2350                          | 922                      | 3272                      |