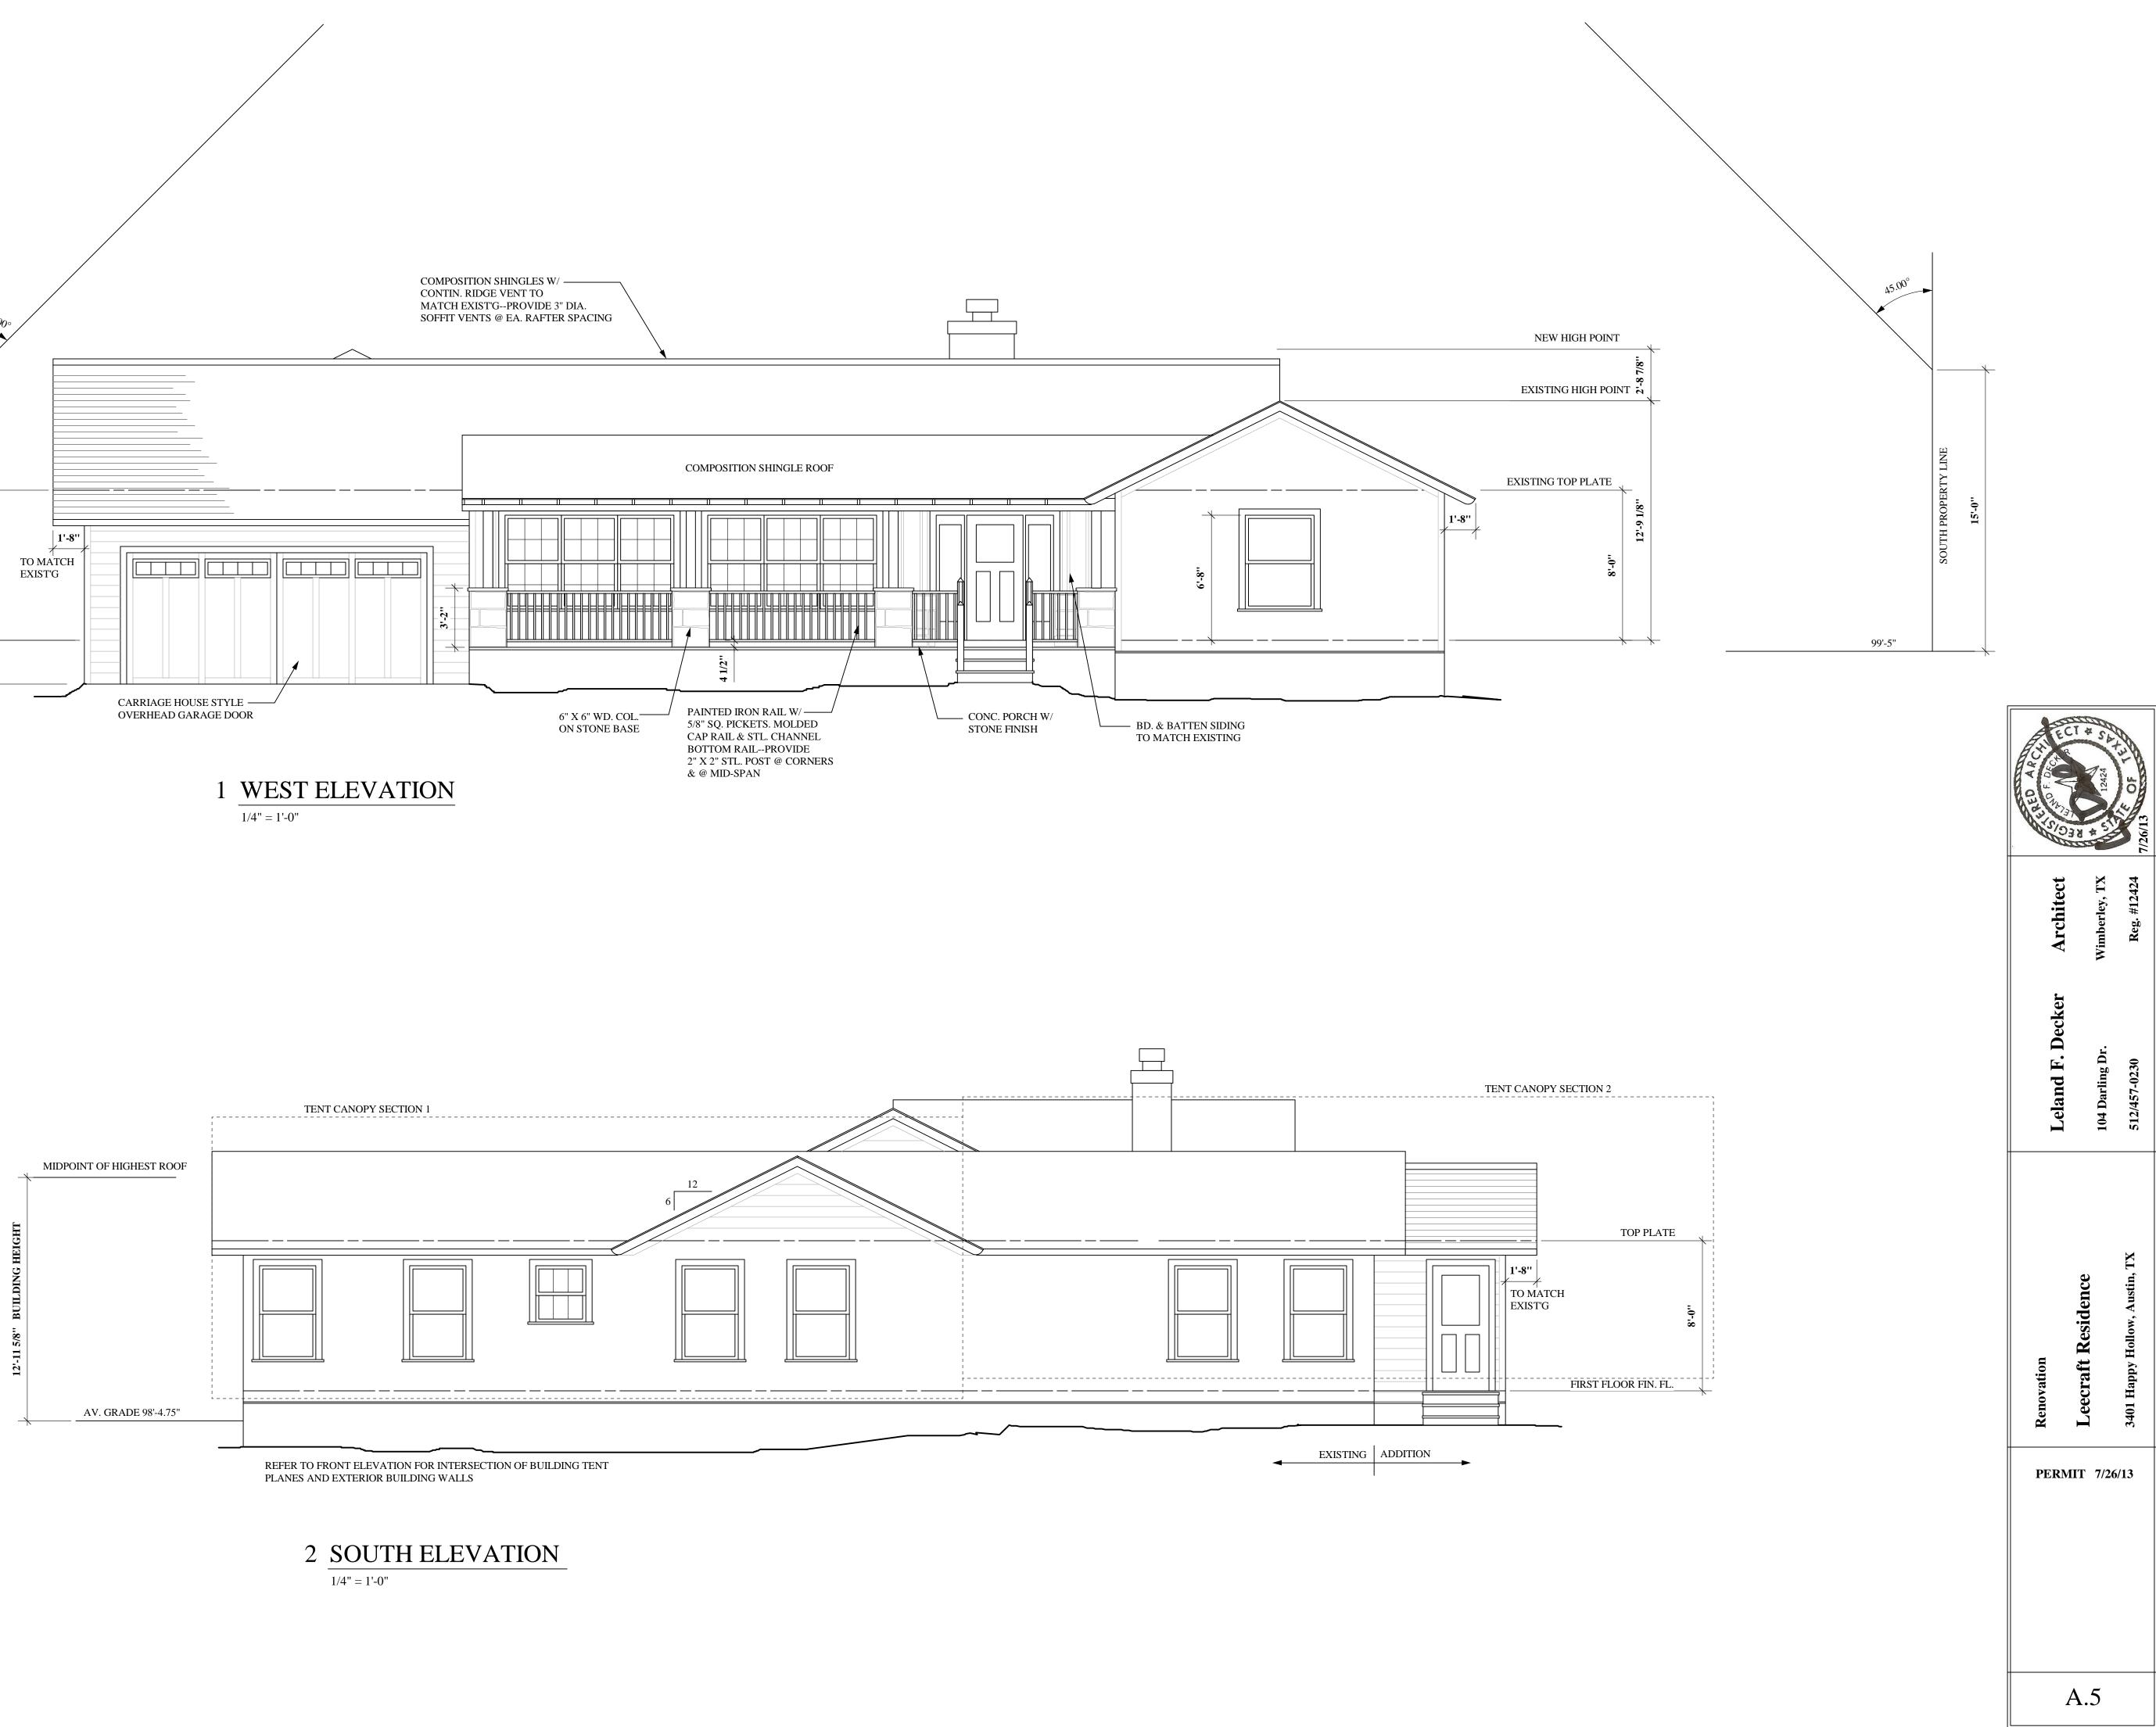

#### **PROJECT SPECIFICATIONS**

The existing c. 1950, Minimal Traditional house is approximately 2,600 sq. ft. It is onestory, with a cross gable roof, and wide, horizontal siding. There are exposed rafter ends in the eave. The wide multi-paned window on the façade, and other multi-paned, double-hung windows are flanked by shutters. The house is located on a side lot and has a number of 6:6 and one 3:3, double-hung windows on the side elevation.

The applicant proposes to add a front porch with a shed roof supported by posts set on shone clad piers. Iron railings will be placed between the piers. The wide window opening on the façade will be further enlarged to accommodate six 6:6 double-hung windows. Additions totaling 527 sq. ft. are proposed to the rear, as well as 200 sq. ft. added to the side of front facing garage to accommodate a second car. The side gabled roof of the house will be raised nearly 2'-9". The addition will have siding and roofing to match the existing materials.

Although the scale, materials and architectural details of the new porch and additions are compatible in character and scale with the district, the combined changes represent a significant change to the appearance of the original house and will render the property no longer contributing to the Old West Austin National Register District.