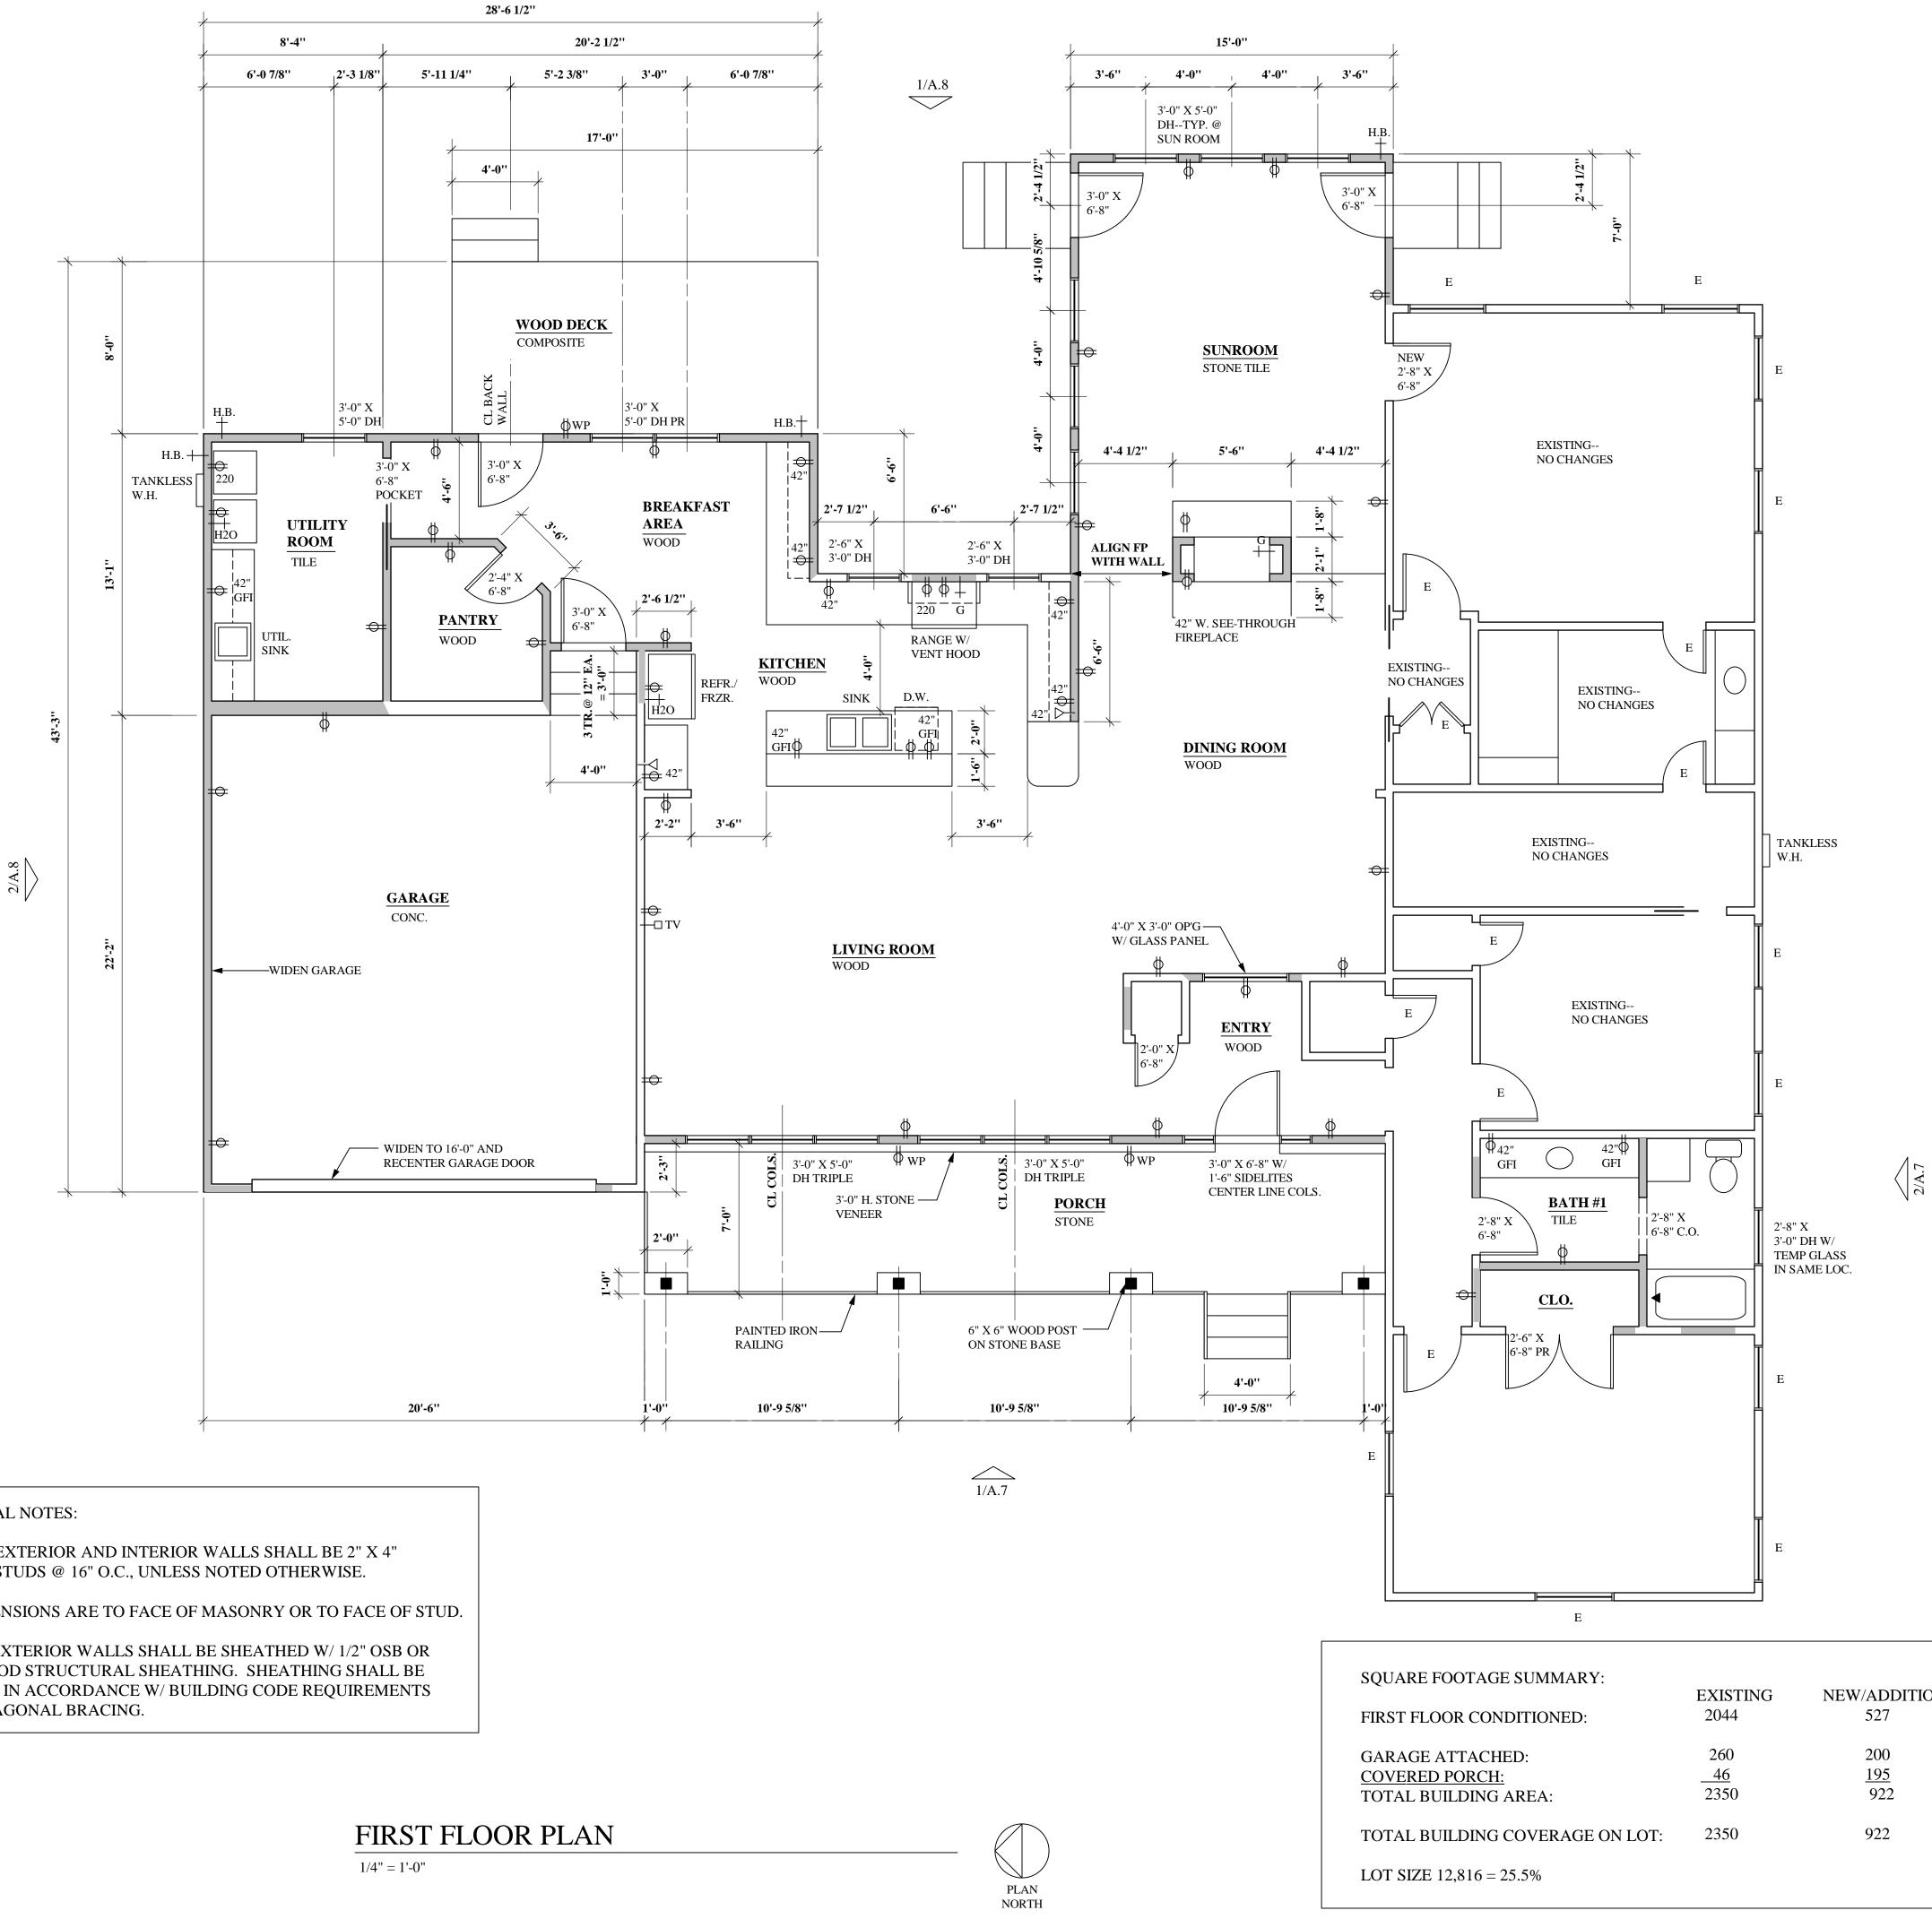

#### **PROJECT SPECIFICATIONS**

The existing c. 1950, Minimal Traditional house is approximately 2,600 sq. ft. It is onestory, with a cross gable roof, and wide, horizontal siding. There are exposed rafter ends in the eave. The wide multi-paned window on the façade, and other multi-paned, double-hung windows are flanked by shutters. The house is located on a side lot and has a number of 6:6 and one 3:3, double-hung windows on the side elevation.

The applicant proposes to add a front porch with a shed roof supported by posts set on shone clad piers. Iron railings will be placed between the piers. The wide window opening on the façade will be further enlarged to accommodate six 6:6 double-hung windows. Additions totaling 527 sq. ft. are proposed to the rear, as well as 200 sq. ft. added to the side of front facing garage to accommodate a second car. The side gabled roof of the house will be raised nearly 2'-9". The addition will have siding and roofing to match the existing materials.

|        | EXISTING<br>2044              | NEW/ADDITION<br>527      | TOTAL<br>2571             |
|--------|-------------------------------|--------------------------|---------------------------|
|        | $260$ $\underline{46}$ $2350$ | 200<br><u>195</u><br>922 | 460<br><u>241</u><br>3272 |
| N LOT: | 2350                          | 922                      | 3272                      |