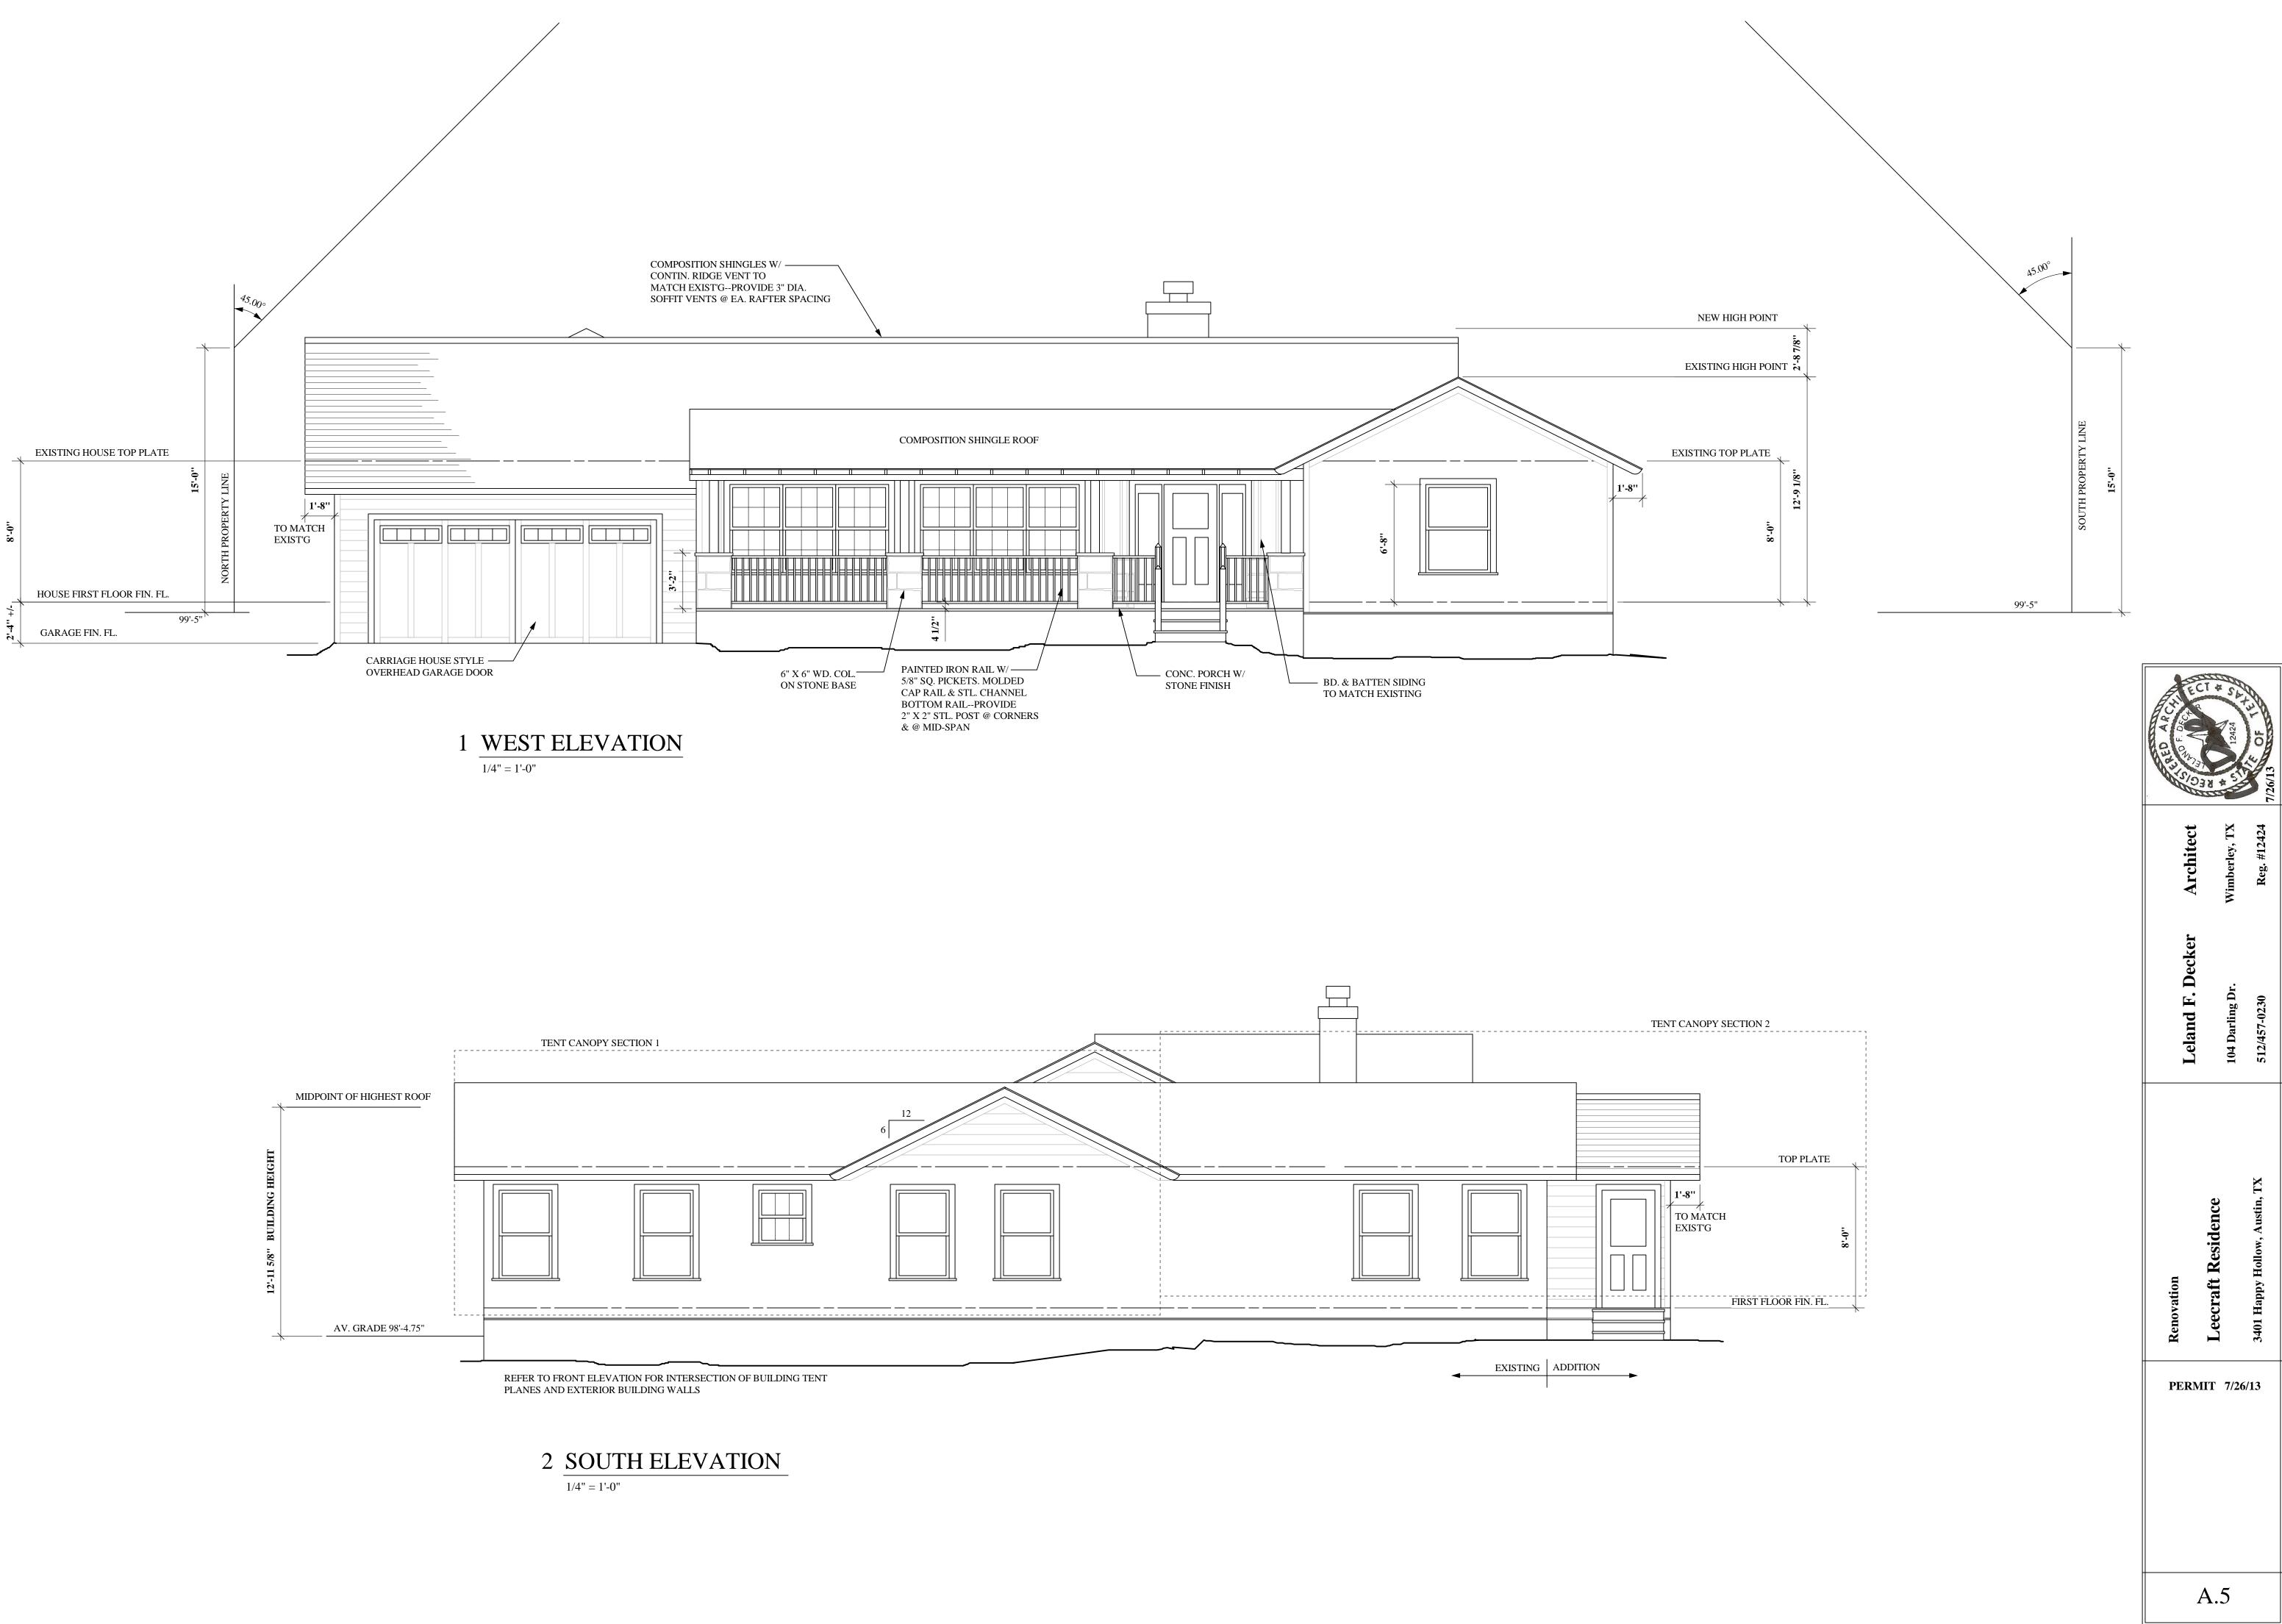

The applicant proposes to add a front porch with a shed roof supported by posts set on shone clad piers. Iron railings will be placed between the piers. The wide window opening on the façade will be further enlarged to accommodate six 6:6 double-hung windows. Additions totaling 527 sq. ft. are proposed to the rear, as well as 200 sq. ft. added to the side of front facing garage to accommodate a second car. The side gabled roof of the house will be raised nearly 2'-9". The addition will have siding and roofing to match the existing materials.

1/4" = 1'-0"

2 NORTH ELEVATION 1/4" = 1'-0"