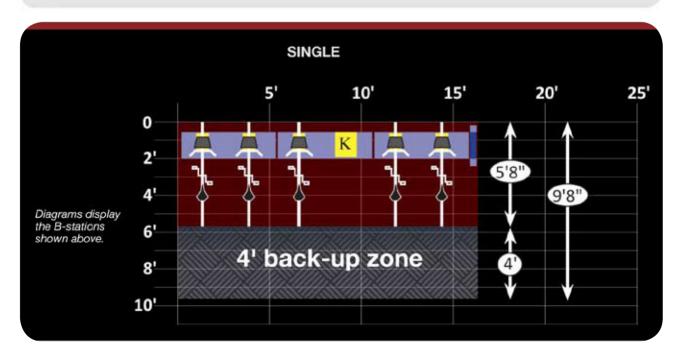

#### SINGLE-SIDED STATION FOOTPRINT

## Single-sided station . As shown: 3 bases, 5 docks, 1 kiosk Height 134.75" Two docks fit on one base The kiosk takes the place of one dock To reduce glare, the screen should preferably face north – or east as a second choice. · Solar mast optional Height 85" Height 78" Map/Sponsorship display module 25'5" x 28'5" End cap 6" wide 18" deep. 5'8" From front tire to back. 9'8" Recommended 4' back-up zone. Each base 5'4" wide.