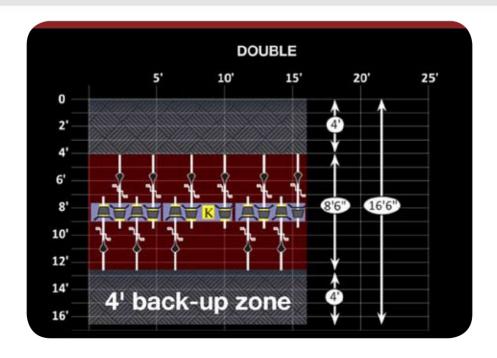

### **DOUBLE-SIDED STATION FOOTPRINT**

## **Double-sided station**

max 6 bases = 23 docks

- . As shown: 3 bases, 11 docks, 1 kiosk
- · Four docks fit on one base
- . The kiosk is able to replace any dock