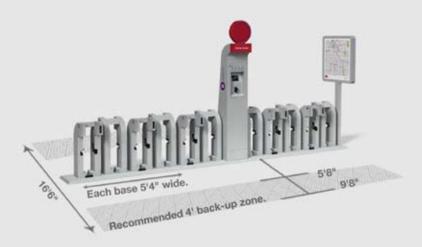

#### SINGLE-SIDED STATION FOOTPRINT

## Single-sided station . As shown: 3 bases, 5 docks, 1 kiosk Height 134.75" Two docks fit on one base The kiosk takes the place of one dock To reduce glare, the screen should preferably face north – or east as a second choice. · Solar mast optional Height 85" Height 78" Map/Sponsorship display module 25'5" x 28'5" End cap 6" wide 18" deep. 5'8" From front tire to back. 9'8" Recommended 4' back-up zone. Each base 5'4" wide.