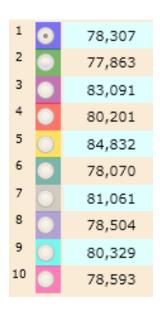

Recommend you rely more upon your legal counsel and mapping consultant.

Brad Parsons, Austin, TX.

| Total Population -                      |                                         |                            |                              |
|-----------------------------------------|-----------------------------------------|----------------------------|------------------------------|
| All                                     | Pop                                     | 9                          | %                            |
| Tot                                     | 77,86                                   | 53                         |                              |
| Wh                                      | 19,77                                   | 71(2                       | 25.4)                        |
| Bl                                      | 21,50                                   | 06(2                       | 27.6)                        |
| Hisp                                    | 32,3                                    | 18(4                       | 41.5)                        |
| Asn                                     | 2,7                                     | 17 (                       | 3.5)                         |
| Nat                                     | 16                                      | 50 (                       | 0.2)                         |
|                                         | 4 74                                    |                            | 400                          |
| Oth                                     | 1,35                                    | <del>)</del> 1 (           | 1.8)                         |
|                                         | 1,35<br>ng Age Po                       | _                          | _                            |
|                                         |                                         | DP.                        | _                            |
| <u>Votir</u>                            | ng Age Po                               | DP                         | -                            |
| Votir<br>18+                            | ng Age Po<br>Pop                        | р<br>36                    | %                            |
| <u>Votir</u><br>18+<br>Tot              | Pop<br>57,5                             | 2P<br>36<br>14(3           | %<br>31.2)                   |
| Votin<br>18+<br>Tot<br>Wh               | Pop<br>57,53<br>17,94                   | 36<br>14(3                 | %<br>31.2)<br>28.0)          |
| Votin<br>18+<br>Tot<br>Wh<br>Bl         | Pop<br>57,53<br>17,94<br>16,11<br>20,23 | 36<br>14(3<br>14(2<br>37(3 | %<br>31.2)<br>28.0)          |
| Votin<br>18+<br>Tot<br>Wh<br>Bl<br>Hisp | Pop<br>57,53<br>17,94<br>16,13<br>20,23 | 36<br>14(3<br>14(2<br>37(3 | %<br>31.2)<br>28.0)<br>35.2) |