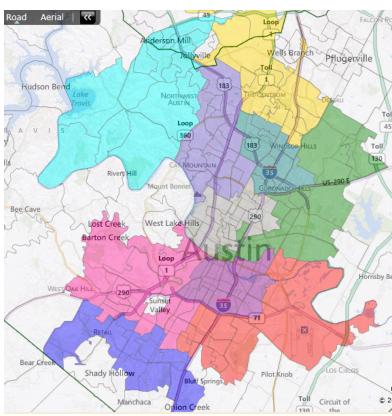

## Commissioners:

I think you're gonna get some pushback on this.

Your Black Opportunity District is no longer a Black Opportunity District, among other things here. The map looks like a minimum of 2 losable lawsuits to me.

Recommend you rely more upon your legal counsel and mapping consultant.

Brad Parsons, Austin, TX.

| Total Population -                      |                                         |                            |                              |
|-----------------------------------------|-----------------------------------------|----------------------------|------------------------------|
| All                                     | Pop                                     | 9                          | %                            |
| Tot                                     | 77,86                                   | 53                         |                              |
| Wh                                      | 19,77                                   | 71(2                       | 25.4)                        |
| Bl                                      | 21,50                                   | 06(2                       | 27.6)                        |
| Hisp                                    | 32,3                                    | 18(4                       | 41.5)                        |
| Asn                                     | 2,7                                     | 17 (                       | 3.5)                         |
| Nat                                     | 16                                      | 50 (                       | 0.2)                         |
|                                         | 4 74                                    |                            | 400                          |
| Oth                                     | 1,35                                    | <del>)</del> 1 (           | 1.8)                         |
|                                         | 1,35<br>ng Age Po                       | _                          | _                            |
|                                         |                                         | DP.                        | _                            |
| <u>Votir</u>                            | ng Age Po                               | DP                         | -                            |
| Votir<br>18+                            | ng Age Po<br>Pop                        | р<br>36                    | %                            |
| <u>Votir</u><br>18+<br>Tot              | Pop<br>57,5                             | 2P<br>36<br>14(3           | %<br>31.2)                   |
| Votin<br>18+<br>Tot<br>Wh               | Pop<br>57,53<br>17,94                   | 36<br>14(3                 | %<br>31.2)<br>28.0)          |
| Votin<br>18+<br>Tot<br>Wh<br>Bl         | Pop<br>57,53<br>17,94<br>16,11<br>20,23 | 36<br>14(3<br>14(2<br>37(3 | %<br>31.2)<br>28.0)          |
| Votin<br>18+<br>Tot<br>Wh<br>Bl<br>Hisp | Pop<br>57,53<br>17,94<br>16,13<br>20,23 | 36<br>14(3<br>14(2<br>37(3 | %<br>31.2)<br>28.0)<br>35.2) |