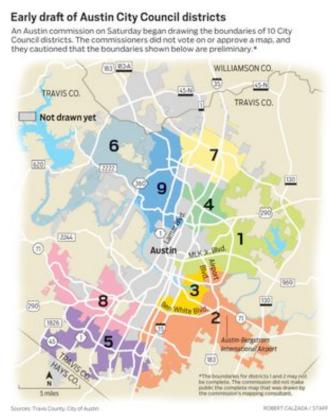

## Commissioners:

I think you're gonna get some pushback on this.

Your Black Opportunity District is no longer a Black Opportunity District, among other things here. The map looks like a minimum of 2 losable lawsuits to me.

Recommend you rely more upon your legal counsel and mapping consultant.

Brad Parsons, Austin, TX.

| Total Population -                      |                                         |                            |                              |
|-----------------------------------------|-----------------------------------------|----------------------------|------------------------------|
| All                                     | Pop                                     | 9                          | %                            |
| Tot                                     | 77,86                                   | 53                         |                              |
| Wh                                      | 19,77                                   | 71(2                       | 25.4)                        |
| Bl                                      | 21,50                                   | 06(2                       | 27.6)                        |
| Hisp                                    | 32,3                                    | 18(4                       | 41.5)                        |
| Asn                                     | 2,7                                     | 17 (                       | 3.5)                         |
| Nat                                     | 16                                      | 50 (                       | 0.2)                         |
|                                         | 4 74                                    |                            | 400                          |
| Oth                                     | 1,35                                    | <del>)</del> 1 (           | 1.8)                         |
|                                         | 1,35<br>ng Age Po                       | _                          | _                            |
|                                         |                                         | DP.                        | _                            |
| <u>Votir</u>                            | ng Age Po                               | DP                         | -                            |
| Votir<br>18+                            | ng Age Po<br>Pop                        | р<br>36                    | %                            |
| <u>Votir</u><br>18+<br>Tot              | Pop<br>57,5                             | 2P<br>36<br>14(3           | %<br>31.2)                   |
| Votin<br>18+<br>Tot<br>Wh               | Pop<br>57,53<br>17,94                   | 36<br>14(3                 | %<br>31.2)<br>28.0)          |
| Votin<br>18+<br>Tot<br>Wh<br>Bl         | Pop<br>57,53<br>17,94<br>16,11<br>20,23 | 36<br>14(3<br>14(2<br>37(3 | %<br>31.2)<br>28.0)          |
| Votin<br>18+<br>Tot<br>Wh<br>Bl<br>Hisp | Pop<br>57,53<br>17,94<br>16,13<br>20,23 | 36<br>14(3<br>14(2<br>37(3 | %<br>31.2)<br>28.0)<br>35.2) |