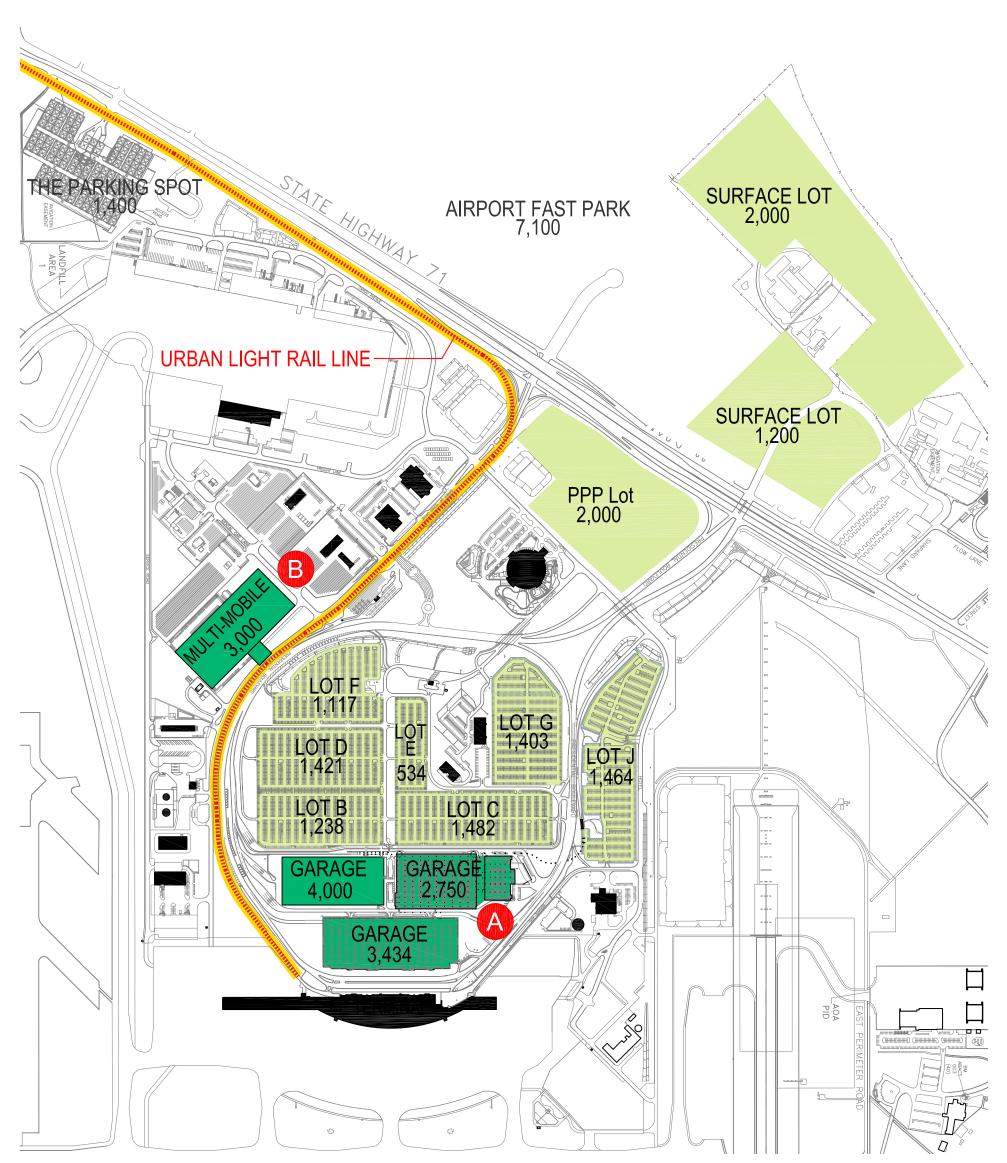

CONRAC CONVERSION GARAGE: 2,750 SPACES ADDED TO GARAGE INVENTORY BY CONVERTING RENTAL CAR PARKING AND OPERATION SPACE.

NEW CONRAC & MULTI-MOBILE FACILITY: 3,000 SPACES ADDED TO GARAGE INVENTORY. THESE SPACES WOULD BE INTEGRATED INTO A NEW CONRAC FACILITY TO REPLACE THE EXISTING CONRAC NEAR THE TERMINAL (SEE PROJECT ABOVE). THE NEW FACILITY COULD POTENTIALLY CONNECT TO THE TERMINAL VIA AN URBAN RAIL LINE.

| PARKING COUNT             |        |
|---------------------------|--------|
|                           |        |
| LOT B                     | 1,238  |
| LOT C                     | 1,482  |
| LOT D                     | 1,421  |
| LOT E                     | 534    |
| LOT F                     | 1,117  |
| LOT G                     | 1,403  |
| LOT J                     | 1,464  |
| LOTI                      | 0      |
| PPP LOT                   | 2,000  |
| SHORT TERM GARAGE         | 4,184  |
| NEW SURFACE LOT           | 1,200  |
| NEW SURFACE LOT           | 2,000  |
| NEW SHORT TERM GARAGE     | 4,000  |
| CONRAC CONVERSION GARAGE  | 2,750  |
| NEW CONRAC & MULTI-MOBILE | 3,000  |
| TOTAL:                    | 27,793 |