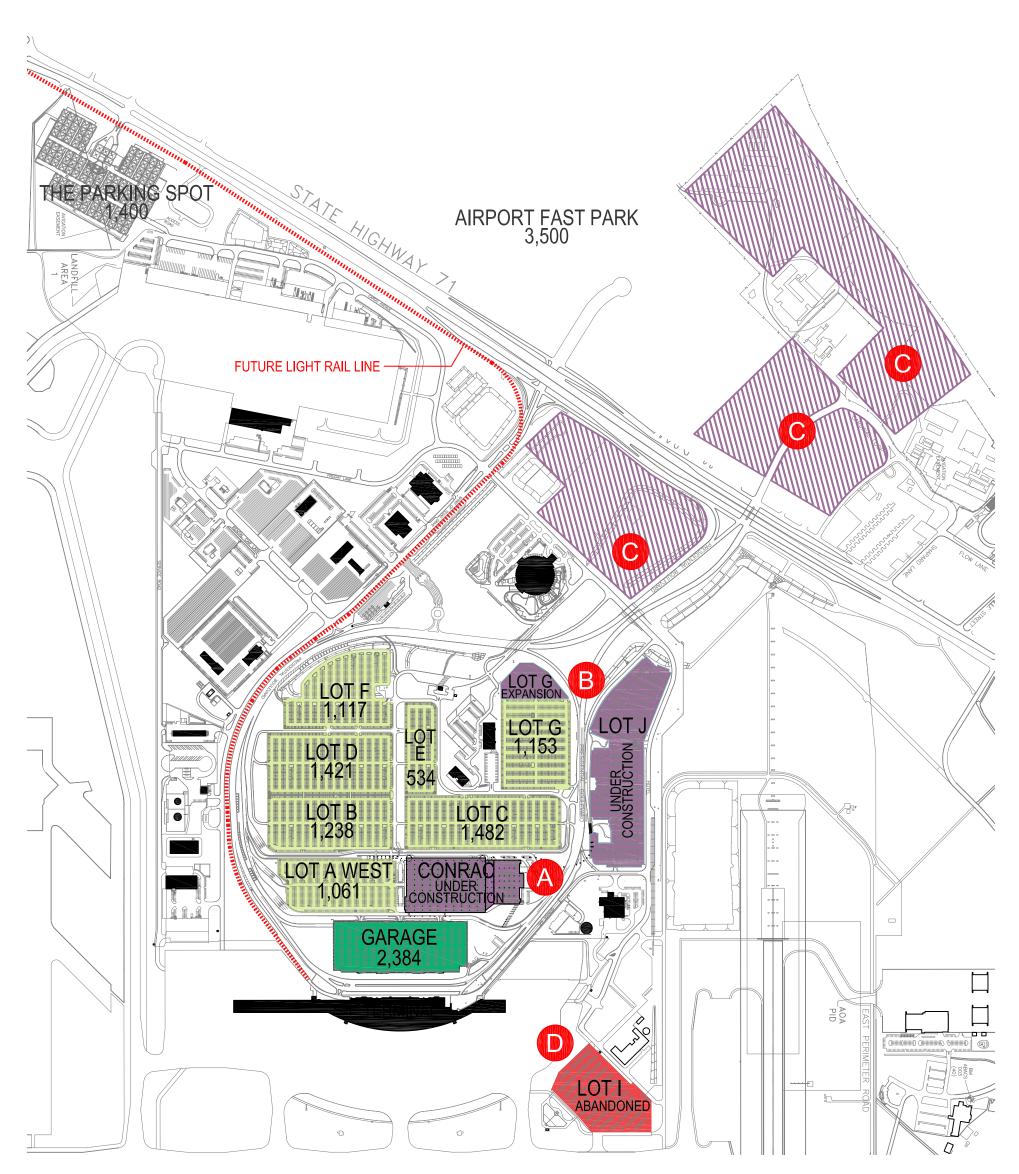

NEW CONRAC UNDER CONSTRUCTION: ELIMINATES THE 742 SURFACE PARKING SPACES IN LOT A EAST

NEW LOT J AND LOT G EXPANSION: 1,714 ADDITIONAL SURFACE SPACES

NEW PPP LOT UNDER PROCUREMENT: 2,000 SURFACE SPACES TO BE BUILT IN A PUBLIC-PRIVATE PARTNERSHIP BETWEEN THE CITY OF AUSTIN AND A DEVELOPER TEAM NOTE: THERE ARE THREE POTENTIAL SITE FOR THIS PROJECT. THE SITE WILL BE DETERMINED AFTER COORDINATION BETWEEN DEVELOPMENT TEAM AND ABIA.

LOT I REMOVAL: 583 EMPLOYEE SURFACE SPACES REMOVED FROM INVENTORY TO ALLOW FOR GATE EXPANSION PLANS

| PARKING COUNT     |        |
|-------------------|--------|
| LOT A WEST        | 1,061  |
| LOT B             | 1,238  |
| LOT C             | 1,482  |
| LOT D             | 1,421  |
| LOT E             | 534    |
| LOT F             | 1,117  |
| LOT G             | 1,403  |
| LOT J             | 1,464  |
| LOTI              | 0      |
| SHORT TERM GARAGE | 2,384  |
|                   |        |
|                   |        |
|                   |        |
|                   |        |
|                   |        |
| TOTAL:            | 12,104 |