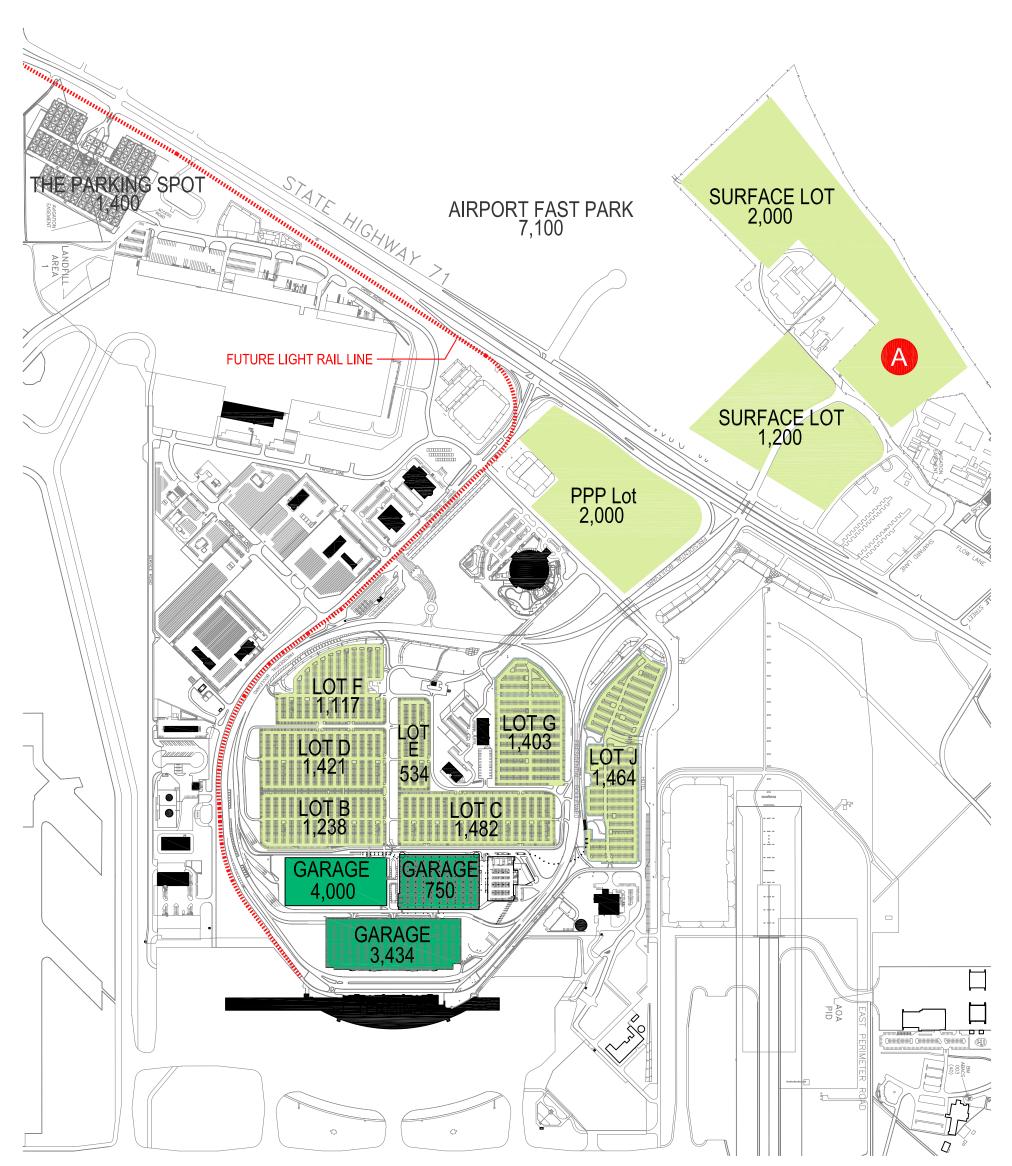

POTENTIAL SITE FOR PPP LOT.

IF THIS SITE IS SELECTED, THE SITE NOTED BY  $\underline{A}$  WILL BE USED FOR A FUTURE ABIA SURFACE PARKING PROJECT.

POTENTIAL SITE FOR PPP LOT.

IF THIS SITE IS SELECTED, THE SITE NOTED BY  $\underline{A}$  WILL BE USED FOR A FUTURE ABIA SURFACE PARKING PROJECT.