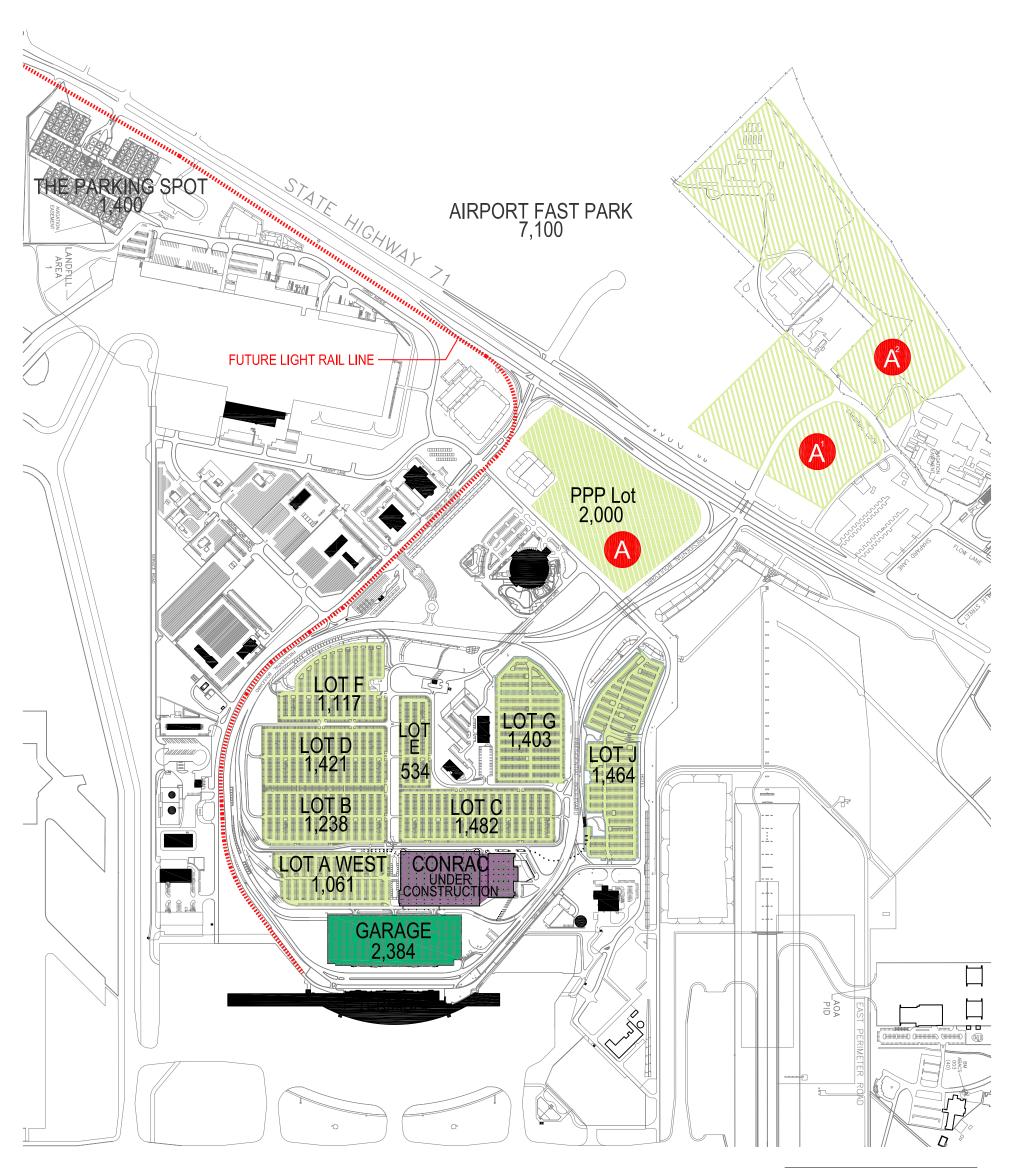

# NEW PPP LOT COMPLETED:

2,000 SURFACE SPACES BUILT IN A PUBLIC-PRIVATE PARTNERSHIP BETWEEN THE CITY OF AUSTIN AND A DEVELOPER TEAM NOTE: THIS LOCATION (SITE NORTH OF HILTON HOTEL) HAS BEEN ASSUMED/SELECTED IN THIS PLAN. THE TWO SITES NORTH OF HIGHWAY 71 MAY BE SELECTED INSTEAD. SEE NOTES  $\underline{A}^1$  AND  $\underline{A}^2$ .

POTENTIAL SITE FOR PPP LOT.

IF THIS SITE IS SELECTED, THE SITE NOTED BY  $\underline{A}$  WILL BE USED FOR A FUTURE ABIA SURFACE PARKING PROJECT.

POTENTIAL SITE FOR PPP LOT.

IF THIS SITE IS SELECTED, THE SITE NOTED BY  $\underline{A}$  WILL BE USED FOR A FUTURE ABIA SURFACE PARKING PROJECT.