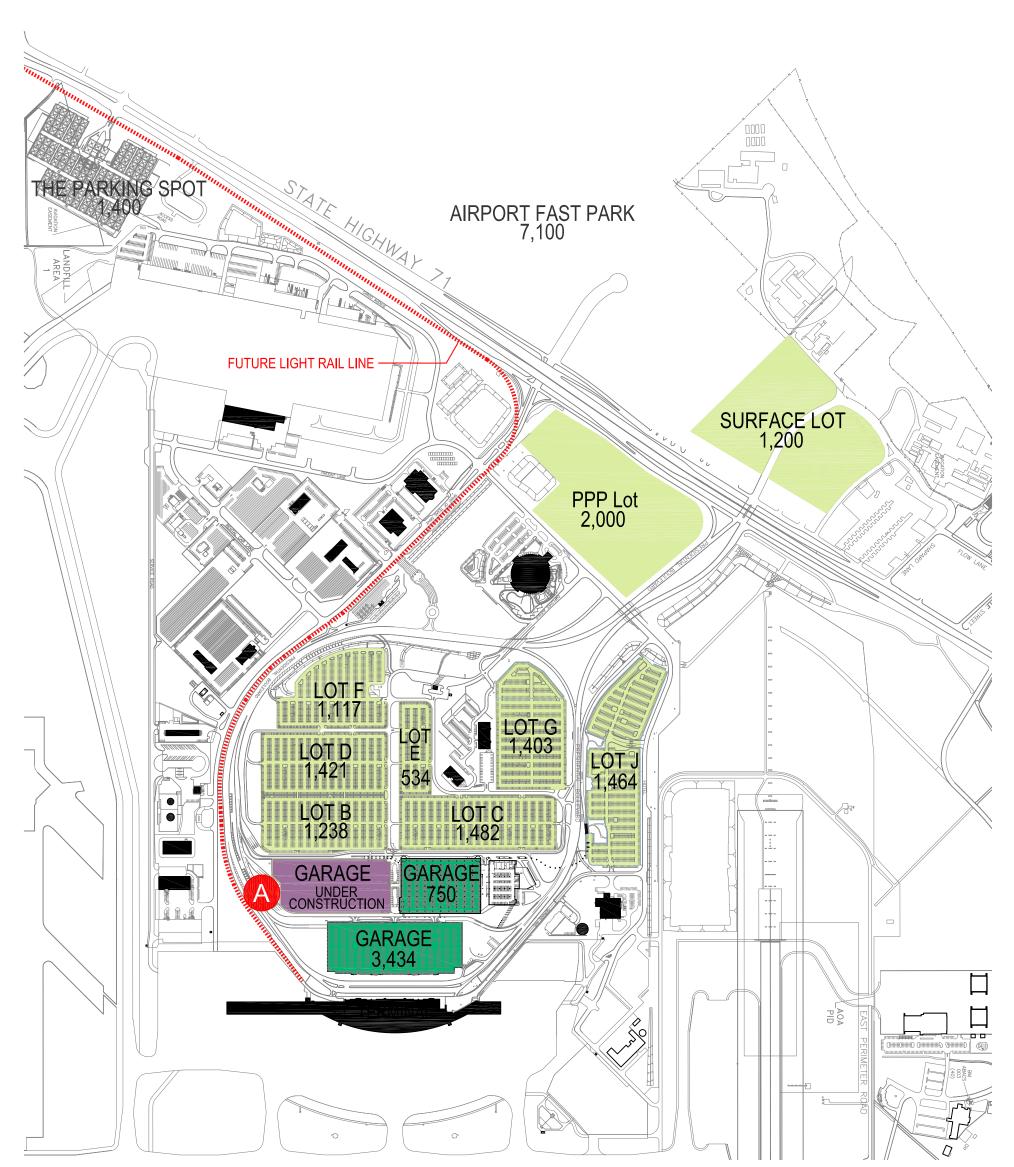

COPYRIGHT © 2013

NEW SHORT TERM GARAGE COMPLETE: 4,000 SPACE INCREASE TO GARAGE PARKING CAPACITY

| PARKING COUNT         |        |
|-----------------------|--------|
|                       |        |
| LOT B                 | 1,238  |
| LOT C                 | 1,482  |
| LOT D                 | 1,421  |
| LOT E                 | 534    |
| LOT F                 | 1,117  |
| LOT G                 | 1,403  |
| LOT J                 | 1,464  |
| LOTI                  | 0      |
| PPP LOT               | 2,000  |
| SHORT TERM GARAGE     | 4,184  |
| NEW SURFACE LOT       | 1,200  |
| NEW SHORT TERM GARAGE | 4,000  |
|                       |        |
|                       |        |
|                       |        |
| TOTAL:                | 20,043 |