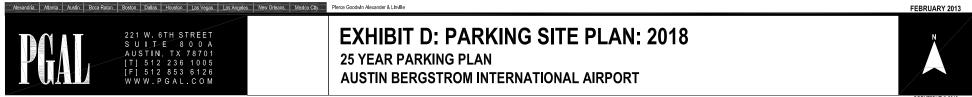

COPYRIGHT © 2013

NEW SHORT TERM GARAGE COMPLETE: 4,000 SPACE INCREASE TO GARAGE PARKING CAPACITY

| PARKING COUNT         |        |
|-----------------------|--------|
|                       |        |
| LOT B                 | 1,238  |
| LOT C                 | 1,482  |
| LOT D                 | 1,421  |
| LOT E                 | 534    |
| LOT F                 | 1,117  |
| LOT G                 | 1,403  |
| LOT J                 | 1,464  |
| LOTI                  | 0      |
| PPP LOT               | 2,000  |
| SHORT TERM GARAGE     | 4,184  |
| NEW SURFACE LOT       | 1,200  |
| NEW SHORT TERM GARAGE | 4,000  |
|                       |        |
|                       |        |
|                       |        |
| TOTAL:                | 20,043 |