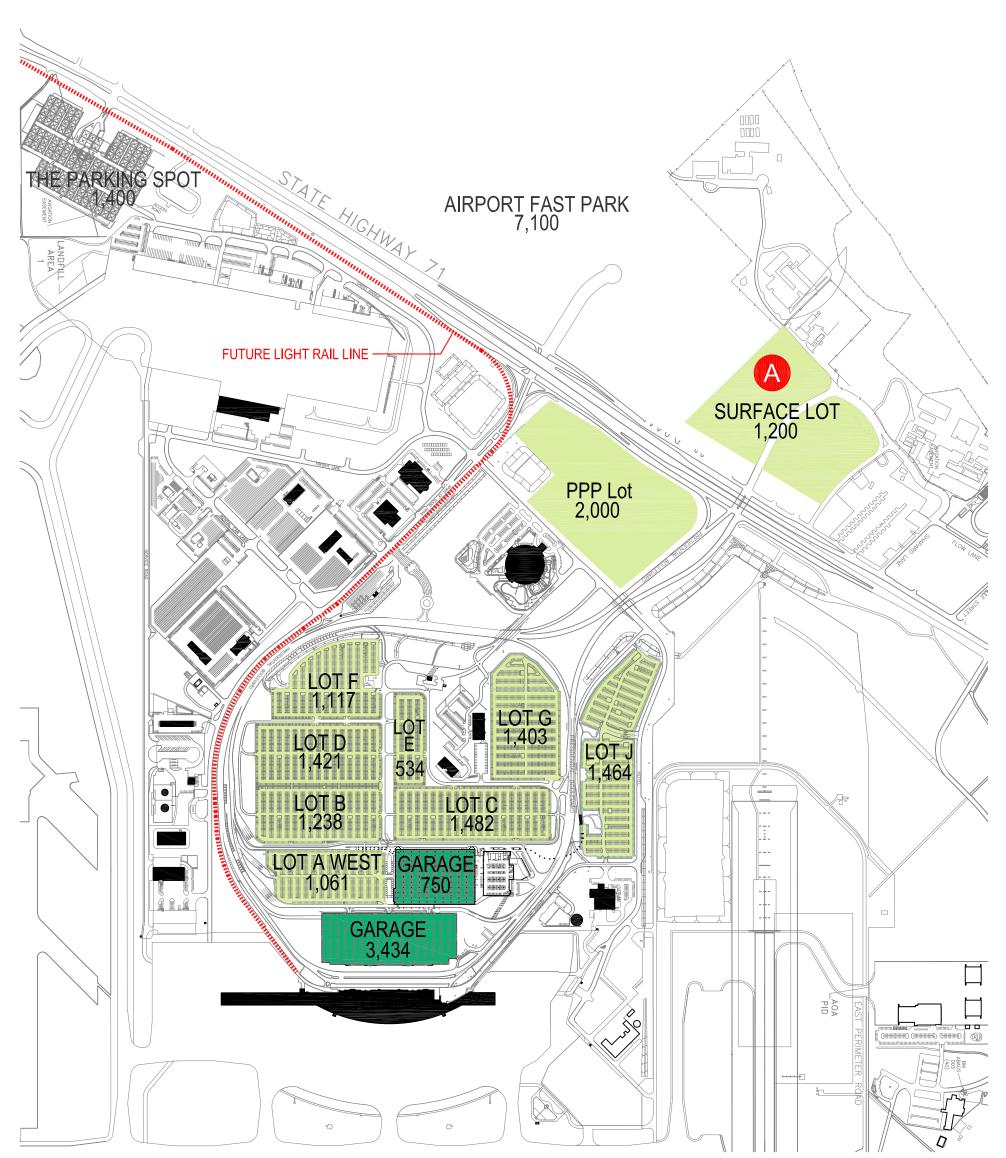

NEW SURFACE LOT:

1,200 SPACES OF SURFACE SPACES CONSTRUCTED ON ABIA PROPERTY.

| PARKING COUNT     |        |
|-------------------|--------|
| LOT A WEST        | 1,061  |
| LOT B             | 1,238  |
| LOT C             | 1,482  |
| LOT D             | 1,421  |
| LOT E             | 534    |
| LOT F             | 1,117  |
| LOT G             | 1,403  |
| LOT J             | 1,464  |
| LOTI              | 0      |
| PPP LOT           | 2,000  |
| SHORT TERM GARAGE | 4,184  |
| NEW SURFACE LOT   | 1,200  |
|                   |        |
|                   |        |
|                   |        |
|                   |        |
| TOTAL:            | 17,104 |
|                   |        |