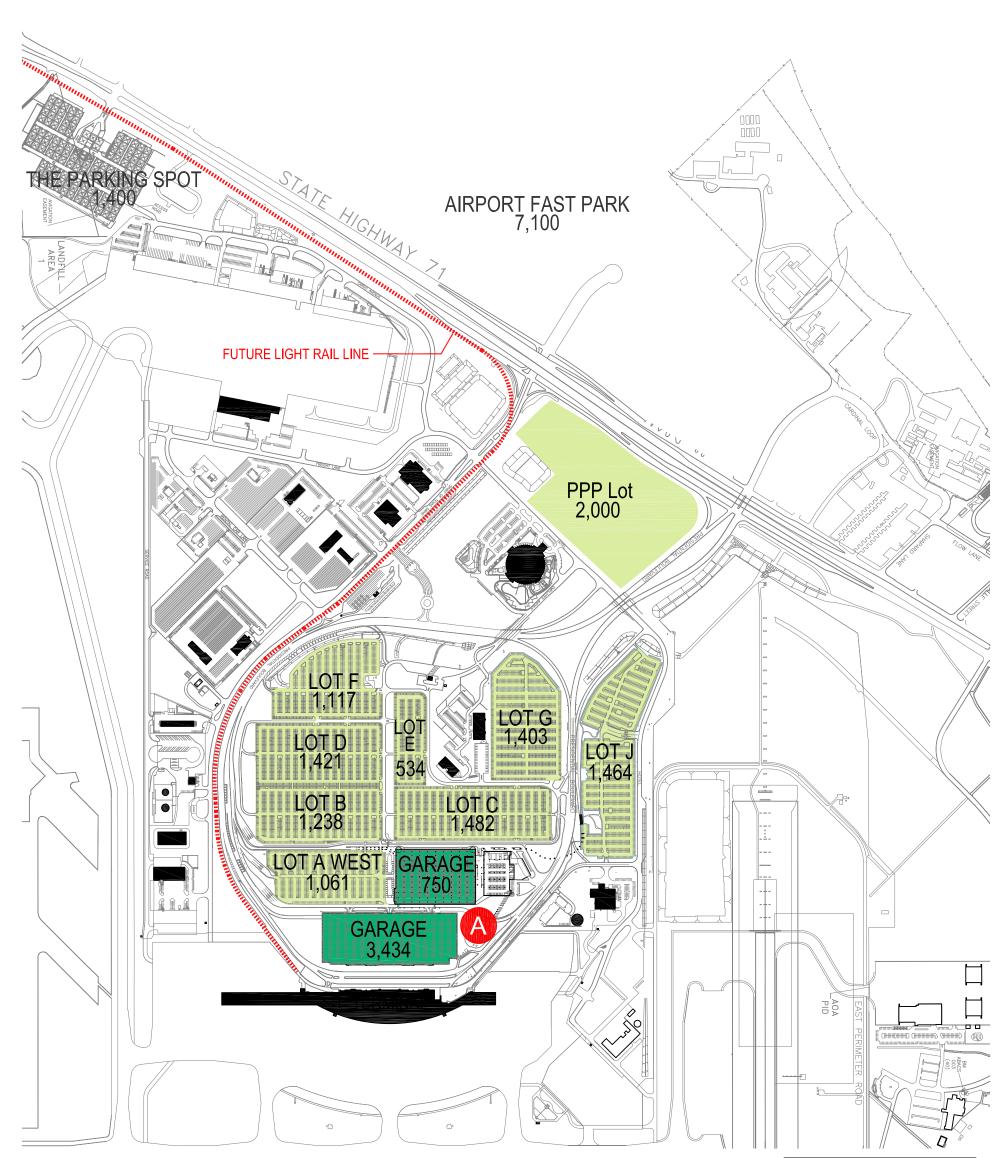

NEW CONRAC COMPLETE: 1,800 SPACES ADDED TO ABIA GARAGE INVENTORY

| PARKING COUNT     |        |
|-------------------|--------|
| LOT A WEST        | 1,061  |
| LOT B             | 1,238  |
| LOT C             | 1,482  |
| LOT D             | 1,421  |
| LOT E             | 534    |
| LOT F             | 1,117  |
| LOT G             | 1,403  |
| LOT J             | 1,464  |
| LOT I             | 0      |
| PPP LOT           | 2,000  |
| SHORT TERM GARAGE | 4,184  |
|                   |        |
|                   |        |
|                   |        |
|                   |        |
| TOTAL:            | 15,904 |