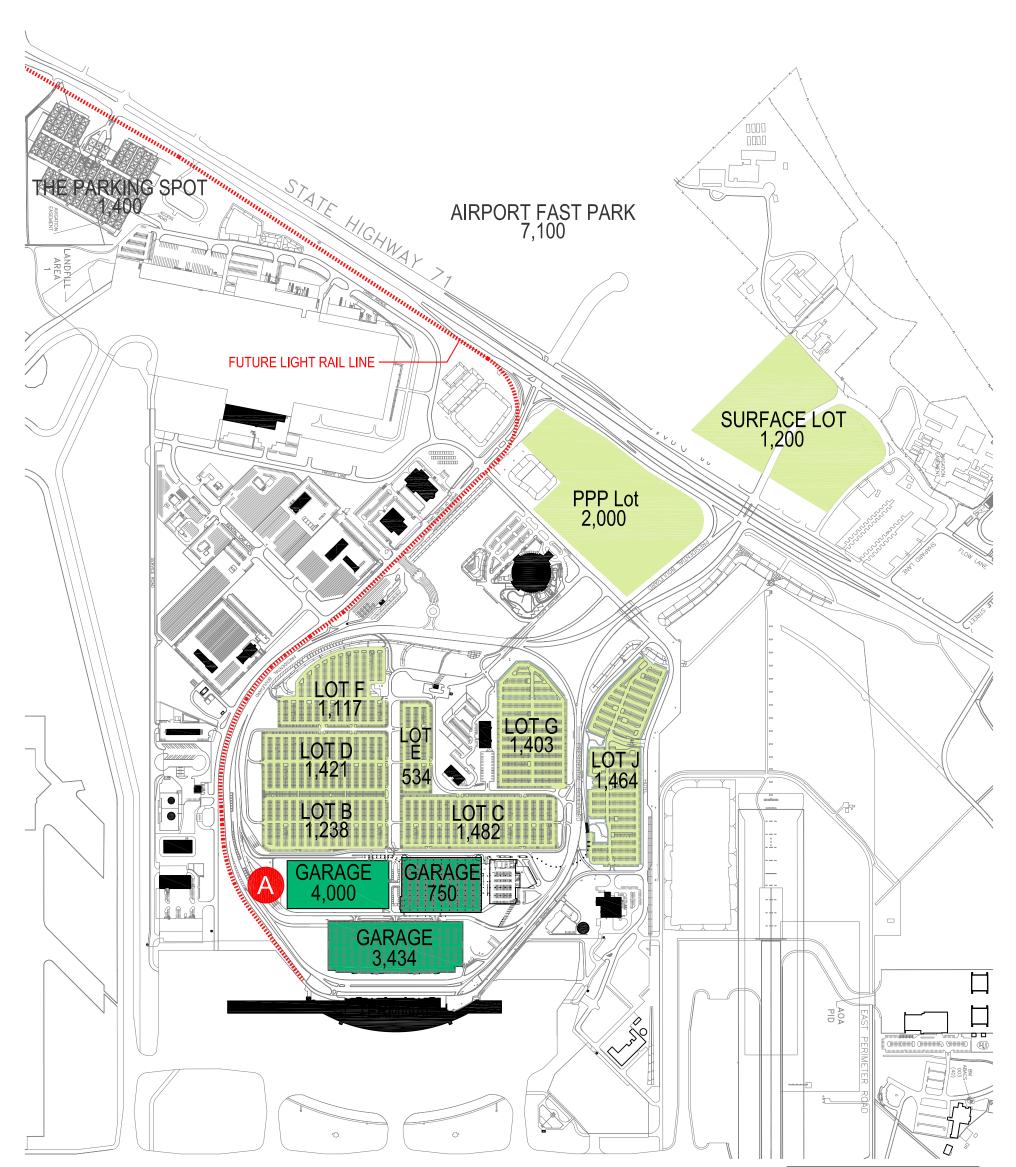

COPYRIGHT © 2013

NEW SURFACE LOT:

2,000 SPACES OF SURFACE SPACES CONSTRUCTED ON ABIA PROPERTY.

| PARKING COUNT         |        |
|-----------------------|--------|
|                       |        |
| LOT B                 | 1,238  |
| LOT C                 | 1,482  |
| LOT D                 | 1,421  |
| LOT E                 | 534    |
| LOT F                 | 1,117  |
| LOT G                 | 1,403  |
| LOT J                 | 1,464  |
| LOT I                 | 0      |
| PPP LOT               | 2,000  |
| SHORT TERM GARAGE     | 4,184  |
| NEW SURFACE LOT       | 1,200  |
| NEW SURFACE LOT       | 2,000  |
| NEW SHORT TERM GARAGE | 4,000  |
|                       |        |
|                       |        |
| TOTAL:                | 22,043 |