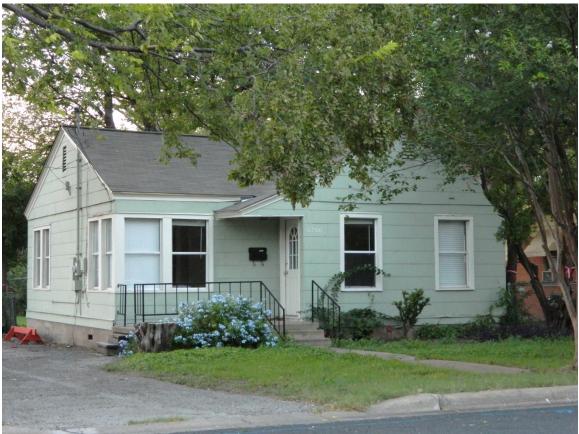

#### PROPOSAL

Demolish a ca. 1948 house.

#### ARCHITECTURE

One-story, L-plan, frame house with a partial-width entry porch inset into a catslide gable at the front of the house; single and paired 1:1 fenestration.

# 5206 Woodrow Avenue ca. 1948