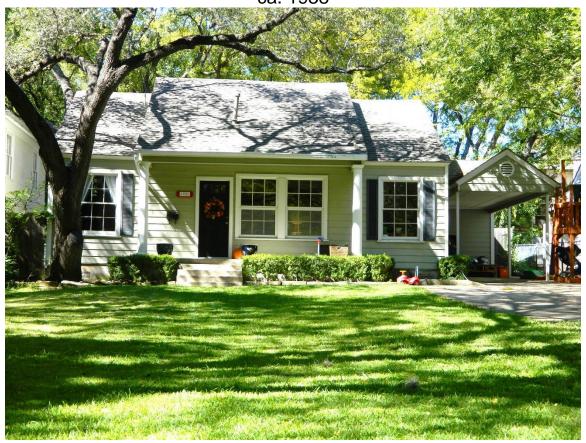

#### **PROPOSAL**

Demolish a ca. 1938 house.

#### ARCHITECTURE

One-story, rectangular-plan, side-gabled, minimal traditional-styled, frame house with a central, raised section of the roof covering a partial-width inset porch on plain, round posts; single and paired 6:6 fenestration; non-historic front-gabled carport to the right (north) of the house.

# 1906 Stamford Lane ca. 1938