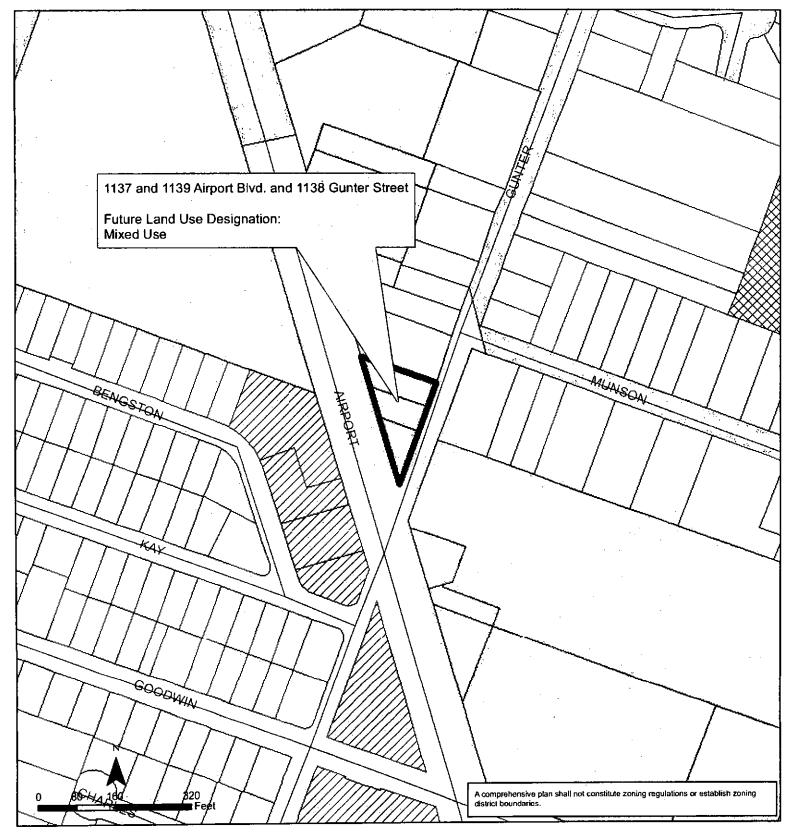

**PART 2.** Ordinance No. 20021107-Z-11 is amended to change the land use designation from single family use to mixed use for the property located at 1137 and 1139 Airport Boulevard and 1138 Gunter Street on the future land use map attached as Exhibit "A" and incorporated in this ordinance, and described in File NPA-2013-0015.01 at the Planning and Development Review Department.

## Exhibit A East MLK Combined Neighborhood Planning Area Amendment NPA-2013-0015.01

This product is for informational purposes and may not have been prepared for or be aultable for legal, engineering, or surveying purposes. It does not represent an on-the-ground survey and represents only the approximate relative location of property boundaries.