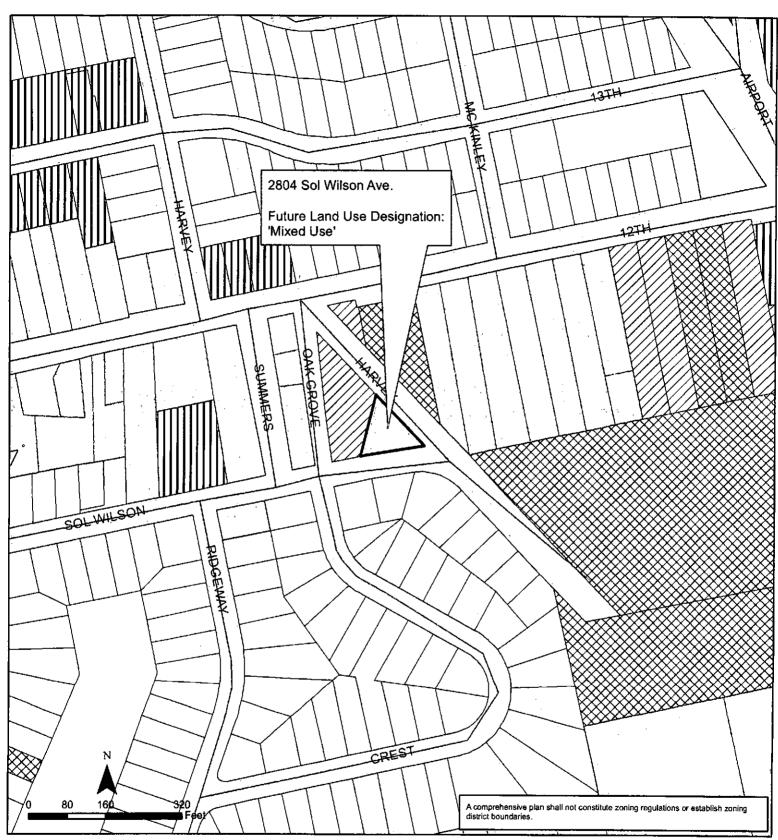

**PART 2.** Ordinance No. 20011129-67 is amended to change the land use designation from commercial use to mixed use for the property located at 2804 Sol Wilson Avenue on the future land use map attached as Exhibit "A" and incorporated in this ordinance, and described in File NPA-2013-0008.01 at the Planning and Development Review Department.

## Exhibit A Rosewood Neighborhood Planning Area Amendment NPA-2013-0008.01

This product is for informational purposes and may not have been prepared for or be suitable for legal, engineering, or surveying purposes. It does not represent an on-the-ground survey and represents only the approximate relative location of property boundaries.

This product has been produced by the Planning and Development Review for the sole purpose of geographic reference. No warranty is made by the City of Austin regarding specific accuracy or completeness.