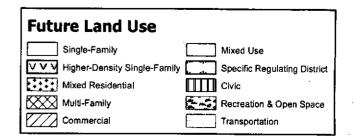

**PART 2.** Ordinance No. 20011129-67 is amended to change the land use designation from commercial use to mixed use for the property located at 2804 Sol Wilson Avenue on the future land use map attached as Exhibit "A" and incorporated in this ordinance, and described in File NPA-2013-0008.01 at the Planning and Development Review Department.

## Exhibit A Rosewood Neighborhood Planning Area Amendment NPA-2013-0008.01

This product is for informational purposes and may not have been prepared for or be suitable for legal, engineering, or surveying purposes. It does not represent an on-the-ground survey and represents only the approximate relative location of property boundaries.