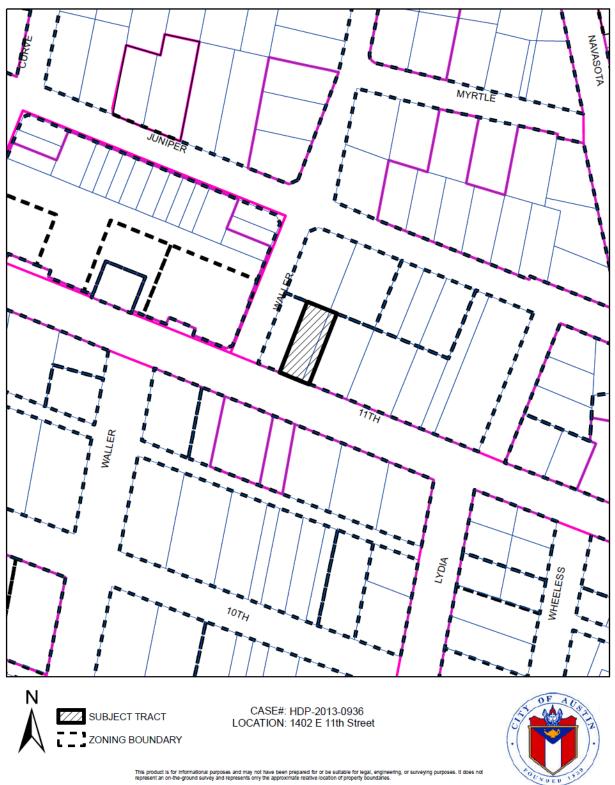

## HISTORIC LANDMARK COMMISSION JANUARY 27, 2014 DEMOLITION AND RELOCATION PERMITS HDP-2013-0936 1402 E. 11<sup>th</sup> Street

represent an on-the-ground survey and represents only the approximate relative location of property boundaries. This product has been produced by the Planning and Development Review Department for the sole purpose of geographic reference. No warranty is made by the City of Austin regarding specific accuracy or completences.