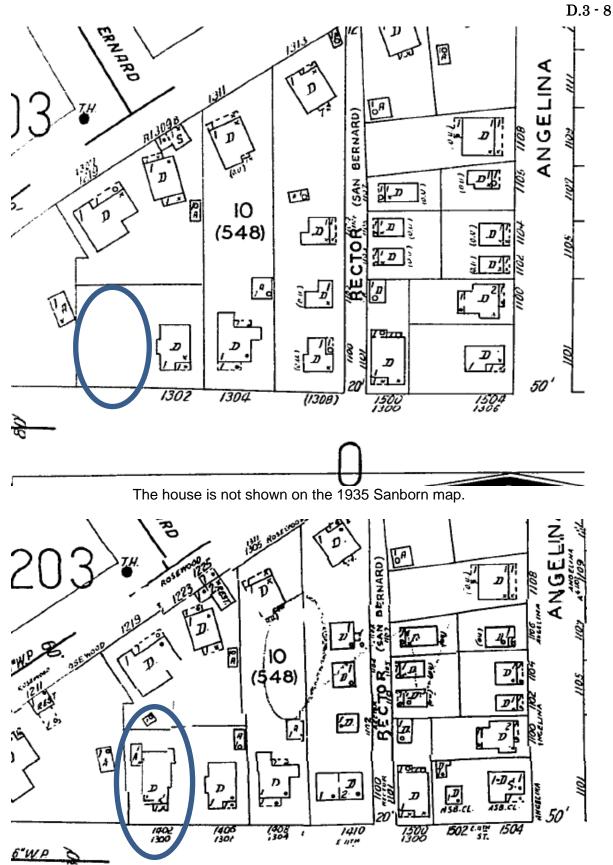

### RESEARCH

The house appears to have been built in 1938, although there are utility permits existing for the address as early as 1933, but the address does not appear in city directories before that of 1939, and the Sanborn map of 1935 does not show a house on this site. The first owners and occupants of the house were Grover C. and Roberta L. Lee, although only Roberta Lee is listed until the mid-1940s. The 1930 U.S. Census shows Grover and Roberta Lee living in Bastrop, where Grover was a grocery merchant; the 1940 U.S. Census shows them at this house (with its old address of 1300 E. 11<sup>th</sup> Street), and Grover was the proprietor of a retail grocery store. Roberta Lee was a public school teacher, who had lived next door, at what was then 1302 E. 11<sup>th</sup> Street, the home of Andrew W. and Drucie Humphreys, in the late 1930s when this house was built. The Lees lived here until the mid-1960s; after Grover Lee passed away in 1956, and his obituary appeared in Austin <u>American</u> – a rare occasion for an African-American citizen until much later – Roberta lived here until around 1965. She eventually moved to Oakland, California, where she died in 1974. The house then became a rental unit, and was owned by the Austin Urban Renewal Agency in the mid-1970s, who rented it out, generally to retired people.