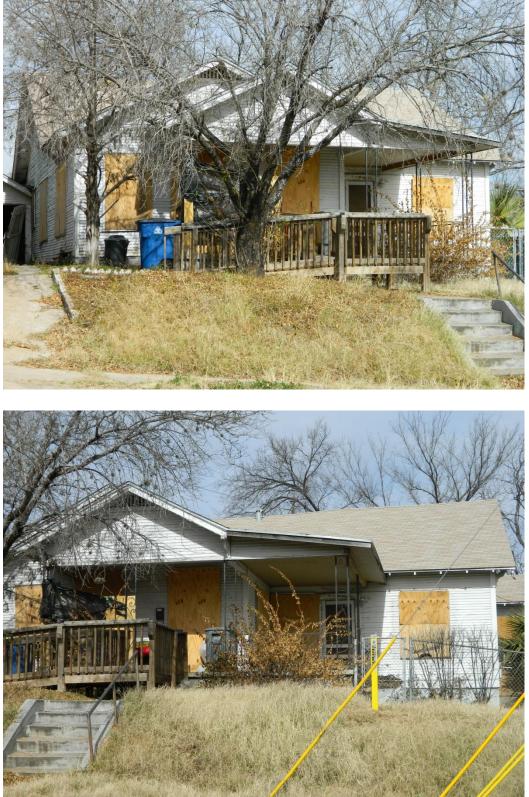

## ARCHITECTURE

One-story, rectangular-plan, cross-gabled frame bungalow with a partial-width, independent, front-gabled porch on ornamental metal posts; single and paired 1:1 fenestration; one-story, rectangular-plan, side-gabled addition to the right side of the house, including a shed-roofed extension of the front porch.

1402 E. 11<sup>th</sup> Street ca. 1938