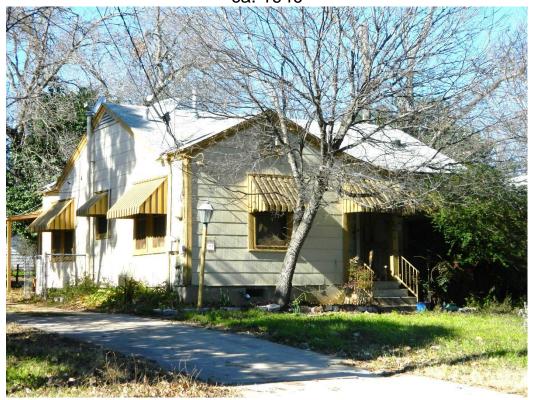

### **PROPOSAL**

Demolish a ca. 1940 house.

#### ARCHITECTURE

One-story, L-plan, side-gabled frame house with a projecting front gable and partial-width inset porch on ornamental metal posts; single and paired 1:1 fenestration; metal window awnings.

# 906 Kinney Avenue ca. 1940