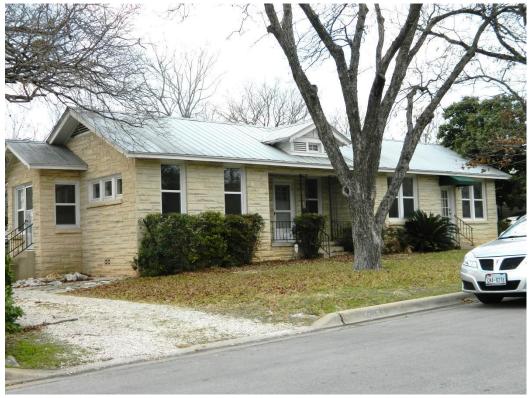

## RESEARCH

A portion of this house was once located at 2410 Wichita Street adjacent to the University of Texas. Joe Gault, the first owner of the house, moved the Wichita Street house to this site, and added onto it significantly, as the 1935 Sanborn map shows a very small house at the stated location of 2410 Wichita Street. Joe Gault was an electrician with the City Electric Department; after his death in 1979, his widow Billie lived here until her death in 1994. A son, Billy, lived with the couple for many years; he worked variously at an ice cream stand, and at Sears. He retired in this house.

The 1935 Sanborn map shows a small house at the address of 2410 Wichita Street.