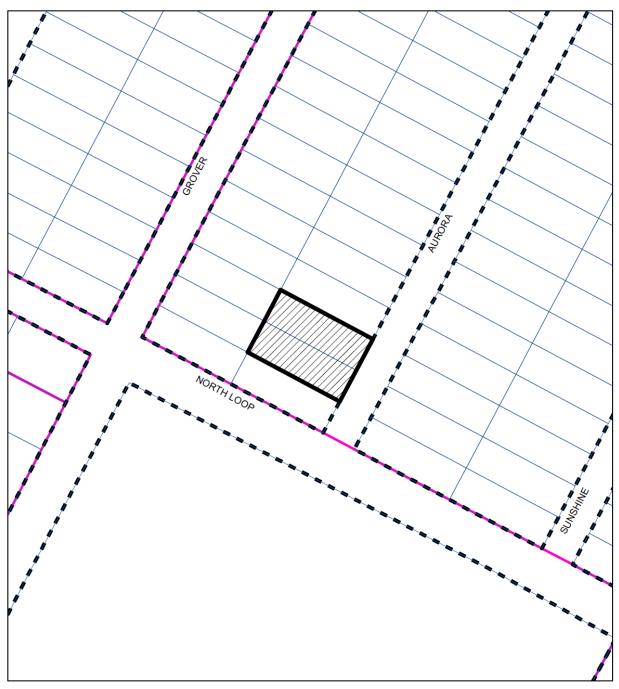

CASE#: HDP-2014-0037 LOCATION: 5302 AURORA DRIVE

This product is for informational purposes and may not have been prepared for or be suitable for legal, engineering, or surveying purposes. It does not represent an on-the-ground survey and represents only the approximate relative location of property boundaries.

This product has been produced by the Planning and Development Review Department for the sole purpose of geographic reference. No warranty is made by the City of Austin regarding specific accuracy or completeness.