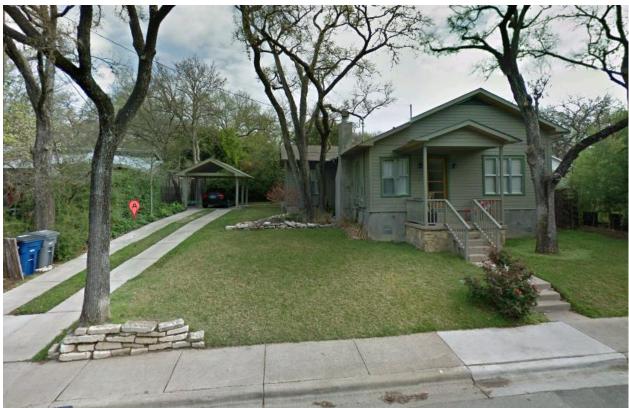

### **PROJECT SPECIFICATIONS**

The existing house was constructed ca. 1948. The house has a front facing, asymmetrical gable plan with a small cross-gable addition toward the rear side. It sits on a stuccoed foundation, and has drop siding, closed eaves, and multiple sets of double hung windows. The stone clad front porch has a gable roof that is supported by square posts.

The applicant proposes to construct a two-story addition at the rear-of the house. The addition will have a contemporary design, with a low pitch metal roof that slopes to the rear, and a small balcony with built-in planter on the side elevation. The addition will be clad in hardi-plank and hardi-panel siding.

The applicant further proposes to construct a new front porch with a contemporary design with the stairs oriented to the side, an integrated metal planter, and a metal roof.

The addition is a very contemporary design but is small enough in scale, and set back sufficiently from the façade, to not adversely impact the historic appearance of the house.

The design of the new front porch is also very contemporary, however, given its location on the front façade does detract from the historic appearance of the house. Although the existing porch structure may not be original to the house, its style and materials are more compatible with the style and materials of the house.