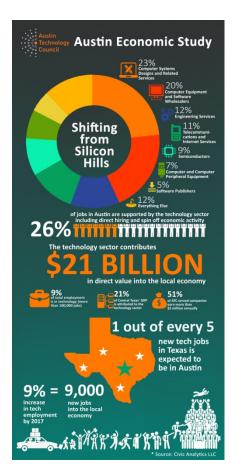

#### Tech is a critical regional constituency

of jobs in Austin are supported by the technology sector including direct hiring and spin off economic activity.

Roadmap for Sustaining Growth

### 1 out of every 5

new tech jobs in Texas is expected to be in Austin

increase in tech employment by 2017

9,000

new jobs into the local economy