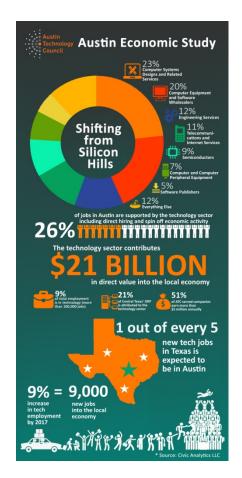

#### Tech is a critical regional constituency

of jobs in Austin are supported by the technology sector including direct hiring and spin off economic activity.

Roadmap for Sustaining Growth

### 1 out of every 5

new tech jobs in Texas is expected to be in Austin

increase in tech employment by 2017

9,000

new jobs into the local economy