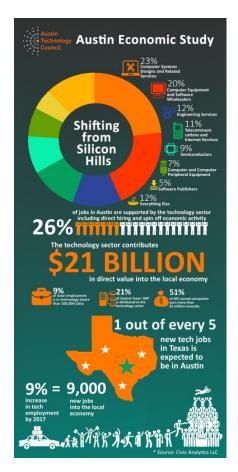

#### Tech is a critical regional constituency

of jobs in Austin are supported by the technology sector including direct hiring and spin off economic activity.

Roadmap for Sustaining Growth

### 1 out of every 5

new tech jobs in Texas is expected to be in Austin

increase in tech employment by 2017

9,000

new jobs into the local economy