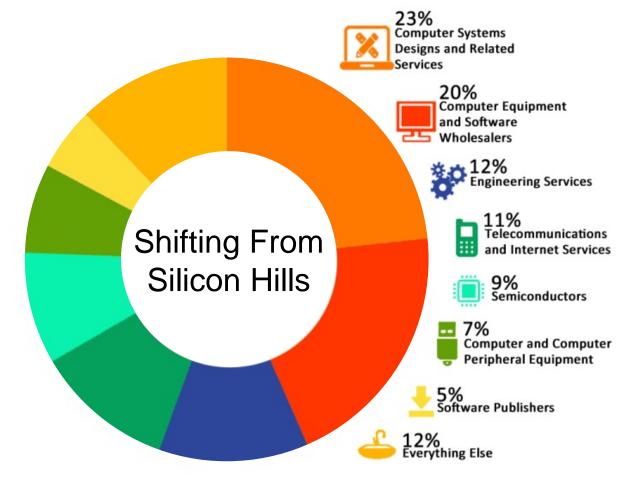

#### Tech is a critical regional constituency

of jobs in Austin are supported by the technology sector including direct hiring and spin off economic activity.

Roadmap for Sustaining Growth

### 1 out of every 5

new tech jobs in Texas is expected to be in Austin

increase in tech employment by 2017

9,000

new jobs into the local economy