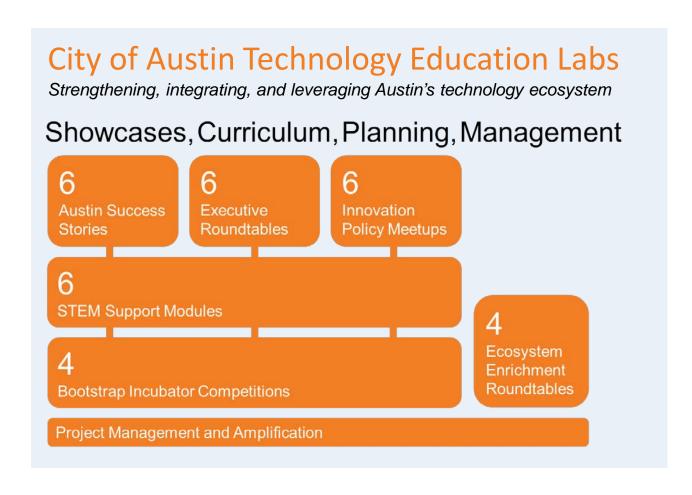

The Labs will be a series of seminars, informal roundtables, policy meetups and community development and education initiatives organized by the city of Austin and the Austin Technology Council, as well as other members of the tech community.

The programs will focus on STEM subjects, innovation and entrepreneurialism.

The Labs will be executed by ATC and its 1,200 C-level members in partnership with local organizations, San Francisco-based Engine Advocacy, and the ATC Community Foundation