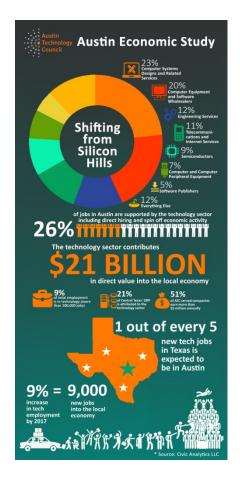

#### Tech is a critical regional constituency

of jobs in Austin are supported by the technology sector including direct hiring and spin off economic activity.

Roadmap for Sustaining Growth

### 1 out of every 5

new tech jobs in Texas is expected to be in Austin

increase in tech employment by 2017

9,000

new jobs into the local economy