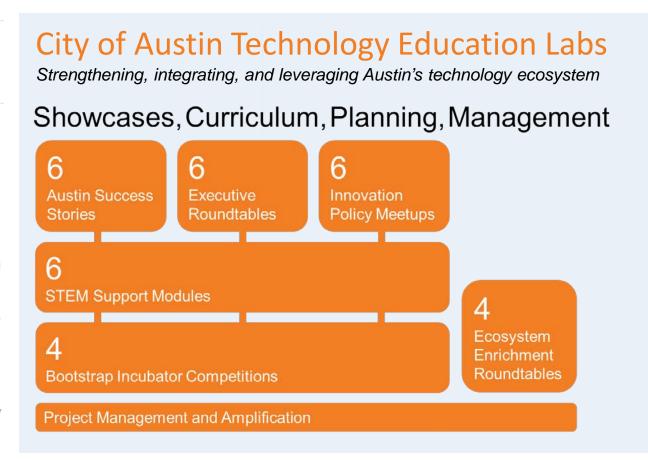

The Labs will be a series of seminars, informal roundtables, policy meetups and community development and education initiatives organized by the city of Austin and the Austin Technology Council, as well as other members of the tech community.

The programs will focus on STEM subjects, innovation and entrepreneurialism.

The Labs will be executed by ATC and its 1,200 C-level members in partnership with local organizations, San Francisco-based Engine Advocacy, and the ATC Community Foundation