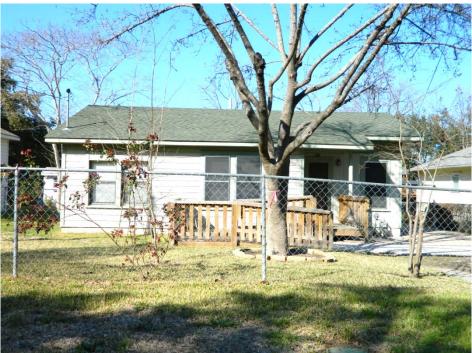

## PROPOSAL

Demolish a house that was relocated to this site in 1953.

### ARCHITECTURE

One-story, rectangular-plan, side-gabled frame house with a partial-width inset porch on a plain, round wood post; single and paired 1:1 fenestration.

902 Juanita Street Moved onto the site ca. 1953