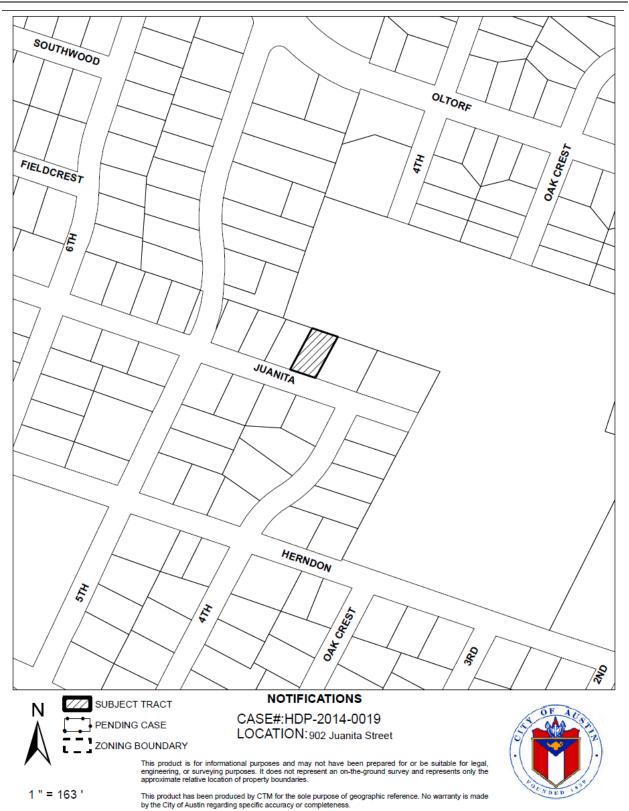

## HISTORIC LANDMARK COMMISSION MARCH 24, 2014 DEMOLITION AND RELOCATION PERMITS HDP-2014-0019 902 JUANITA STREET