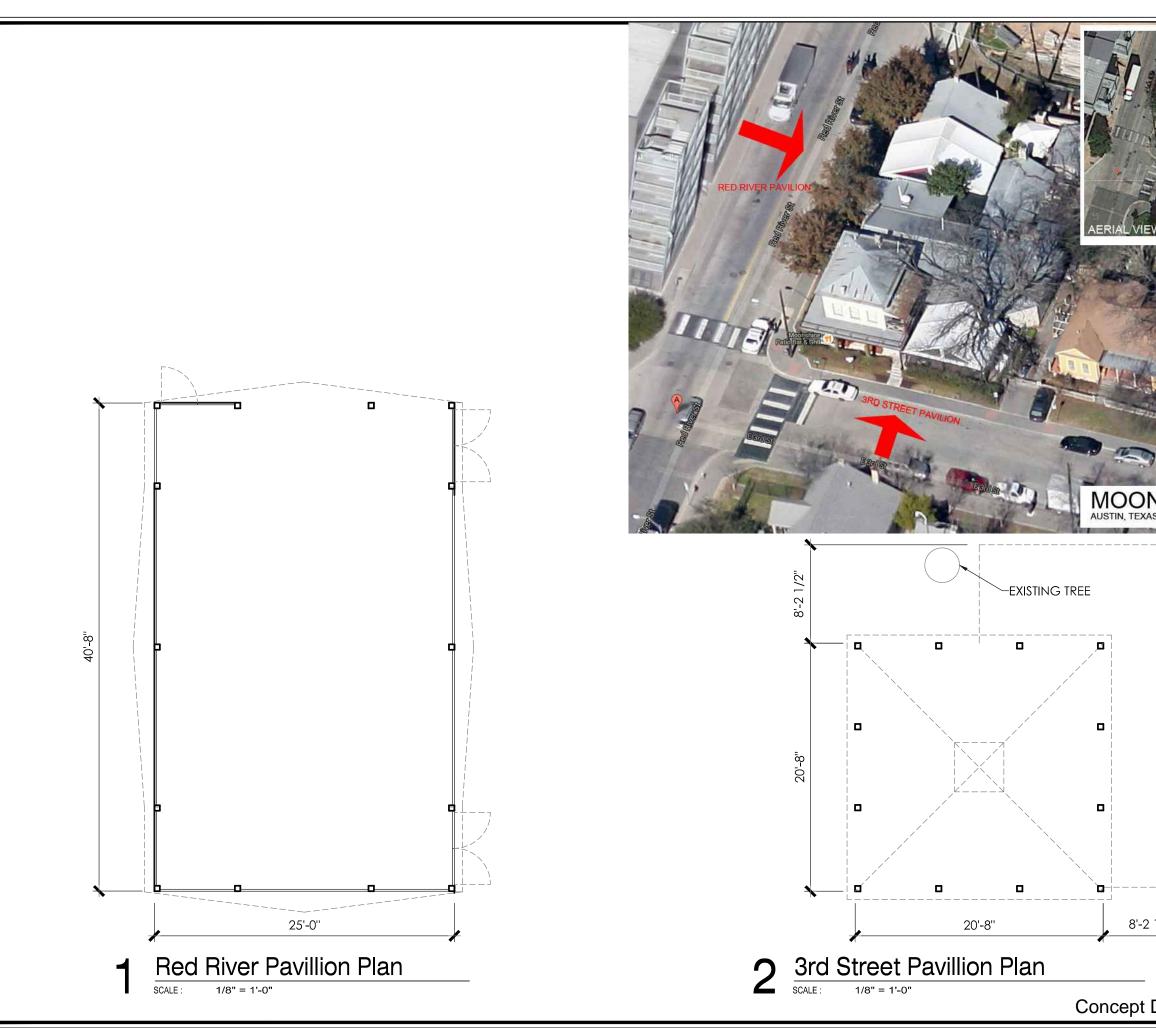

|                                 | Under the second |
|---------------------------------|--------------------------------------------------------------------------------------------------------------------------------------------------------------------------------------------------------------------------------------------------------------------------------------------------------------------------------------------------------------------------------------------------------------------------------------------------------------------------------------------------------------------------------------------------------------------------------------------------------------------------------------------------------------------------------------------------------------------------------------------------------------------------------------------------------------------------------------------------------------------------------------------------------------------------------------------------------------------------------------------------------------------------------------------------------------------------------------------------------------------------------------------------------------------------------------------------------------------------------------------------------------------------------------------------------------------------------------------------------------------------------------------------------------------------------------------------------------------------------------------------------------------------------------------------------------------------------------------------------------------------------------------------------------------------------------------------------------------------------------------------------------------------------------------------------------------------------------------------------------------------------------------------------------------------------------------------------------------------------------------------------------------------------------------------------------------------------------------------------------------------------|
|                                 |                                                                                                                                                                                                                                                                                                                                                                                                                                                                                                                                                                                                                                                                                                                                                                                                                                                                                                                                                                                                                                                                                                                                                                                                                                                                                                                                                                                                                                                                                                                                                                                                                                                                                                                                                                                                                                                                                                                                                                                                                                                                                                                                |
| ASHINE RESTAURANT               | Moonshine Pavillions<br>303 Red River St.<br>Austin, TX 78701                                                                                                                                                                                                                                                                                                                                                                                                                                                                                                                                                                                                                                                                                                                                                                                                                                                                                                                                                                                                                                                                                                                                                                                                                                                                                                                                                                                                                                                                                                                                                                                                                                                                                                                                                                                                                                                                                                                                                                                                                                                                  |
|                                 | A project for:<br>Chuck Smith,<br>Moonshine Restaurant                                                                                                                                                                                                                                                                                                                                                                                                                                                                                                                                                                                                                                                                                                                                                                                                                                                                                                                                                                                                                                                                                                                                                                                                                                                                                                                                                                                                                                                                                                                                                                                                                                                                                                                                                                                                                                                                                                                                                                                                                                                                         |
| Drawings - Not for Construction | DRAWING NAME:<br>PAVILLION FLOOR<br>PLANS<br>PROJECT NUMBER:<br>DATE:<br>05.05.14<br>Floor Plans                                                                                                                                                                                                                                                                                                                                                                                                                                                                                                                                                                                                                                                                                                                                                                                                                                                                                                                                                                                                                                                                                                                                                                                                                                                                                                                                                                                                                                                                                                                                                                                                                                                                                                                                                                                                                                                                                                                                                                                                                               |