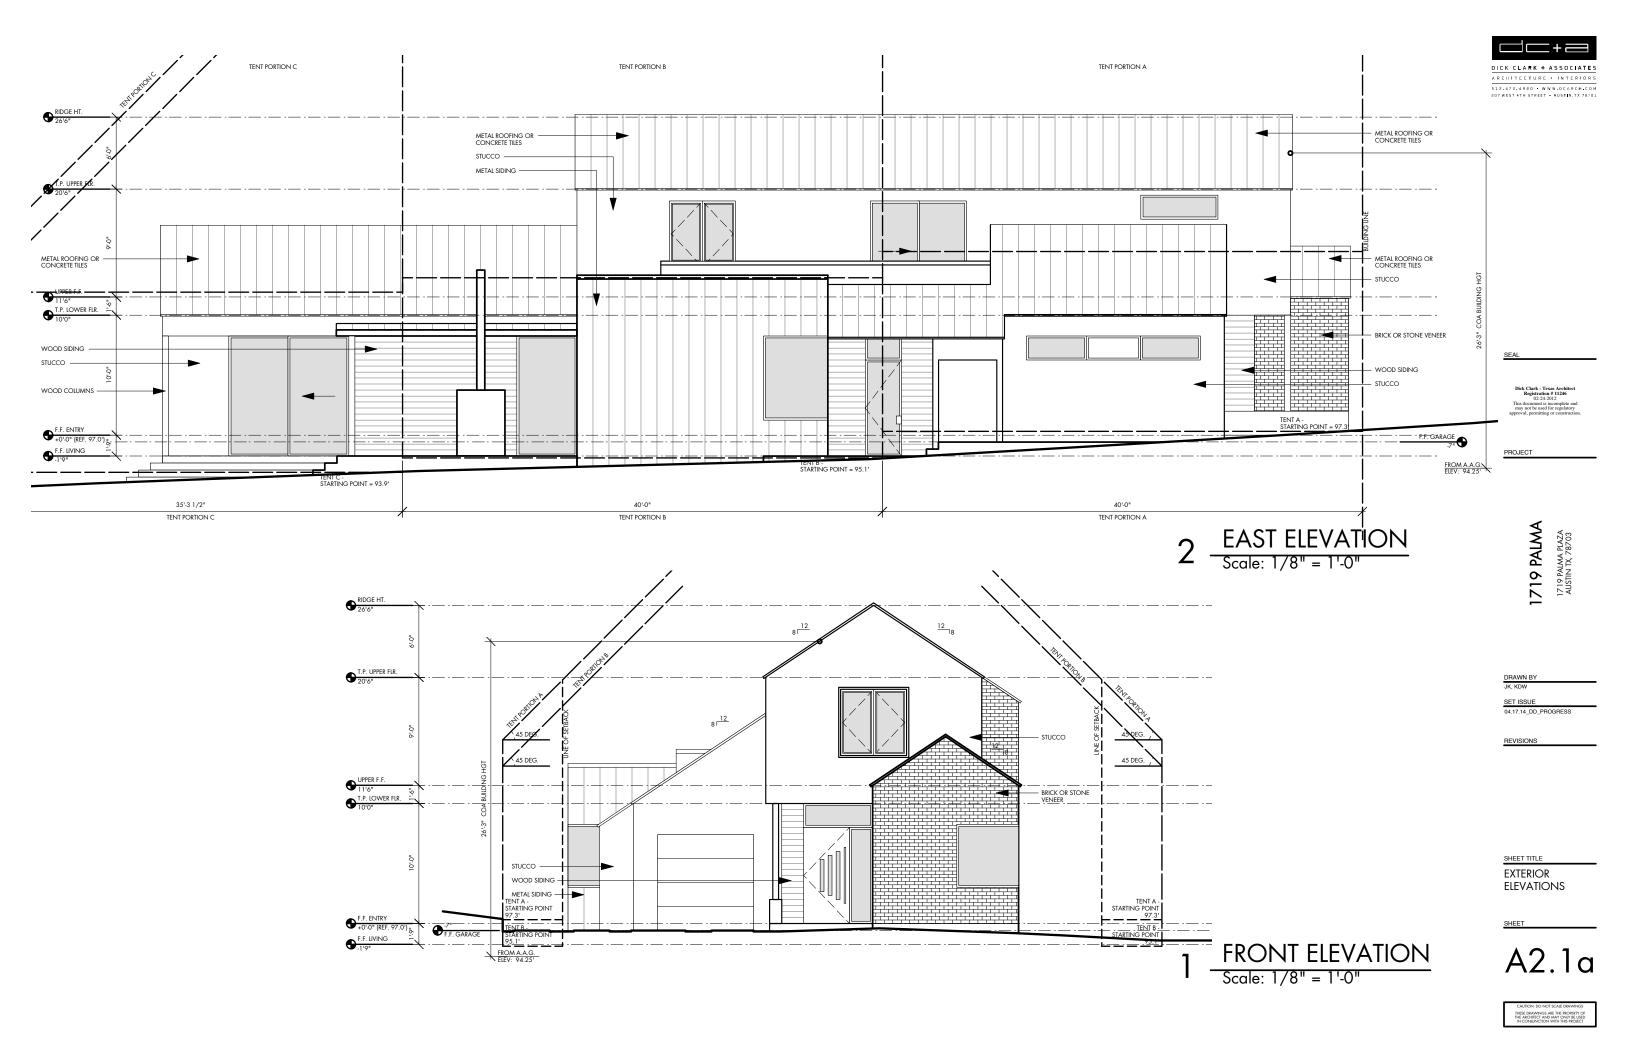

# FRONT ELEVATION

Scale: 1/8" = 1'-0"

04.17.14\_DD\_PROGRE

SET ISSUE

SHEET TITLE

THESE DRAWINGS ARE THE PROPERTY OF THE ARCHITECT AND MAY ONLY BE USED IN CONJUNCTION WITH THIS PROJECT

EXTERIOR ELEVATIONS

SHEET