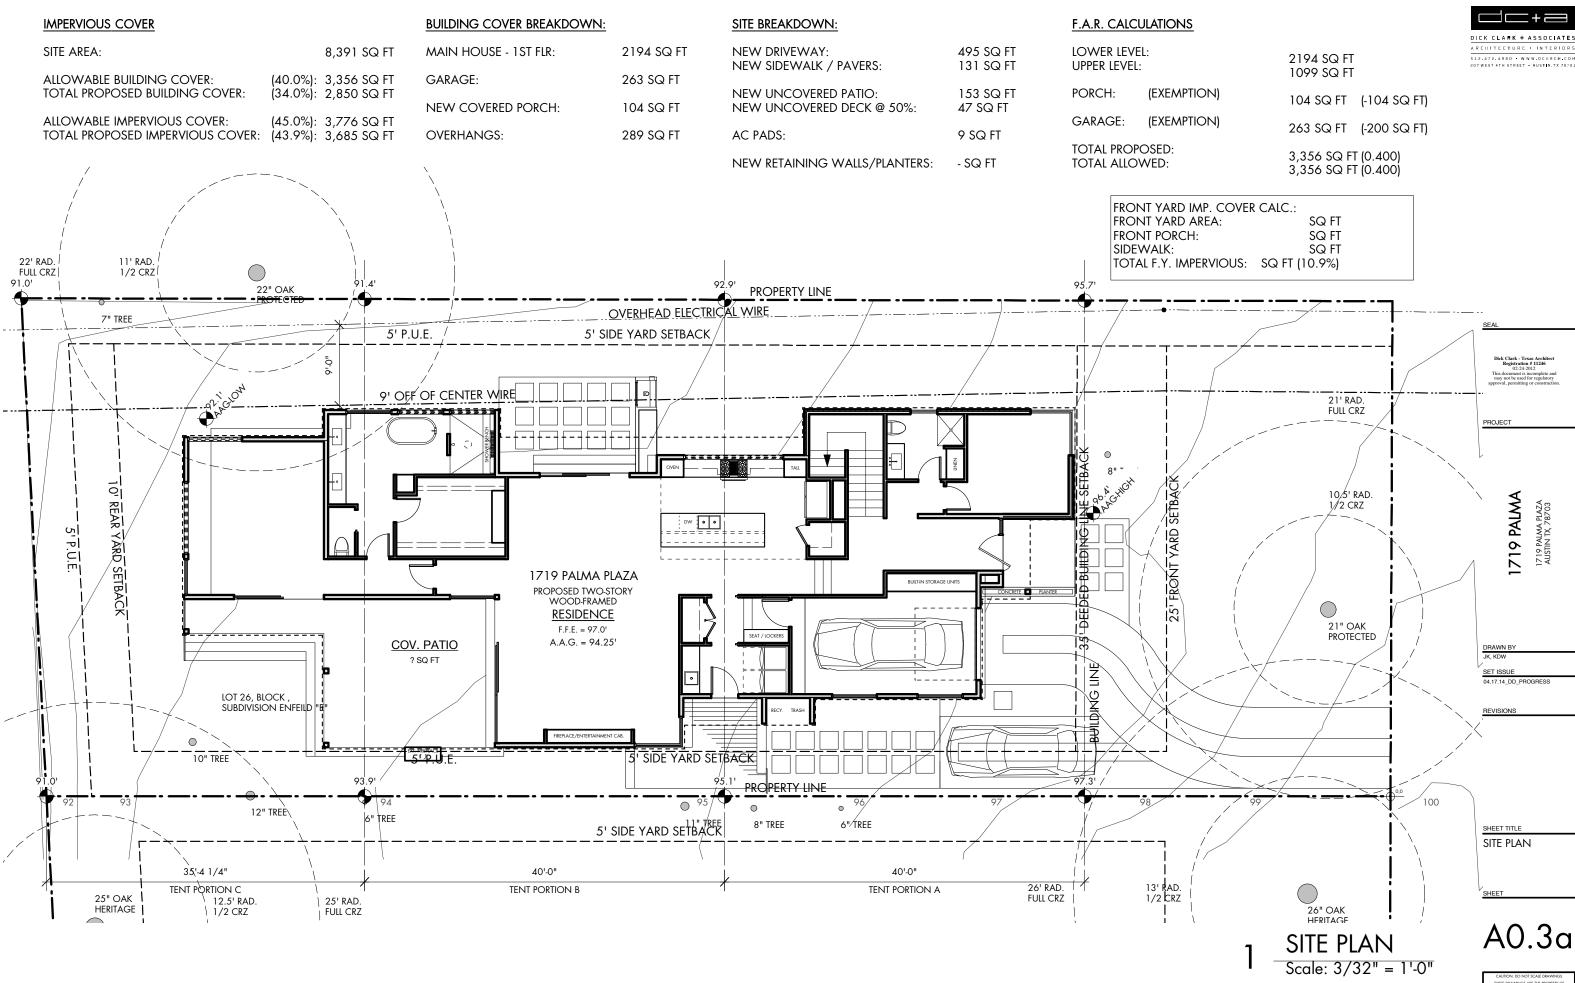

THESE DRAWINGS ARE THE PROPERTY O THE ARCHITECT AND MAY ONLY BE USE

FLOOR PLAN : LOWER LEVEL Scale: 1/8" = 1'-0"

DICK CLARK + ASSOCIATES ARCHITECTURE INTERIORS 512.472.4980 WWW.DCARCH.COM 207 WEST 4TH STREET AUSTIN.TX 78701