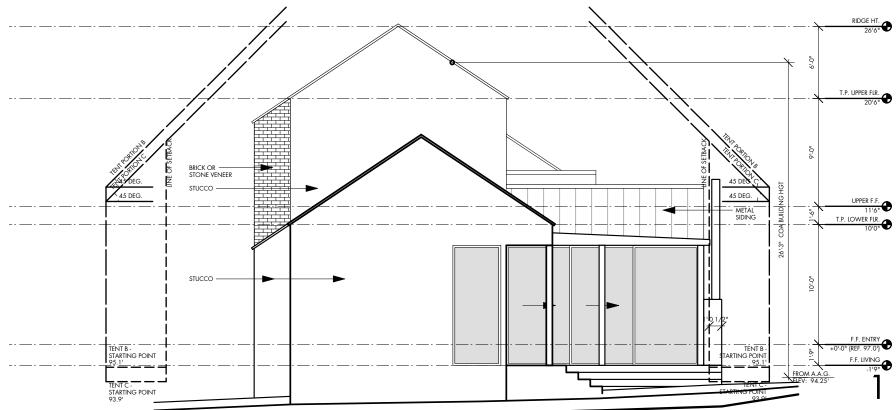

# FRONT ELEVATION

Scale: 1/8" = 1'-0"

04.17.14\_DD\_PROGRE

SET ISSUE

SHEET TITLE

THESE DRAWINGS ARE THE PROPERTY OF THE ARCHITECT AND MAY ONLY BE USED IN CONJUNCTION WITH THIS PROJECT

EXTERIOR ELEVATIONS

SHEET