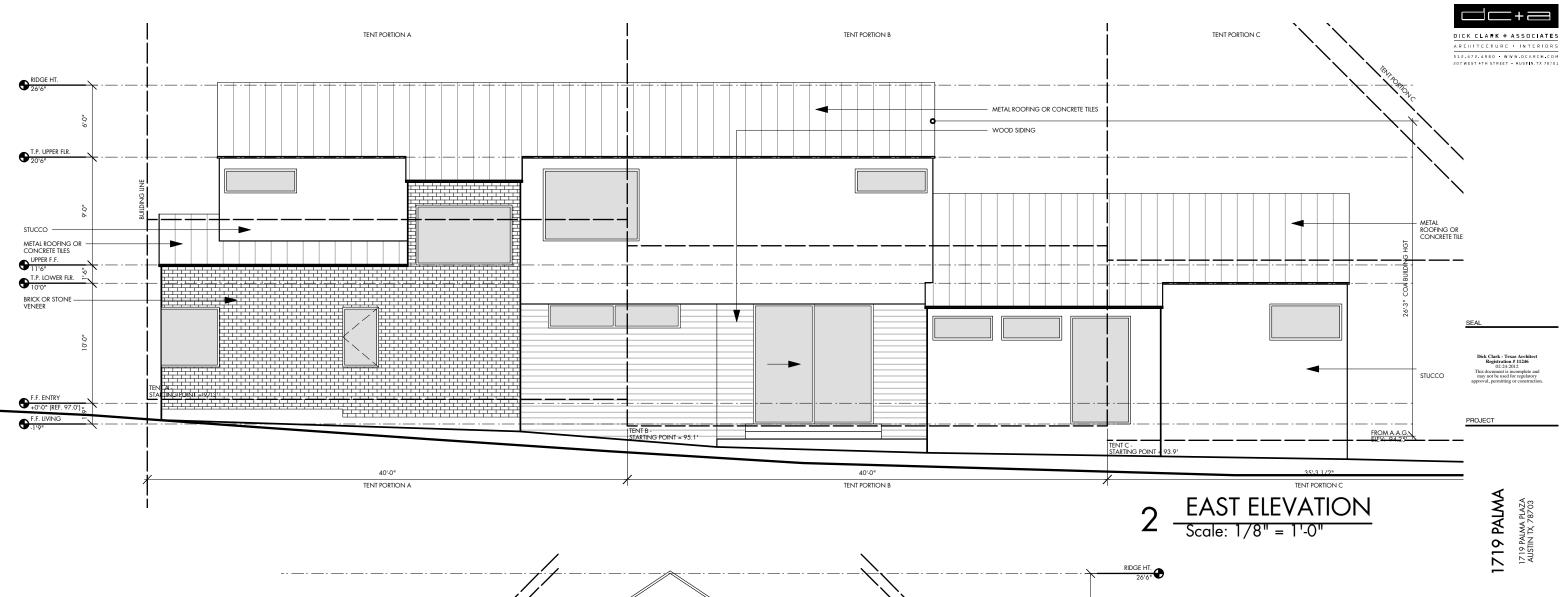

# FRONT ELEVATION

Scale: 1/8" = 1'-0"

04.17.14\_DD\_PROGRE

SET ISSUE

SHEET TITLE

THESE DRAWINGS ARE THE PROPERTY OF THE ARCHITECT AND MAY ONLY BE USED IN CONJUNCTION WITH THIS PROJECT

EXTERIOR ELEVATIONS

SHEET