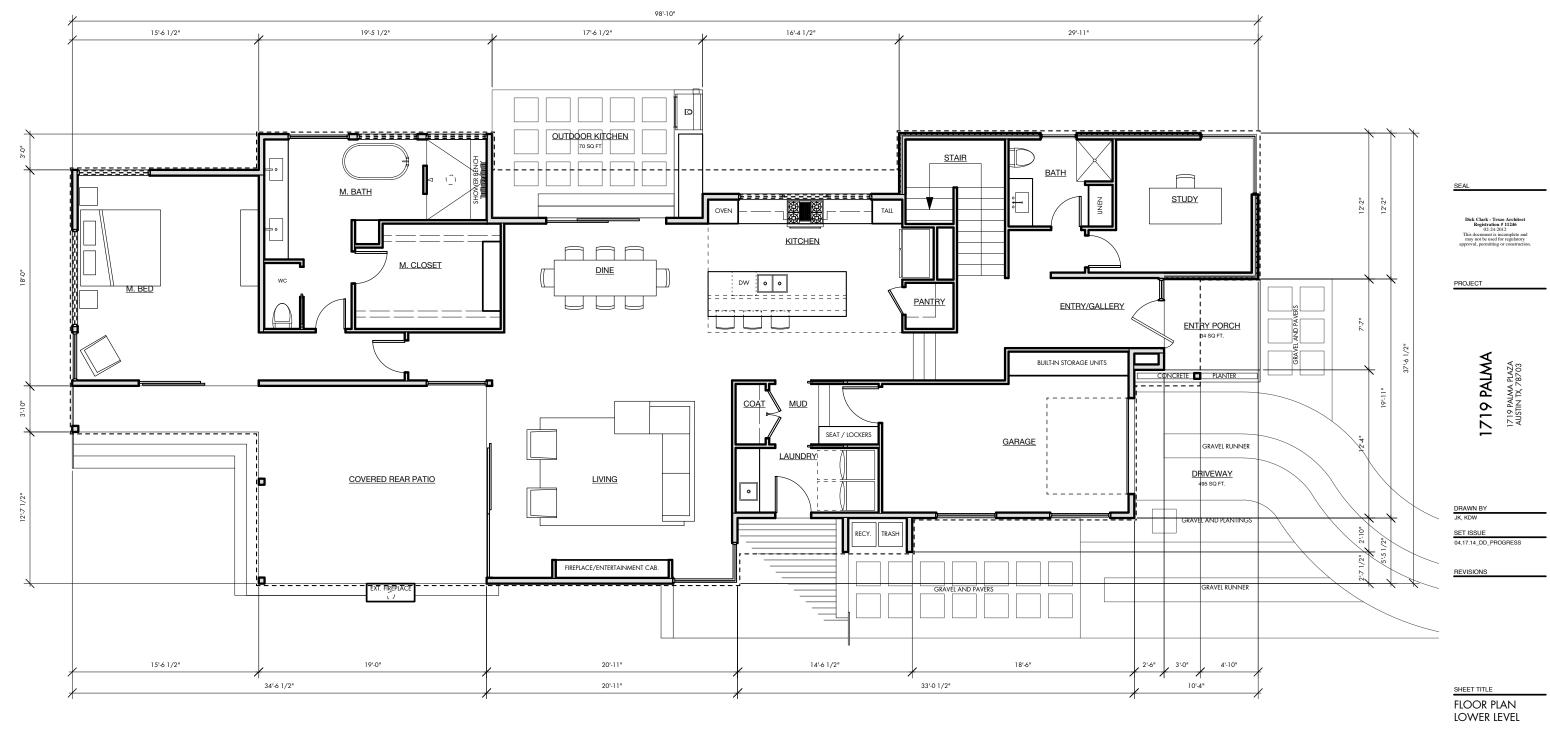

THESE DRAWINGS ARE THE PROPERTY O THE ARCHITECT AND MAY ONLY BE USE

FLOOR PLAN : LOWER LEVEL Scale: 1/8" = 1'-0"

DICK CLARK + ASSOCIATES ARCHITECTURE INTERIORS 512.472.4980 WWW.DCARCH.COM 207 WEST 4TH STREET AUSTIN.TX 78701