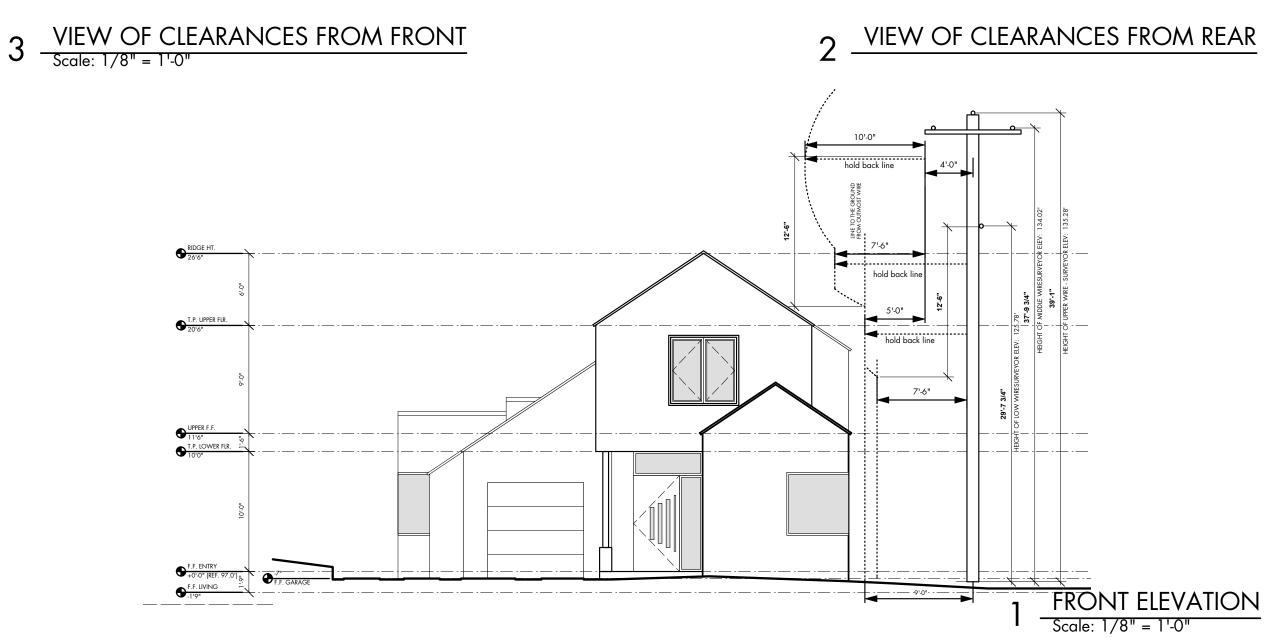

# FRONT ELEVATION

Scale: 1/8" = 1'-0"

04.17.14\_DD\_PROGRE

SET ISSUE

SHEET TITLE

THESE DRAWINGS ARE THE PROPERTY OF THE ARCHITECT AND MAY ONLY BE USED IN CONJUNCTION WITH THIS PROJECT

EXTERIOR ELEVATIONS

SHEET

## SHEET TITLE

UTILITY CLEARANCE ELEVATIONS

SHEET

CAUTION: DO NOT SCALE DRAWINGS THESE DRAWINGS ARE THE PROPERTY OF THE ARCHITECT AND MAY ONLY BE USED IN CONJUNCTION WITH THIS PROJECT