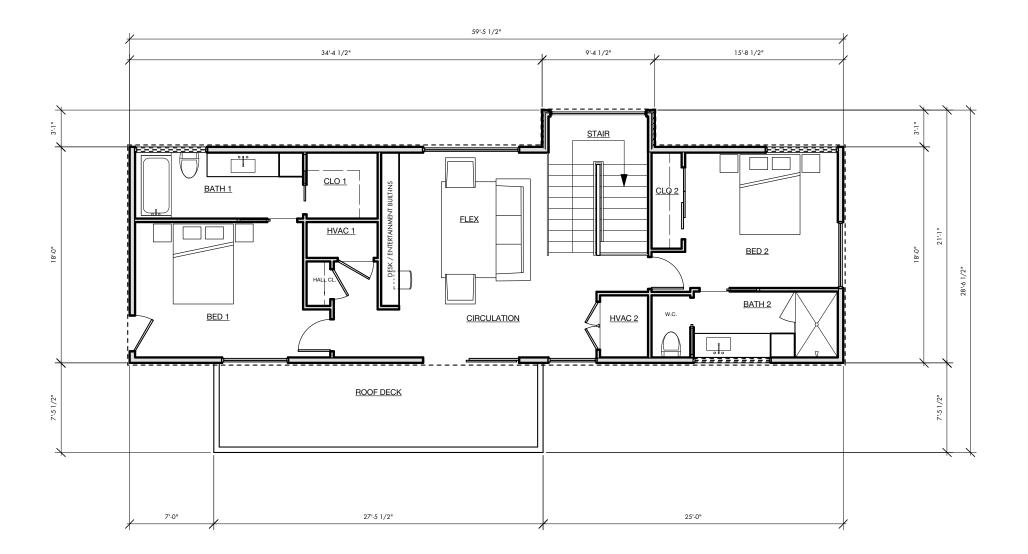

SHEET

A1.1a

THESE DRAWINGS ARE THE PROPERTY OF THE ARCHITECT AND MAY ONLY BE USED IN CONJUNCTION WITH THIS PROJECT

FLOOR PLAN : UPPER LEVEL Scale: 1/8" = 1'-0"

DICK CLARK + ASSOCIATES A R C III T C C T U R C IN T C R I D R S 51 2 472 4980 WWW.DCARCH.COM 207 WEST 4TH STREET • AUSTIN.TX 78701

PROJECT

DRAWN BY JK, KDW SET ISSUE 04.17.14\_DD\_PROGRESS

REVISIONS

SHEET TITLE

FLOOR PLAN UPPER LEVEL

SHEET

CAUTION: DO NOT SCALE DRAWINGS THESE DRAWINGS ARE THE PROPERTY OF THE ARCHITECT AND MAY ONLY BE USED IN CONJUNCTION WITH THIS PROJECT