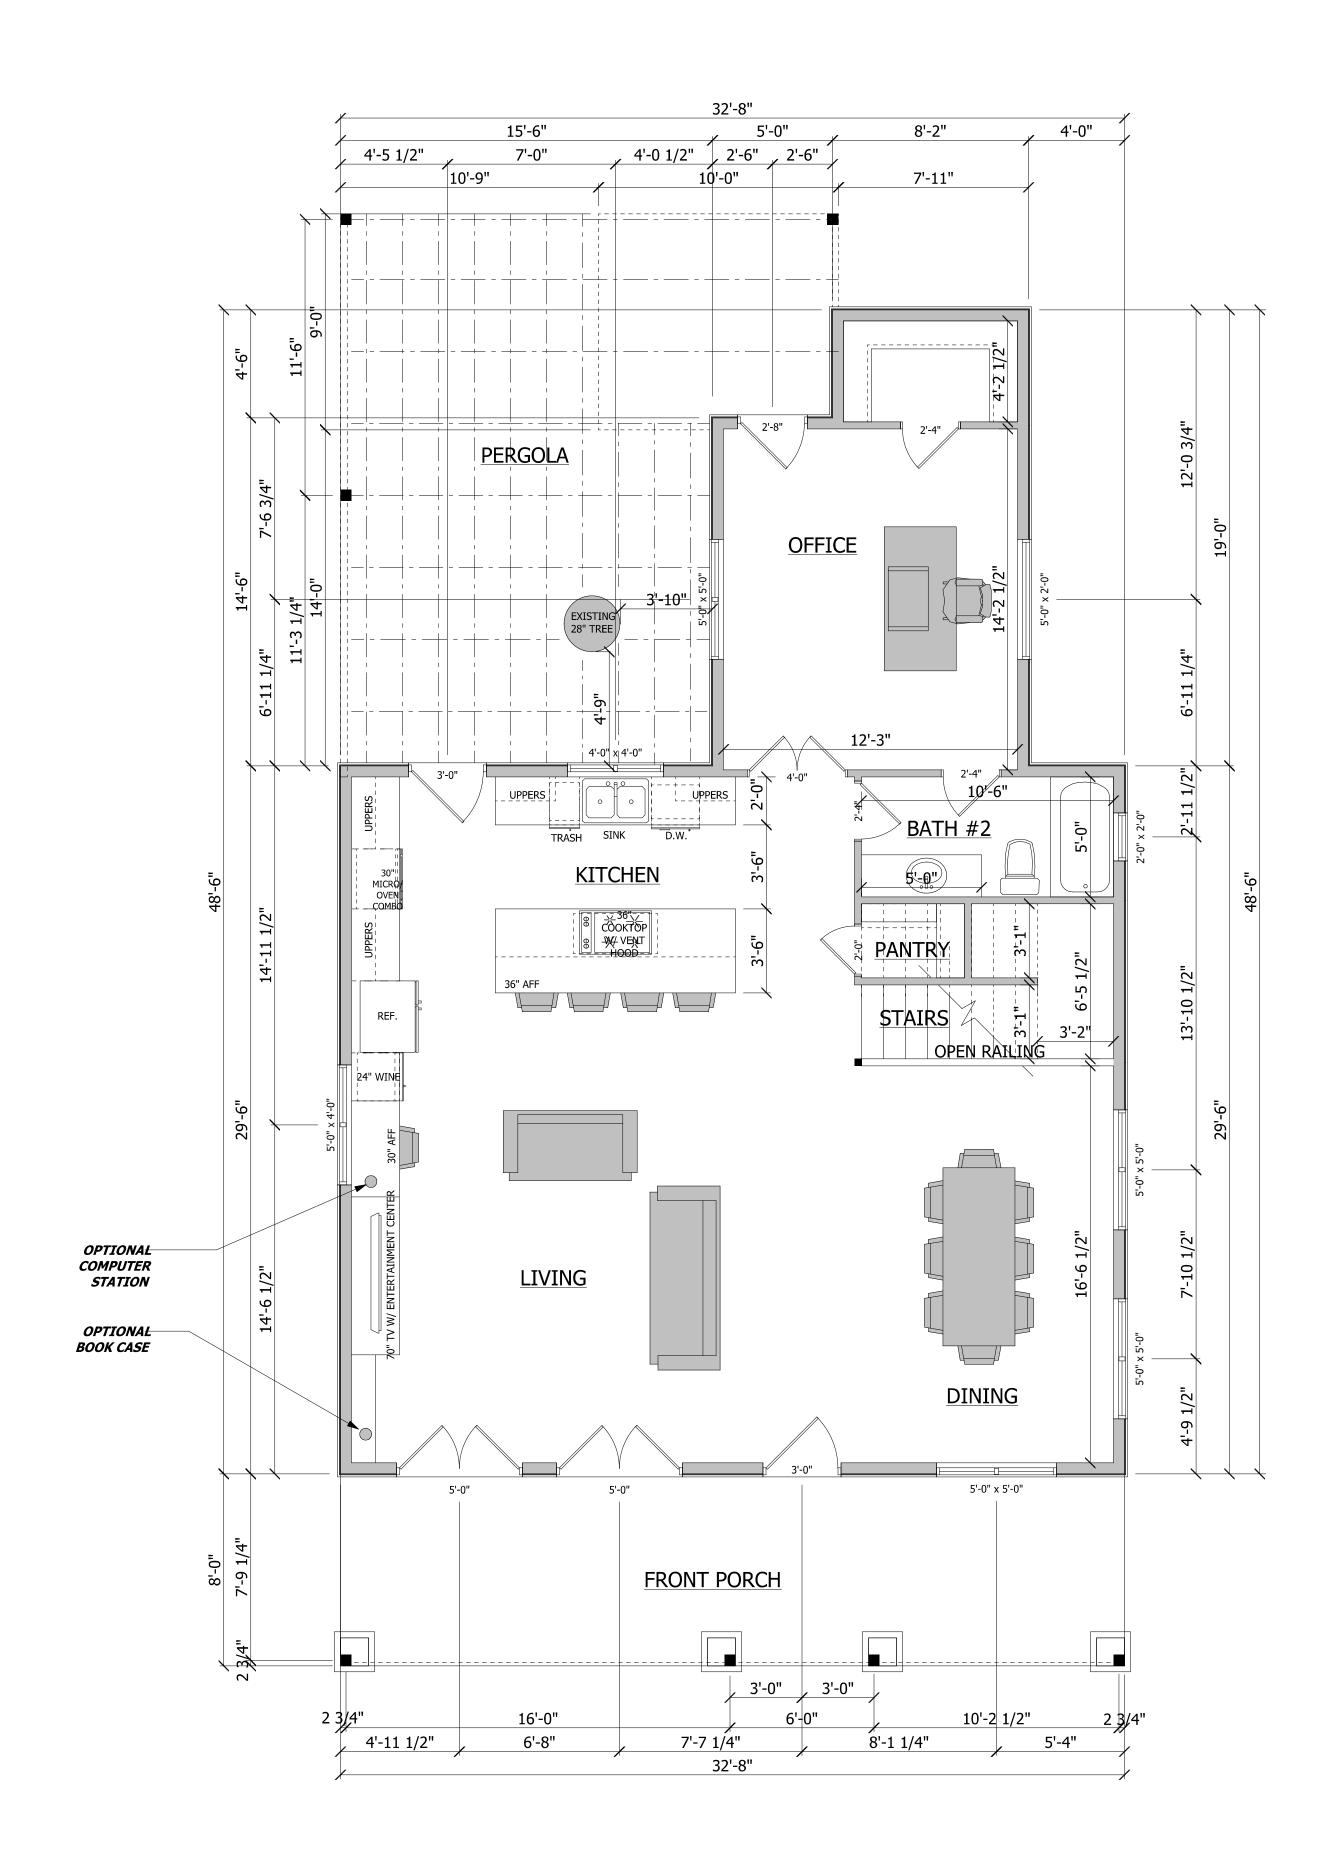

1'-0"

Daniel Boardm

AUSTIN, TEXAS Phone: 512-788-8515

Project

302 W 30th St.

|           | 1                    |
|-----------|----------------------|
| DATE      | REVISION / ISSUE     |
| 4-28-2014 | DESIGN DEVELOPMENT 1 |
| 5-13-2014 | DESIGN DEVELOPMENT 2 |
|           |                      |
|           |                      |
|           |                      |

Sheet No.

**A-3** 



## North Elevation

Scale: 1/4'' = 1'-0''



West Elevation

Scale: 1/4" = 1'-0"

AUSTIN, TEXAS Phone: 512-788-8515

Project

| DATE      | REVISION / ISSUE     |
|-----------|----------------------|
| 4-28-2014 | DESIGN DEVELOPMENT 1 |
| 5-13-2014 | DESIGN DEVELOPMENT 2 |
|           |                      |
|           |                      |
|           |                      |

Sheet No.



## Main Level Floor Plan

Scale : 1/4" = 1'-0"

# Daniel Boardma

AUSTIN, TEXAS Phone: 512-788-8515

Project

902 W 30th St.

|           | ı                    |
|-----------|----------------------|
| DATE      | REVISION / ISSUE     |
| 4-28-2014 | DESIGN DEVELOPMENT 1 |
| 5-13-2014 | DESIGN DEVELOPMENT 2 |
|           |                      |
|           |                      |

Sheet No.

**A-1**