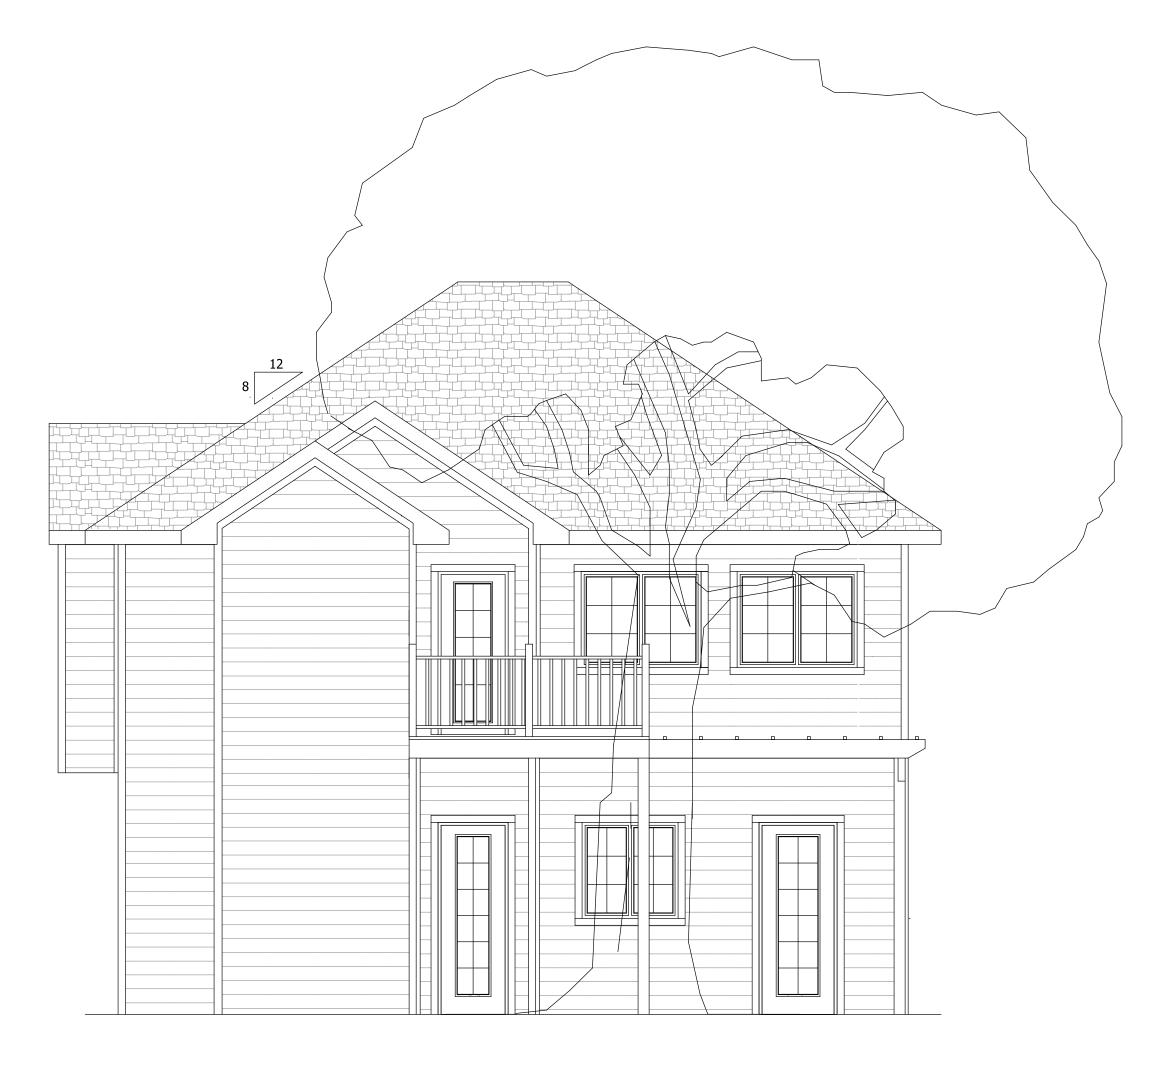

## North Elevation

Scale: 1/4'' = 1'-0''

West Elevation

Scale: 1/4" = 1'-0"

AUSTIN, TEXAS Phone: 512-788-8515

Project

| DATE      | REVISION / ISSUE     |
|-----------|----------------------|
| 4-28-2014 | DESIGN DEVELOPMENT 1 |
| 5-13-2014 | DESIGN DEVELOPMENT 2 |
|           |                      |
|           |                      |
|           |                      |