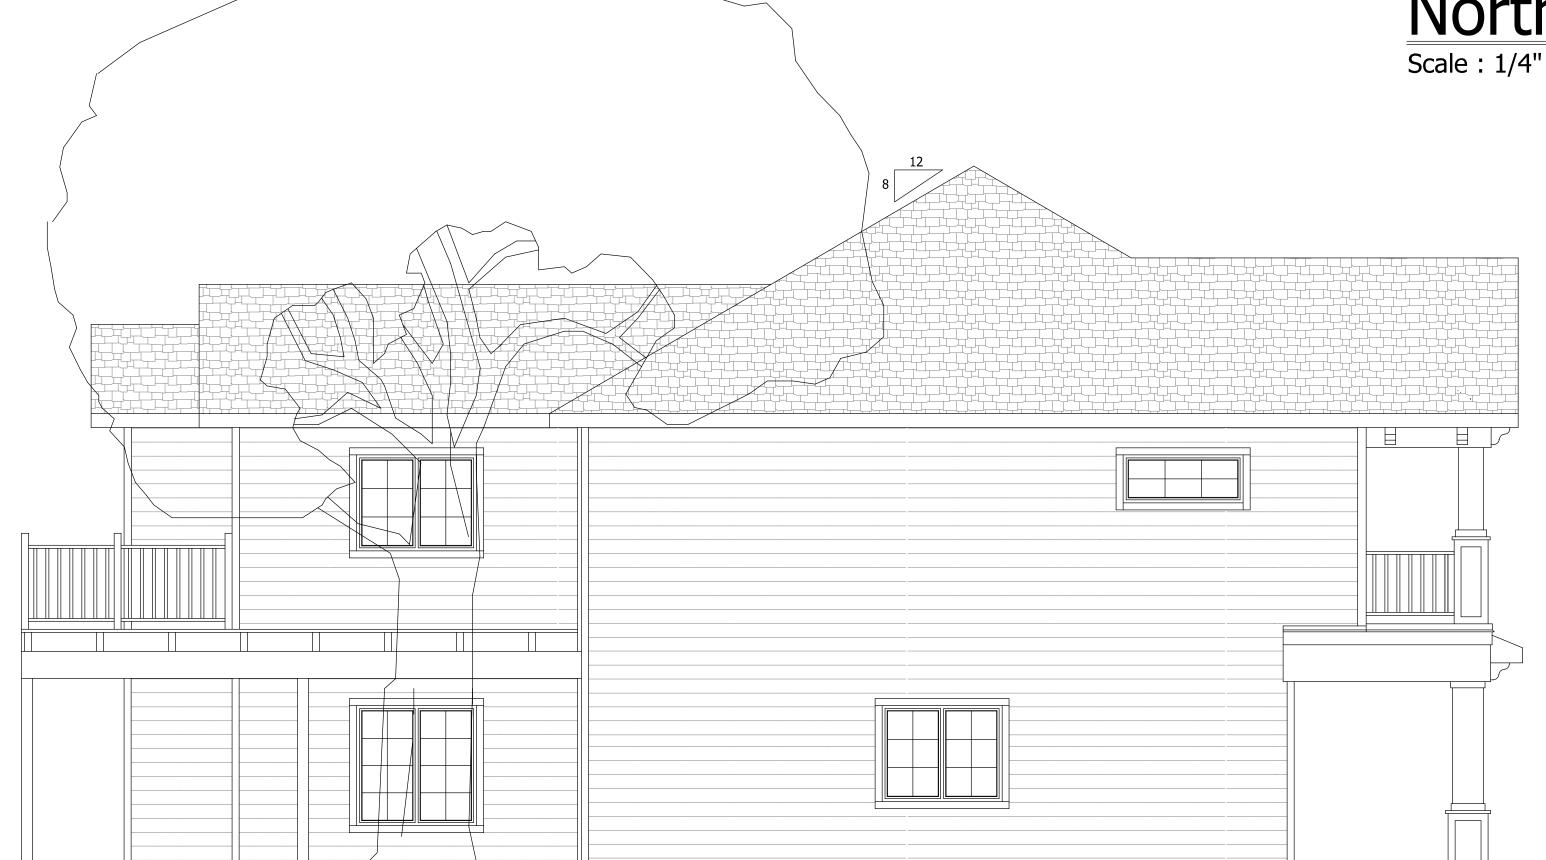

## North Elevation

Scale: 1/4'' = 1'-0''

West Elevation

Scale: 1/4" = 1'-0"

AUSTIN, TEXAS Phone: 512-788-8515

Project

| DATE      | REVISION / ISSUE     |
|-----------|----------------------|
| 4-28-2014 | DESIGN DEVELOPMENT 1 |
| 5-13-2014 | DESIGN DEVELOPMENT 2 |
|           |                      |
|           |                      |
|           |                      |