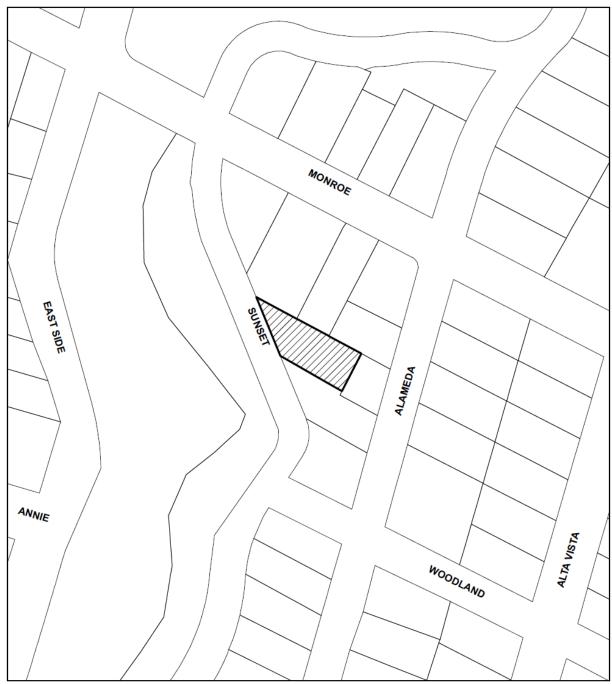

# LOCATION MAP

NOTIFICATIONS

CASE#: HDP-2014-0337

LOCATION: 1607 Sunset Lane

This product is for informational purposes and may not have been prepared for or be suitable for legal, engineering, or surveying purposes. It does not represent an on-the-ground survey and represents only the approximate relative location of property boundaries.

1"=101'

This product has been produced by CTM for the sole purpose of geographic reference. No warranty is made by the City of Austin regarding specific accuracy or completeness.