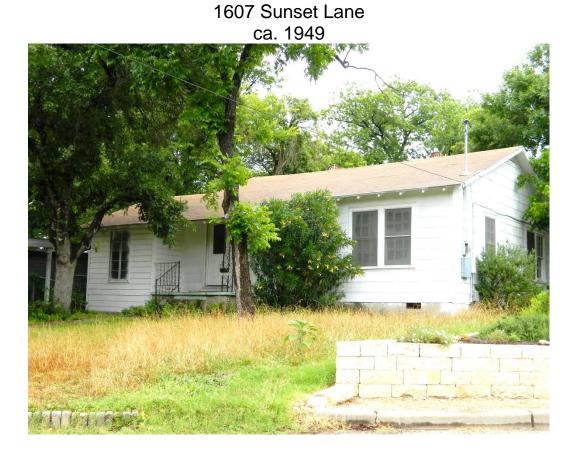

### **PROPOSAL**

Demolish a ca. 1949 house.

## ARCHITECTURE

One-story, rectangular-plan, side-gabled frame house with a partial-width, inset porch; single and paired 6:6 fenestration.