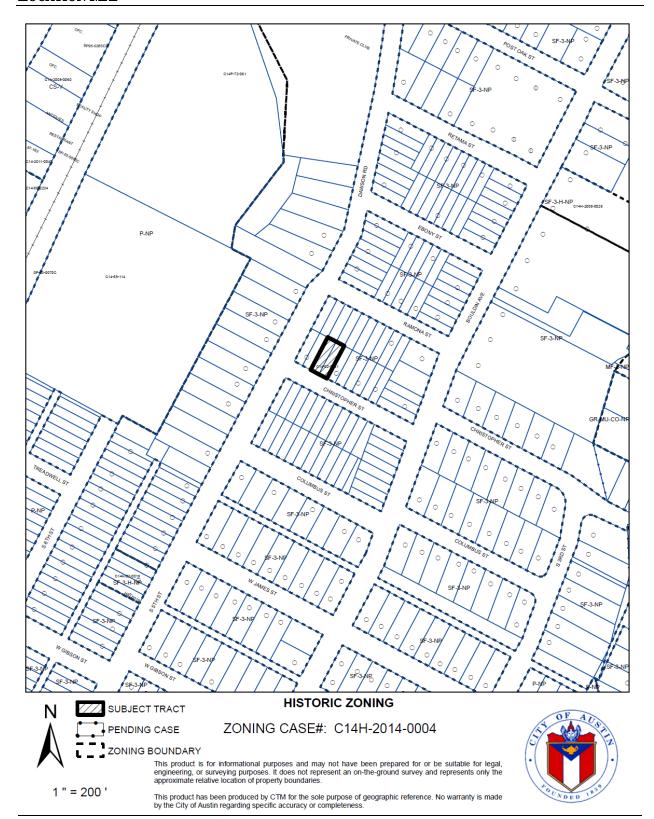

#### ZONING CHANGE REVIEW SHEET

**CASE NUMBER:** C14H-2014-0004 **HLC DATE**: June 23, 2014

PC DATE:

**APPLICANT:** Petra Rogers, owner

**HISTORIC NAME:** Leffingwell House

**WATERSHED**: Bouldin Creek

ADDRESS OF PROPOSED ZONING CHANGE: 910 Christopher Street

PARCEL NO.: 0102020713

**LEGAL DESCRIPTION:** LOT 7-8 BLK 3 BON AIR KNOLLS

**ESTIMATED ANNUAL TAX ABATEMENT:** \$5,534 (owner-occupied); city portion: \$1,550.

APPRAISED VALUE: \$489,191

**PRESENT USE**: Residence