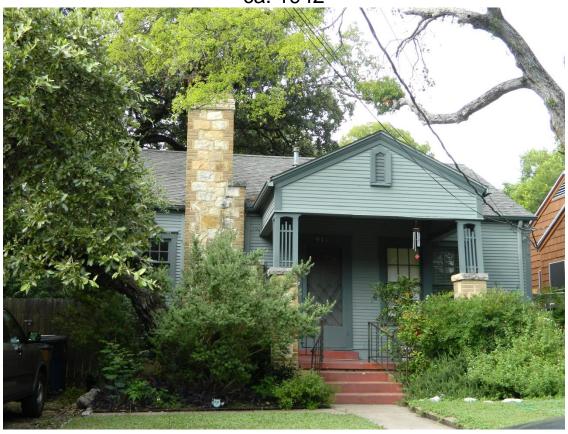

**ORIGINAL OWNER(S)**: B. Lloyd and Corine D. Leffingwell

OTHER HISTORICAL DESIGNATIONS: None.

ca. 1942

## 910 Christopher Street ca. 1942