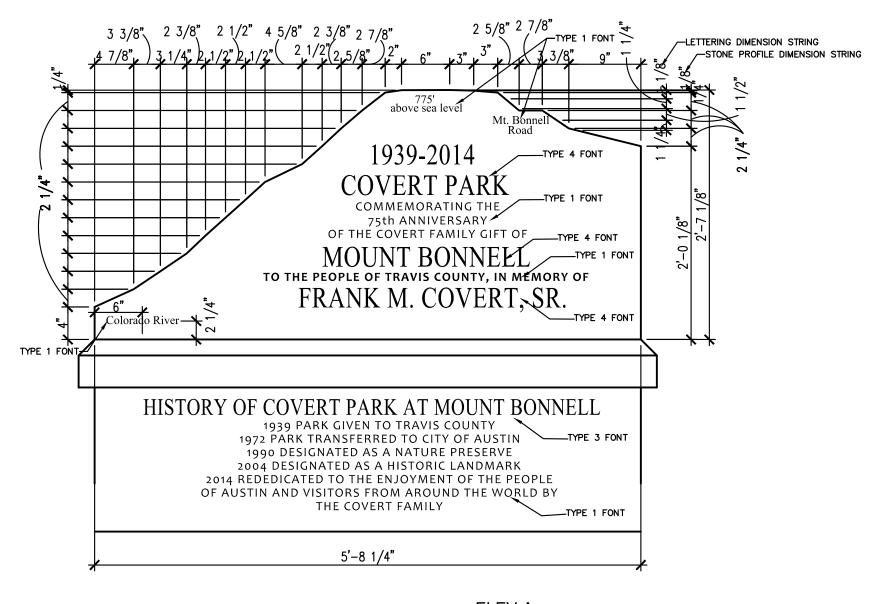

Date

Applicant's Signature

ROUGH BOULDER -FINISH

AND BACK FACES

**ELEV-A** 

## FONT TYPES:

- -TYPE 1 TIMES NEW ROMAN 1"
- -TYPE 2 TIMES NEW ROMAN 1 1/2"
- -TYPE 3 TIMES NEW ROMAN 2"
- -TYPE 4 TIMES NEW ROMAN 2 1/2"
- \*\*ALL FONT HEIGHTS REFER TO UPPER CASE LETTERS. LOWER CASE LETTERS TO BE PROPORTIONAL.

## NOTES:

- 1) STONE SHALL BE ONE OF THE FOLLOWING COLORS FROM COLD SPRING GRANITE CO. OR AN APPROVED EQUAL QUARRIED IN THE STATE OF TEXAS:
- SUNSET BEIGE
- INDIAN SUNSET
- 2) DIMENSIONS FOR PROFILE ARE TARGET POINTS. MANUFACTURER TO INTERPOLATE BETWEEN THE TARGET POINTS TO CREATE A SMOOTH PROFILE.