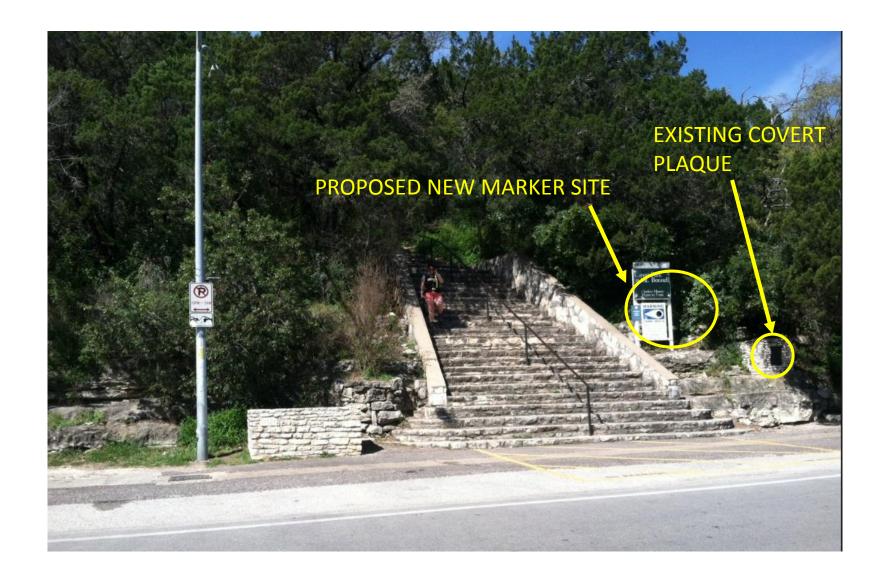

## **Application for Certificate of Appropriateness for a City Landmark or Local Historic District**

Adopted December 2012

|                                        | it Information                                                                                                                                                                                            |                               |
|----------------------------------------|-----------------------------------------------------------------------------------------------------------------------------------------------------------------------------------------------------------|-------------------------------|
| - I                                    | BP PR                                                                                                                                                                                                     | C14H/LHD                      |
| For Office Use Only                    | Property Name or LHD:  □ Release Permit □ Do Not Release Permit □ HLC                                                                                                                                     | Contributing/Non-contributing |
| ۳ ا                                    | HISTORIC PRESERVATION OFFICE                                                                                                                                                                              | Date:                         |
| rop                                    | erty Information                                                                                                                                                                                          |                               |
| ddre                                   | ss: 3800 Mt. Bonnell Rd. Austin Texas, 78731                                                                                                                                                              |                               |
| Сор                                    | e of Work                                                                                                                                                                                                 |                               |
|                                        | gn and Installation of proposed new granite marker at ba                                                                                                                                                  | se of steps at Mt. Bonnell.   |
| ppi                                    | cant                                                                                                                                                                                                      |                               |
| ame                                    |                                                                                                                                                                                                           |                               |
|                                        | ss: 200 South Lamar                                                                                                                                                                                       |                               |
| ity/Z                                  | Austin, Texas 78704                                                                                                                                                                                       |                               |
| hone                                   | 512-974-9464                                                                                                                                                                                              |                               |
| mail:                                  | reynaldo.hernandez@austintexas.gov                                                                                                                                                                        |                               |
| wn                                     | ar                                                                                                                                                                                                        |                               |
|                                        | City of Austin Parks and Recreation Department                                                                                                                                                            |                               |
| ame                                    |                                                                                                                                                                                                           |                               |
|                                        | 200 South Lamar                                                                                                                                                                                           |                               |
| ddre                                   | 200 South Lamar Austin, Teyas 78704                                                                                                                                                                       |                               |
| ddre<br>ity/Z                          | 200 South Lamar Austin, Texas 78704 512-974-9464                                                                                                                                                          |                               |
| ddre<br>ity/Z<br>hone                  | 200 South Lamar Austin, Texas 78704 512-974-9464 reynaldo.hernandez@austintexas.gov                                                                                                                       |                               |
| ddre<br>ddre<br>ity/Z<br>hone<br>mail: | 200 South Lamar Austin, Texas 78704 512-974-9464 reynaldo.hernandez@austintexas.gov                                                                                                                       |                               |
| ddre<br>ity/Z<br>hone<br>mail:         | 200 South Lamar Austin, Texas 78704  512-974-9464 reynaldo.hernandez@austintexas.gov  tect or Contractor Information  Fred Rethaudt Woot Rejet Society of Control Toyon                                   |                               |
| ddre lity/Z hone mail:                 | 200 South Lamar Austin, Texas 78704  512-974-9464 reynaldo.hernandez@austintexas.gov  tect or Contractor Information  any: Fred Bothwell , West Point Society of Central Texas                            |                               |
| ddre<br>City/Z<br>hone                 | 200 South Lamar Austin, Texas 78704  512-974-9464 reynaldo.hernandez@austintexas.gov  tect or Contractor Information  any: Fred Bothwell , West Point Society of Central Texas ss: 203 South Ridge Circle |                               |