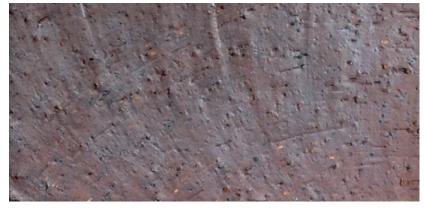

### BRICK

ENDICOTT PAVERS MEDIUM IRONSPOT (SIMILAR)

ENDICOTT PAVERS DARK IRONSPOT (SIMILAR)

BUFF & TAN BRICK BLEND Eased edges; tighter mortar joint than shown