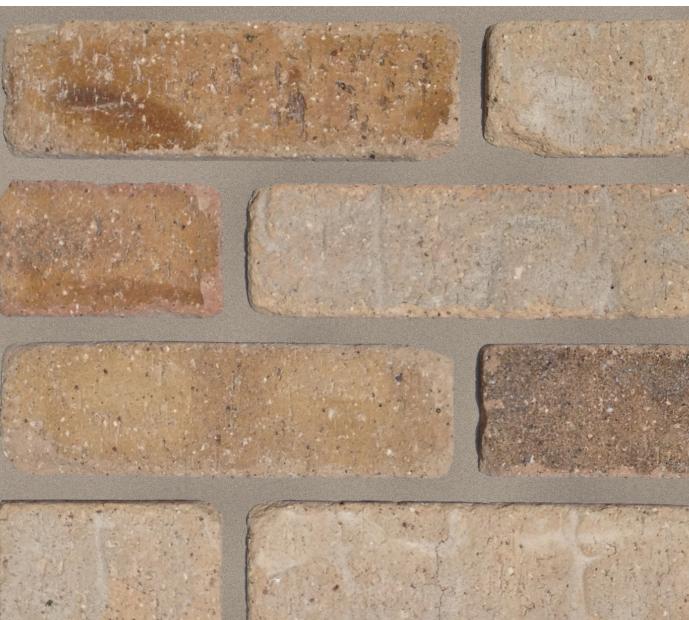

### BRICK

ENDICOTT PAVERS MEDIUM IRONSPOT (SIMILAR)

ENDICOTT PAVERS DARK IRONSPOT (SIMILAR)

BUFF & TAN BRICK BLEND Eased edges; tighter mortar joint than shown