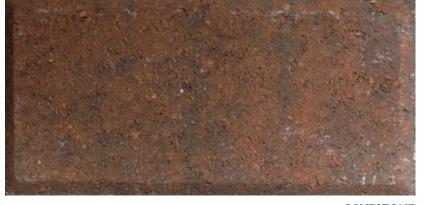

## PERMEABLE PAVING

MCELROY METAL SLATE GRAY (SIMILAR)

PAVESTONE ANTIQUE TERRA COTTA (SIMILAR)

### BRICK

ENDICOTT PAVERS MEDIUM IRONSPOT (SIMILAR)

ENDICOTT PAVERS DARK IRONSPOT (SIMILAR)

BUFF & TAN BRICK BLEND Eased edges; tighter mortar joint than shown