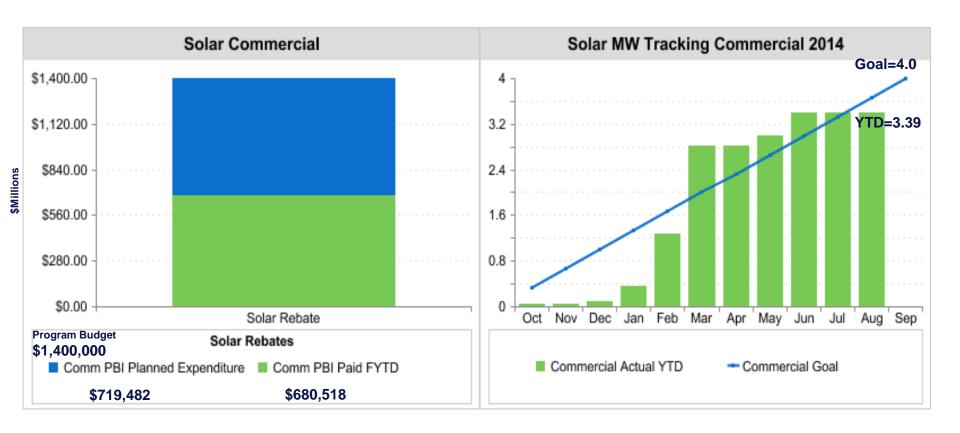

#### **RMC Savings Report - Page 2**

|                           | Participation |      |       | MW   | MWh  |        |        |
|---------------------------|---------------|------|-------|------|------|--------|--------|
|                           | Actual        | Goal | Saved | Goal | Goal | Saved  | Goal   |
| Solar Energy <sup>1</sup> | YTD           | FY   | YTD   | FY   | YTD  | YTD    | FY     |
| Residential               | 648           | 750  | 3.21  | 4.00 | 80%  | 5,380  | 6,760  |
| Business                  | 47.0          | 60   | 3.39  | 4.00 | 85%  | 5,754  | 6,760  |
| Solar Water Heating       | 2             | 45   | 0.00  | 0.02 | N.A. | 2      | 99     |
| Solar Total               | 697           | 855  | 6.61  | 8.02 | 82%  | 11,136 | 13,619 |

<sup>&</sup>lt;sup>1</sup> Solar Demand (MW) excludes 20% losses for transmission, distribution, and spin reserve (T&D&SR).

|                               | Budgeted |       |          |    | YTD - Spent |    |      |    |       | Balance |       |    |       |
|-------------------------------|----------|-------|----------|----|-------------|----|------|----|-------|---------|-------|----|-------|
| Budget (Millions)             | (        | D&M   | Rebate   |    | Total       |    | O&M  | R  | ebate | -       | Total |    | Γotal |
| Subtotal - (EES) <sup>2</sup> | \$       | 8.79  | \$ 17.25 | \$ | 26.04       | \$ | 5.61 | \$ | 11.33 | \$      | 16.94 | \$ | 9.10  |
| Subtotal Green Building       | \$       | 2.43  | \$ 0.30  | \$ | 2.73        | \$ | 1.84 | \$ | -     | \$      | 1.84  | \$ | 0.89  |
| Total - (EES + GB)            | \$       | 11.22 | \$ 17.55 | \$ | 28.78       | \$ | 7.45 | \$ | 11.33 | \$      | 18.79 | \$ | 9.99  |
| Solar Total                   | \$       | 1.23  | \$ 7.50  | \$ | 8.73        | \$ | 0.62 | \$ | 6.28  | \$      | 6.90  | \$ | 1.83  |
| Grand Total                   | \$       | 12.45 | \$ 25.05 | \$ | 37.51       | \$ | 8.07 | \$ | 17.61 | \$      | 25.68 | \$ | 11.82 |