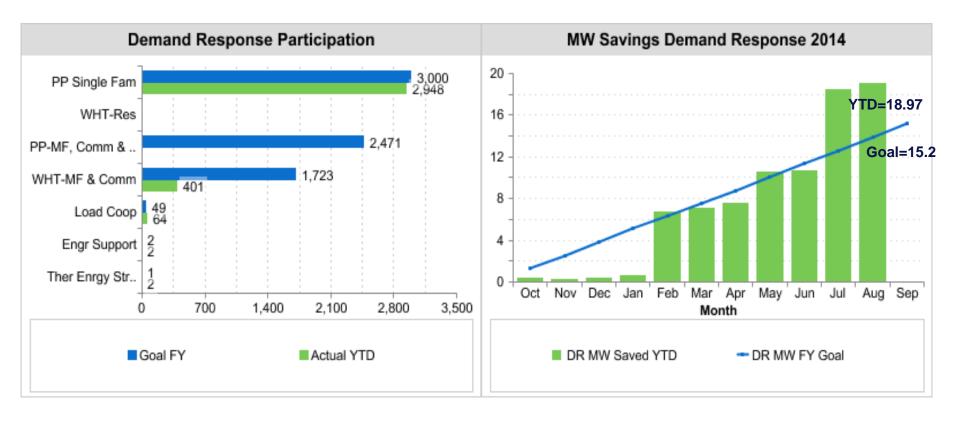

#### CES RMC Savings Report 2013 - 2014 Energy Savings Report as of 8/31/2014

|                                                    | a3 01      | 0/3 1/20 1  | <u> </u> |       |      |         |            |  |
|----------------------------------------------------|------------|-------------|----------|-------|------|---------|------------|--|
|                                                    | Particip   | ation       |          | MW    | MWh  |         |            |  |
|                                                    | Actual     | Goal        | Saved    | Goal  | Goal | Saved   | Goa        |  |
| Residential                                        | YTD        | FY          | YTD      | FY    | YTD  | YTD     | FY         |  |
| EES- Residential Air Conditioning                  | 2,708      | 3,521       | 1.92     | 2.50  | 77%  | 5,329   | 6,805      |  |
| EES- Appliance Efficiency                          | 4,775      | 4,295       | 0.58     | 0.59  | 97%  | 1,734   | 1,619      |  |
| EES- Home Performance ES - Rebate                  | 1,491      | 2,222       | 2.68     | 4.00  | 67%  | 2,945   | 4,389      |  |
| EES- Home Performance ES - Loan                    | 436        | 920         | 0.78     | 0.35  | 224% | 861     | 384        |  |
| EES- Free Weatherization                           | 260        | 725         | 0.31     | 0.87  | 36%  | 323     | 1,001      |  |
| GB- Residential Ratings                            | 674        | 733         | 0.40     | 0.50  | 79%  | 246     | 249        |  |
| GB- Residential Energy Code                        | 2,457      | 2,932       | 3.80     | 7.67  | 50%  | 10,069  | 11,353     |  |
| Residential Total                                  | 12,801     | 15,348      | 10.48    | 16.49 | 64%  | 21,507  | 25,801     |  |
| Commercial                                         |            |             |          |       |      |         |            |  |
| EES- Commercial Rebate                             | 493        | 394         | 6.19     | 13.03 | 47%  |         | 59,220     |  |
| EES- Small Business                                | 388        | 897         | 2.26     | 2.87  | 79%  | 6,837   | 7,691      |  |
| EES- Municipal                                     | -          | -           | -        | -     | -    | -       | -          |  |
| EES- Multifamily                                   | 7,403      | 6,925       | 3.13     | 3.75  | 83%  | 5,352   | 5,394      |  |
| GB- Multifamily Ratings                            | 1,821      | 2,818       | 0.92     | 0.64  | 144% | 4,431   | 1,317      |  |
| GB- Multifamily Energy Code <sup>1</sup>           | 7,659      | 2,500       | 4.96     | 1.95  | 255% | 13,720  | 3,527      |  |
| GB- Commercial Ratings (1,000 sf)                  | 3,612      | 3,156       | 3.39     | 3.75  | 90%  | 9,311   | 11,205     |  |
| GB- Commercial Energy Code <sup>2</sup> (1,000 SF) | 2,519      | 2,719       | 2.52     | 3.91  | 65%  | 8,081   | 11,773     |  |
| Commercial Total <sup>3</sup>                      | 17,764     | 19,408      | 23.38    | 29.9  | 78%  | 80,047  | 100,128    |  |
| Demand Response (DR)                               |            |             |          |       |      |         |            |  |
| DR- Power Partner - Single Family                  | 2,948      | 3,000       | 4.19     | 4.38  | 96%  | 37      | 112        |  |
| DR- Water Heater Timer - Res                       | -          | -           | -        | 1.00  | -    | -       |            |  |
| DR- Power Partner (MF, Comm & Muni)                | 0          | 2,471       | 0.00     | 2.00  | 0%   | 0       | 218        |  |
| DR- Water Heater Timer - (MF & Com)                | 638        | 1,723       | 0.41     | 1.12  | 37%  | 4       | 16         |  |
| DR- Load Coop                                      | 64         | 49          | 6.24     | 4.00  | 156% | 0       | 2          |  |
| DR- Engineering Support                            | 2          | 2           | 2.84     | 0.00  | •    | -       | •          |  |
| DR - Thermal Energy Storage & Feasibilty           | 2          | 1           | 5.44     | 2.66  | 204% | -       |            |  |
| Demand Response Total                              | 3,654      | 7,246       | 19.12    | 15.2  | 126% | 41      | 349        |  |
| ESD Street Lighting                                | 5,503      | 6,000       | 0        | 0.00  | N.A. | 1,691   | 1,844      |  |
| Total - (EES + GB + ESD) <sup>4</sup>              | 39,722     | 48,002      | 52.98    | 61.55 | 86%  | 103,287 | 128,122    |  |
| Water Savings (EES+GB+ESD)⁵                        | Gallons/yr | at 0.45 Gal | /kwh     |       |      | -       | 16,478,999 |  |