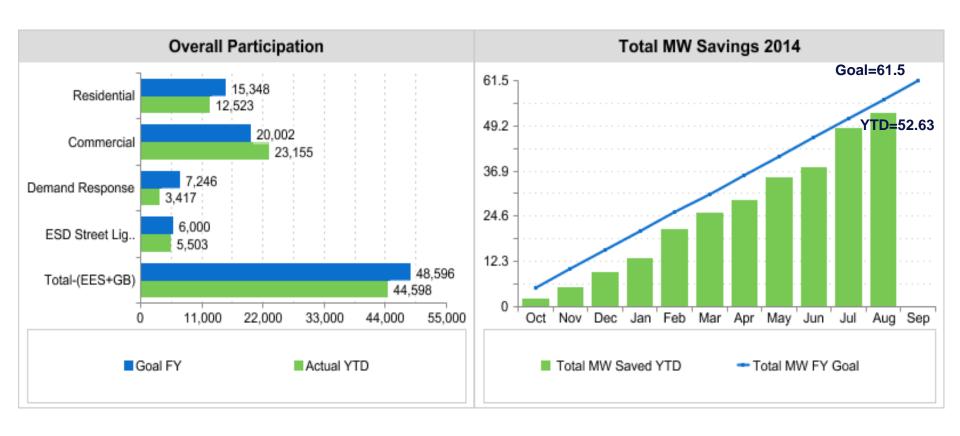

#### CES RMC Savings Report 2013 - 2014 Energy Savings Report as of 8/31/2014

|                                                    | a3 01      | 0/3 1/20 1  | <u> </u> |       |      |         |            |  |
|----------------------------------------------------|------------|-------------|----------|-------|------|---------|------------|--|
|                                                    | Particip   | ation       |          | MW    | MWh  |         |            |  |
|                                                    | Actual     | Goal        | Saved    | Goal  | Goal | Saved   | Goa        |  |
| Residential                                        | YTD        | FY          | YTD      | FY    | YTD  | YTD     | FY         |  |
| EES- Residential Air Conditioning                  | 2,708      | 3,521       | 1.92     | 2.50  | 77%  | 5,329   | 6,805      |  |
| EES- Appliance Efficiency                          | 4,775      | 4,295       | 0.58     | 0.59  | 97%  | 1,734   | 1,619      |  |
| EES- Home Performance ES - Rebate                  | 1,491      | 2,222       | 2.68     | 4.00  | 67%  | 2,945   | 4,389      |  |
| EES- Home Performance ES - Loan                    | 436        | 920         | 0.78     | 0.35  | 224% | 861     | 384        |  |
| EES- Free Weatherization                           | 260        | 725         | 0.31     | 0.87  | 36%  | 323     | 1,001      |  |
| GB- Residential Ratings                            | 674        | 733         | 0.40     | 0.50  | 79%  | 246     | 249        |  |
| GB- Residential Energy Code                        | 2,457      | 2,932       | 3.80     | 7.67  | 50%  | 10,069  | 11,353     |  |
| Residential Total                                  | 12,801     | 15,348      | 10.48    | 16.49 | 64%  | 21,507  | 25,801     |  |
| Commercial                                         |            |             |          |       |      |         |            |  |
| EES- Commercial Rebate                             | 493        | 394         | 6.19     | 13.03 | 47%  |         | 59,220     |  |
| EES- Small Business                                | 388        | 897         | 2.26     | 2.87  | 79%  | 6,837   | 7,691      |  |
| EES- Municipal                                     | -          | -           | -        | -     | -    | -       | -          |  |
| EES- Multifamily                                   | 7,403      | 6,925       | 3.13     | 3.75  | 83%  | 5,352   | 5,394      |  |
| GB- Multifamily Ratings                            | 1,821      | 2,818       | 0.92     | 0.64  | 144% | 4,431   | 1,317      |  |
| GB- Multifamily Energy Code <sup>1</sup>           | 7,659      | 2,500       | 4.96     | 1.95  | 255% | 13,720  | 3,527      |  |
| GB- Commercial Ratings (1,000 sf)                  | 3,612      | 3,156       | 3.39     | 3.75  | 90%  | 9,311   | 11,205     |  |
| GB- Commercial Energy Code <sup>2</sup> (1,000 SF) | 2,519      | 2,719       | 2.52     | 3.91  | 65%  | 8,081   | 11,773     |  |
| Commercial Total <sup>3</sup>                      | 17,764     | 19,408      | 23.38    | 29.9  | 78%  | 80,047  | 100,128    |  |
| Demand Response (DR)                               |            |             |          |       |      |         |            |  |
| DR- Power Partner - Single Family                  | 2,948      | 3,000       | 4.19     | 4.38  | 96%  | 37      | 112        |  |
| DR- Water Heater Timer - Res                       | -          | -           | -        | 1.00  | -    | -       |            |  |
| DR- Power Partner (MF, Comm & Muni)                | 0          | 2,471       | 0.00     | 2.00  | 0%   | 0       | 218        |  |
| DR- Water Heater Timer - (MF & Com)                | 638        | 1,723       | 0.41     | 1.12  | 37%  | 4       | 16         |  |
| DR- Load Coop                                      | 64         | 49          | 6.24     | 4.00  | 156% | 0       | 2          |  |
| DR- Engineering Support                            | 2          | 2           | 2.84     | 0.00  | •    | -       | •          |  |
| DR - Thermal Energy Storage & Feasibilty           | 2          | 1           | 5.44     | 2.66  | 204% | -       |            |  |
| Demand Response Total                              | 3,654      | 7,246       | 19.12    | 15.2  | 126% | 41      | 349        |  |
| ESD Street Lighting                                | 5,503      | 6,000       | 0        | 0.00  | N.A. | 1,691   | 1,844      |  |
| Total - (EES + GB + ESD) <sup>4</sup>              | 39,722     | 48,002      | 52.98    | 61.55 | 86%  | 103,287 | 128,122    |  |
| Water Savings (EES+GB+ESD)⁵                        | Gallons/yr | at 0.45 Gal | /kwh     |       |      | -       | 16,478,999 |  |