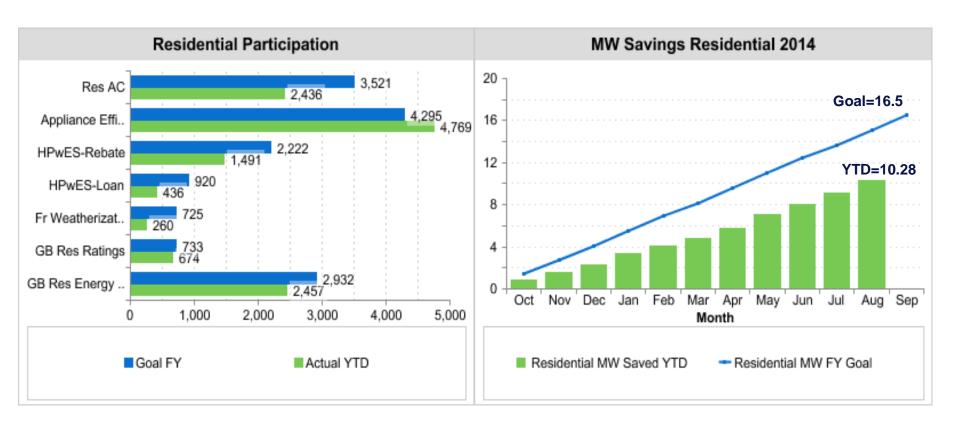

#### CES RMC Savings Report 2013 - 2014 Energy Savings Report as of 8/31/2014

|                                                    | a3 01      | 0/3 1/20 1  | <u> </u> |       |      |         |            |  |
|----------------------------------------------------|------------|-------------|----------|-------|------|---------|------------|--|
|                                                    | Particip   | ation       |          | MW    | MWh  |         |            |  |
|                                                    | Actual     | Goal        | Saved    | Goal  | Goal | Saved   | Goa        |  |
| Residential                                        | YTD        | FY          | YTD      | FY    | YTD  | YTD     | FY         |  |
| EES- Residential Air Conditioning                  | 2,708      | 3,521       | 1.92     | 2.50  | 77%  | 5,329   | 6,805      |  |
| EES- Appliance Efficiency                          | 4,775      | 4,295       | 0.58     | 0.59  | 97%  | 1,734   | 1,619      |  |
| EES- Home Performance ES - Rebate                  | 1,491      | 2,222       | 2.68     | 4.00  | 67%  | 2,945   | 4,389      |  |
| EES- Home Performance ES - Loan                    | 436        | 920         | 0.78     | 0.35  | 224% | 861     | 384        |  |
| EES- Free Weatherization                           | 260        | 725         | 0.31     | 0.87  | 36%  | 323     | 1,001      |  |
| GB- Residential Ratings                            | 674        | 733         | 0.40     | 0.50  | 79%  | 246     | 249        |  |
| GB- Residential Energy Code                        | 2,457      | 2,932       | 3.80     | 7.67  | 50%  | 10,069  | 11,353     |  |
| Residential Total                                  | 12,801     | 15,348      | 10.48    | 16.49 | 64%  | 21,507  | 25,801     |  |
| Commercial                                         |            |             |          |       |      |         |            |  |
| EES- Commercial Rebate                             | 493        | 394         | 6.19     | 13.03 | 47%  |         | 59,220     |  |
| EES- Small Business                                | 388        | 897         | 2.26     | 2.87  | 79%  | 6,837   | 7,691      |  |
| EES- Municipal                                     | -          | -           | -        | -     | -    | -       | -          |  |
| EES- Multifamily                                   | 7,403      | 6,925       | 3.13     | 3.75  | 83%  | 5,352   | 5,394      |  |
| GB- Multifamily Ratings                            | 1,821      | 2,818       | 0.92     | 0.64  | 144% | 4,431   | 1,317      |  |
| GB- Multifamily Energy Code <sup>1</sup>           | 7,659      | 2,500       | 4.96     | 1.95  | 255% | 13,720  | 3,527      |  |
| GB- Commercial Ratings (1,000 sf)                  | 3,612      | 3,156       | 3.39     | 3.75  | 90%  | 9,311   | 11,205     |  |
| GB- Commercial Energy Code <sup>2</sup> (1,000 SF) | 2,519      | 2,719       | 2.52     | 3.91  | 65%  | 8,081   | 11,773     |  |
| Commercial Total <sup>3</sup>                      | 17,764     | 19,408      | 23.38    | 29.9  | 78%  | 80,047  | 100,128    |  |
| Demand Response (DR)                               |            |             |          |       |      |         |            |  |
| DR- Power Partner - Single Family                  | 2,948      | 3,000       | 4.19     | 4.38  | 96%  | 37      | 112        |  |
| DR- Water Heater Timer - Res                       | -          | -           | -        | 1.00  | -    | -       |            |  |
| DR- Power Partner (MF, Comm & Muni)                | 0          | 2,471       | 0.00     | 2.00  | 0%   | 0       | 218        |  |
| DR- Water Heater Timer - (MF & Com)                | 638        | 1,723       | 0.41     | 1.12  | 37%  | 4       | 16         |  |
| DR- Load Coop                                      | 64         | 49          | 6.24     | 4.00  | 156% | 0       | 2          |  |
| DR- Engineering Support                            | 2          | 2           | 2.84     | 0.00  | •    | -       | •          |  |
| DR - Thermal Energy Storage & Feasibilty           | 2          | 1           | 5.44     | 2.66  | 204% | -       |            |  |
| Demand Response Total                              | 3,654      | 7,246       | 19.12    | 15.2  | 126% | 41      | 349        |  |
| ESD Street Lighting                                | 5,503      | 6,000       | 0        | 0.00  | N.A. | 1,691   | 1,844      |  |
| Total - (EES + GB + ESD) <sup>4</sup>              | 39,722     | 48,002      | 52.98    | 61.55 | 86%  | 103,287 | 128,122    |  |
| Water Savings (EES+GB+ESD)⁵                        | Gallons/yr | at 0.45 Gal | /kwh     |       |      | -       | 16,478,999 |  |