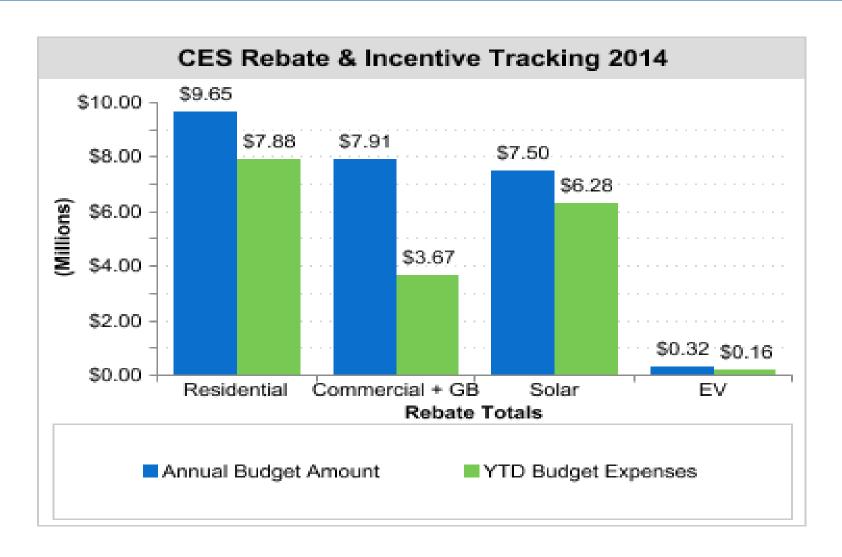

#### CES Rebate & Incentive Tracking FY 2014 Oct-Aug

**Based on unaudited numbers** 

<sup>&</sup>lt;sup>1</sup> Solar Demand (MW) excludes 20% losses for transmission, distribution, and spin reserve (T&D&SR).

|                               | Budgeted |       |          |    | YTD - Spent |    |      |    |       | Balance |       |    |       |
|-------------------------------|----------|-------|----------|----|-------------|----|------|----|-------|---------|-------|----|-------|
| Budget (Millions)             | (        | D&M   | Rebate   |    | Total       |    | O&M  | R  | ebate | -       | Total |    | Γotal |
| Subtotal - (EES) <sup>2</sup> | \$       | 8.79  | \$ 17.25 | \$ | 26.04       | \$ | 5.61 | \$ | 11.33 | \$      | 16.94 | \$ | 9.10  |
| Subtotal Green Building       | \$       | 2.43  | \$ 0.30  | \$ | 2.73        | \$ | 1.84 | \$ | -     | \$      | 1.84  | \$ | 0.89  |
| Total - (EES + GB)            | \$       | 11.22 | \$ 17.55 | \$ | 28.78       | \$ | 7.45 | \$ | 11.33 | \$      | 18.79 | \$ | 9.99  |
| Solar Total                   | \$       | 1.23  | \$ 7.50  | \$ | 8.73        | \$ | 0.62 | \$ | 6.28  | \$      | 6.90  | \$ | 1.83  |
| Grand Total                   | \$       | 12.45 | \$ 25.05 | \$ | 37.51       | \$ | 8.07 | \$ | 17.61 | \$      | 25.68 | \$ | 11.82 |