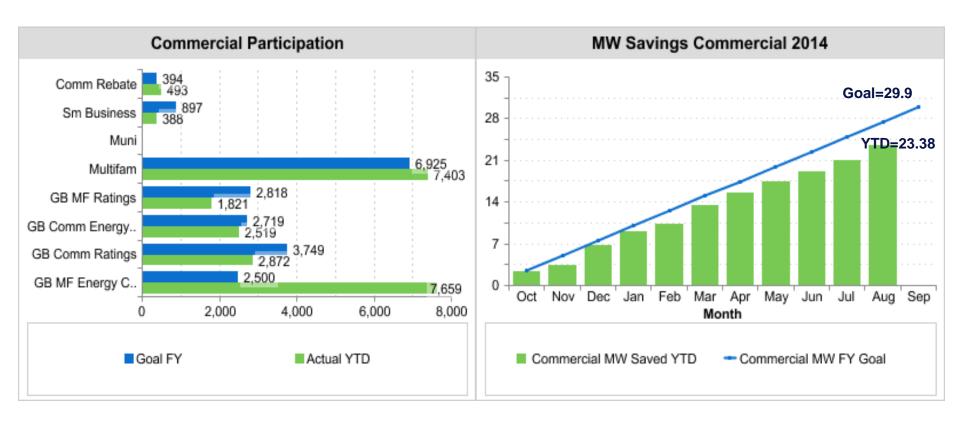

#### CES RMC Savings Report 2013 - 2014 Energy Savings Report as of 8/31/2014

|                                                    | a3 01      | 0/3 1/20 1  | <u> </u> |       |      |         |            |  |
|----------------------------------------------------|------------|-------------|----------|-------|------|---------|------------|--|
|                                                    | Particip   | ation       |          | MW    | MWh  |         |            |  |
|                                                    | Actual     | Goal        | Saved    | Goal  | Goal | Saved   | Goa        |  |
| Residential                                        | YTD        | FY          | YTD      | FY    | YTD  | YTD     | FY         |  |
| EES- Residential Air Conditioning                  | 2,708      | 3,521       | 1.92     | 2.50  | 77%  | 5,329   | 6,805      |  |
| EES- Appliance Efficiency                          | 4,775      | 4,295       | 0.58     | 0.59  | 97%  | 1,734   | 1,619      |  |
| EES- Home Performance ES - Rebate                  | 1,491      | 2,222       | 2.68     | 4.00  | 67%  | 2,945   | 4,389      |  |
| EES- Home Performance ES - Loan                    | 436        | 920         | 0.78     | 0.35  | 224% | 861     | 384        |  |
| EES- Free Weatherization                           | 260        | 725         | 0.31     | 0.87  | 36%  | 323     | 1,001      |  |
| GB- Residential Ratings                            | 674        | 733         | 0.40     | 0.50  | 79%  | 246     | 249        |  |
| GB- Residential Energy Code                        | 2,457      | 2,932       | 3.80     | 7.67  | 50%  | 10,069  | 11,353     |  |
| Residential Total                                  | 12,801     | 15,348      | 10.48    | 16.49 | 64%  | 21,507  | 25,801     |  |
| Commercial                                         |            |             |          |       |      |         |            |  |
| EES- Commercial Rebate                             | 493        | 394         | 6.19     | 13.03 | 47%  |         | 59,220     |  |
| EES- Small Business                                | 388        | 897         | 2.26     | 2.87  | 79%  | 6,837   | 7,691      |  |
| EES- Municipal                                     | -          | -           | -        | -     | -    | -       | -          |  |
| EES- Multifamily                                   | 7,403      | 6,925       | 3.13     | 3.75  | 83%  | 5,352   | 5,394      |  |
| GB- Multifamily Ratings                            | 1,821      | 2,818       | 0.92     | 0.64  | 144% | 4,431   | 1,317      |  |
| GB- Multifamily Energy Code <sup>1</sup>           | 7,659      | 2,500       | 4.96     | 1.95  | 255% | 13,720  | 3,527      |  |
| GB- Commercial Ratings (1,000 sf)                  | 3,612      | 3,156       | 3.39     | 3.75  | 90%  | 9,311   | 11,205     |  |
| GB- Commercial Energy Code <sup>2</sup> (1,000 SF) | 2,519      | 2,719       | 2.52     | 3.91  | 65%  | 8,081   | 11,773     |  |
| Commercial Total <sup>3</sup>                      | 17,764     | 19,408      | 23.38    | 29.9  | 78%  | 80,047  | 100,128    |  |
| Demand Response (DR)                               |            |             |          |       |      |         |            |  |
| DR- Power Partner - Single Family                  | 2,948      | 3,000       | 4.19     | 4.38  | 96%  | 37      | 112        |  |
| DR- Water Heater Timer - Res                       | -          | -           | -        | 1.00  | -    | -       |            |  |
| DR- Power Partner (MF, Comm & Muni)                | 0          | 2,471       | 0.00     | 2.00  | 0%   | 0       | 218        |  |
| DR- Water Heater Timer - (MF & Com)                | 638        | 1,723       | 0.41     | 1.12  | 37%  | 4       | 16         |  |
| DR- Load Coop                                      | 64         | 49          | 6.24     | 4.00  | 156% | 0       | 2          |  |
| DR- Engineering Support                            | 2          | 2           | 2.84     | 0.00  | •    | -       | •          |  |
| DR - Thermal Energy Storage & Feasibilty           | 2          | 1           | 5.44     | 2.66  | 204% | -       |            |  |
| Demand Response Total                              | 3,654      | 7,246       | 19.12    | 15.2  | 126% | 41      | 349        |  |
| ESD Street Lighting                                | 5,503      | 6,000       | 0        | 0.00  | N.A. | 1,691   | 1,844      |  |
| Total - (EES + GB + ESD) <sup>4</sup>              | 39,722     | 48,002      | 52.98    | 61.55 | 86%  | 103,287 | 128,122    |  |
| Water Savings (EES+GB+ESD)⁵                        | Gallons/yr | at 0.45 Gal | /kwh     |       |      | -       | 16,478,999 |  |