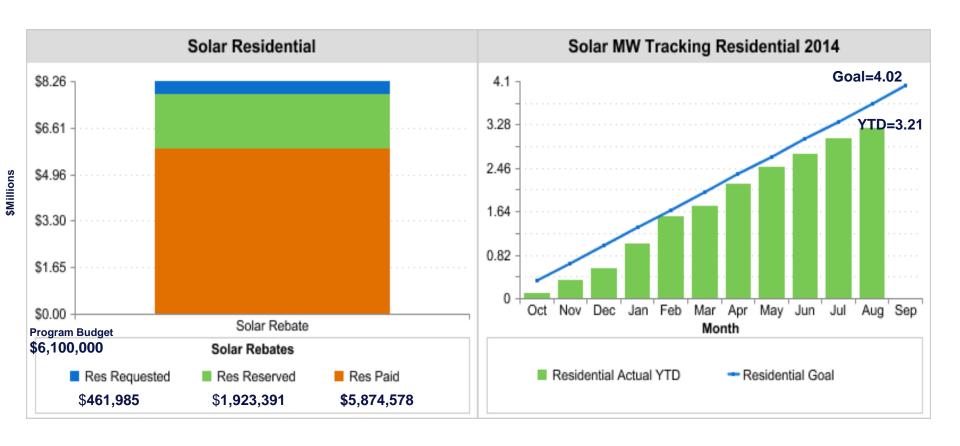

#### **RMC Savings Report - Page 2**

|                           | Participation |      |       | MW   | MWh  |        |        |
|---------------------------|---------------|------|-------|------|------|--------|--------|
|                           | Actual        | Goal | Saved | Goal | Goal | Saved  | Goal   |
| Solar Energy <sup>1</sup> | YTD           | FY   | YTD   | FY   | YTD  | YTD    | FY     |
| Residential               | 648           | 750  | 3.21  | 4.00 | 80%  | 5,380  | 6,760  |
| Business                  | 47.0          | 60   | 3.39  | 4.00 | 85%  | 5,754  | 6,760  |
| Solar Water Heating       | 2             | 45   | 0.00  | 0.02 | N.A. | 2      | 99     |
| Solar Total               | 697           | 855  | 6.61  | 8.02 | 82%  | 11,136 | 13,619 |

<sup>&</sup>lt;sup>1</sup> Solar Demand (MW) excludes 20% losses for transmission, distribution, and spin reserve (T&D&SR).

|                               | Budgeted |       |          |    | YTD - Spent |    |      |    |       | Balance |       |    |       |
|-------------------------------|----------|-------|----------|----|-------------|----|------|----|-------|---------|-------|----|-------|
| Budget (Millions)             | (        | D&M   | Rebate   |    | Total       |    | O&M  | R  | ebate | -       | Total |    | Γotal |
| Subtotal - (EES) <sup>2</sup> | \$       | 8.79  | \$ 17.25 | \$ | 26.04       | \$ | 5.61 | \$ | 11.33 | \$      | 16.94 | \$ | 9.10  |
| Subtotal Green Building       | \$       | 2.43  | \$ 0.30  | \$ | 2.73        | \$ | 1.84 | \$ | -     | \$      | 1.84  | \$ | 0.89  |
| Total - (EES + GB)            | \$       | 11.22 | \$ 17.55 | \$ | 28.78       | \$ | 7.45 | \$ | 11.33 | \$      | 18.79 | \$ | 9.99  |
| Solar Total                   | \$       | 1.23  | \$ 7.50  | \$ | 8.73        | \$ | 0.62 | \$ | 6.28  | \$      | 6.90  | \$ | 1.83  |
| Grand Total                   | \$       | 12.45 | \$ 25.05 | \$ | 37.51       | \$ | 8.07 | \$ | 17.61 | \$      | 25.68 | \$ | 11.82 |