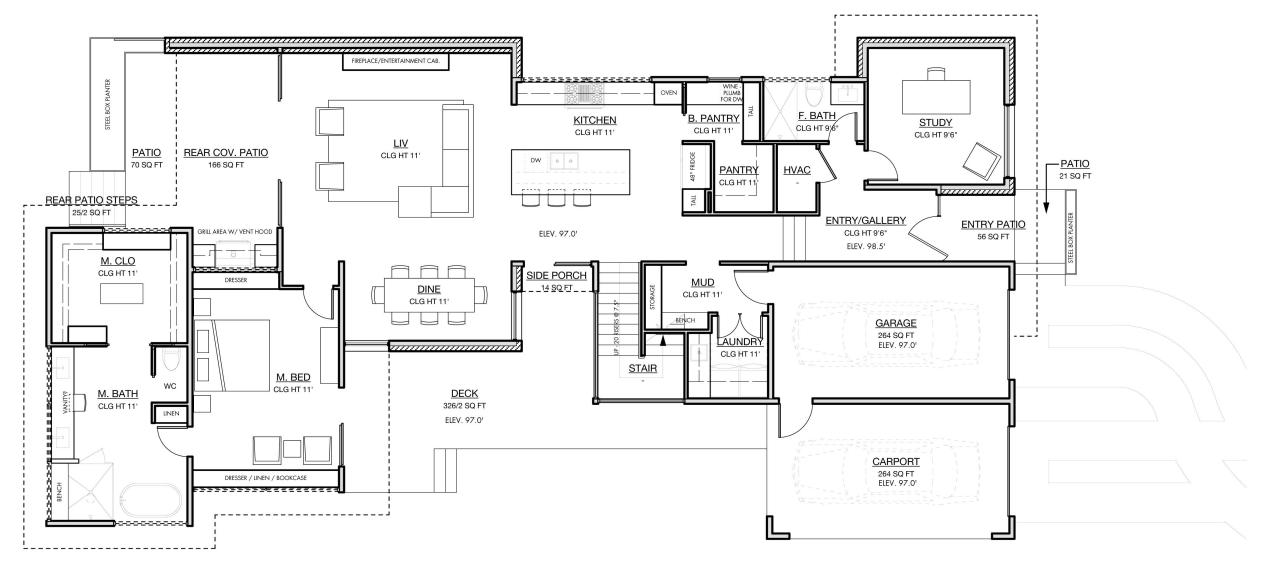

project Name: 1717 Palma Plaza Date: 22 September 2014

Site Plan

Image Name:

207 WEST 4TH STREET

FLOOR PLAN - LOWER FLOOR

Scale: 1/8" = 1'-0"

project Name: 1717 Palma Plaza Date: 22 September 2014

Floor Plan - Lower Level

Image Name:

FLOOR PLAN - UPPER FLOOR

Scale: 1/8" = 1'-0"

1717 Palma Plaza

Date: 22 September 2014

Floor Plan - Upper Level

Image Name:

project Name: 1717 Palma Plaza