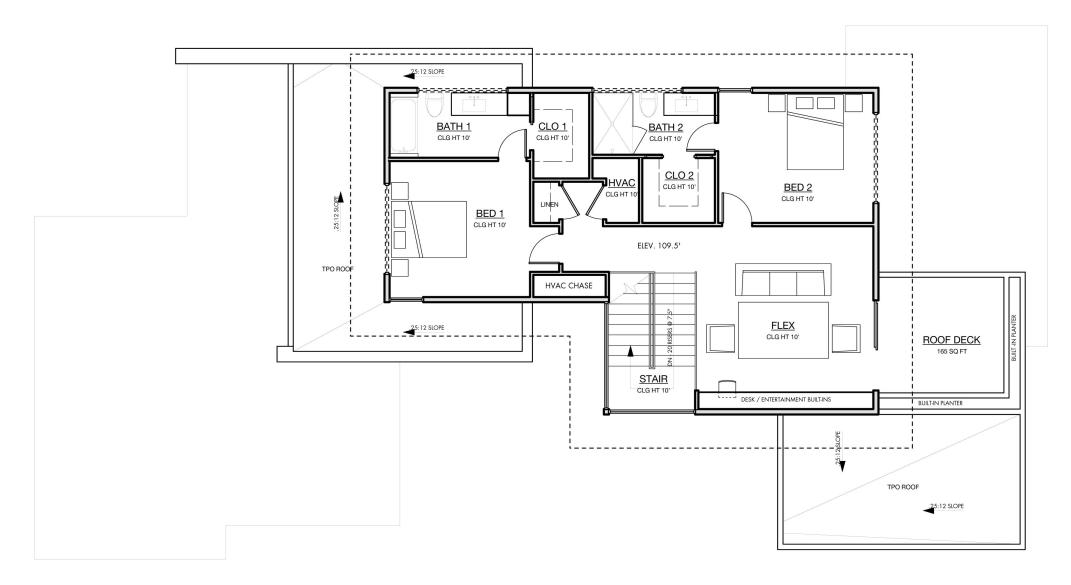

Image Name:

FLOOR PLAN - UPPER FLOOR

Scale: 1/8" = 1'-0"

1717 Palma Plaza

Date: 22 September 2014

Floor Plan - Upper Level

Image Name:

project Name: 1717 Palma Plaza