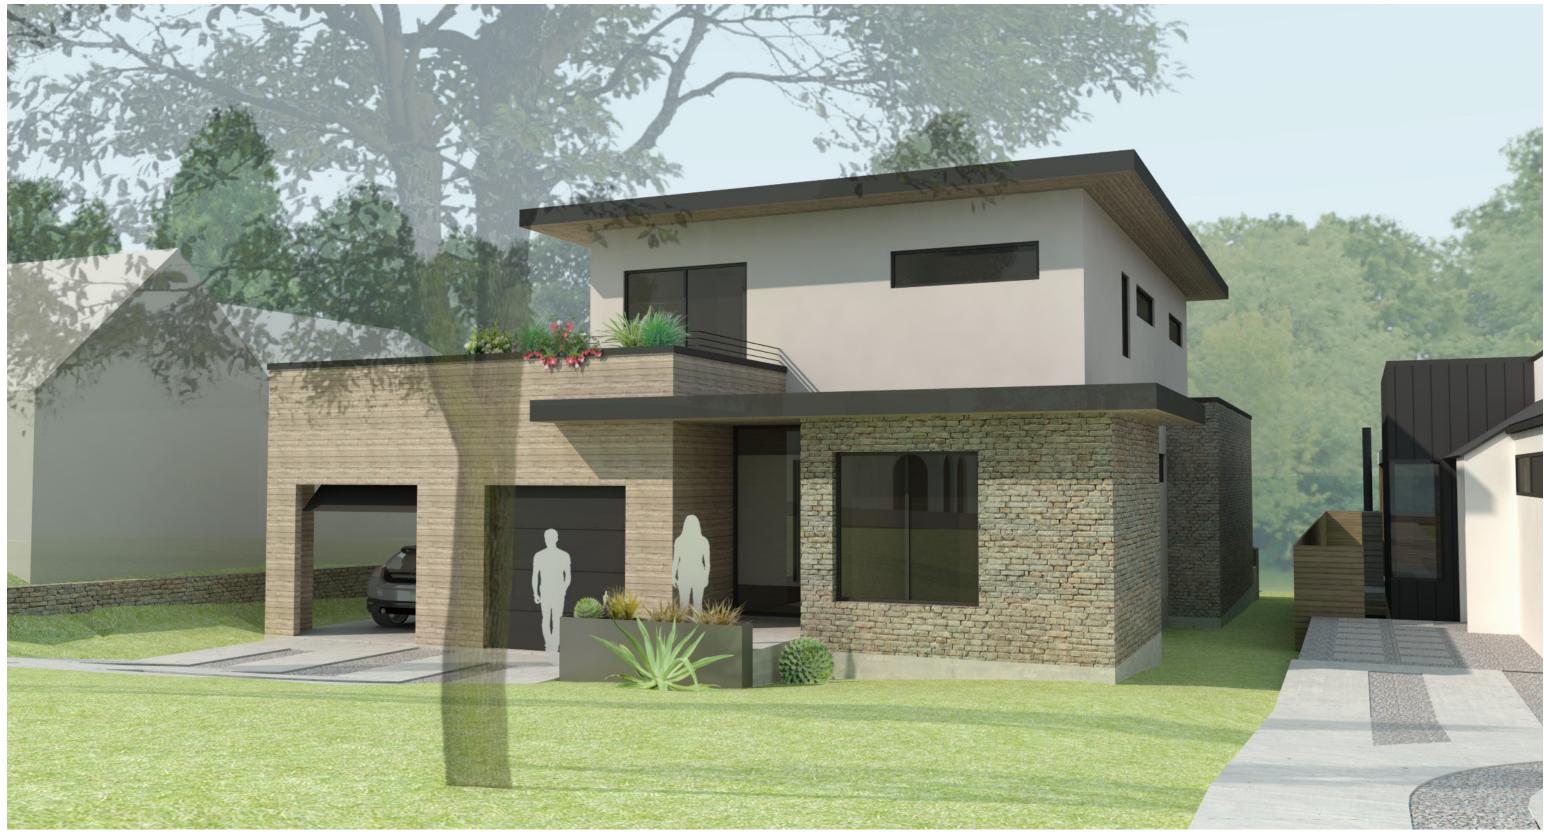

Date:

22 September 2014

Rendering Perspective / Neighborhood Scale

BRICK - ANTIQUE / GRAYS

METAL - MATTE BLACK - OR -**ROOF COLOR** 

project Name: 1717 Palma Plaza

**CHARCOAL GREY** 

Date: