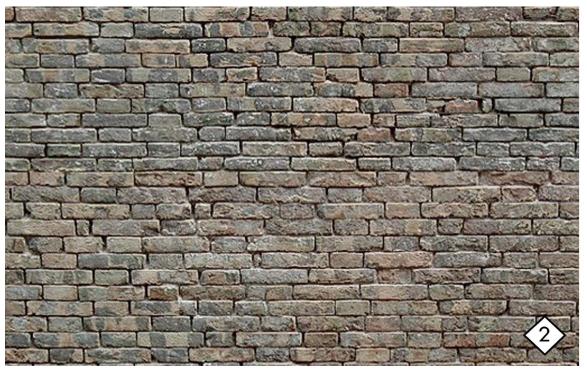

Date:

22 September 2014

Rendering Perspective / Neighborhood Scale

BRICK - ANTIQUE / GRAYS

METAL - MATTE BLACK - OR -**ROOF COLOR** 

project Name: 1717 Palma Plaza

**CHARCOAL GREY** 

Date:

22 September 2014

STUCCO - LIGHT GRAY

Image Name: Material Study

WOOD SIDING / RECLAIMED WOOD ACCENTS