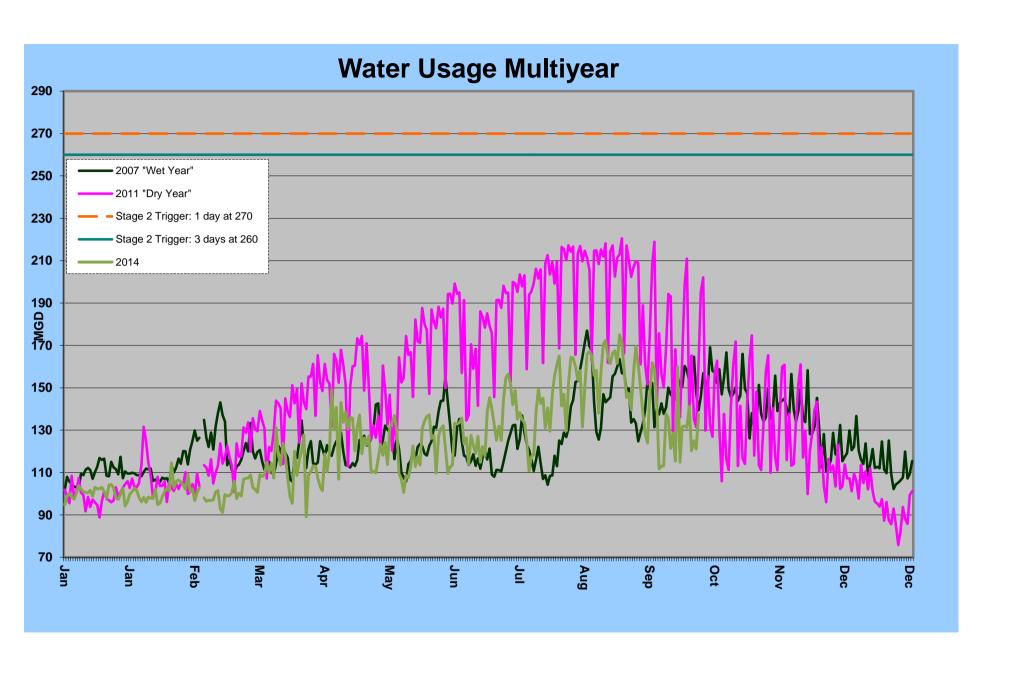

Total               | 667.94           | 1,471.58 | 1,520.63 | 1,449.86 |

| Cost Benchmarks                                 |                                |                         |  |  |  |
|-------------------------------------------------|--------------------------------|-------------------------|--|--|--|
| Benchmark                                       | Peak, \$/gallon of<br>capacity | Average, \$/kgal        |  |  |  |
| Variable Water Treatment and Distribution Costs | N/A                            | \$0.35<br>(approximate) |  |  |  |
| System Expansion                                | \$3.75+<br>(approximate)       | N/A                     |  |  |  |
| Avoided LCRA Payments                           | N/A                            | \$0.28<br>(approximate) |  |  |  |









releases of interruptible stored water for customers in the Gulf Coast, Lakeside and Pierce Ranch irrigation operations through the end of the irrigation season.

Source: LCRA

Highland lakes storage summary as of September 30, 2014

Combined lake storage: 0.703 million acre feet

Combined reservoir total: 35% full