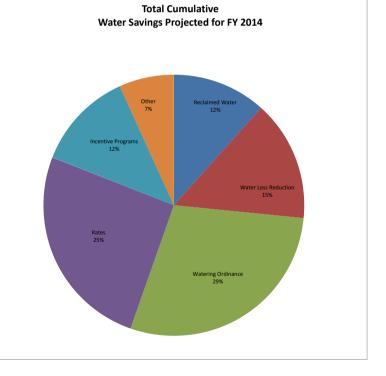

|
| Total               | 667.94           | 1,471.58 | 1,520.63 | 1,449.86 |

| Cost Benchmarks                                 |                                |                         |  |  |  |
|-------------------------------------------------|--------------------------------|-------------------------|--|--|--|
| Benchmark                                       | Peak, \$/gallon of<br>capacity | Average, \$/kgal        |  |  |  |
| Variable Water Treatment and Distribution Costs | N/A                            | \$0.35<br>(approximate) |  |  |  |
| System Expansion                                | \$3.75+<br>(approximate)       | N/A                     |  |  |  |
| Avoided LCRA Payments                           | N/A                            | \$0.28<br>(approximate) |  |  |  |









releases of interruptible stored water for customers in the Gulf Coast, Lakeside and Pierce Ranch irrigation operations through the end of the irrigation season.

Source: LCRA

Highland lakes storage summary as of September 30, 2014

Combined lake storage: 0.703 million acre feet

Combined reservoir total: 35% full