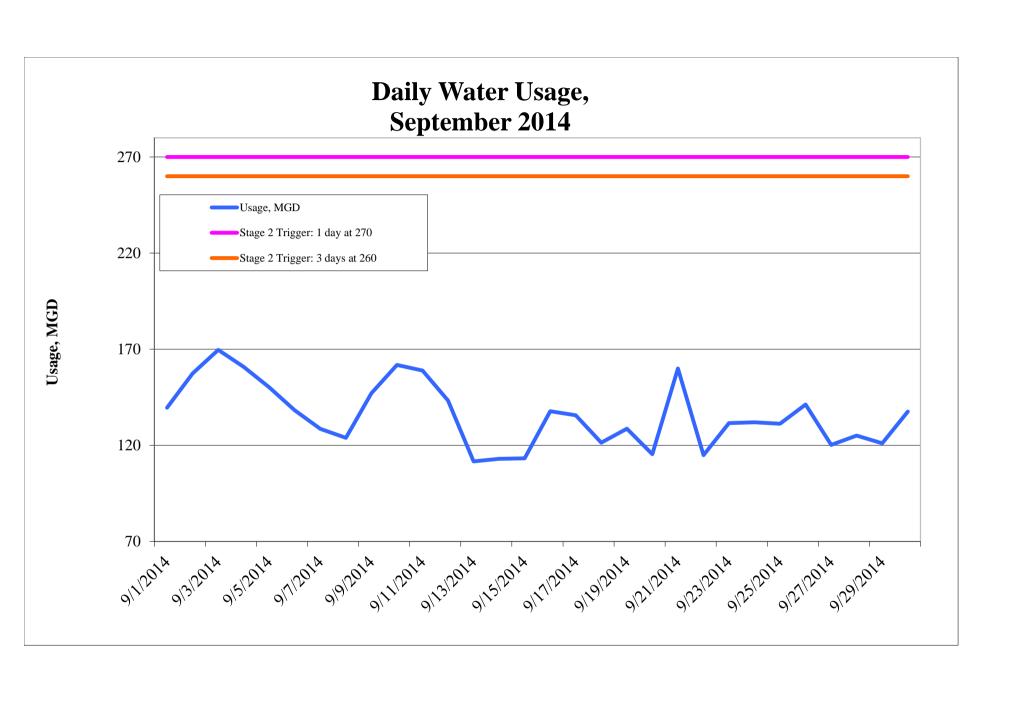

| Total               | 667.94           | 1,471.58 | 1,520.63 | 1,449.86 |

| Cost Benchmarks                                 |                                |                         |  |  |  |
|-------------------------------------------------|--------------------------------|-------------------------|--|--|--|
| Benchmark                                       | Peak, \$/gallon of<br>capacity | Average, \$/kgal        |  |  |  |
| Variable Water Treatment and Distribution Costs | N/A                            | \$0.35<br>(approximate) |  |  |  |
| System Expansion                                | \$3.75+<br>(approximate)       | N/A                     |  |  |  |
| Avoided LCRA Payments                           | N/A                            | \$0.28<br>(approximate) |  |  |  |









releases of interruptible stored water for customers in the Gulf Coast, Lakeside and Pierce Ranch irrigation operations through the end of the irrigation season.

Source: LCRA

Highland lakes storage summary as of September 30, 2014

Combined lake storage: 0.703 million acre feet

Combined reservoir total: 35% full