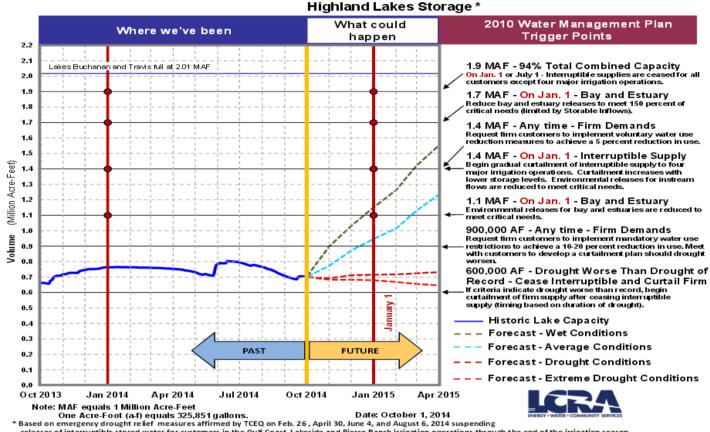

releases of interruptible stored water for customers in the Gulf Coast, Lakeside and Pierce Ranch irrigation operations through the end of the irrigation season.

Source: LCRA

Highland lakes storage summary as of September 30, 2014

Combined lake storage: 0.703 million acre feet

Combined reservoir total: 35% full