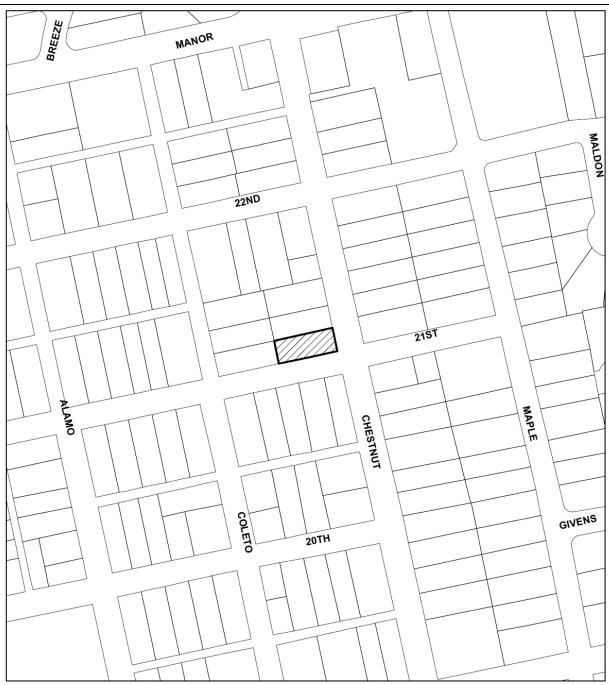

# HISTORIC LANDMARK COMMISSION OCTOBER 27, 2014 DEMOLITION AND RELOCATION PERMITS HDP-2014-0848 2100 CHESTNUT AVENUE

**NOTIFICATIONS** 

CASE#: HDP-2014-0848 LOCATION: 2100 Chestnut Ave.

This product is for informational purposes and may not have been prepared for or be suitable for legal, engineering, or surveying purposes. It does not represent an on-the-ground survey and represents only the approximate relative location of property boundaries.