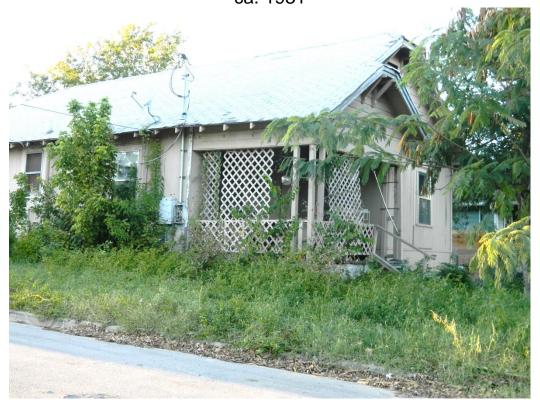

#### **PROPOSAL**

Demolish a ca. 1931 house.

#### ARCHITECTURE

One-story, rectangular-plan, clipped front-gabled frame bungalow with a partial-width clipped front-gabled inset porch that has a partial projection from the front facade; single and paired 1:1 fenestration, with a number of modern replacement windows.

### 2100 Chestnut Avenue ca. 1931