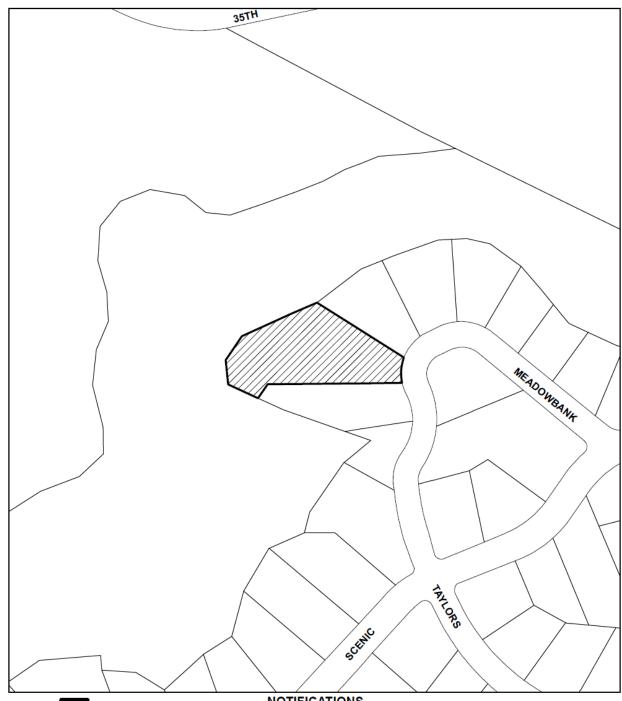

### **NOTIFICATIONS**

CASE#: HDP-2014-0923 LOCATION: 3709 Taylors Dr.

This product is for informational purposes and may not have been prepared for or be suitable for legal, engineering, or surveying purposes. It does not represent an on-the-ground survey and represents only the approximate relative location of property boundaries.

1"=153'

This product has been produced by CTM for the sole purpose of geographic reference. No warranty is made by the City of Austin regarding specific accuracy or completeness.

3709 Taylors Drive ca. 1968