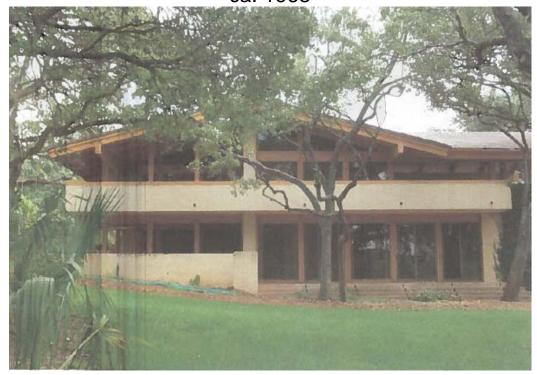

#### PROPOSAL

Demolish a ca. 1968 house.

#### ARCHITECTURE

Two-story, irregular-plan, multi-gabled, stuccoed frame and concrete house with wood-framed plate glass fenestration.

#### STAFF RECOMMENDATION

This very large house is a good example of late 1960s architecture, and is unusual for its extensive use of concrete, which was not a primary building material for residential structures. However, the house does not appear to meet the criteria for designation as a historic landmark, so staff recommends release of the permit upon completion of a City of Austin Documentation Package, consisting of photographs of all elevations, a dimensioned sketch plan, and a narrative history, for archiving at the Austin History Center.

1"=153'

This product has been produced by CTM for the sole purpose of geographic reference. No warranty is made by the City of Austin regarding specific accuracy or completeness.

3709 Taylors Drive ca. 1968