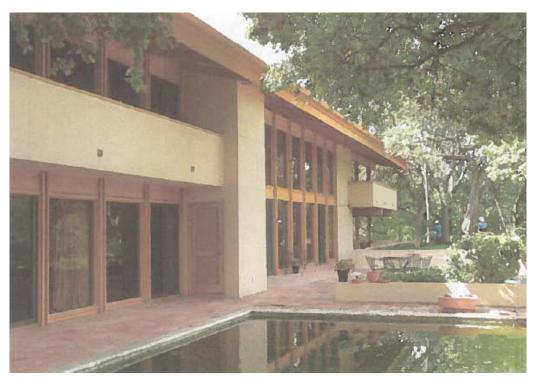

#### PROPOSAL

Demolish a ca. 1968 house.

#### ARCHITECTURE

Two-story, irregular-plan, multi-gabled, stuccoed frame and concrete house with wood-framed plate glass fenestration.

#### STAFF RECOMMENDATION

This very large house is a good example of late 1960s architecture, and is unusual for its extensive use of concrete, which was not a primary building material for residential structures. However, the house does not appear to meet the criteria for designation as a historic landmark, so staff recommends release of the permit upon completion of a City of Austin Documentation Package, consisting of photographs of all elevations, a dimensioned sketch plan, and a narrative history, for archiving at the Austin History Center.

1"=153'

This product has been produced by CTM for the sole purpose of geographic reference. No warranty is made by the City of Austin regarding specific accuracy or completeness.

3709 Taylors Drive ca. 1968