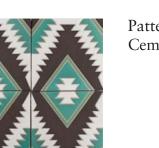

150 Yarmouth Blue @ 150%



Doors and Window Sashes - BM 2062-30 Blue Danube



Stucco Underpinning - BM 2135-30 Nocturnal Gray





New Composition
Shingle Roof

Existing Painted
Siding, Trim and Windows

Michael Hsu Office Of Architect

East Elevation Scale: 1/8" = 1'-0"



Composite Shingle Roof, GAF Royal Sovereign Charcoal

Drawing Title

Issue:

Elevations

This drawings and all copyright therein are the sole and exclusive property of Michael Hsu Office of Architecture. Reproduction or use of this drawing in whole or in part by any means in any way whatsoever without the prior written consent of Michael Hsu Office of Architecture is strictly prohibited. Copyright © 2014 Michael Hsu Office of Architecture







West Elevation Scale: 1/8" = 1'-0"

## New Building





\_\_\_\_\_\_









































This drawings and all copyright therein are the sole and exclusive property of Michael Hsu Office of Architecture. Reproduction or use of this drawing in whole or in part by any means in any way whatsoever without the prior written consent of Michael Hsu Office of Architecture is strictly prohibited. Copyright © 2014 Michael Hsu Office of Architecture

**Drawing Title** 

Event Venue 80-84 Rainey St. Austin, TX, 78701

Issue:

Michael Hsu Office Of Architec

Elevations





This drawings and all copyright therein are the sole and exclusive property of Michael Hsu Office of Architecture. Reproduction or use of this drawing in whole or in part by any means in any way whatsoever without the prior written consent of Michael Hsu Office of Architecture is st