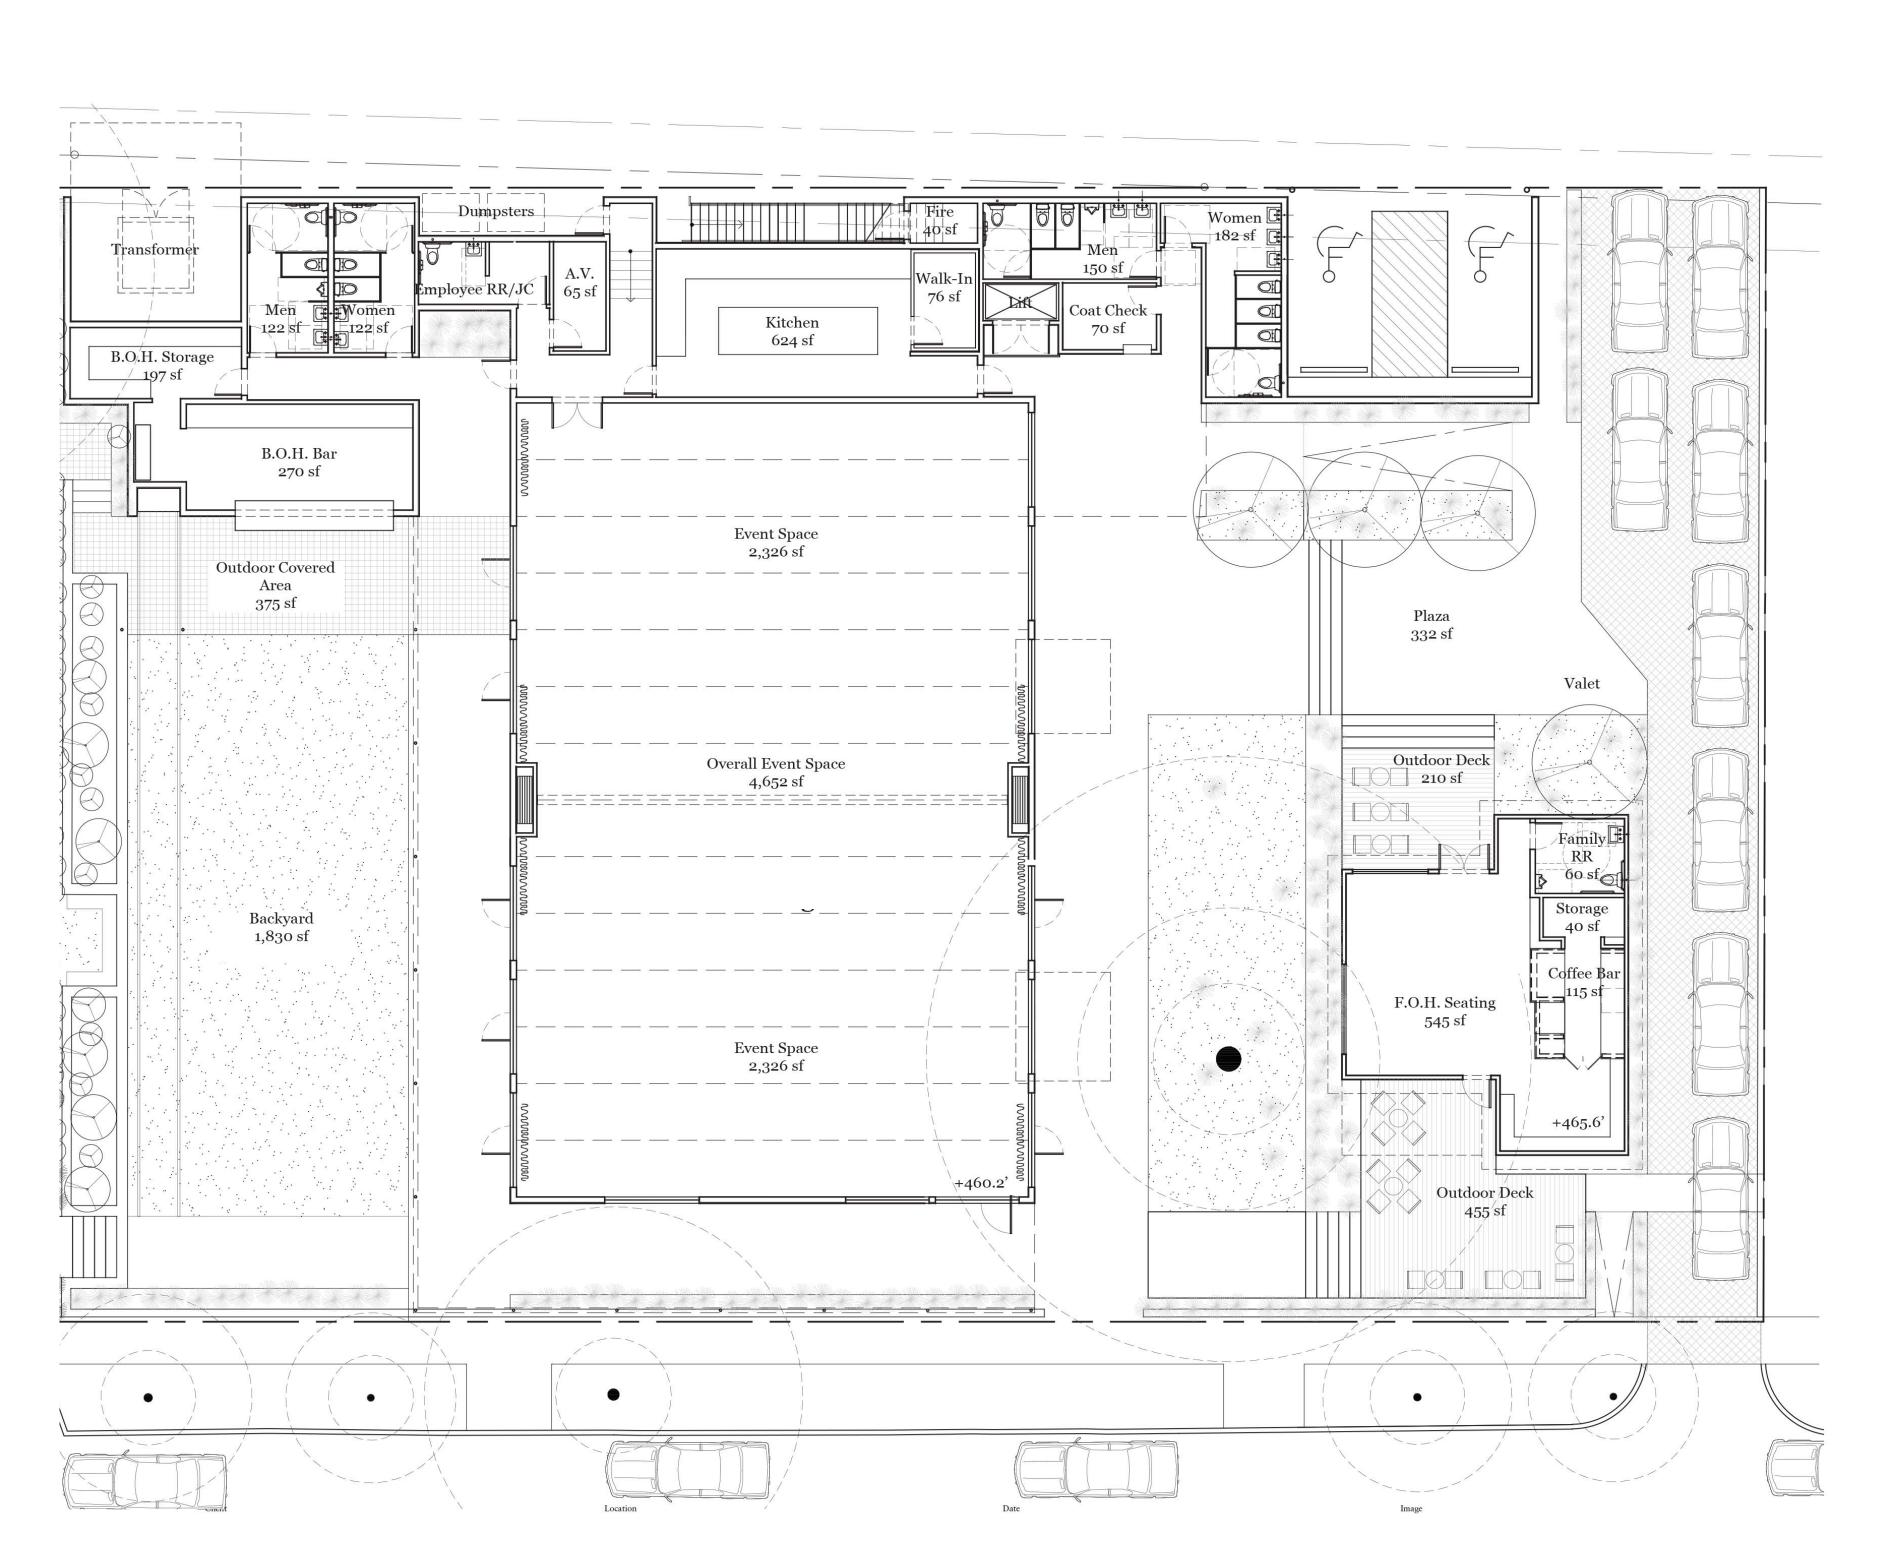

Existing Plan Scale: 1" = 10'-0"

Issue:

Drawing Title

Proposed Plan

This drawings and all copyright therein are the sole and exclusive property of Michael Hsu Office of Architecture. Reproduction or use of this drawing in whole or in part by any means in any way whatsoever without the prior written consent of Michael Hsu Office of Architecture is strictly prohibited. Copyright © 2014 Michael Hsu Office of Architecture

Proposed Plan Scale: 1" = 10'-0"

South Elevation
Scale: 1/8" = 1'-0"