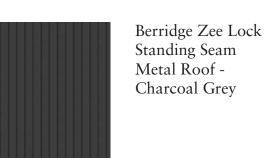

Blue @ 150%



Doors and Window Sashes - BM 2062-30 Blue Danube



Stucco Underpinning - BM 2135-30 Nocturnal Gray





New Composition
Shingle Roof

Existing Painted
Siding, Trim and Windows

Michael Hsu Office Of Architect

East Elevation Scale: 1/8" = 1'-0"



Composite Shingle Roof, GAF Royal Sovereign Charcoal

Drawing Title

Issue:

Elevations

This drawings and all copyright therein are the sole and exclusive property of Michael Hsu Office of Architecture. Reproduction or use of this drawing in whole or in part by any means in any way whatsoever without the prior written consent of Michael Hsu Office of Architecture is strictly prohibited. Copyright © 2014 Michael Hsu Office of Architecture







West Elevation Scale: 1/8" = 1'-0"

## New Building





\_\_\_\_\_\_









































This drawings and all copyright therein are the sole and exclusive property of Michael Hsu Office of Architecture. Reproduction or use of this drawing in whole or in part by any means in any way whatsoever without the prior written consent of Michael Hsu Office of Architecture is strictly prohibited. Copyright © 2014 Michael Hsu Office of Architecture

**Drawing Title** 

Event Venue 80-84 Rainey St. Austin, TX, 78701

Issue:

Michael Hsu Office Of Architec

Elevations





This drawings and all copyright therein are the sole and exclusive property of Michael Hsu Office of Architecture. Reproduction or use of this drawing in whole or in part by any means in any way whatsoever without the prior written consent of Michael Hsu Office of Architecture is strictly prohi