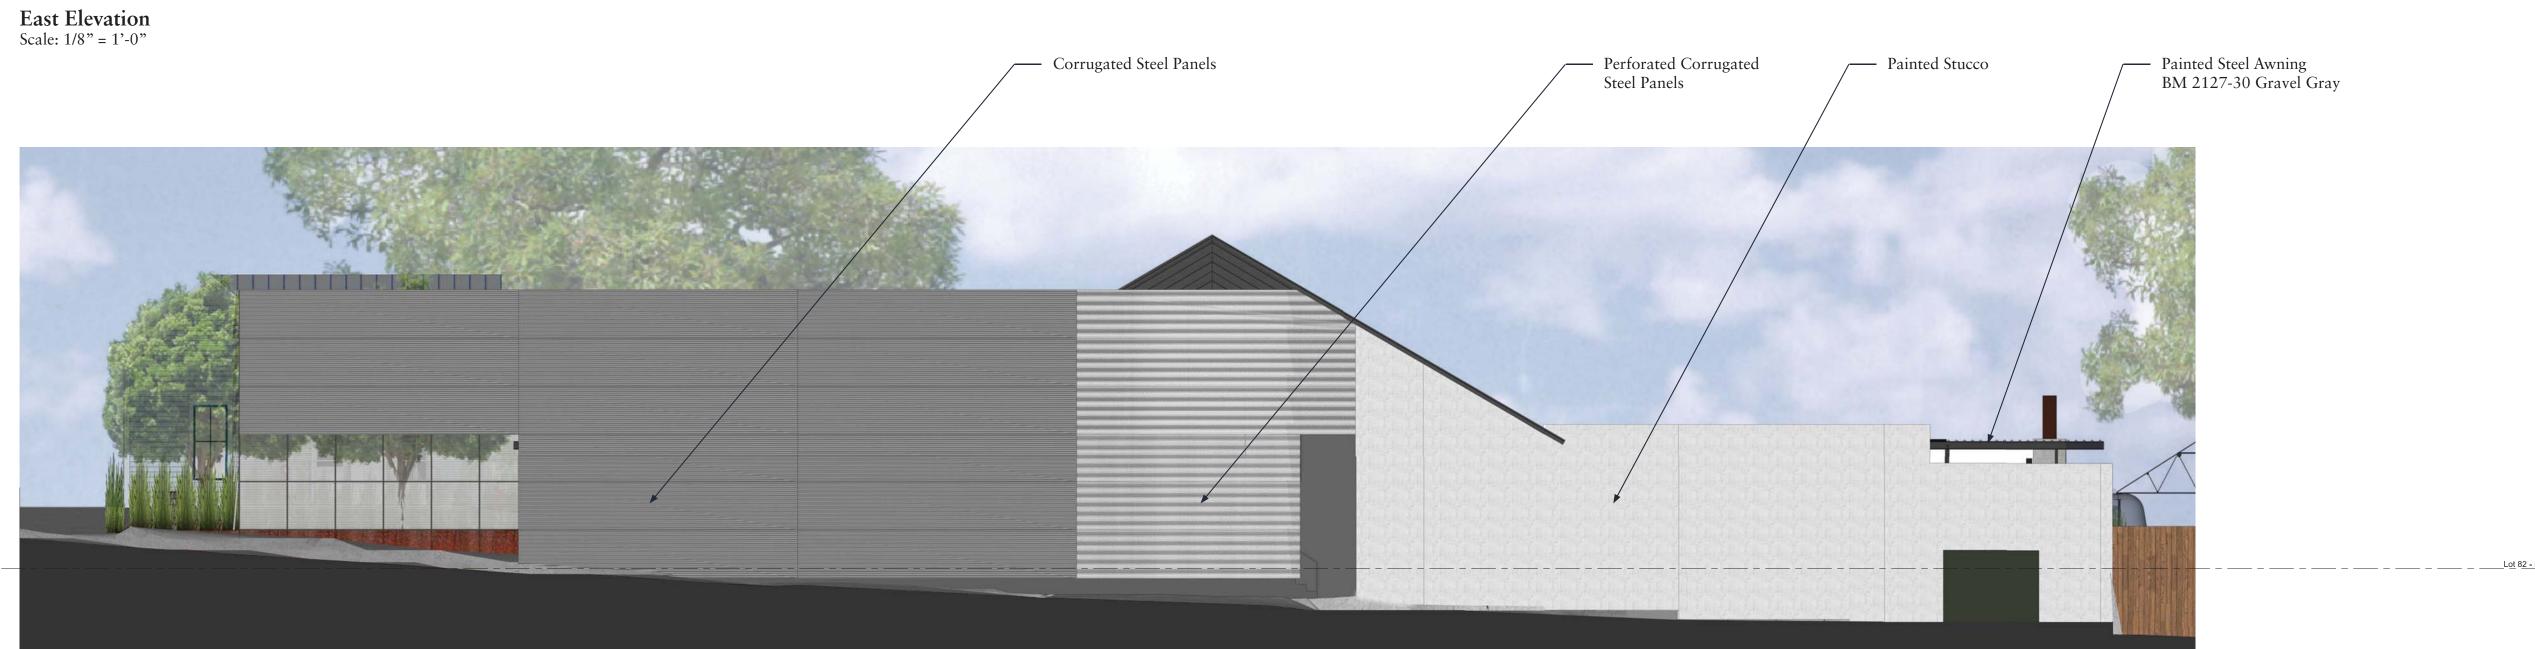

Existing Painted
Siding, Trim and Windows

Michael Hsu Office Of Architect

East Elevation Scale: 1/8" = 1'-0"

Composite Shingle Roof, GAF Royal Sovereign Charcoal

Drawing Title

Issue:

Elevations

This drawings and all copyright therein are the sole and exclusive property of Michael Hsu Office of Architecture. Reproduction or use of this drawing in whole or in part by any means in any way whatsoever without the prior written consent of Michael Hsu Office of Architecture is strictly prohibited. Copyright © 2014 Michael Hsu Office of Architecture