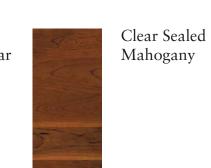

## **Existing House**

Siding - BM HC-150 Yarmouth Blue Trim - BM HC-150 Yarmouth Blue @ 150%

Doors and Window Sashes - BM 2062-30 Blue Danube

Stucco Underpinning - BM 2135-30 Nocturnal Gray

New Composition
Shingle Roof