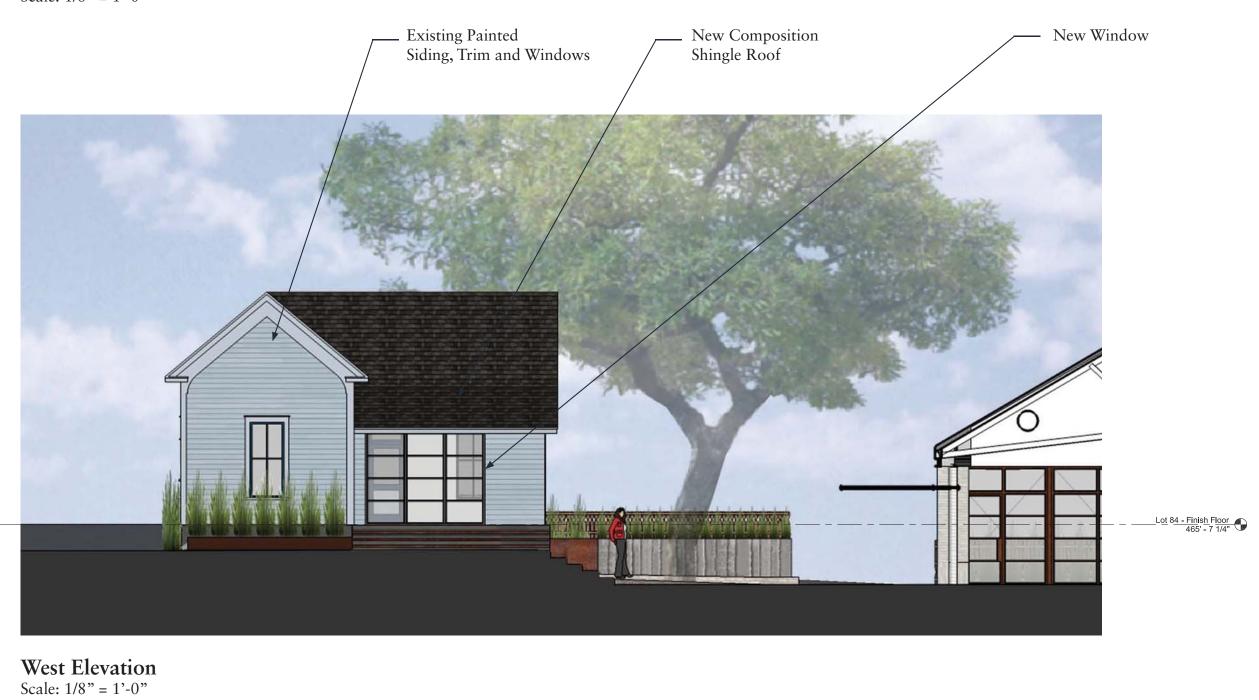

Existing Painted
Siding, Trim and Windows

Michael Hsu Office Of Architect

East Elevation Scale: 1/8" = 1'-0"

Composite Shingle Roof, GAF Royal Sovereign Charcoal

Drawing Title

Issue:

Elevations

This drawings and all copyright therein are the sole and exclusive property of Michael Hsu Office of Architecture. Reproduction or use of this drawing in whole or in part by any means in any way whatsoever without the prior written consent of Michael Hsu Office of Architecture is strictly prohibited. Copyright © 2014 Michael Hsu Office of Architecture

West Elevation Scale: 1/8" = 1'-0"