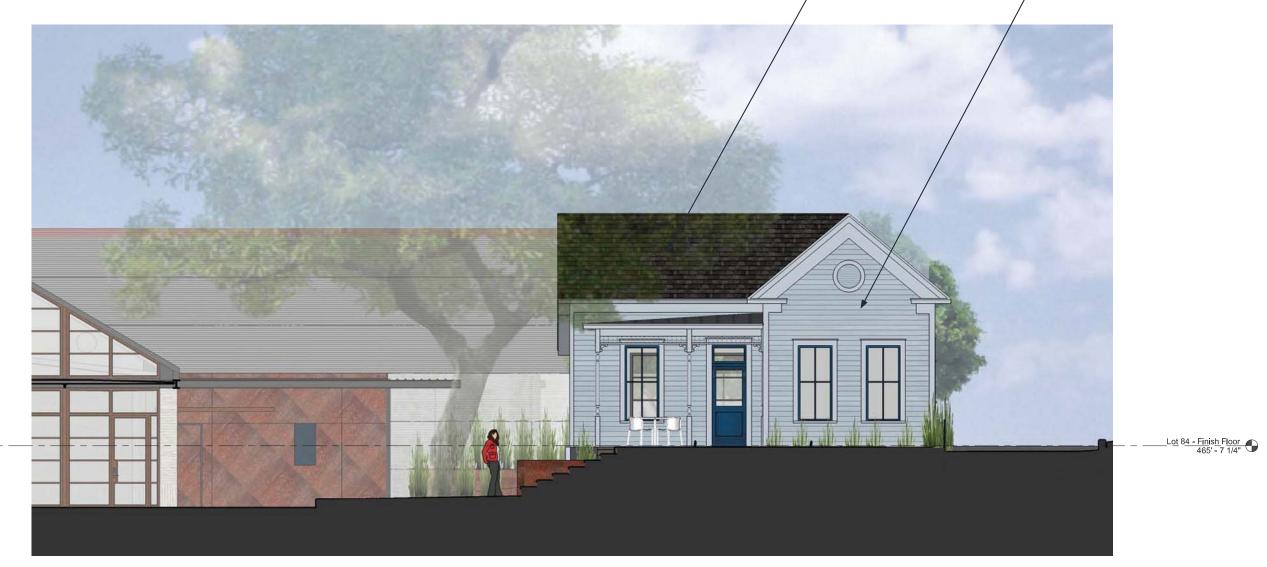

## **Existing House**

Siding - BM HC-150 Yarmouth Blue Trim - BM HC-150 Yarmouth Blue @ 150%

Doors and Window Sashes - BM 2062-30 Blue Danube

Stucco Underpinning - BM 2135-30 Nocturnal Gray

New Composition
Shingle Roof

Existing Painted
Siding, Trim and Windows

Michael Hsu Office Of Architect

East Elevation Scale: 1/8" = 1'-0"

Composite Shingle Roof, GAF Royal Sovereign Charcoal

Drawing Title

Issue:

Elevations

This drawings and all copyright therein are the sole and exclusive property of Michael Hsu Office of Architecture. Reproduction or use of this drawing in whole or in part by any means in any way whatsoever without the prior written consent of Michael Hsu Office of Architecture is strictly prohibited. Copyright © 2014 Michael Hsu Office of Architecture