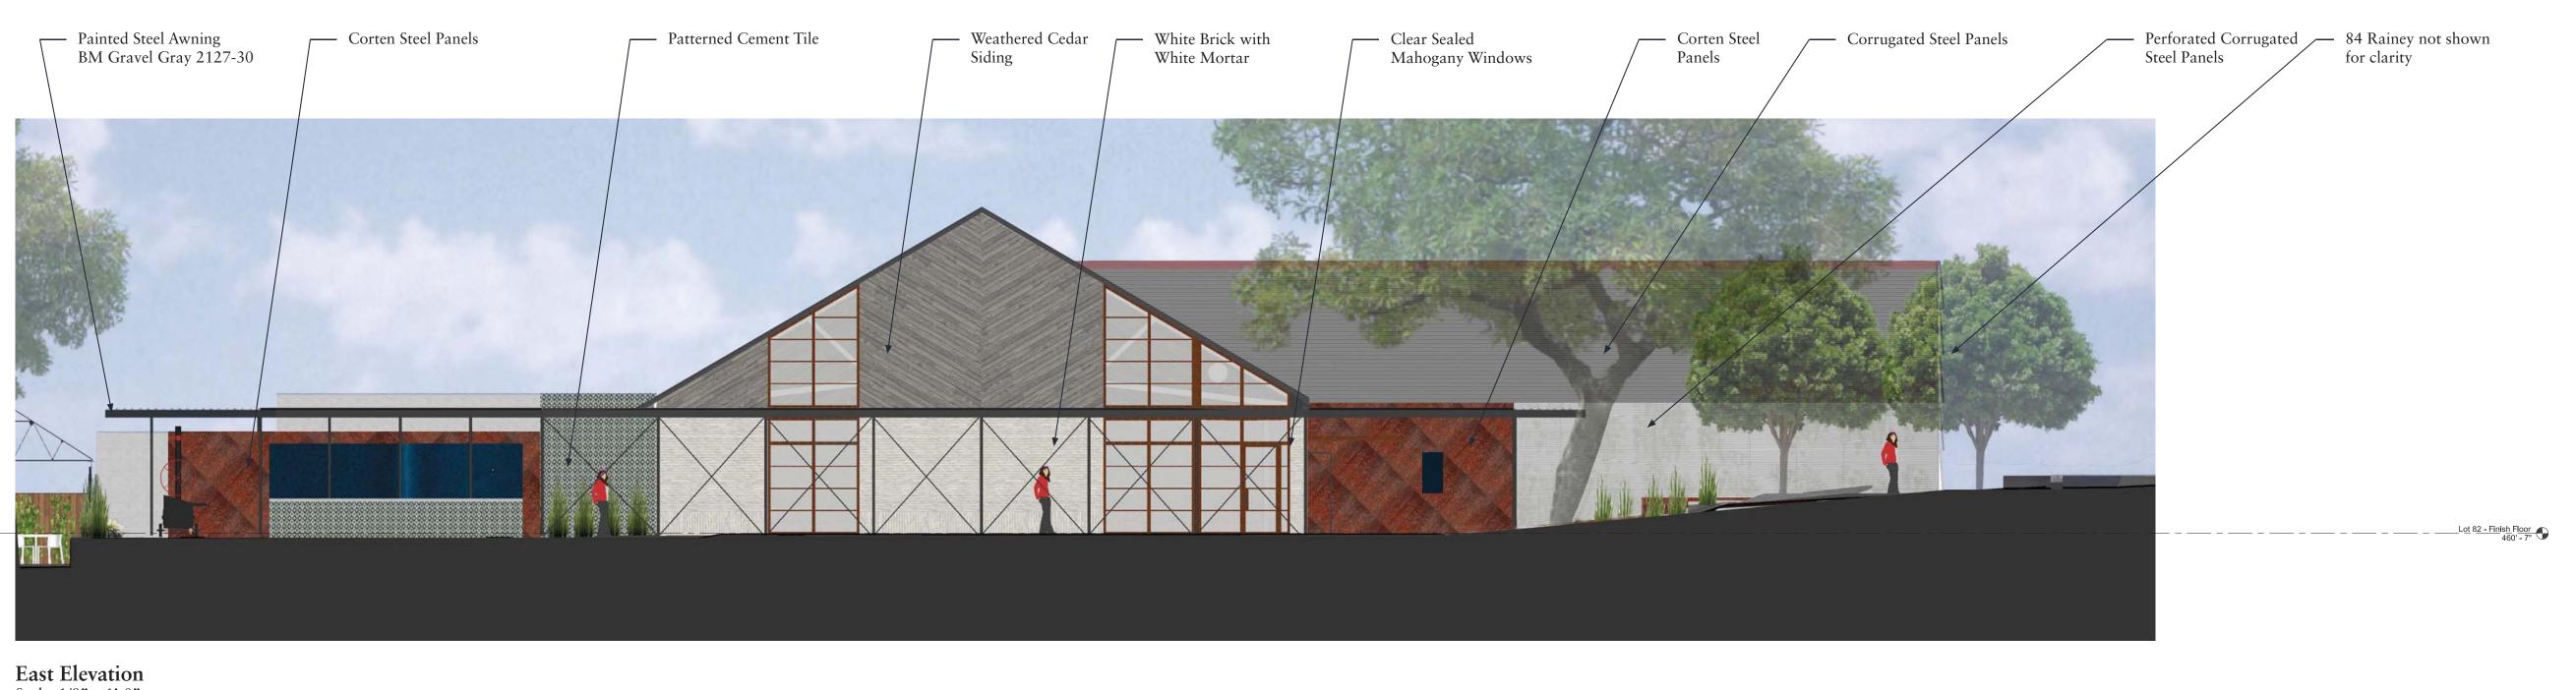

## New Building

\_\_\_\_\_\_

This drawings and all copyright therein are the sole and exclusive property of Michael Hsu Office of Architecture. Reproduction or use of this drawing in whole or in part by any means in any way whatsoever without the prior written consent of Michael Hsu Office of Architecture is strictly prohibited. Copyright © 2014 Michael Hsu Office of Architecture

**Drawing Title** 

Event Venue 80-84 Rainey St. Austin, TX, 78701

Issue:

Michael Hsu Office Of Architec

Elevations

This drawings and all copyright therein are the sole and exclusive property of Michael Hsu Office of Architecture. Reproduction or use of this drawing in whole or in part by any means in any way whatsoever without the prior written consent of Michael Hsu Office of Architecture is strictly prohibited. Copyright © 2014 Michael Hsu Office of Architecture

New Building

Cement Tile