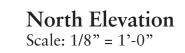

Proposed Plan Scale: 1" = 10'-0"

South Elevation
Scale: 1/8" = 1'-0"

## **Existing House**

Siding - BM HC-150 Yarmouth Blue Trim - BM HC-150 Yarmouth Blue @ 150%

Doors and Window Sashes - BM 2062-30 Blue Danube

Stucco Underpinning - BM 2135-30 Nocturnal Gray

New Composition
Shingle Roof

Existing Painted
Siding, Trim and Windows

Michael Hsu Office Of Architect

East Elevation Scale: 1/8" = 1'-0"

Composite Shingle Roof, GAF Royal Sovereign Charcoal

Drawing Title

Issue:

Elevations

This drawings and all copyright therein are the sole and exclusive property of Michael Hsu Office of Architecture. Reproduction or use of this drawing in whole or in part by any means in any way whatsoever without the prior written consent of Michael Hsu Office of Architecture is strictly prohibited. Copyright © 2014 Michael Hsu Office of Architecture