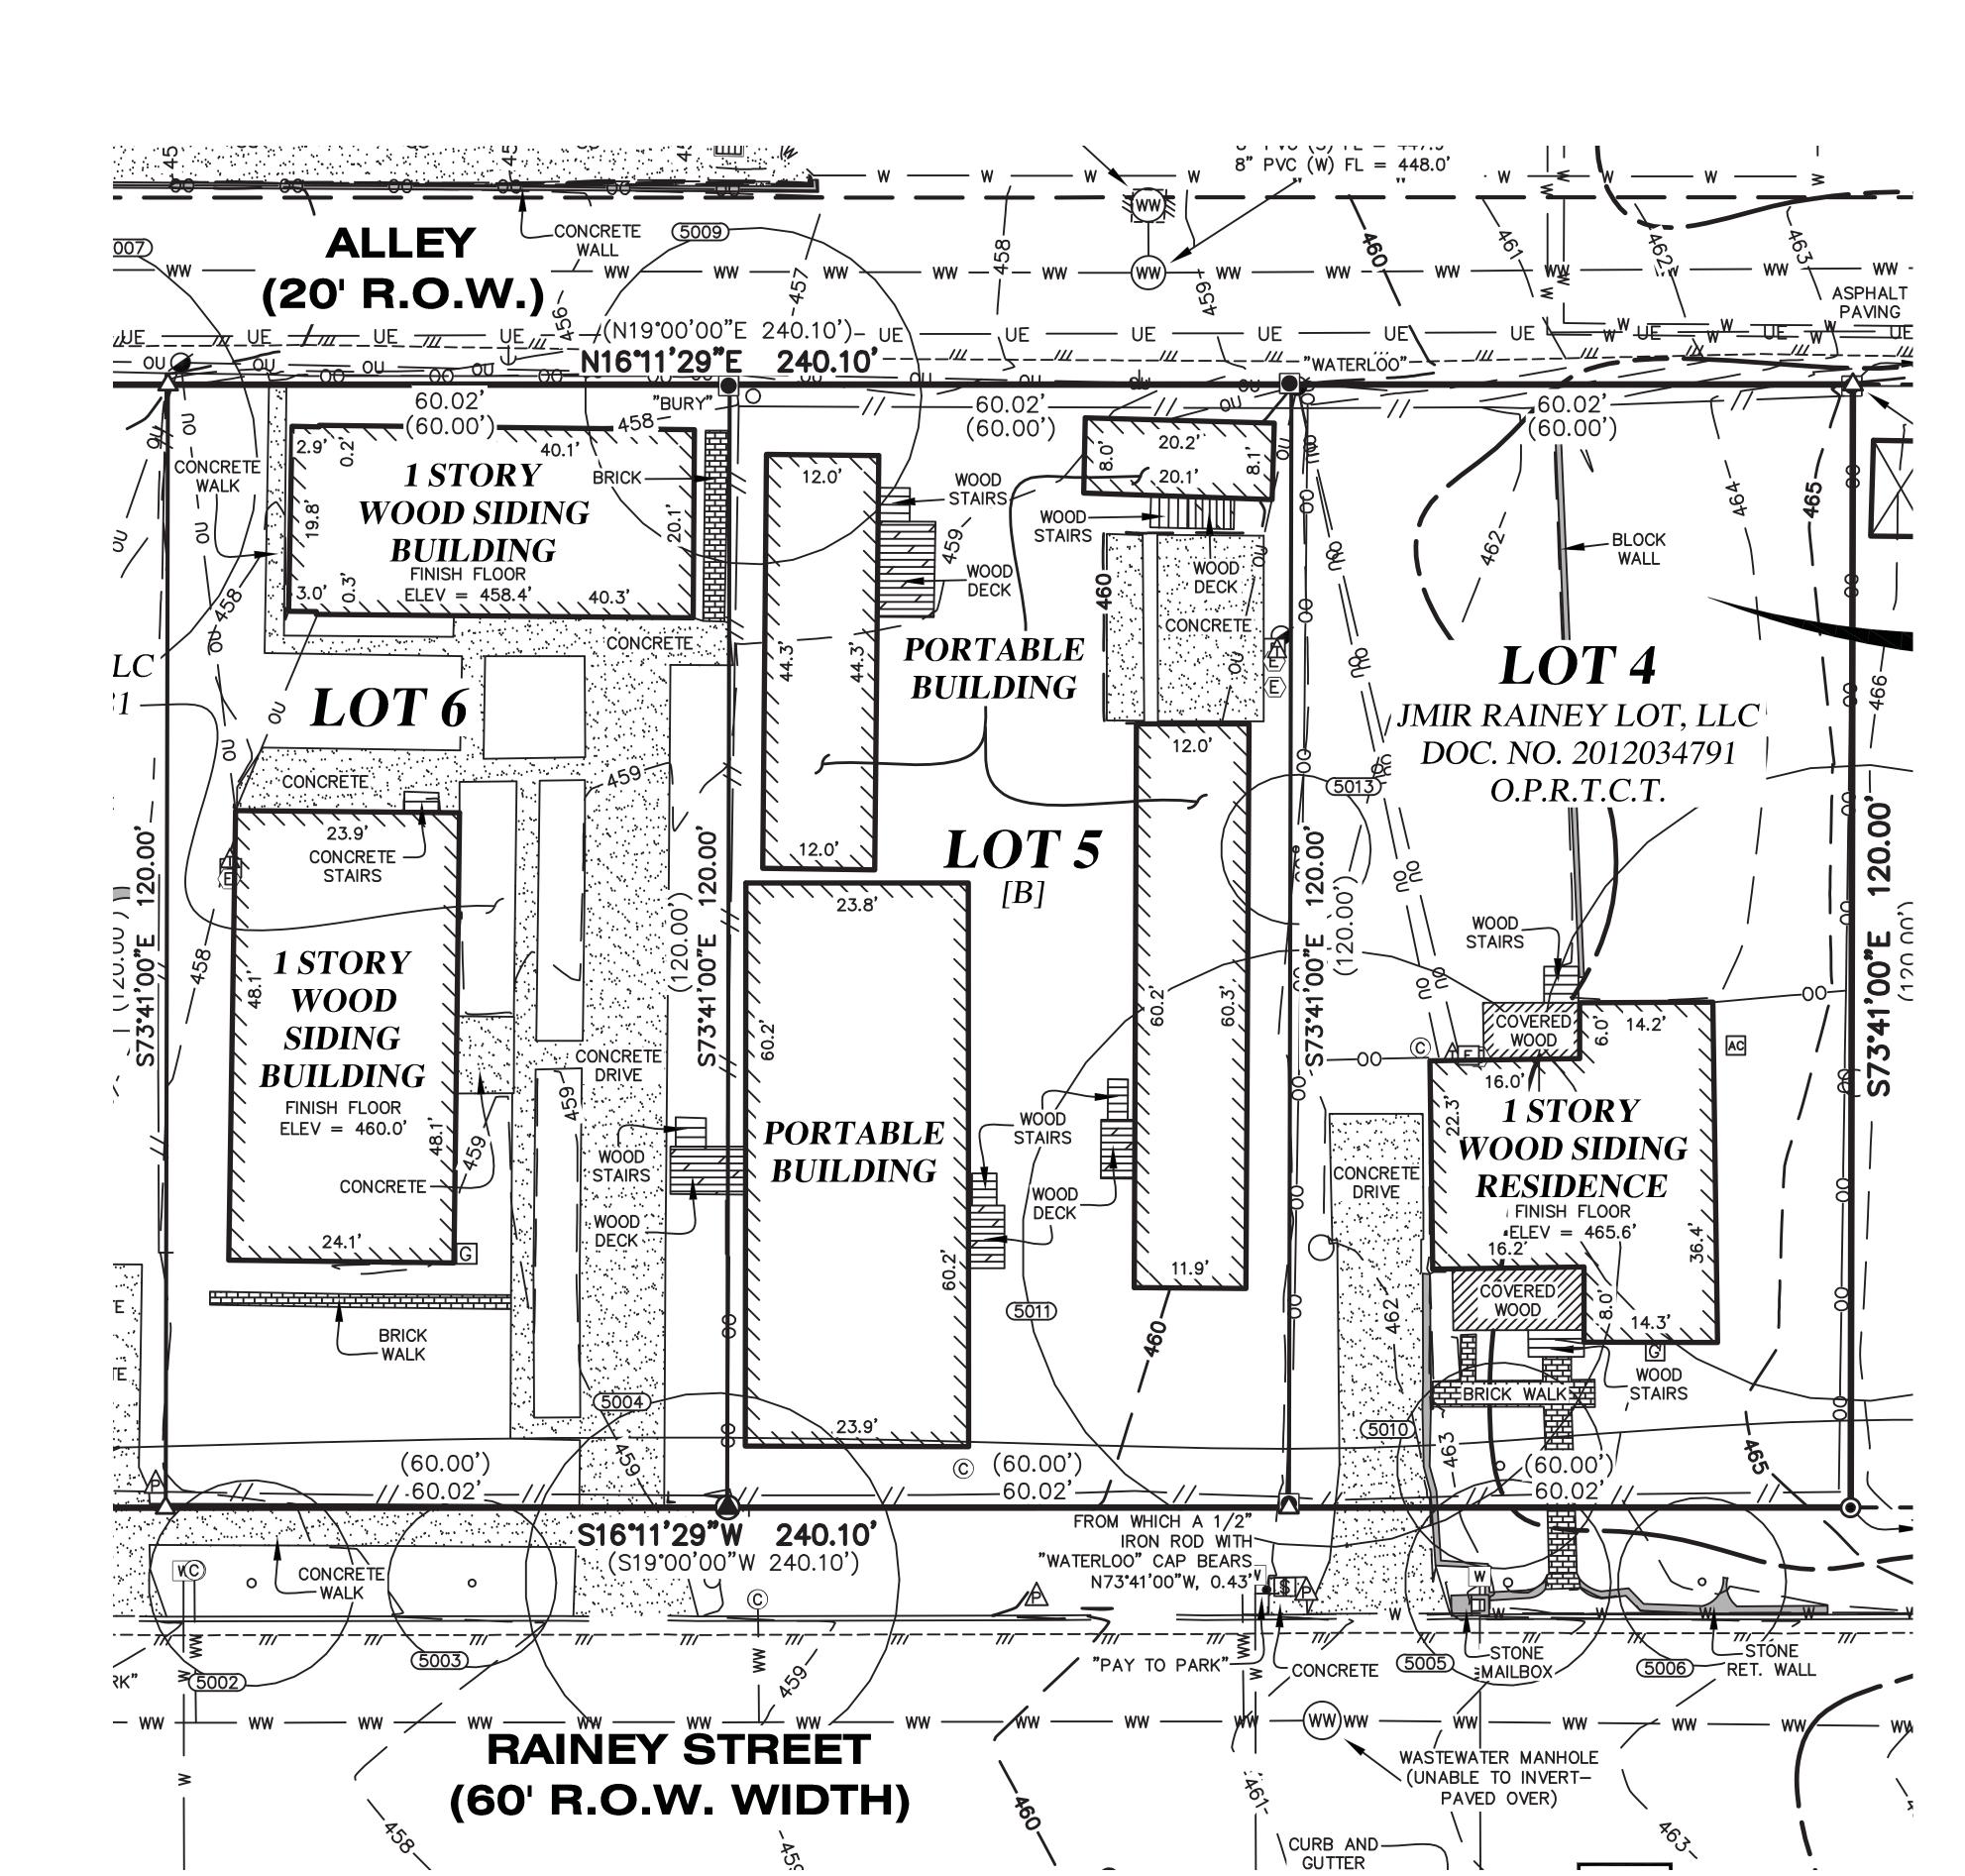

Existing Plan Scale: 1" = 10'-0"

Issue:

Drawing Title

Proposed Plan

This drawings and all copyright therein are the sole and exclusive property of Michael Hsu Office of Architecture. Reproduction or use of this drawing in whole or in part by any means in any way whatsoever without the prior written consent of Michael Hsu Office of Architecture is strictly prohibited. Copyright © 2014 Michael Hsu Office of Architecture

Proposed Plan Scale: 1" = 10'-0"

South Elevation
Scale: 1/8" = 1'-0"