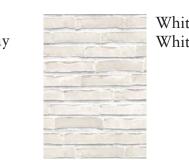

@ 150%



Doors and Window Sashes - BM 2062-30 Blue Danube



Stucco Underpinning - BM 2135-30 Nocturnal Gray





New Composition
Shingle Roof

Existing Painted
Siding, Trim and Windows

Michael Hsu Office Of Architect

East Elevation Scale: 1/8" = 1'-0"



Composite Shingle Roof, GAF Royal Sovereign Charcoal

Drawing Title

Issue:

Elevations

This drawings and all copyright therein are the sole and exclusive property of Michael Hsu Office of Architecture. Reproduction or use of this drawing in whole or in part by any means in any way whatsoever without the prior written consent of Michael Hsu Office of Architecture is strictly prohibited. Copyright © 2014 Michael Hsu Office of Architecture







West Elevation Scale: 1/8" = 1'-0"

## New Building





\_\_\_\_\_\_









































This drawings and all copyright therein are the sole and exclusive property of Michael Hsu Office of Architecture. Reproduction or use of this drawing in whole or in part by any means in any way whatsoever without the prior written consent of Michael Hsu Office of Architecture is strictly prohibited. Copyright © 2014 Michael Hsu Office of Architecture

**Drawing Title** 

Event Venue 80-84 Rainey St. Austin, TX, 78701

Issue:

Michael Hsu Office Of Architec

Elevations





This drawings and all copyright therein are the sole and exclusive property of Michael Hsu Office of Architecture. Reproduction or use of this drawing in whole or in part by any means in any way whatsoever without the prior written consent of Michael Hsu Office of Architecture is strictly prohibited.