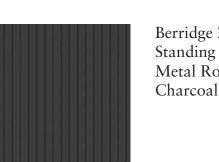

th Blue @ 150%



Doors and Window Sashes - BM 2062-30 Blue Danube



Stucco Underpinning - BM 2135-30 Nocturnal Gray





New Composition
Shingle Roof

Existing Painted
Siding, Trim and Windows

Michael Hsu Office Of Architect

East Elevation Scale: 1/8" = 1'-0"



Composite Shingle Roof, GAF Royal Sovereign Charcoal

Drawing Title

Issue:

Elevations

This drawings and all copyright therein are the sole and exclusive property of Michael Hsu Office of Architecture. Reproduction or use of this drawing in whole or in part by any means in any way whatsoever without the prior written consent of Michael Hsu Office of Architecture is strictly prohibited. Copyright © 2014 Michael Hsu Office of Architecture







West Elevation Scale: 1/8" = 1'-0"

## New Building





\_\_\_\_\_\_









































This drawings and all copyright therein are the sole and exclusive property of Michael Hsu Office of Architecture. Reproduction or use of this drawing in whole or in part by any means in any way whatsoever without the prior written consent of Michael Hsu Office of Architecture is strictly prohibited. Copyright © 2014 Michael Hsu Office of Architecture

**Drawing Title** 

Event Venue 80-84 Rainey St. Austin, TX, 78701

Issue:

Michael Hsu Office Of Architec

Elevations





This drawings and all copyright therein are the sole and exclusive property of Michael Hsu Office of Architecture. Reproduction or use of this drawing in whole or in part by any means in any way whatsoever without the prior written consent of Michael Hsu Office of Architecture is strictly pro