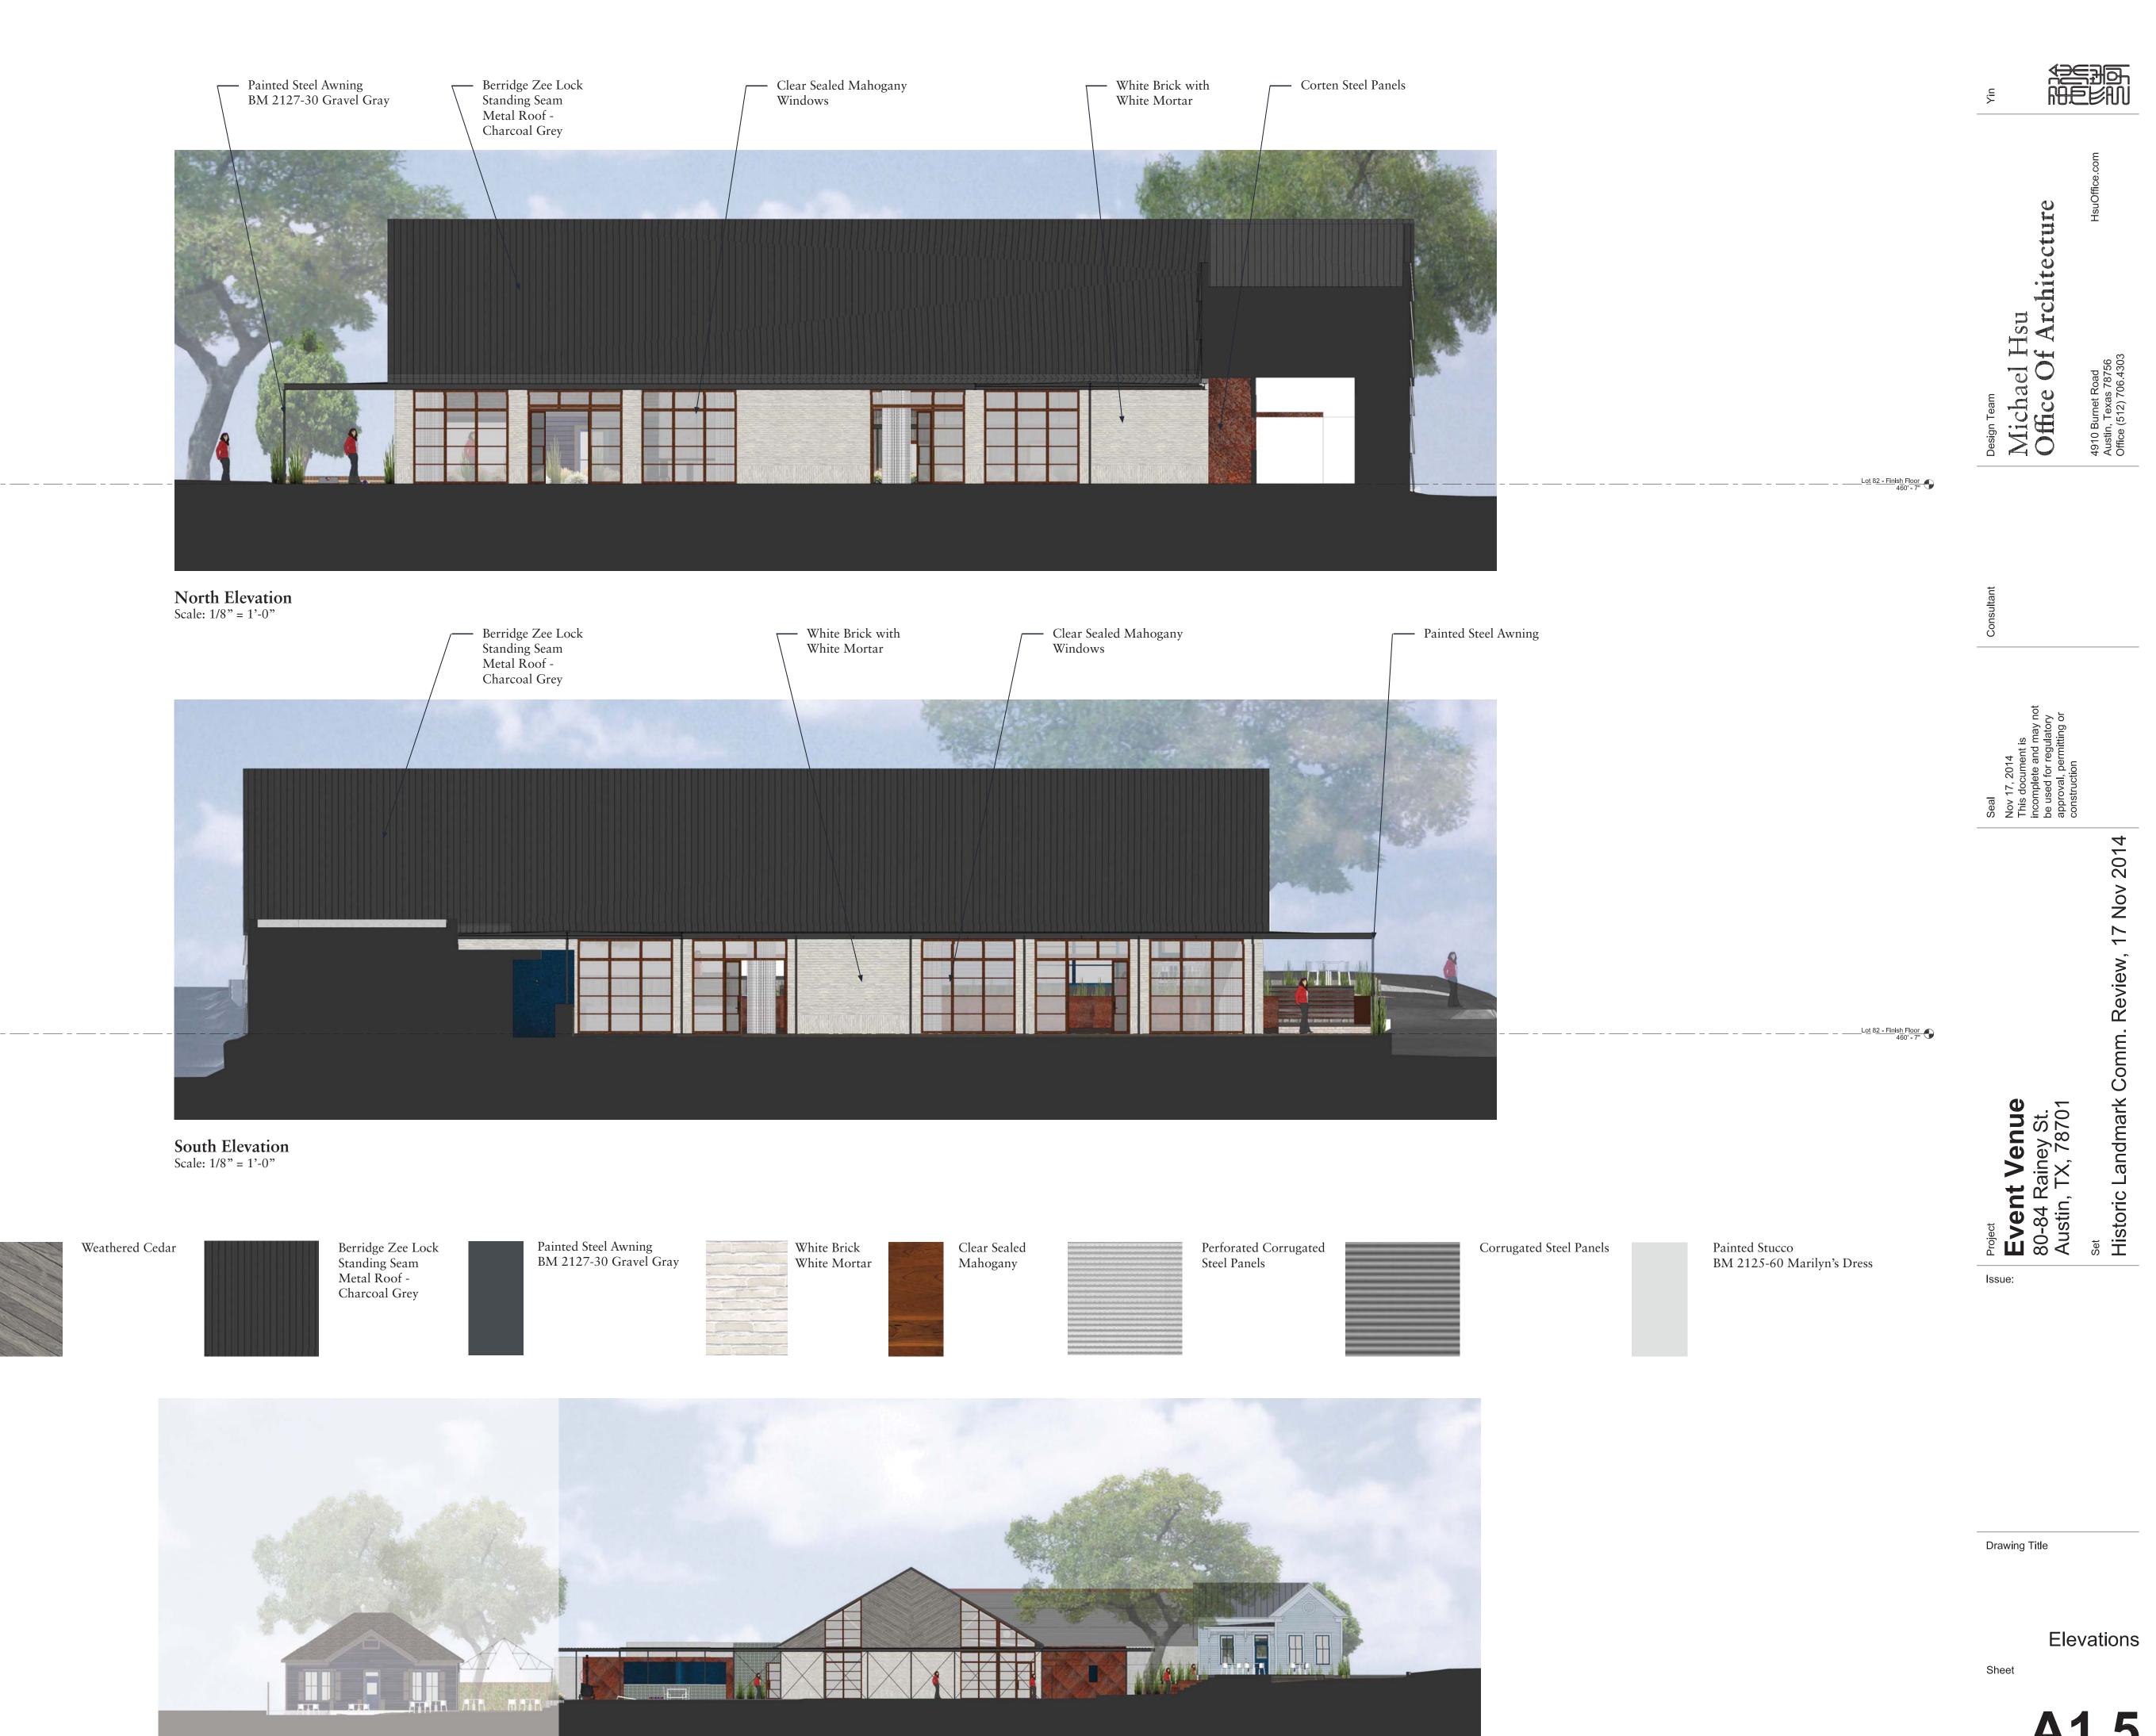

Proposed Plan Scale: 1" = 10'-0"

South Elevation
Scale: 1/8" = 1'-0"

**Drawing Title** 

Event Venue 80-84 Rainey St. Austin, TX, 78701

Issue:

Michael Hsu Office Of Architec

Elevations

This drawings and all copyright therein are the sole and exclusive property of Michael Hsu Office of Architecture. Reproduction or use of this drawing in whole or in part by any means in any way whatsoever without the prior written consent of Michael Hsu Office of Architecture is strictly prohibited. Copyright © 2014 Michael Hsu Office of Architecture

New Building

Cement Tile