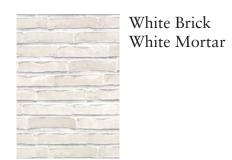

150%



Doors and Window Sashes - BM 2062-30 Blue Danube



Stucco Underpinning - BM 2135-30 Nocturnal Gray





New Composition
Shingle Roof

Existing Painted
Siding, Trim and Windows

Michael Hsu Office Of Architect

East Elevation Scale: 1/8" = 1'-0"



Composite Shingle Roof, GAF Royal Sovereign Charcoal

Drawing Title

Issue:

Elevations

This drawings and all copyright therein are the sole and exclusive property of Michael Hsu Office of Architecture. Reproduction or use of this drawing in whole or in part by any means in any way whatsoever without the prior written consent of Michael Hsu Office of Architecture is strictly prohibited. Copyright © 2014 Michael Hsu Office of Architecture







West Elevation Scale: 1/8" = 1'-0"

## New Building





\_\_\_\_\_\_









































This drawings and all copyright therein are the sole and exclusive property of Michael Hsu Office of Architecture. Reproduction or use of this drawing in whole or in part by any means in any way whatsoever without the prior written consent of Michael Hsu Office of Architecture is strictly prohibited. Copyright © 2014 Michael Hsu Office of Architecture

**Drawing Title** 

Event Venue 80-84 Rainey St. Austin, TX, 78701

Issue:

Michael Hsu Office Of Architec

Elevations





This drawings and all copyright therein are the sole and exclusive property of Michael Hsu Office of Architecture. Reproduction or use of this drawing in whole or in part by any means in any way whatsoever without the prior written consent of Michael Hsu Office of Architecture is strictly prohibited. C