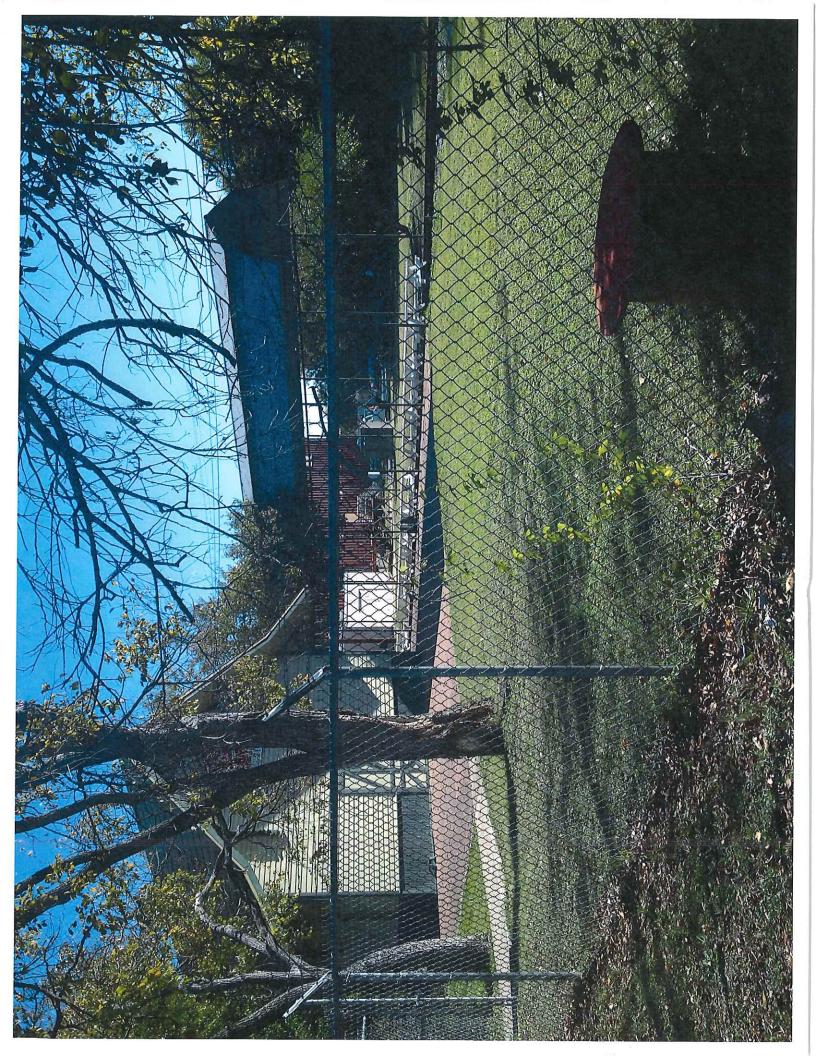

**Date:** Thursday, November 13, 2014 11:49:36 AM

Attachments: Peter Barlin.pdf

Steve per our conversation it is Cap metro's wish to move the building at 414 Waller street to Springdale and Bolm Road along the Giddings to Llano & Mokan. The property belongs to Peter Barlin there is currently a train depot at this location and we thing it will be a great fit. I have attached photos of the area we wish the building to be moved.