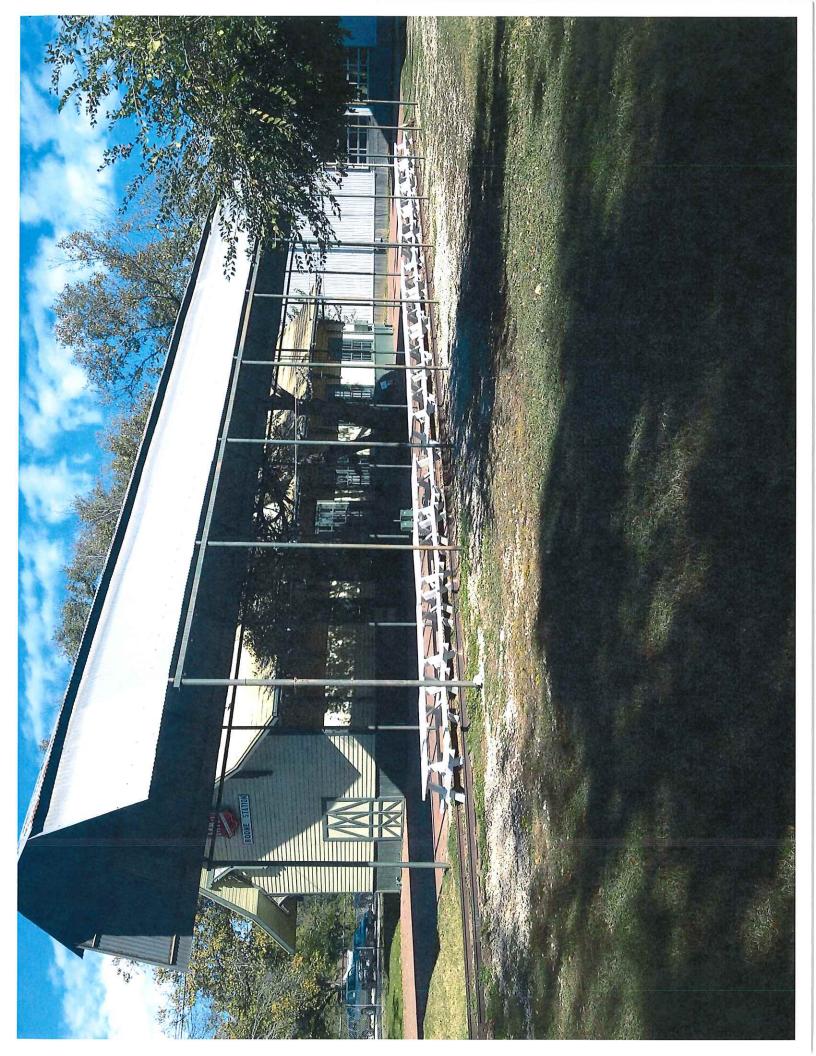

**Date:** Thursday, November 13, 2014 11:49:36 AM

Attachments: Peter Barlin.pdf

Steve per our conversation it is Cap metro's wish to move the building at 414 Waller street to Springdale and Bolm Road along the Giddings to Llano & Mokan. The property belongs to Peter Barlin there is currently a train depot at this location and we thing it will be a great fit. I have attached photos of the area we wish the building to be moved.