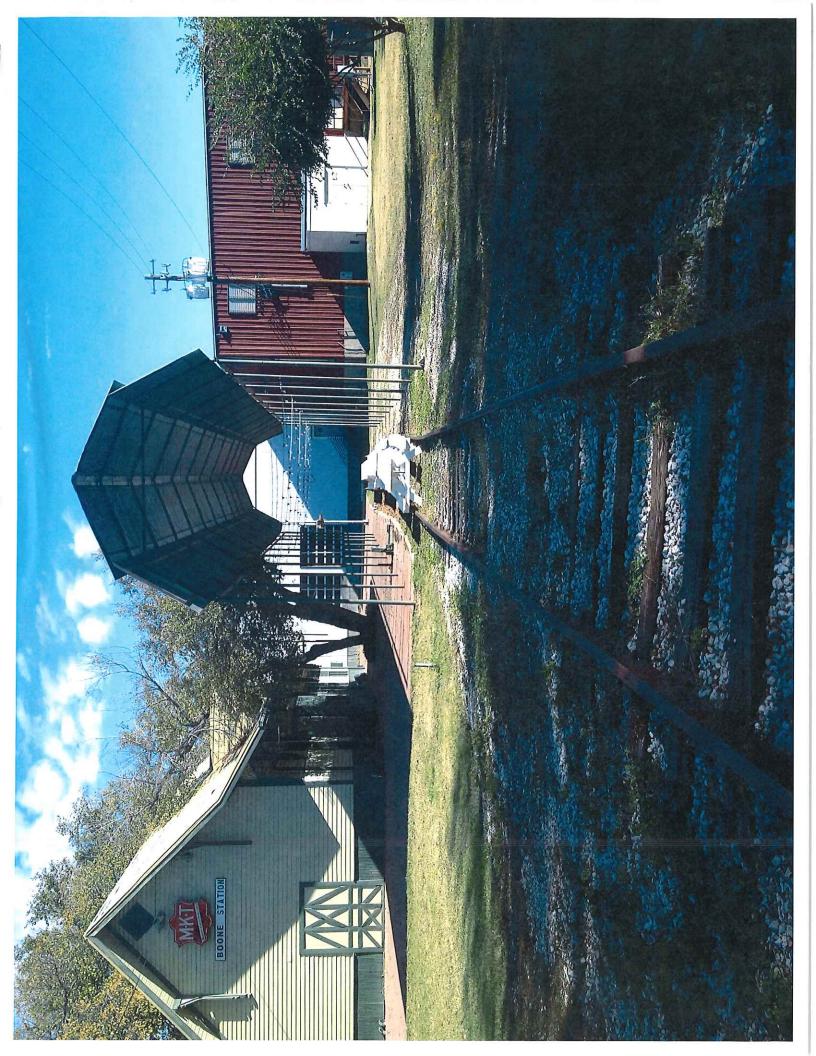

**Date:** Thursday, November 13, 2014 11:49:36 AM

Attachments: Peter Barlin.pdf

Steve per our conversation it is Cap metro's wish to move the building at 414 Waller street to Springdale and Bolm Road along the Giddings to Llano & Mokan. The property belongs to Peter Barlin there is currently a train depot at this location and we thing it will be a great fit. I have attached photos of the area we wish the building to be moved.