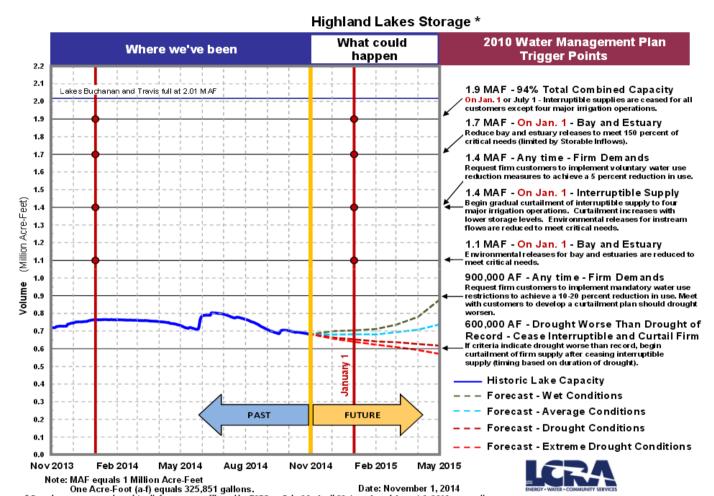

Source: LCRA

Highland lakes storage summary as of November 30, 2014

Combined lake storage: 0.691 million acre feet

Combined reservoir total: 34% full