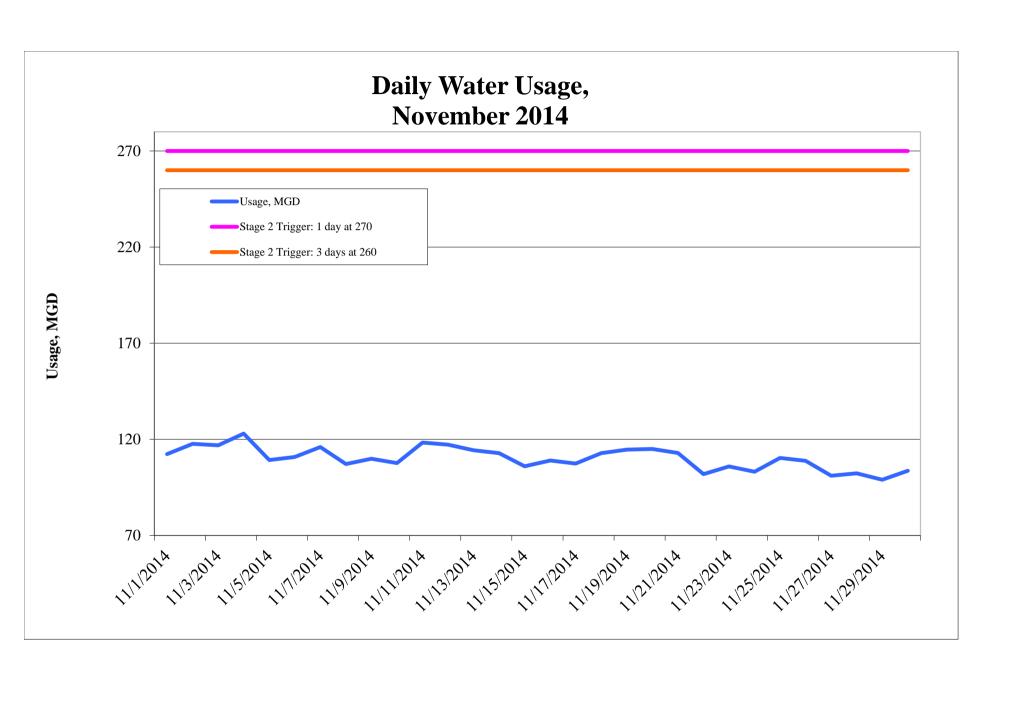

| 431.06   | 462.43   | 445.61   | 499.09   |
| Total               |        | 1,099.00 | 1,471.58 | 1,520.63 | 1,449.86 |

| Cost Benchmarks                                 |                                |                         |
|-------------------------------------------------|--------------------------------|-------------------------|
| Benchmark                                       | Peak, \$/gallon of<br>capacity | Average, \$/kgal        |
| Variable Water Treatment and Distribution Costs | N/A                            | \$0.35<br>(approximate) |
| System Expansion                                | \$3.75+<br>(approximate)       | N/A                     |
| Avoided LCRA Payments                           | N/A                            | \$0.28<br>(approximate) |









\* Based on emergency drought relief measures affirmed by TCEQ on Feb. 26, April 30, June 4, and August 6, 2014 suspending releases of interruptible stored water for customers in the Gulf Coast, Lakeside and Pierce Ranch irrigation operations through the end of the irrigation season.

Source: LCRA

Highland lakes storage summary as of November 30, 2014

Combined lake storage: 0.691 million acre feet

Combined reservoir total: 34% full