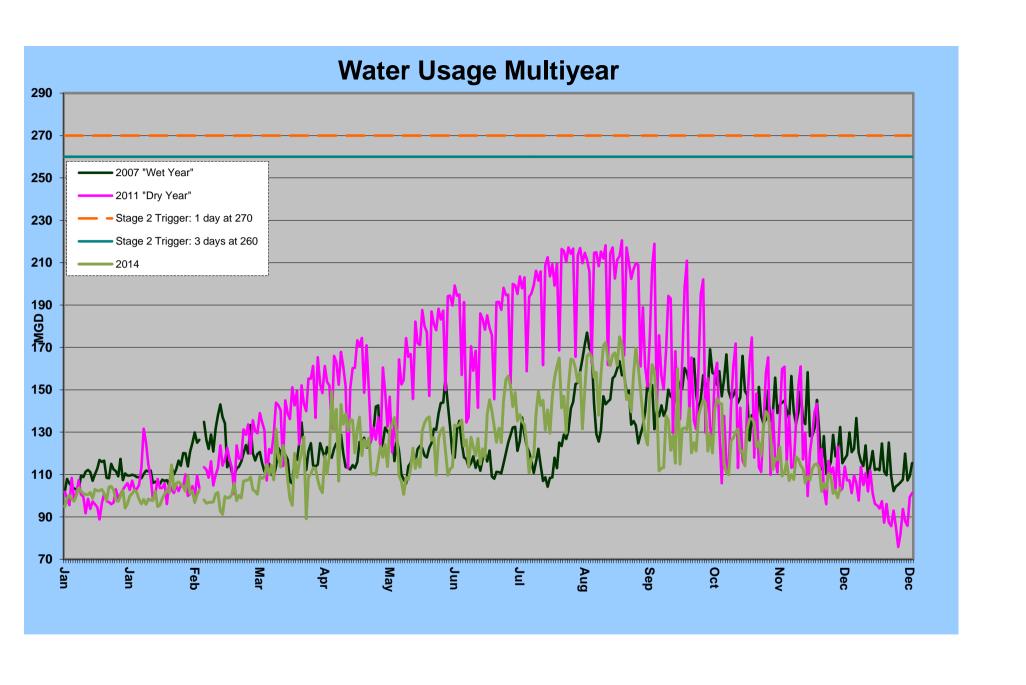

| 431.06   | 462.43   | 445.61   | 499.09   |
| Total               |        | 1,099.00 | 1,471.58 | 1,520.63 | 1,449.86 |

| Cost Benchmarks                                 |                                |                         |
|-------------------------------------------------|--------------------------------|-------------------------|
| Benchmark                                       | Peak, \$/gallon of<br>capacity | Average, \$/kgal        |
| Variable Water Treatment and Distribution Costs | N/A                            | \$0.35<br>(approximate) |
| System Expansion                                | \$3.75+<br>(approximate)       | N/A                     |
| Avoided LCRA Payments                           | N/A                            | \$0.28<br>(approximate) |









\* Based on emergency drought relief measures affirmed by TCEQ on Feb. 26, April 30, June 4, and August 6, 2014 suspending releases of interruptible stored water for customers in the Gulf Coast, Lakeside and Pierce Ranch irrigation operations through the end of the irrigation season.

Source: LCRA

Highland lakes storage summary as of November 30, 2014

Combined lake storage: 0.691 million acre feet

Combined reservoir total: 34% full