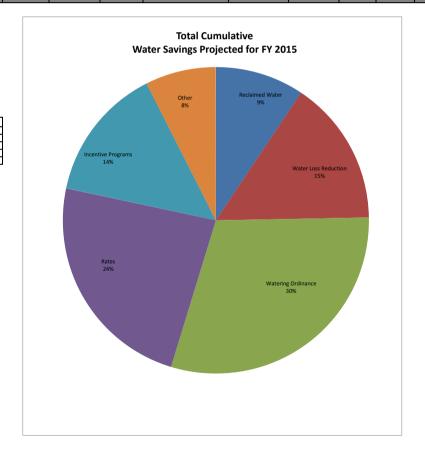

|        | 431.06   | 462.43   | 445.61   | 499.09   |
| Total               |        | 1,099.00 | 1,471.58 | 1,520.63 | 1,449.86 |

| Cost Benchmarks                                 |                                |                         |
|-------------------------------------------------|--------------------------------|-------------------------|
| Benchmark                                       | Peak, \$/gallon of<br>capacity | Average, \$/kgal        |
| Variable Water Treatment and Distribution Costs | N/A                            | \$0.35<br>(approximate) |
| System Expansion                                | \$3.75+<br>(approximate)       | N/A                     |
| Avoided LCRA Payments                           | N/A                            | \$0.28<br>(approximate) |









\* Based on emergency drought relief measures affirmed by TCEQ on Feb. 26, April 30, June 4, and August 6, 2014 suspending releases of interruptible stored water for customers in the Gulf Coast, Lakeside and Pierce Ranch irrigation operations through the end of the irrigation season.

Source: LCRA

Highland lakes storage summary as of November 30, 2014

Combined lake storage: 0.691 million acre feet

Combined reservoir total: 34% full