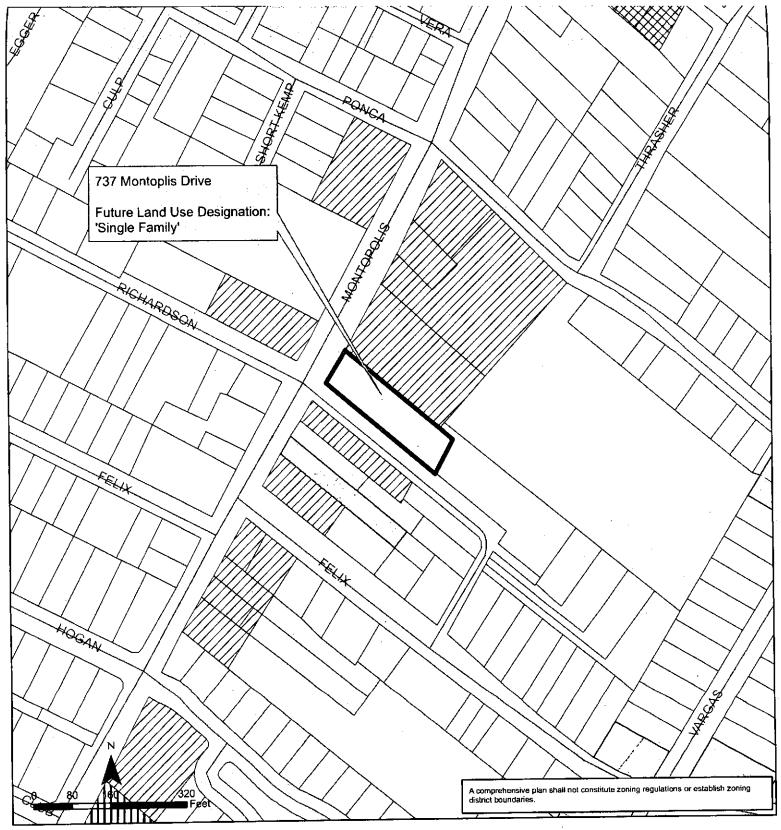

## Exhibit A Montopolis Neighborhood Planning Area Amendment NPA-2014-0005.01

This product is for informational purposes and may not have been prepared for or be suitable for tegal, engineering, or surveying purposes. It does not represent an on-the-ground survey and represents only the approximate relative location of property boundaries.

This product has been produced by the Planning and Development Review for the sole purpose of geographic reference. No warranty is made by the City of Austin regarding specific accuracy or completeness.

| Future Land Use          |               |  |                         |
|--------------------------|---------------|--|-------------------------|
|                          | Single Family |  | Mixed Use               |
|                          | Single-Family |  | Office                  |
| $\boxtimes\!\!\boxtimes$ | Multi-Family  |  | Civic                   |
|                          | Commercial    |  | Recreation & Open Space |

Exhibit A