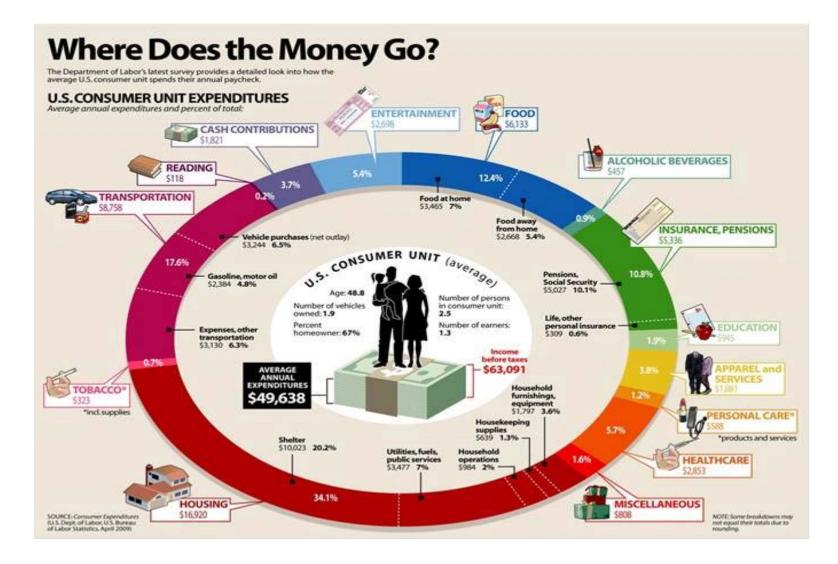

| \$ 71,550                     | 64,000  | 15.2%       | 3.4%                  | 1.0%          | 1.2%                       | 0.8%                    | 6.4%              |  |  |  |  |
| 301-400                                                                                        | \$ 95,400                     | 53,900  | 12.8%       | 2.7%                  | 0.7%          | 0.8%                       | 0.6%                    | 4.8%              |  |  |  |  |
| 401+                                                                                           | NA                            | 184,900 | 43.9%       | 1.6%                  | 0.3%          | 0.5%                       | 0.3%                    | 2.7%              |  |  |  |  |



### Utility Cost in Context