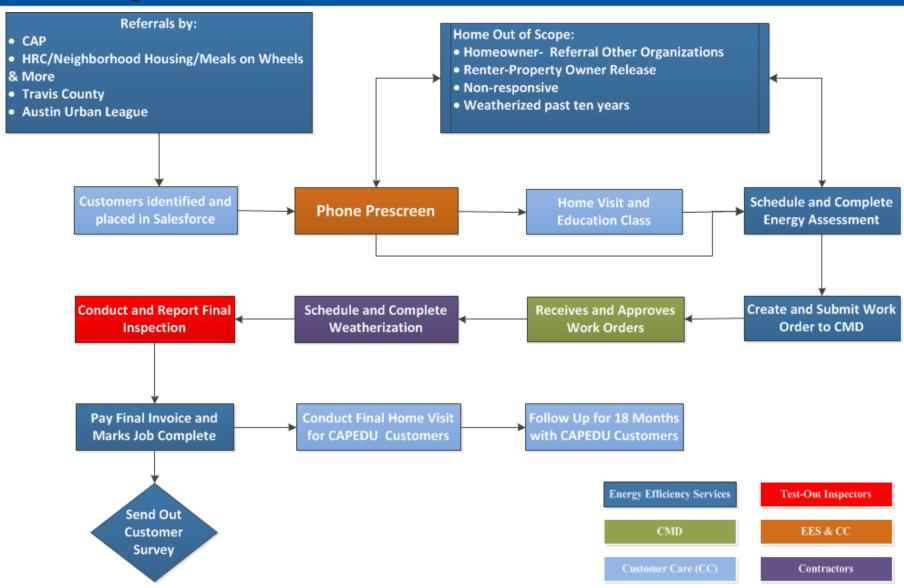

#### **AE Weatherization Process**

## Partnerships

- Austin Water
  - AE Weatherization Contractors install low flow devices
  - AE Customer Care reviews utility usage reductions at 18 month visit
- Texas Gas Company
- HRC (Neighborhood Housing/Meals on Wheels & More)
- Travis County
- Austin Urban League