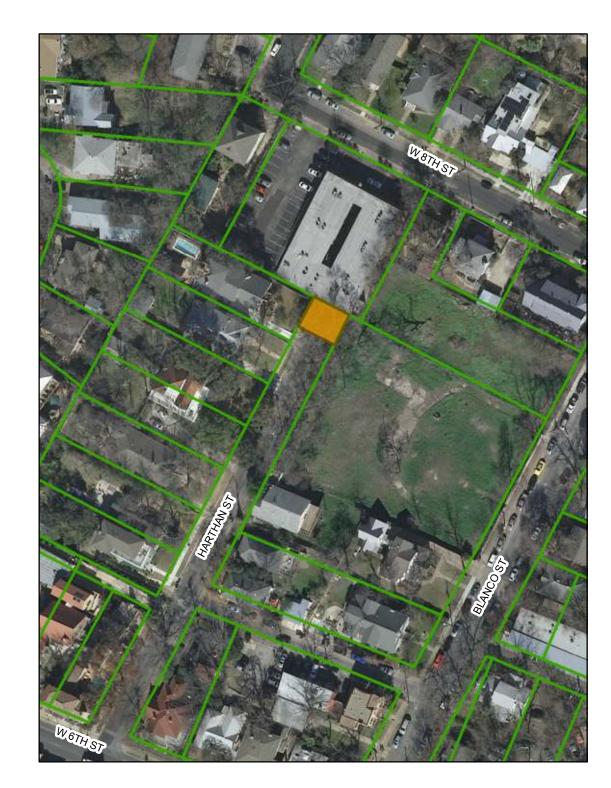

Area of Proposed Encroachment of Unpaved Right-of-Way at rear of Escala Apartments for Retaining Wall Stabilization Tie-Back

| Pr |
|----|
| Lo |

roposed Encroachment ot Lines

2012-13 Aerial Imagery, City of Austin

This product is for informational purposes and may not have been prepared for or be suitable for legal, engineering, or surveying purposes. It does not represent an on-the-ground survey and represents only the approximate relative location of property boundaries.