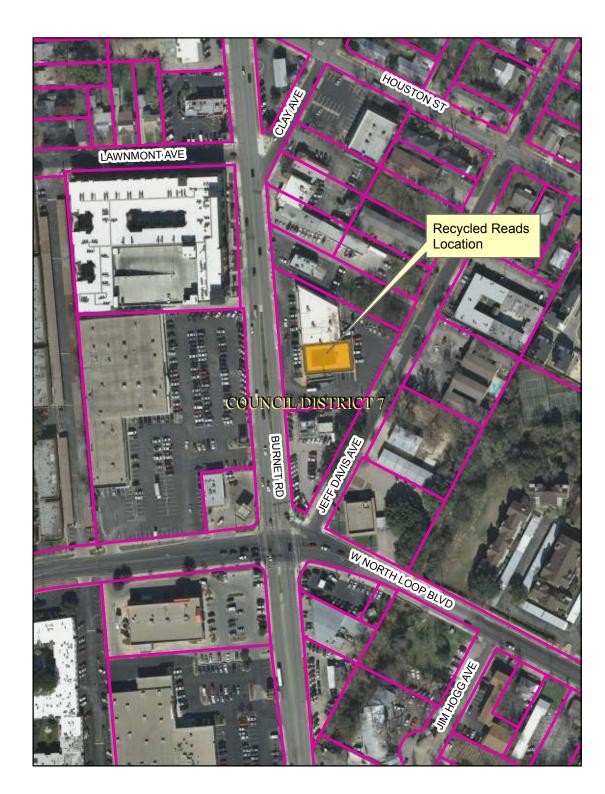

Leased Property at Austin Public Library, Recycled Reads 5335 Burnet Rd

2012-13 Aerial Imagery, City of Austin

City of Austin City of Austin Real Estate Services 0 50100 200 Feet

This product is for informational purposes and may not have been prepared for or be suitable for legal, engineering, or surveying purposes. It does not represent an on-the-ground survey and represents only the approximate relative location of property boundaries.

This product has been produced by the Office of Real Estate Services for the sole purpose of geographic reference. No warranty is made by the City of Austin regarding specific accuracy or completeness.

Produced by CBoas, 2/19/2015