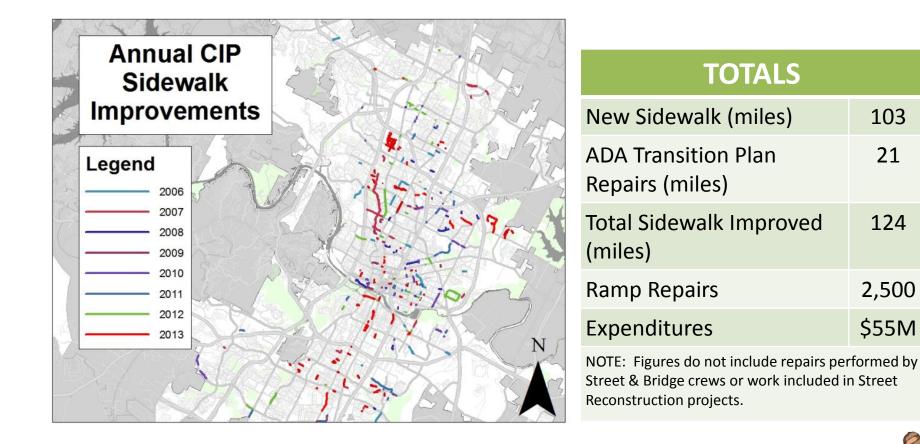

## **Improvements Program Overview**

(update map to include 2014)

Public Works Department Sidewalks & Special Projects Division

Plotted: April, 2015 Created By: Eric Dusza