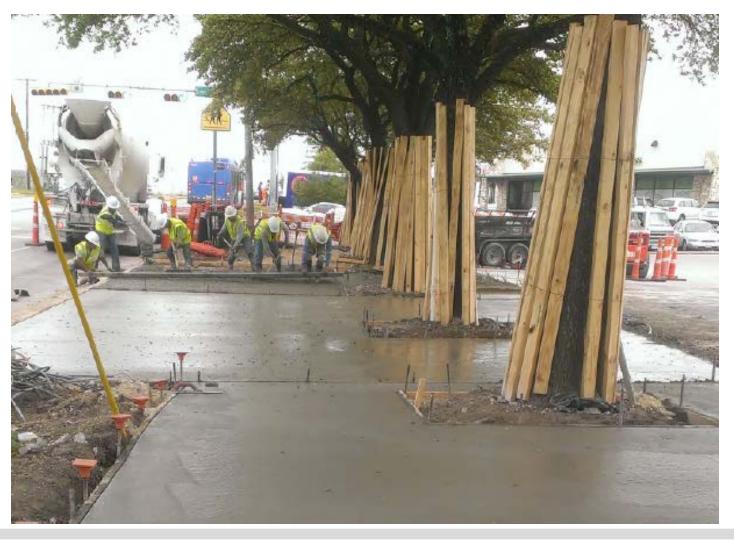

orks Department Sidewalks & Special Projects Division

Plotted: April, 2015 Created By: Eric Dusza





#### Sidewalk Construction Installed Quantities: 10/01/14 – 12/31/14

(Note: Complete reporting on installed quantities is only available 60 – 90 days after the quarter is complete due to time required for inspection, measurement and contractor invoicing)

| New ADA Sidewalks constructed to fill gaps in network   | 21,428 lineal feet |
|---------------------------------------------------------|--------------------|
| <b>Rehabilitated Sidewalks</b> to meet<br>ADA standards | 6,068 lineal feet  |
| Total Sidewalk installation                             | 27,496 lineal feet |
| Total curb ramps installed                              | 147                |





## Manor Rd@ Susquehanna Ln











Plotted: April, 2015 Created By: Eric Dusza





# Questions

#### John Eastman

john.eastman@austintexas.gov