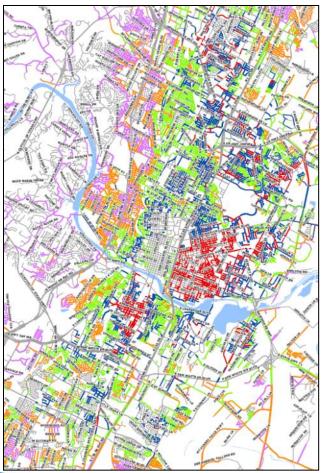

#### **New Sidewalk Prioritization**

- GIS database of existing and absent pedestrian infrastructure
  - \$>\$824M to build new sidewalks

# Master Plan – Absent Sidewalk Prioritization

- Pedestrian Attractor Score (50%)
- Pedestrian Safety Score (40%)
- Fiscal Availability Score (10%)