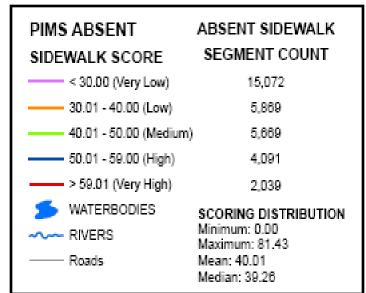

#### **New Sidewalk Prioritization**

- GIS database of existing and absent pedestrian infrastructure
  - \$>\$824M to build new sidewalks

# Master Plan – Absent Sidewalk Prioritization

- Pedestrian Attractor Score (50%)
- Pedestrian Safety Score (40%)
- Fiscal Availability Score (10%)