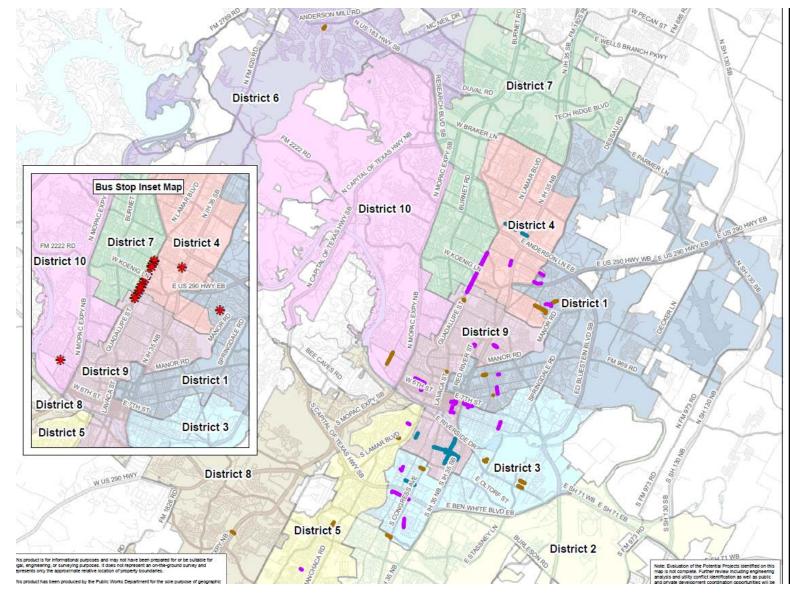

## **Improvements Program Overview**

(update map to include 2014)

Public Works Department Sidewalks & Special Projects Division

Plotted: April, 2015 Created By: Eric Dusza