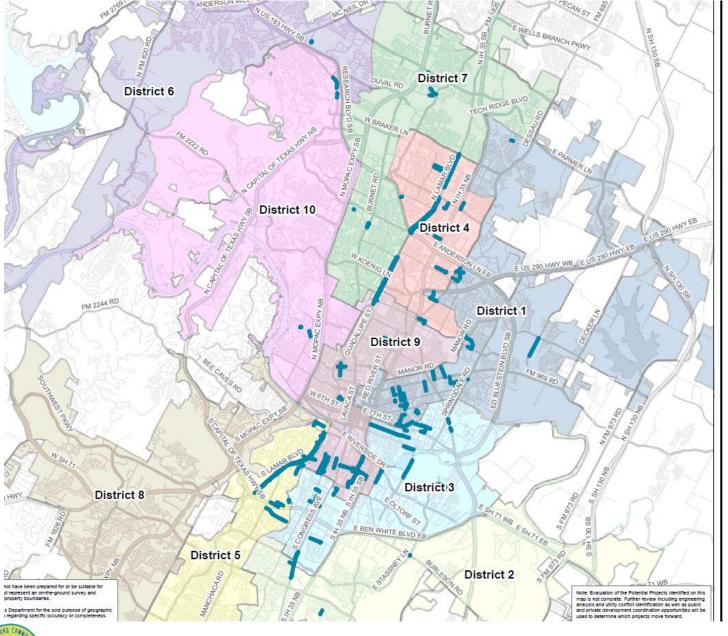

#### Sidewalk Construction Installed Quantities: 10/01/14 – 12/31/14

(Note: Complete reporting on installed quantities is only available 60 – 90 days after the quarter is complete due to time required for inspection, measurement and contractor invoicing)

| New ADA Sidewalks constructed to fill gaps in network   | 21,428 lineal feet |
|---------------------------------------------------------|--------------------|
| <b>Rehabilitated Sidewalks</b> to meet<br>ADA standards | 6,068 lineal feet  |
| Total Sidewalk installation                             | 27,496 lineal feet |
| Total curb ramps installed                              | 147                |