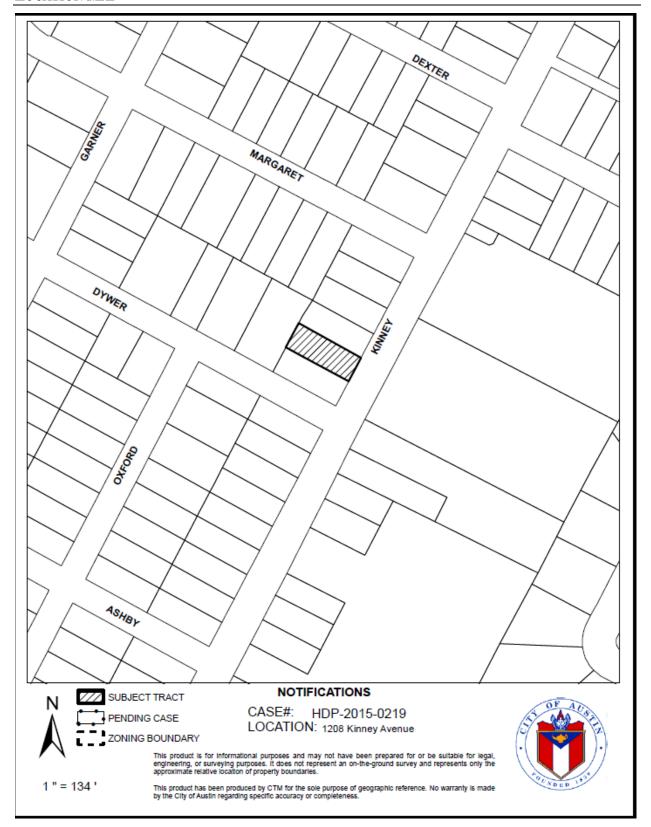

# HISTORIC LANDMARK COMMISSION APRIL 27, 2015 DEMOLITION AND RELOCATION PERMITS HDP-2015-0219 1208 KINNEY AVENUE

## STAFF COMMENTS

The house is beyond the bounds of any City survey.

## STAFF RECOMMENDATION

Encourage rehabilitation and re-use if feasible; the house, while not qualifying as a historic landmark, has the typical minimal traditional style that defines this area of South Austin, and the applicant should seriously consider alternatives to demotion that would maintain the existing style and scale of the house and neighborhood. If the Commission votes to release the permit, then staff recommends the completion of a City of Austin Documentation Package consisting of photographs of all elevations, a dimensioned sketch plan, and a narrative history, for archiving at the Austin History Center, prior to release of the permit.