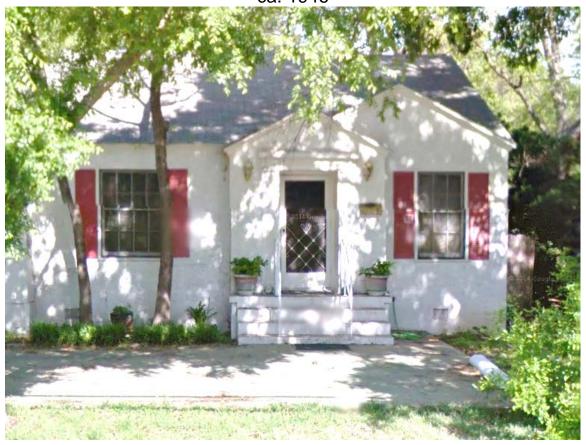

#### **PROPOSAL**

Demolish a ca. 1946 house.

#### ARCHITECTURE

One-story, rectangular-plan, side-gabled stuccoed frame house with a front-gabled bay on the right side of the principal block, and a front-gabled projecting entry bay containing a recessed from door; side-gabled addition to the left side of the principal block; 6:6 and 8:8 Colonial Revival-styled fenestration.

# 1208 Kinney Avenue ca. 1946