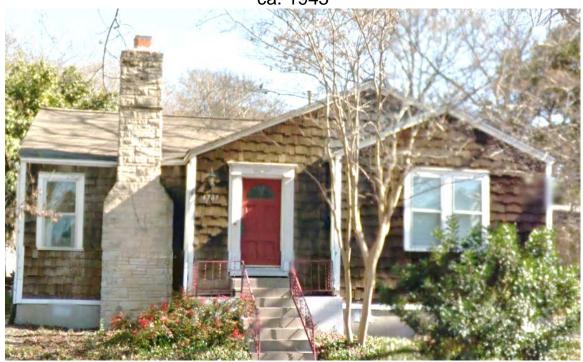

#### **PROPOSAL**

Demolish a ca. 1945 house.

#### ARCHITECTURE

One-story, roughly rectangular-plan frame house with a front-gabled bay containing a smaller front-gabled bay, and a side-gabled addition to the left; battered stone exterior chimney to the left of the principal front-abled block; the door surround has pilasters; single and paired 1:1 fenestration; weathered wood shingles.

### 4707 Woodview Avenue ca. 1945