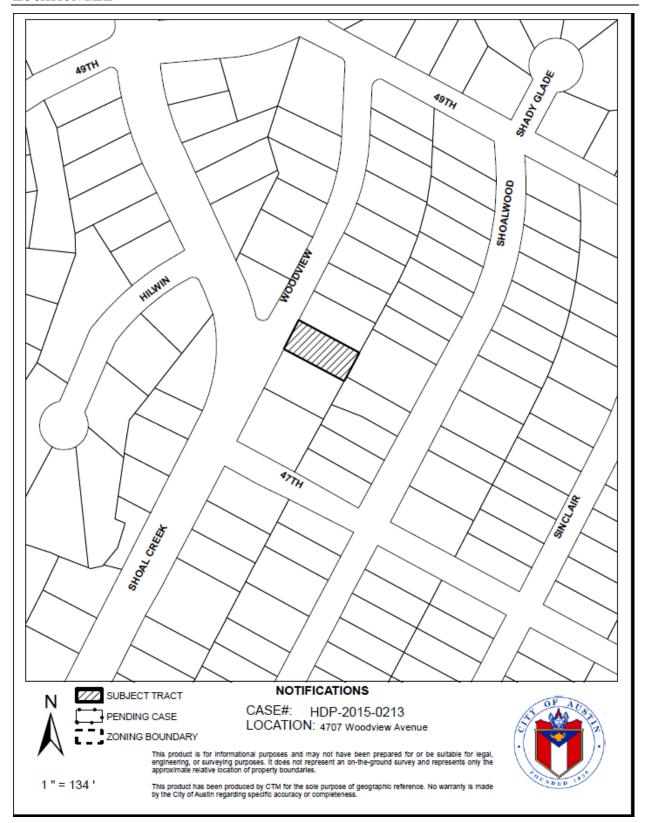

# HISTORIC LANDMARK COMMISSION APRIL 27, 2015 DEMOLITION AND RELOCATION PERMITS HDP-2015-0213 4707 WOODVIEW AVENUE

#### STAFF COMMENTS

The house is beyond the bounds of any City survey.

#### STAFF RECOMMENDATION

Either postpone to May 18, 2015 or initiate a historic zoning case to better evaluate the alternatives to demolition. This house has significance for its minimal traditional style, its very unusual use of weathered wood shingles on the house, and its associations with Pat Dougherty, a prominent attorney and judge of the City Corporation Court, who lived here from 1945 until his death in 1968.