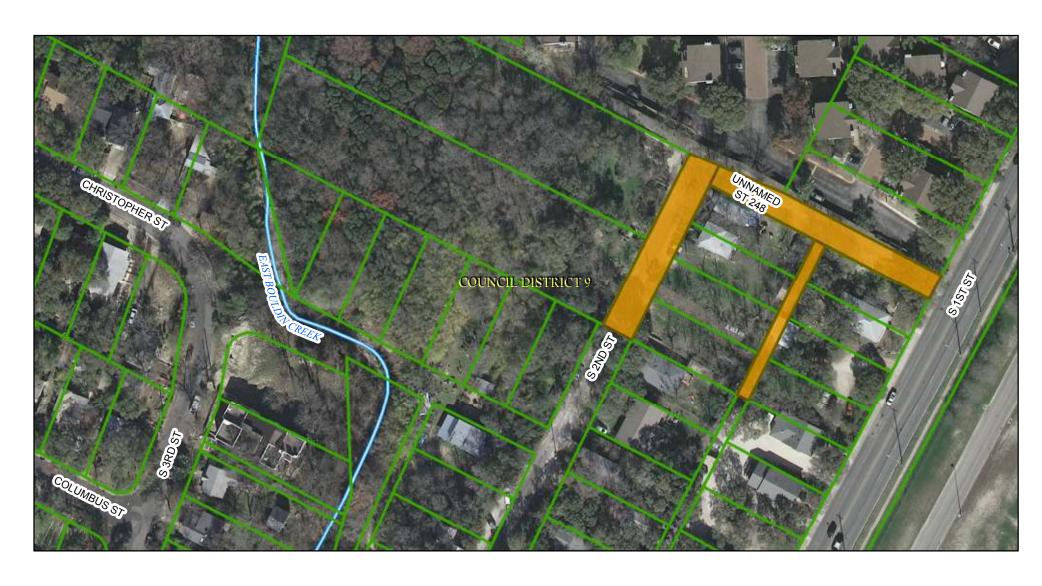

## Proposed Vacations at S 2nd St, Unnamed St & Alley

Proposed Vacations

Lot Lines

Creek Centerline

2012-13 Aerial Imagery, City of Austin

This product is for informational purposes and may not have been prepared for or be suitable for legal, engineering, or surveying purposes. It does not represent an on-the-ground survey and represents only the approximate relative location of property boundaries.

This product has been produced by the Office of Real Estate Services for the sole purpose of geographic reference. No warranty is made by the City of Austin regarding specific accuracy or completeness.

Produced by CBoas, 2/27/2015