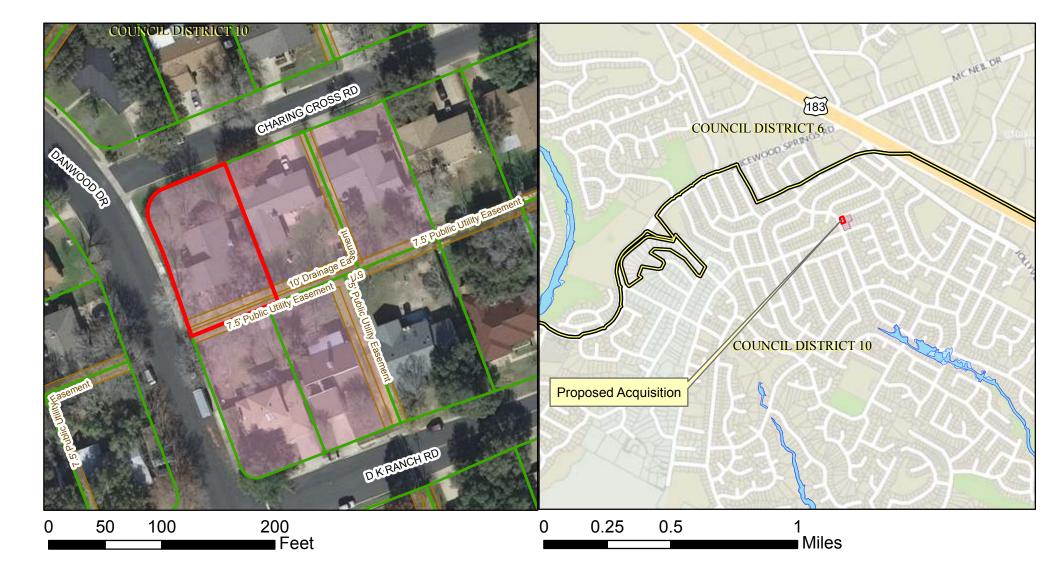

## Proposed Acquisition at 11701 Charing Cross Rd Dolores M. Firth and Rodney Firth

11701 Charing Cross Rd

**Existing Easements** 

2012-13 Aerial Imagery, City of Austin

Lot Lines

- Properties in Question
  - 100-Year Floodplain
  - 100-Year Floodplain 25-Year Floodplain