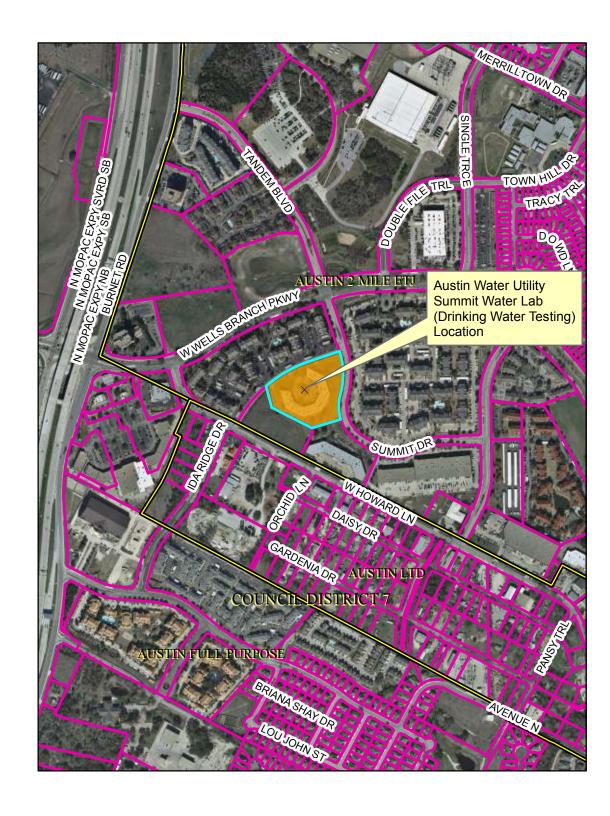

## Austin Water Utility Summit Water Lab (Drinking Water Testing) 14050 Summit Dr

2012-13 Aerial Imagery, City of Austin

This product is for informational purposes and may not have been prepared for or be suitable for legal, engineering, or surveying purposes. It does not represent an on-the-ground survey and represents only the approximate relative location of property boundaries.