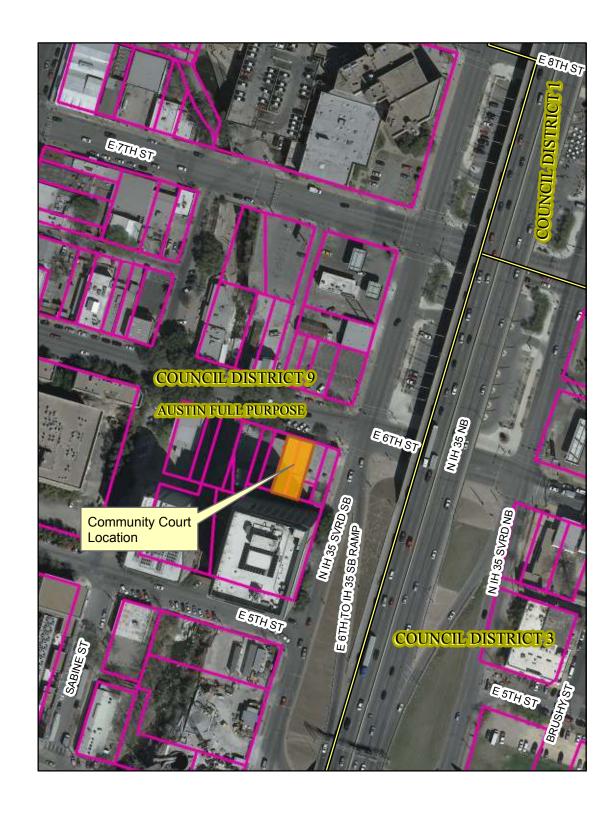

## Leased Property at Austin Community Court, 719 and 721 E 6th St

2012-13 Aerial Imagery, City of Austin

This product is for informational purposes and may not have been prepared for or be suitable for legal, engineering, or surveying purposes. It does not represent an on-the-ground survey and represents only the approximate relative location of property boundaries.

This product has been produced by the Office of Real Estate Services for the sole purpose of geographic reference. No warranty is made by the City of Austin regarding specific accuracy or completeness.

Produced by CBoas, 8/26/2015