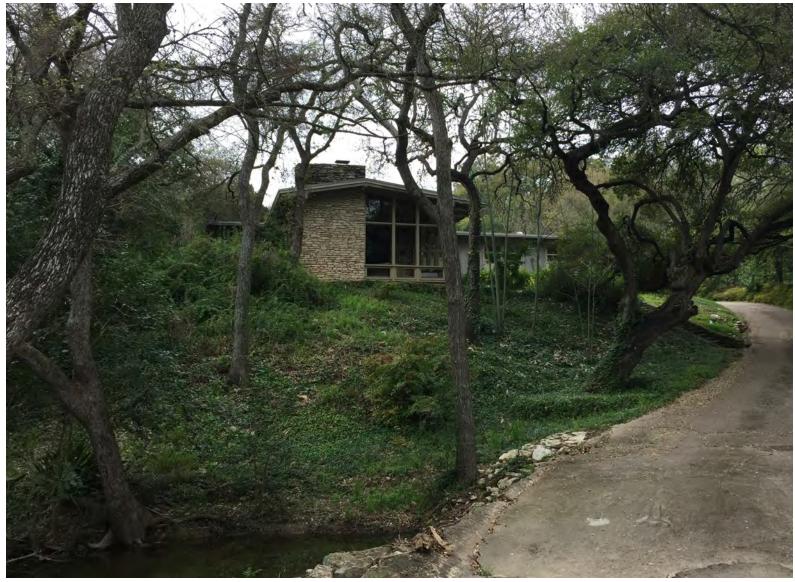

Structural roof rafters at Master Bedroom deck. Previous reinforcing for rafters is no longer sufficient. More structural repair is required at this location and other similar conditions.

Front elevation. The most significant portion of this Roessner spec home is the Living area which is perched over the slope down to the creek bed. Unfortunately, this portion of the house has suffered the most severe damage.

Master Bedroom deck is significantly rotting.

Northwest corner of Master Suite. Non energy efficient, single pane windows.

Entry. Portion with the most severe slab displacement (12" out of level on the east end at a slope of 1:51 - anything over 1:20 is considered a ramp, not occupiable slab).