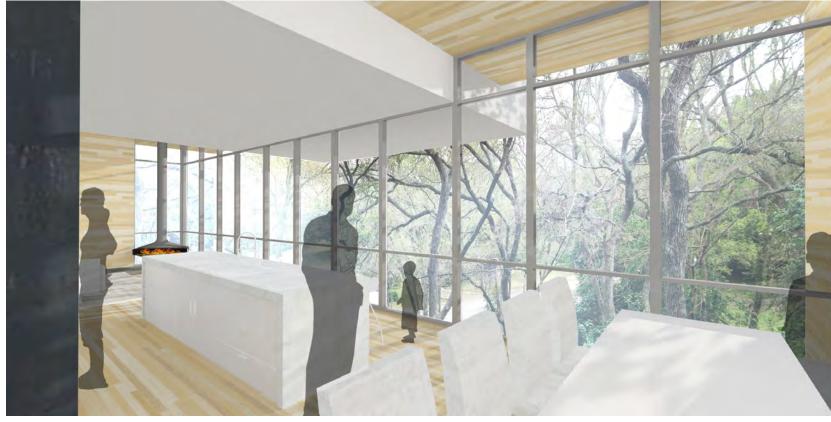

>1 |

| Taa  | Description     |
|------|-----------------|
|      |                 |
| 2541 | 8"Persimmon     |
| 2542 |                 |
| 2543 | 9" Live Oak     |
| 2544 | 13"Cedar        |
| 2545 | 10" Live Oak    |
| 2546 | 9" Elm          |
| 2547 | 12" Spanish Oak |
| 2548 | 14" Elm         |
| 2549 | 16" Tallow      |
| 2550 | 10" Tallow      |
|      |                 |
| 2551 | triple 12"Cedar |
| 2552 | 14" Live Oak    |
| 2553 | 17" Live Oak    |
| 2554 | 10" Live Oak    |





A1.0

*mf* architecture













900 East 6th St, Suite 100 Austin, TX 78702 TEL : 512 432 5137

www.mfarchitecture.com



| -     |
|-------|
| 1     |
|       |
|       |
|       |
| <br>I |



PROJECT NUMBER: 1517 09.04.2015

DRAWING TITLE: FLOOR PLAN LEVEL 2

A1.2

*mf* architecture

PHASE:





VIEW FROM DINING ACROSS KITCHEN + LIVING









### Discussion purposes only. Not for construction.

### **BALCONES RESIDENCE** 3800 Balcones Drive

– September 28, 2015



# architecture

Matt Fajkus Architecture 900 East 6th Street Suite 100 Austin, Texas 78702

512.432.5137