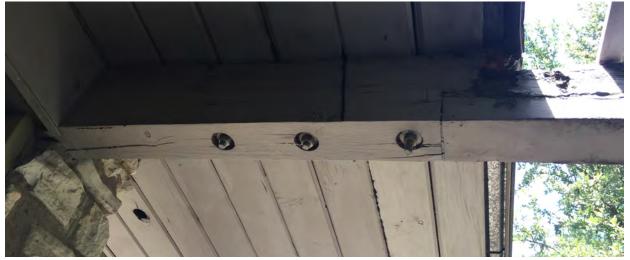

Structural roof rafters at Master Bedroom deck. Previous reinforcing for rafters is no longer sufficient. More structural repair is required at this location and other similar conditions.

Front elevation. The most significant portion of this Roessner spec home is the Living area which is perched over the slope down to the creek bed. Unfortunately, this portion of the house has suffered the most severe damage.