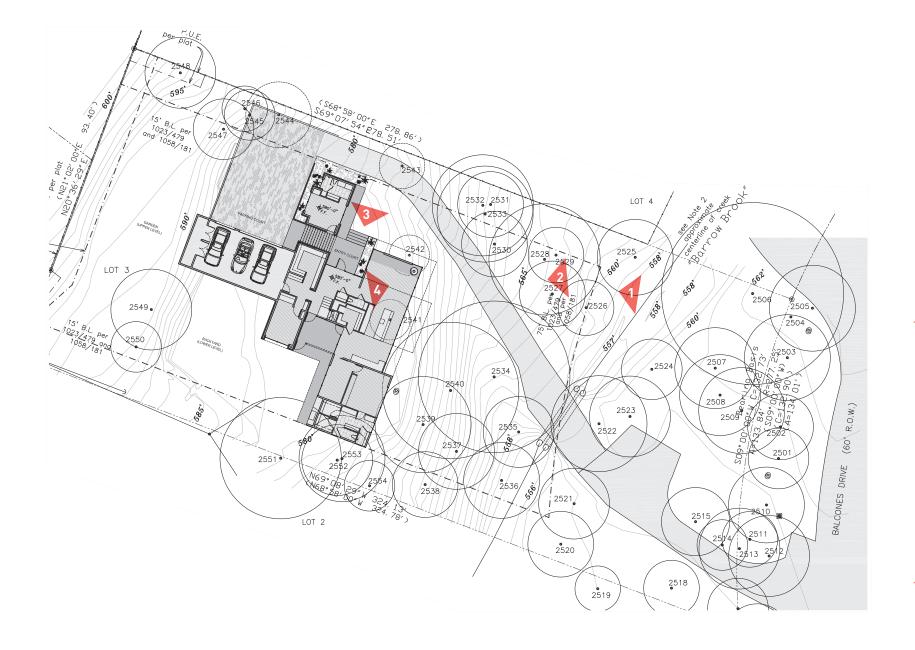

#### **\* EROSION HAZARD ZONE**

Erosion Hazard Zone (EHZ), defined as :

An area where stream channel erosion is likely to result in damage to or loss of property, buildings, infrastructure, utilities or other valued resources.

An Erosion Hazard Zone provides a boundary outside of which resources are not expected to be threatened as a result of future stream erosion. This document provides criteria to planners, designers and regulators in evaluating the potential impact from erosion for proposed development near defined waterways.

The following criteria provides a 'Level 1', analysis that was developed based on observed erosion rates in Austin to predict an Erosion Hazard Zone that is considered sufficient without a high level of site specific hydrologic, soil, and geomorphic information. An applicant may opt to perform a 'Level 2' analysis using more robust technical procedures and detailed site specific information, as approved by the Watershed Protection Department.

Although it is preferable to set all development outside of the natural Erosion Hazard Zone, new development located within an Erosion Hazard Zone shall be protected with engineered structural protective works where such construction is allowed.