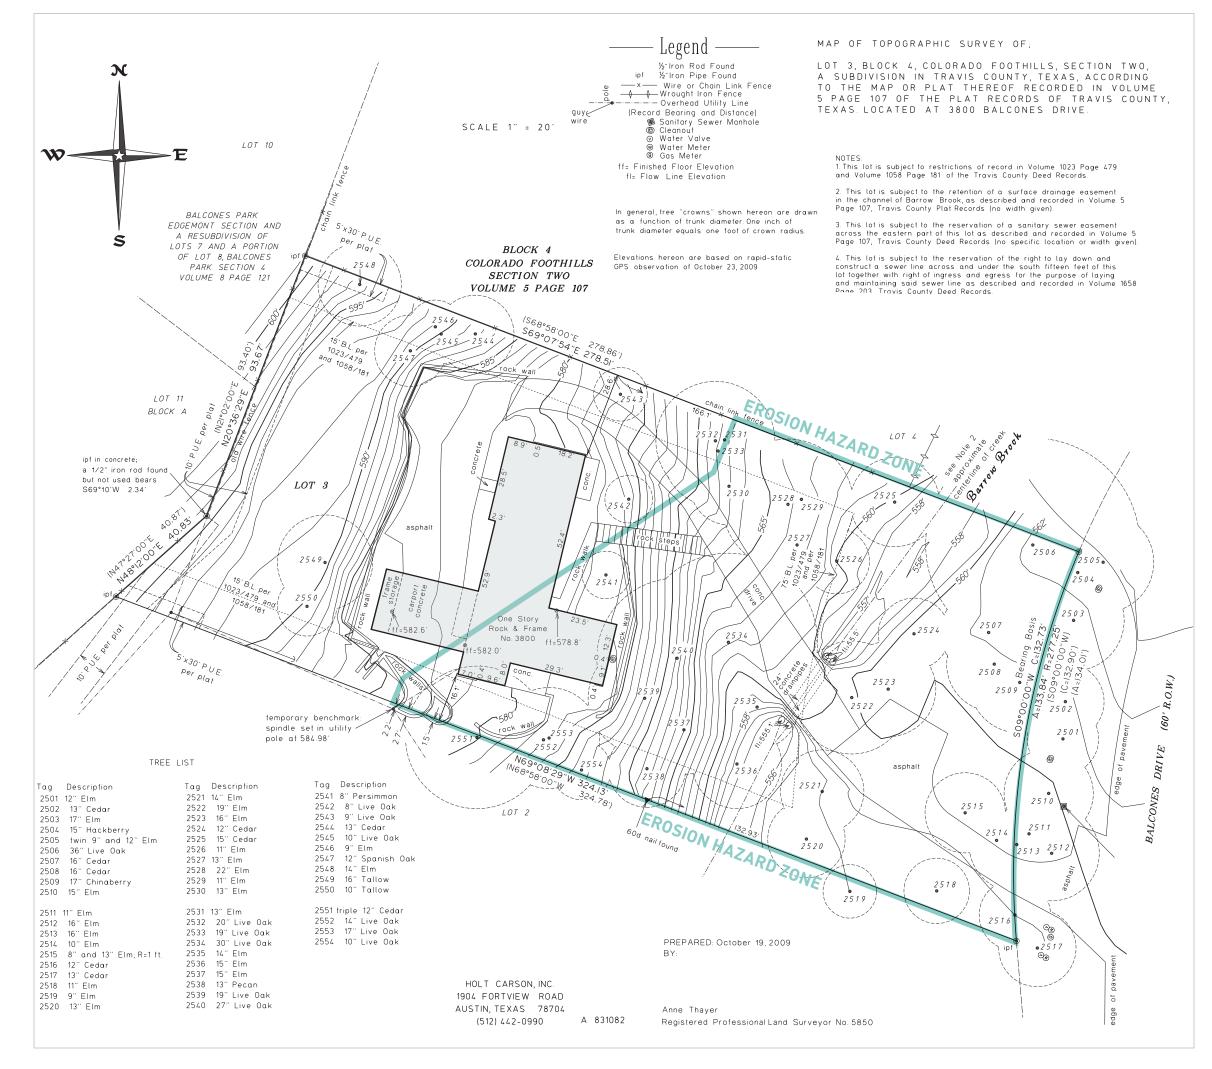

# **EXISTING CONDITIONS**

Architect: Roland Roessner **Built:** 1957 as a spec home **Assessed Value:** \$855,964 (according to Travis CAD) Land = \$680,000Building = \$175,964Building Area: 2,488 s.f. single story Land Area: 0.8620 acres

#### **\* EROSION HAZARD ZONE**

Erosion Hazard Zone (EHZ), defined as :

An area where stream channel erosion is likely to result in damage to or loss of property, buildings, infrastructure, utilities or other valued resources.

An Erosion Hazard Zone provides a boundary outside of which resources are not expected to be threatened as a result of future stream erosion. This document provides criteria to planners, designers and regulators in evaluating the potential impact from erosion for proposed development near defined waterways.

The following criteria provides a 'Level 1', analysis that was developed based on observed erosion rates in Austin to predict an Erosion Hazard Zone that is considered sufficient without a high level of site specific hydrologic, soil, and geomorphic information. An applicant may opt to perform a 'Level 2' analysis using more robust technical procedures and detailed site specific information, as approved by the Watershed Protection Department.

Although it is preferable to set all development outside of the natural Erosion Hazard Zone, new development located within an Erosion Hazard Zone shall be protected with engineered structural protective works where such construction is allowed.