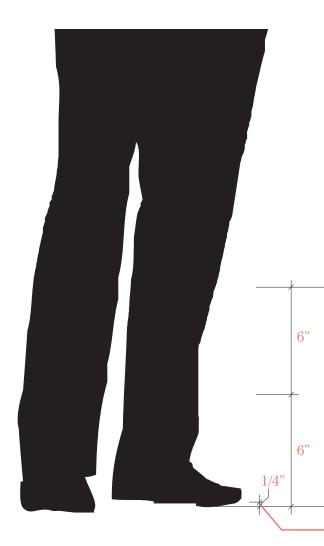

**AVG. SETTLEMENT TOLERANCE** FOR FINISH SLABS

1/4" difference from front to back of structure