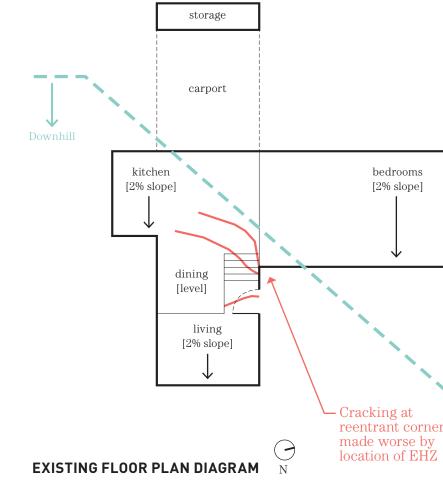

# architecture

Matt Fajkus Architecture 900 East 6th Street Suite 100 Austin, Texas 78702

512.432.5137

www.mfarchitecture.com

bedrooms [2% slope]

- Cracking at reentrant corner

**AVG. 2% SLOPE DOWN HILL** 12" difference from front to back of structure

**AVG. SETTLEMENT TOLERANCE** FOR FINISH SLABS

1/4" difference from front to back of structure