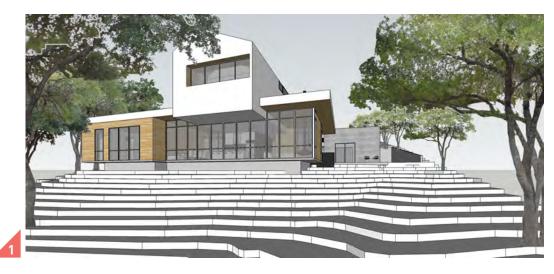

--------------|
|      |                 |
| 2541 | 8"Persimmon     |
| 2542 |                 |
| 2543 | 9" Live Oak     |
| 2544 | 13"Cedar        |
| 2545 | 10" Live Oak    |
| 2546 | 9" Elm          |
| 2547 | 12" Spanish Oak |
| 2548 | 14" Elm         |
| 2549 | 16" Tallow      |
| 2550 | 10" Tallow      |
|      |                 |
| 2551 | triple 12"Cedar |
| 2552 | 14" Live Oak    |
| 2553 | 17" Live Oak    |
| 2554 | 10" Live Oak    |





A1.0

*mf* architecture













900 East 6th St, Suite 100 Austin, TX 78702 TEL : 512 432 5137

www.mfarchitecture.com



| -     |
|-------|
| 1     |
|       |
|       |
|       |
| <br>I |



PROJECT NUMBER: 1517 09.04.2015

DRAWING TITLE: FLOOR PLAN LEVEL 2

A1.2

*mf* architecture

PHASE:





VIEW FROM DINING ACROSS KITCHEN + LIVING









### Discussion purposes only. Not for construction.

### **BALCONES RESIDENCE** 3800 Balcones Drive

– September 28, 2015



# architecture

Matt Fajkus Architecture 900 East 6th Street Suite 100 Austin, Texas 78702

512.432.5137