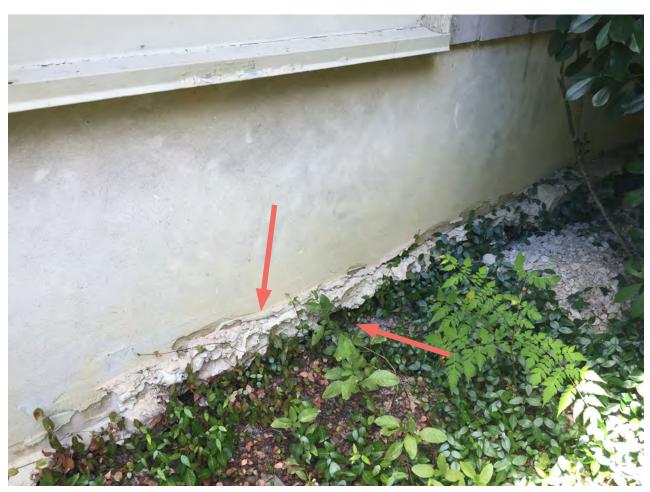

Foundation settlement on east face of Bedroom wing. A severe (6") gap between the foundation and top of soil is evidence of significant erosion below the foundation.