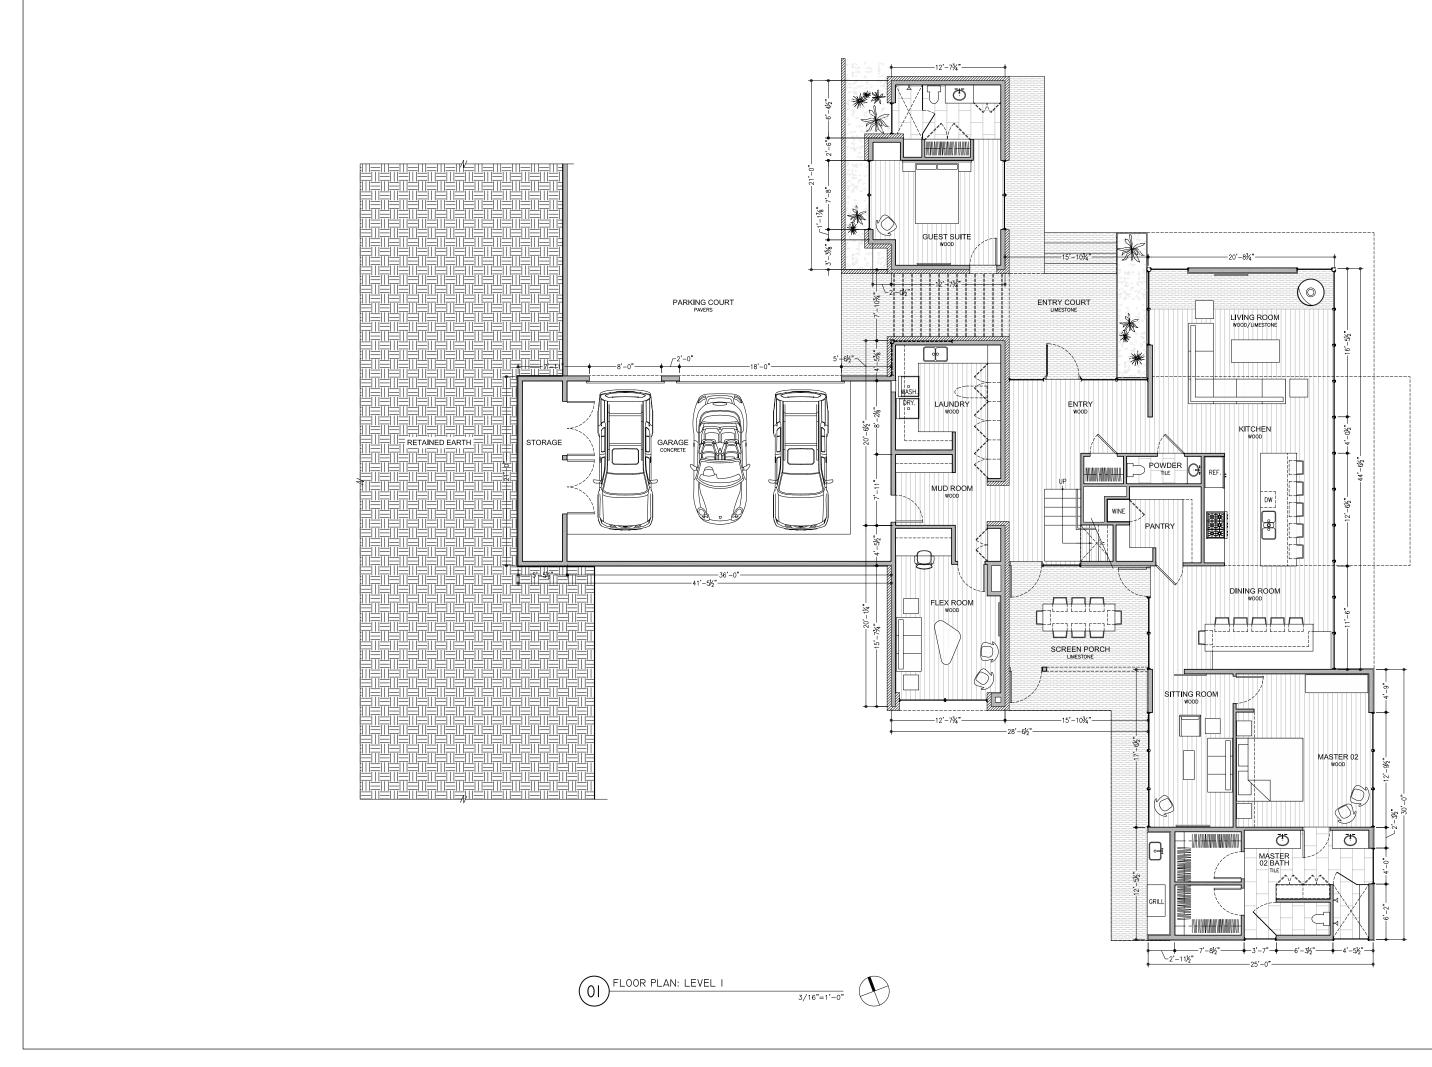

d 13" Elm; R=1<br>edar<br>edar<br>m<br>m<br>n                                         | 2531<br>2532<br>2533<br>2534<br>f£535<br>2536<br>2537<br>2538<br>2539<br>2540 | 19" Live<br>30" Live<br>14" Elm<br>15" Elm<br>15" Elm<br>13" Pec<br>19" Live | e Oak<br>e Oak<br>e Oak<br>1<br>1 |

| Taa  | Description     |
|------|-----------------|
|      |                 |
| 2541 | 8"Persimmon     |
| 2542 |                 |
| 2543 | 9" Live Oak     |
| 2544 | 13"Cedar        |
| 2545 | 10" Live Oak    |
| 2546 | 9" Elm          |
| 2547 | 12" Spanish Oak |
| 2548 | 14" Elm         |
| 2549 | 16" Tallow      |
| 2550 | 10" Tallow      |
|      |                 |
| 2551 | triple 12"Cedar |
| 2552 | 14" Live Oak    |
| 2553 | 17" Live Oak    |
| 2554 | 10" Live Oak    |





A1.0

*mf* architecture













900 East 6th St, Suite 100 Austin, TX 78702 TEL : 512 432 5137

www.mfarchitecture.com



| -     |
|-------|
| 1     |
|       |
|       |
|       |
| <br>I |



PROJECT NUMBER: 1517 09.04.2015

DRAWING TITLE: FLOOR PLAN LEVEL 2

A1.2

*mf* architecture

PHASE:





VIEW FROM DINING ACROSS KITCHEN + LIVING









### Discussion purposes only. Not for construction.

### **BALCONES RESIDENCE** 3800 Balcones Drive

– September 28, 2015



# architecture

Matt Fajkus Architecture 900 East 6th Street Suite 100 Austin, Texas 78702

512.432.5137