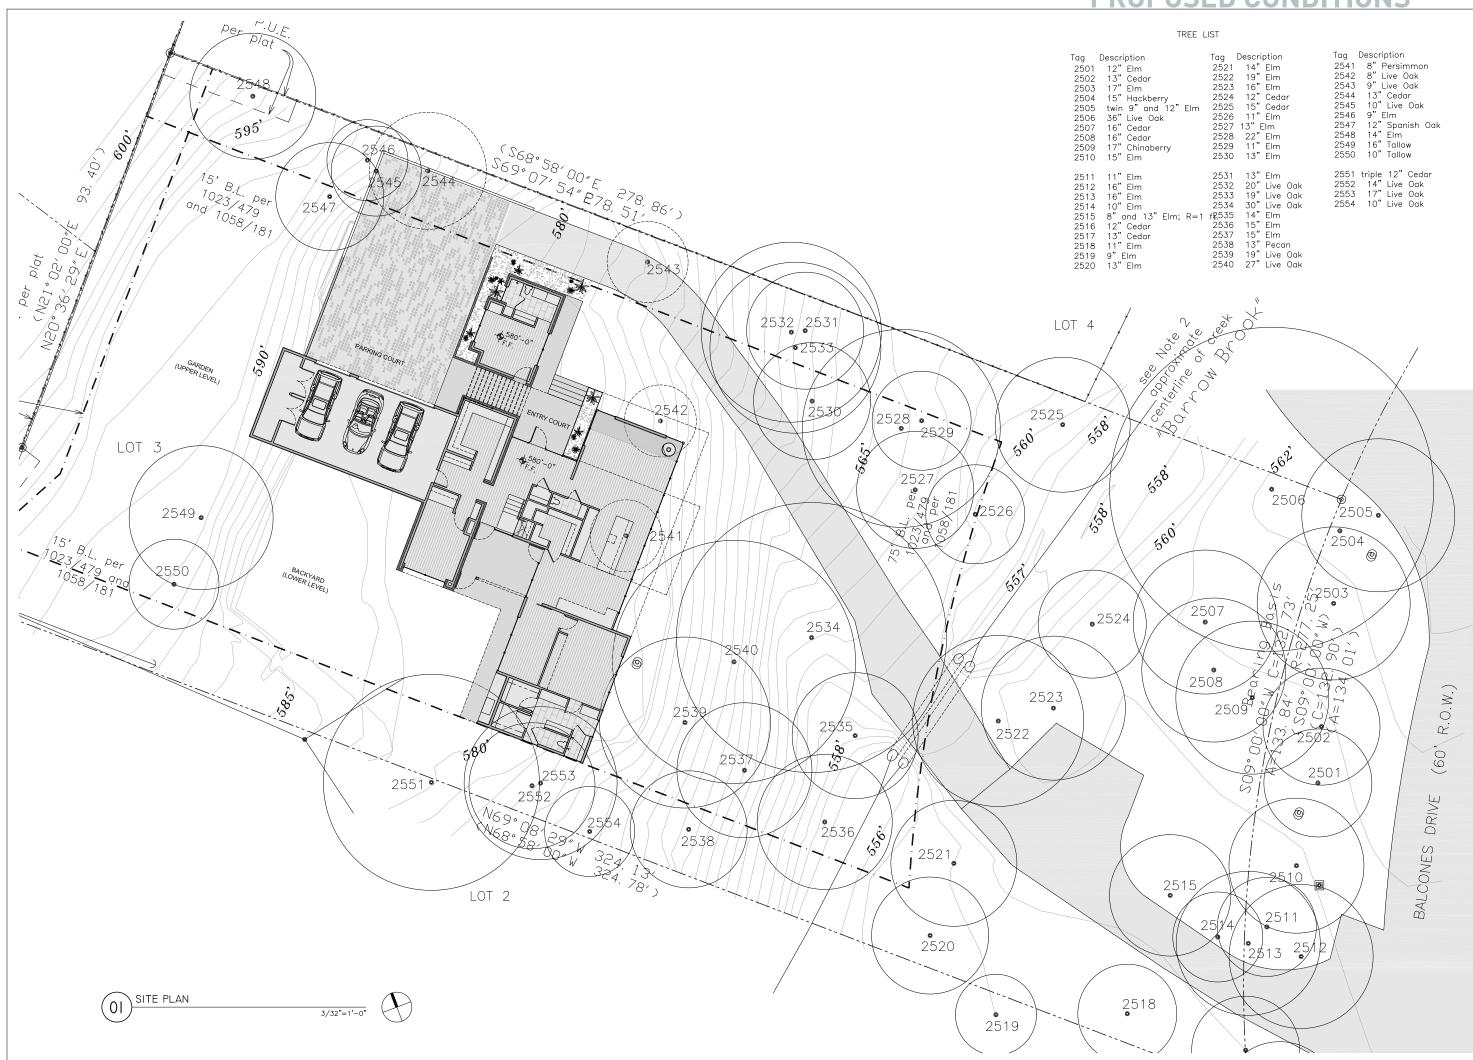

# **EXISTING CONDITIONS**

Architect: Roland Roessner **Built:** 1957 as a spec home **Assessed Value:** \$855,964 (according to Travis CAD) Land = \$680,000Building = \$175,964Building Area: 2,488 s.f. single story Land Area: 0.8620 acres