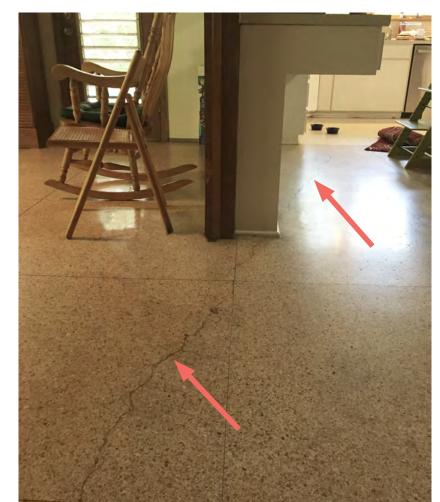

# architecture

Matt Fajkus Architecture 900 East 6th Street Suite 100 Austin, Texas 78702

512.432.5137

Numerous and large cracks as a result of foundation settlement on east face of Living Room.

Cracked terrazzo at top of stairs into Kitchen. **Any amount** of foundation repair would destroy original terrazzo flooring.

# **EXISTING CONDITIONS**

Cracked terrazzo at front door and top of stairs.