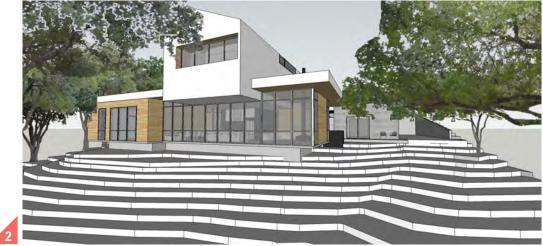

------------|
|      |                 |
| 2541 | 8"Persimmon     |
| 2542 |                 |
| 2543 | 9" Live Oak     |
| 2544 | 13"Cedar        |
| 2545 | 10" Live Oak    |
| 2546 | 9" Elm          |
| 2547 | 12" Spanish Oak |
| 2548 | 14" Elm         |
| 2549 | 16" Tallow      |
| 2550 | 10" Tallow      |
|      |                 |
| 2551 | triple 12"Cedar |
| 2552 | 14" Live Oak    |
| 2553 | 17" Live Oak    |
| 2554 | 10" Live Oak    |





A1.0

*mf* architecture













900 East 6th St, Suite 100 Austin, TX 78702 TEL : 512 432 5137

www.mfarchitecture.com



| -     |
|-------|
| 1     |
|       |
|       |
|       |
| <br>I |



PROJECT NUMBER: 1517 09.04.2015

DRAWING TITLE: FLOOR PLAN LEVEL 2

A1.2

*mf* architecture

PHASE:





VIEW FROM DINING ACROSS KITCHEN + LIVING









### Discussion purposes only. Not for construction.

### **BALCONES RESIDENCE** 3800 Balcones Drive

– September 28, 2015



# architecture

Matt Fajkus Architecture 900 East 6th Street Suite 100 Austin, Texas 78702

512.432.5137