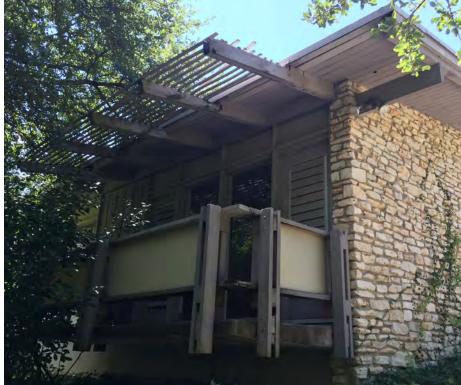

Structural roof rafters at Master Bedroom deck. Previous reinforcing for rafters is no longer sufficient. More structural repair is required at this location and other similar conditions.

Front elevation. The most significant portion of this Roessner spec home is the Living area which is perched over the slope down to the creek bed. Unfortunately, this portion of the house has suffered the most severe damage.

Master Bedroom deck is significantly rotting.

Northwest corner of Master Suite. Non energy efficient, single pane windows.

Entry. Portion with the most severe slab displacement (12" out of level on the east end at a slope of 1:51 - anything over 1:20 is considered a ramp, not occupiable slab).