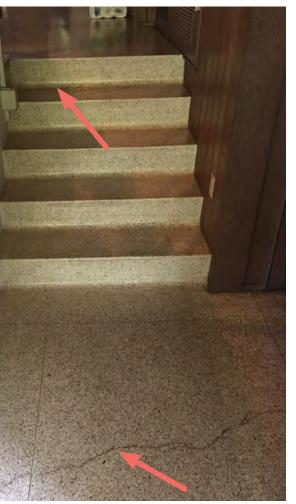

Master Bedroom deck is significantly rotting.

Northwest corner of Master Suite. Non energy efficient, single pane windows.

Entry. Portion with the most severe slab displacement (12" out of level on the east end at a slope of 1:51 - anything over 1:20 is considered a ramp, not occupiable slab).

#### **\* EROSION HAZARD ZONE**

Erosion Hazard Zone (EHZ), defined as :

An area where stream channel erosion is likely to result in damage to or loss of property, buildings, infrastructure, utilities or other valued resources.