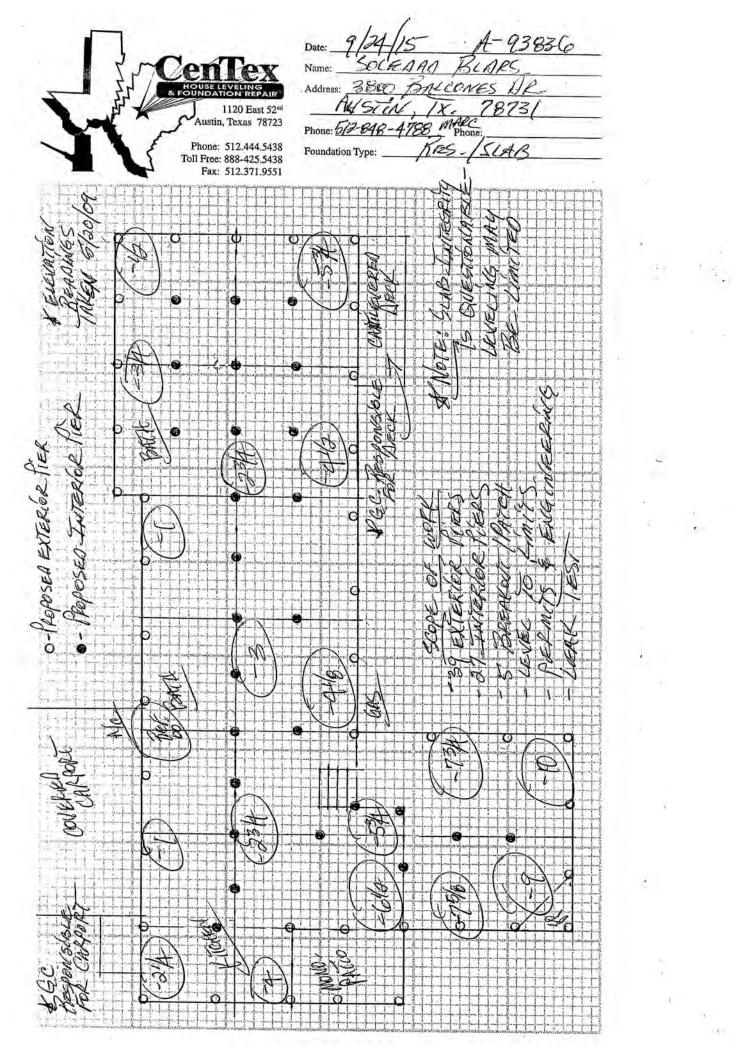

Master Bedroom deck is significantly rotting.

Northwest corner of Master Suite. Non energy efficient, single pane windows.

Entry. Portion with the most severe slab displacement (12" out of level on the east end at a slope of 1:51 - anything over 1:20 is considered a ramp, not occupiable slab).