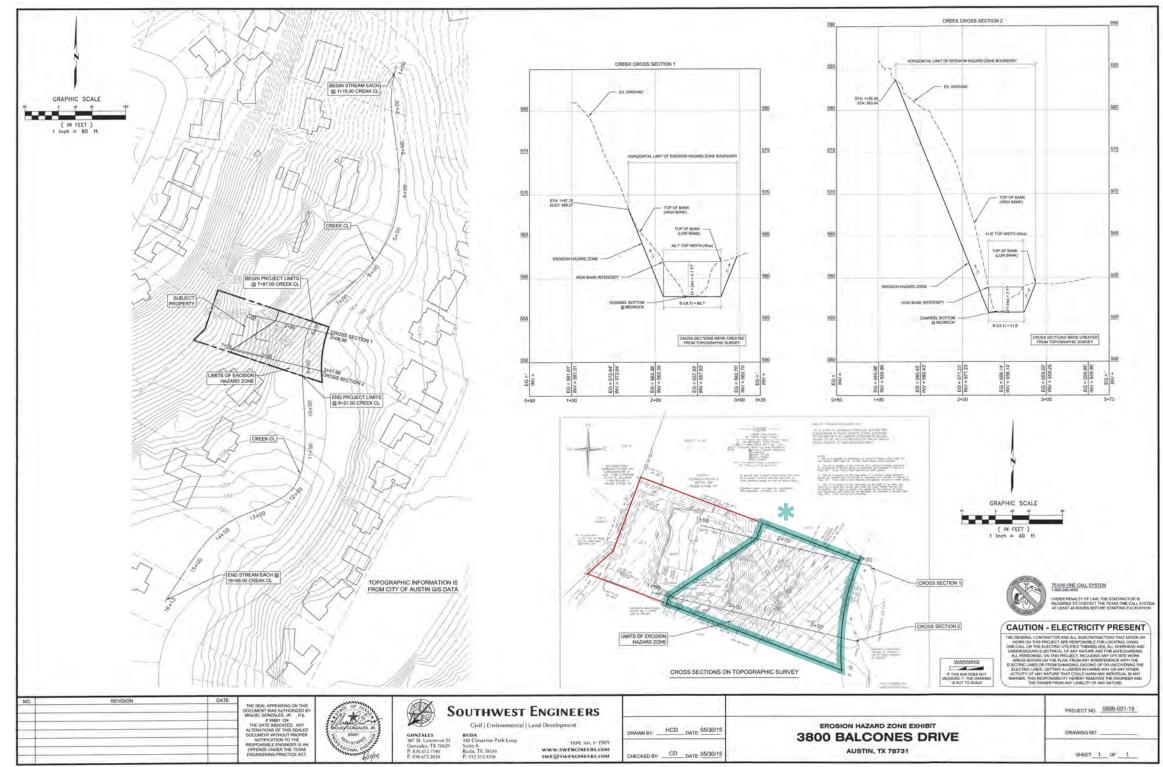

#### **\* EROSION HAZARD ZONE**

Erosion Hazard Zone (EHZ), defined as :

An area where stream channel erosion is likely to result in damage to or loss of property, buildings, infrastructure, utilities or other valued resources.

An Erosion Hazard Zone provides a boundary outside of which resources are not expected to be threatened as a result of future stream erosion. This document provides criteria to planners, designers and regulators in evaluating the potential impact from erosion for proposed development near defined waterways.

The following criteria provides a 'Level 1', analysis that was developed based on observed erosion rates in Austin to predict an Erosion Hazard Zone that is considered sufficient without a high level of site specific hydrologic, soil, and geomorphic information. An applicant may opt to perform a 'Level 2' analysis using more robust technical procedures and detailed site specific information, as approved by the Watershed Protection Department.

Although it is preferable to set all development outside of the natural Erosion Hazard Zone, new development located within an Erosion Hazard Zone shall be protected with engineered structural protective works where such construction is allowed.