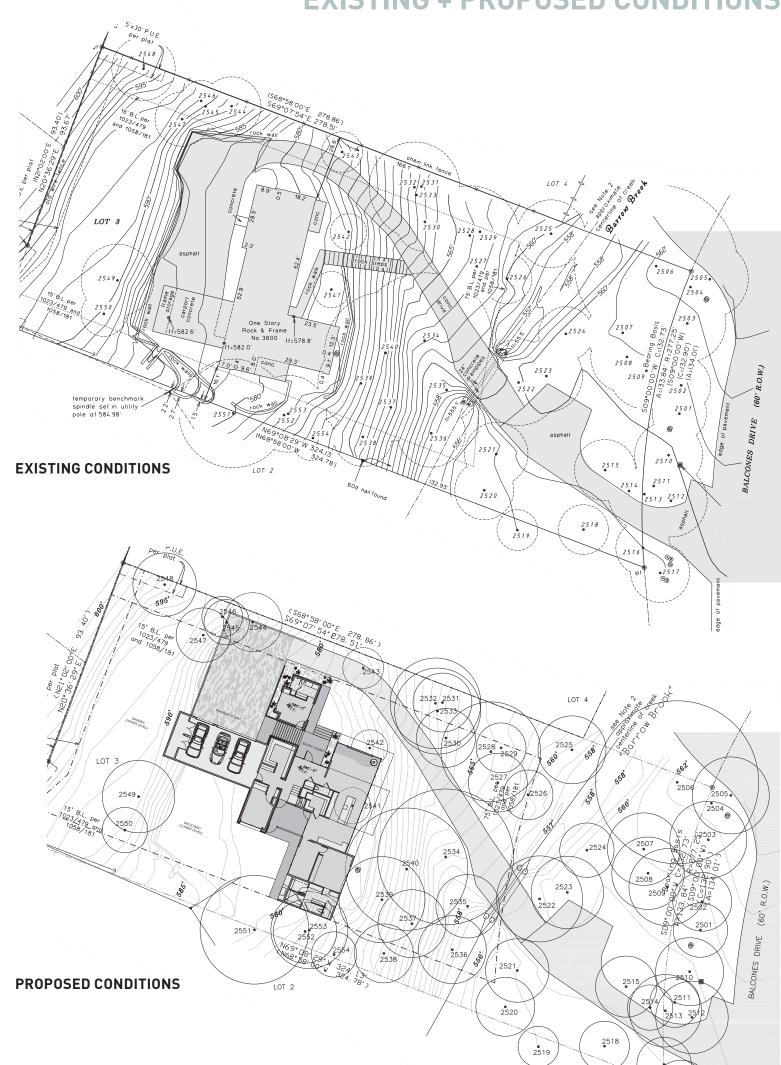

# **EXISTING CONDITIONS**

Architect: Roland Roessner **Built:** 1957 as a spec home **Assessed Value:** \$855,964 (according to Travis CAD) Land = \$680,000Building = \$175,964Building Area: 2,488 s.f. single story Land Area: 0.8620 acres