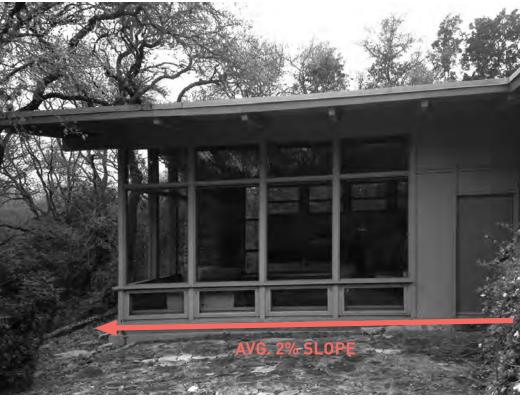

# architecture

Matt Fajkus Architecture 900 East 6th Street Suite 100 Austin, Texas 78702

512.432.5137

www.mfarchitecture.com

bedrooms [2% slope]

- Cracking at reentrant corner

**AVG. 2% SLOPE DOWN HILL** 12" difference from front to back of structure

**AVG. SETTLEMENT TOLERANCE** FOR FINISH SLABS

1/4" difference from front to back of structure