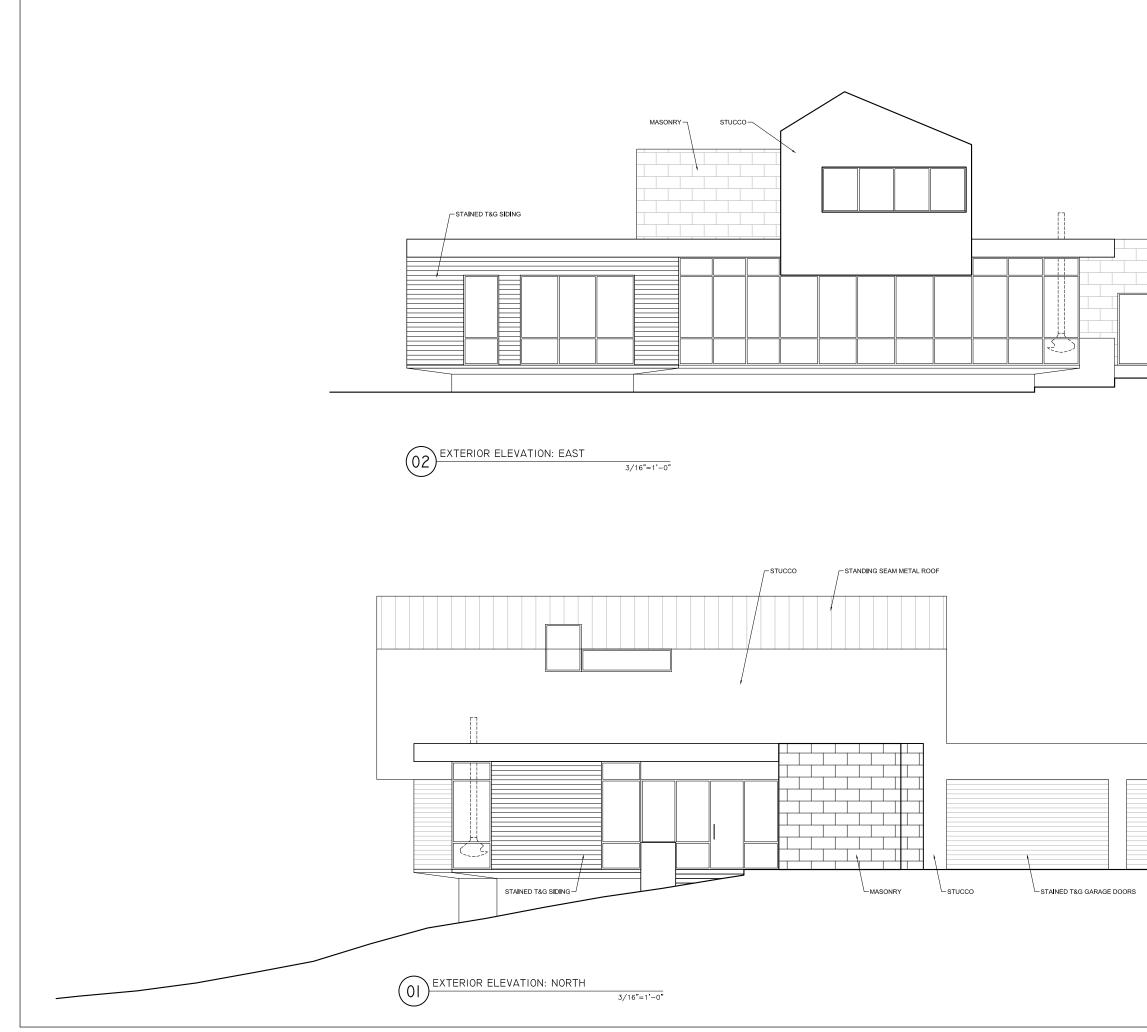

Elm; R=1<br>edar<br>edar<br>m<br>m<br>n                                         | 2531<br>2532<br>2533<br>2534<br>f£535<br>2536<br>2537<br>2538<br>2539<br>2540 | 19" Live<br>30" Live<br>14" Elm<br>15" Elm<br>15" Elm<br>13" Pec<br>19" Live | e Oak<br>e Oak<br>e Oak<br>1<br>1 |

| Taa  | Description     |
|------|-----------------|
|      |                 |
| 2541 | 8"Persimmon     |
| 2542 |                 |
| 2543 | 9" Live Oak     |
| 2544 | 13"Cedar        |
| 2545 | 10" Live Oak    |
| 2546 | 9" Elm          |
| 2547 | 12" Spanish Oak |
| 2548 | 14" Elm         |
| 2549 | 16" Tallow      |
| 2550 | 10" Tallow      |
|      |                 |
| 2551 | triple 12"Cedar |
| 2552 | 14" Live Oak    |
| 2553 | 17" Live Oak    |
| 2554 | 10" Live Oak    |





A1.0

*mf* architecture













900 East 6th St, Suite 100 Austin, TX 78702 TEL : 512 432 5137

www.mfarchitecture.com



| -     |
|-------|
| 1     |
|       |
|       |
|       |
| <br>I |



PROJECT NUMBER: 1517 09.04.2015

DRAWING TITLE: FLOOR PLAN LEVEL 2

A1.2

*mf* architecture

PHASE:





VIEW FROM DINING ACROSS KITCHEN + LIVING









### Discussion purposes only. Not for construction.

### **BALCONES RESIDENCE** 3800 Balcones Drive

– September 28, 2015



# architecture

Matt Fajkus Architecture 900 East 6th Street Suite 100 Austin, Texas 78702

512.432.5137