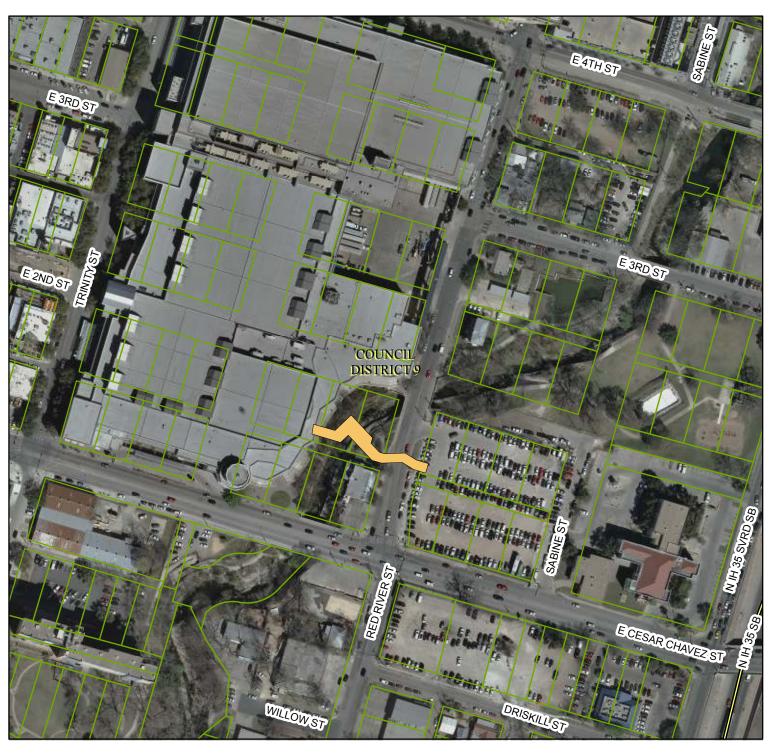

## Proposed Skybridge at City of Austin Convention Center

Proposed Skybridge
Lot Lines

City of Austin

Real Estate Services

This product is for informational purposes and may not have been prepared for or be suitable for legal, engineering, or surveying purposes. It does not represent an on-the-ground survey and represents only the approximate relative location of property boundaries.