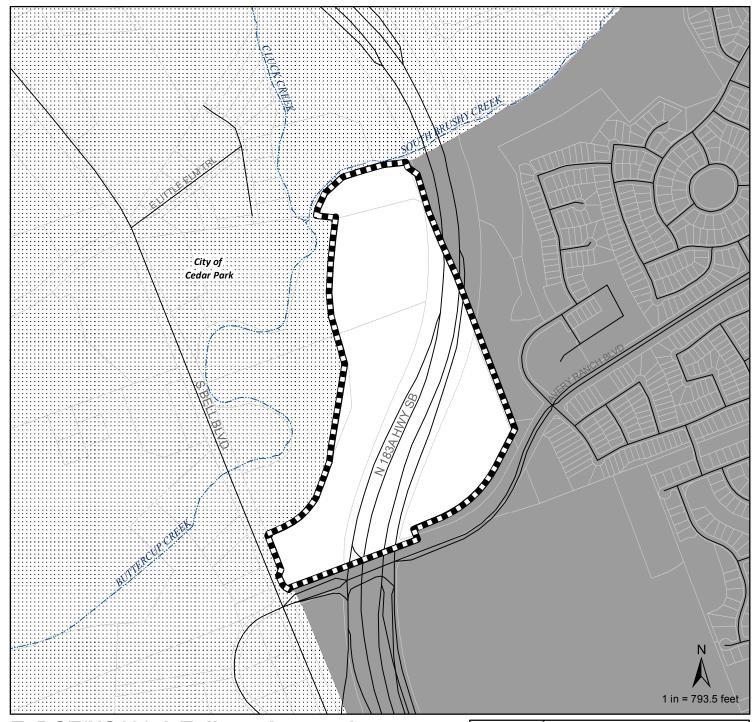

## **TxDOT/US183 A Tollway Annexation Area**

TxDOT/US183 A Tollway Annexation Area

Parcels

Streets

Major Creeks

This product has been produced by the Planning and Zoning Department for the sole purpose of geographic reference. No warranty is made by the City of Austin regarding specific accuracy or completeness. All data by City of Austin except where otherwise indicated.