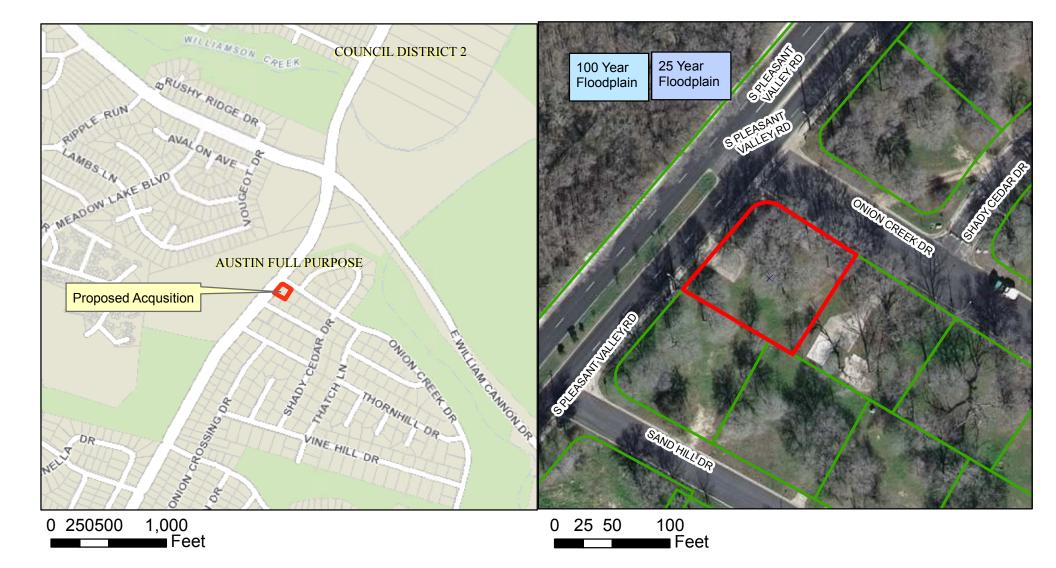

Proposed Acquisition at 6800 Onion Creek Dr Lot 1, Block C, Onion Creek Forest Section 1

6800 Onion Creek Dr

Lot Lines

2012-13 Aerial Imagery, City of Austin

This product is for informational purposes and may not have been prepared for or be suitable for legal, engineering, or surveying purposes. It does not represent an on-the-ground survey and represents only the approximate relative location of property boundaries.

This product has been produced by the Office of Real Estate Services for the sole purpose of geographic reference. No warranty is made by the City of Austin regarding specific accuracy or completeness.

Produced by CBoas, 9/8/2015