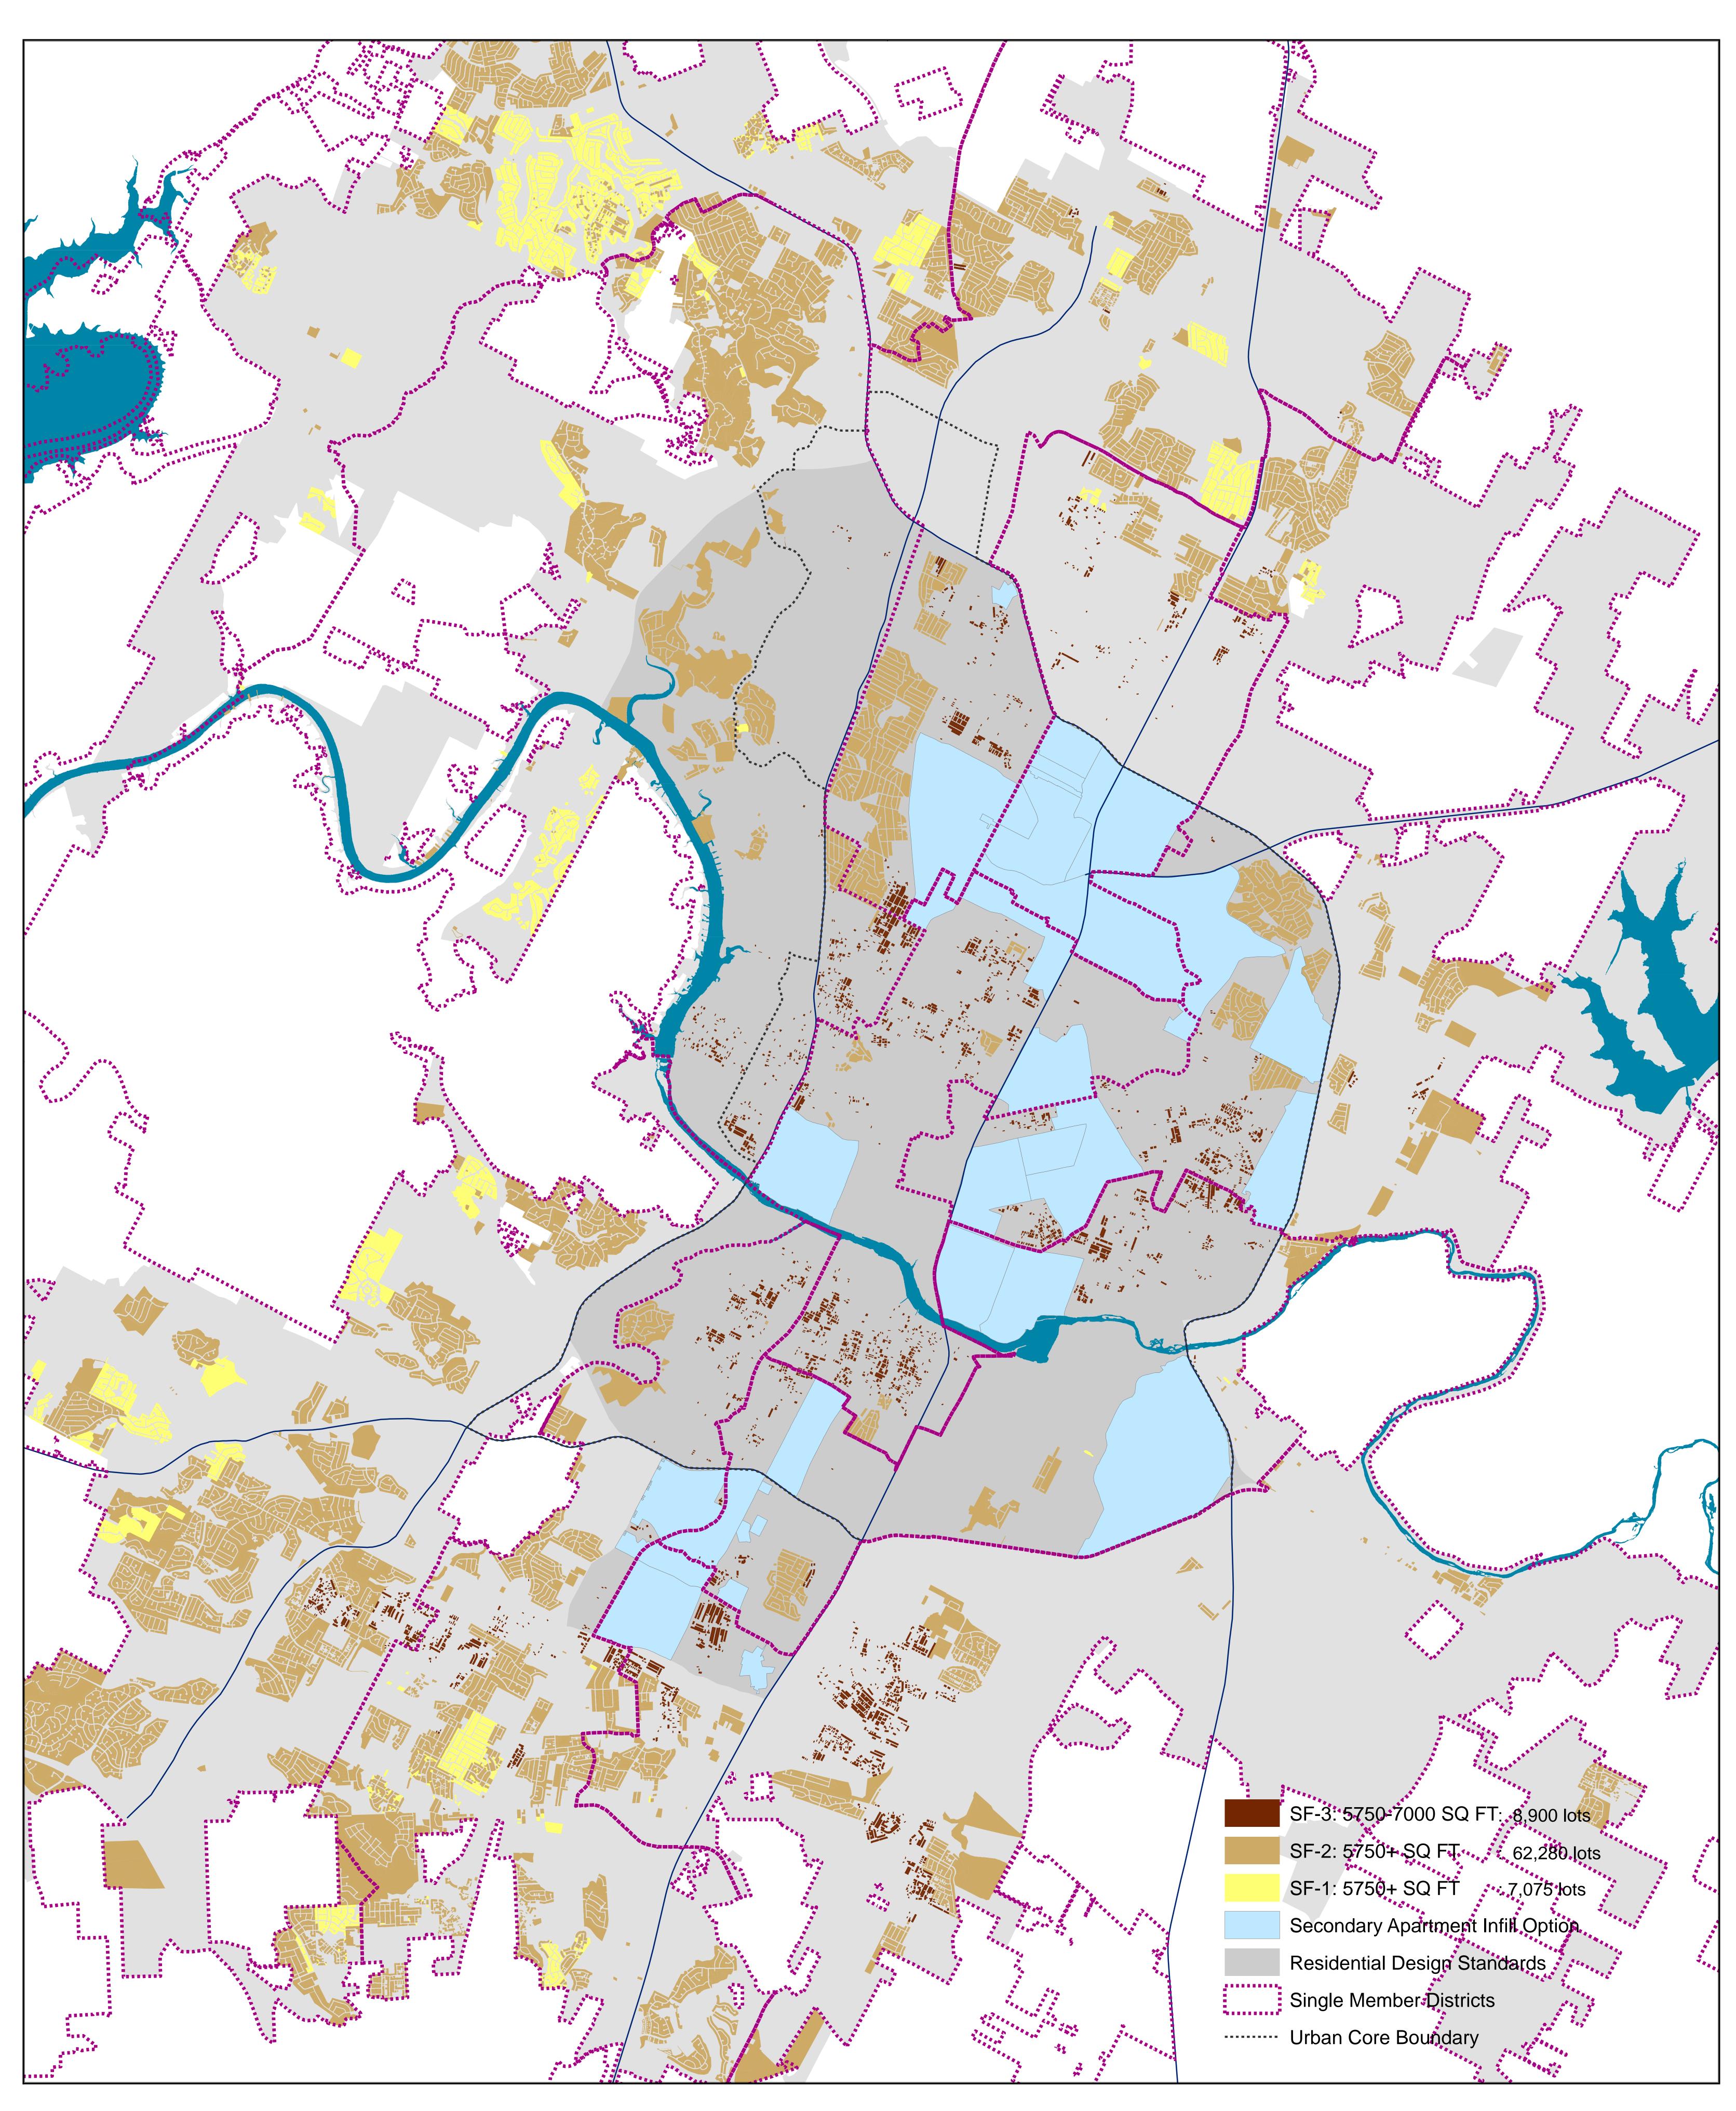

2) (d) If the recommendation to allow secondary dwelling units on SF-2 zoned lots were to pass, the site development

standard would be amended to allow 2 units on the lot rather than one. There are about 62,000 SF-2 lots (> 5,750 SF) throughout the city and about 7,000 SF-1 lots. The recommendation did not include SF-1. See attached map for general locations of SF-2 and SF-1.

# ADU potential: SF-3, SF-2, SF-1

Related To Item #56 Meeting Date October 15, 2015