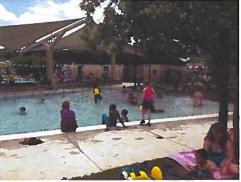

# Executive Summary

- 3. Diving well
- 4. Shallow water
- 5. Water slides
- 6. Shade structures

Westenfield Neighborhood Pool is typical of the recommendations for neighborhood pools. Westenfield, which had averaged 15,461 annual visits prior to the renovation, has experienced 25,770 visits in its first two months of operation. Features at this type of pool include:

- 1. Pool house
- 2. Lap lanes
- 3. Zero depth entry pool
- 4. Shallow water
- 5. Shade

Bartholomew Municipal Pool

Westenfield Neighborhood Pool

Related To Item #16 Meeting Date October 15, 2015