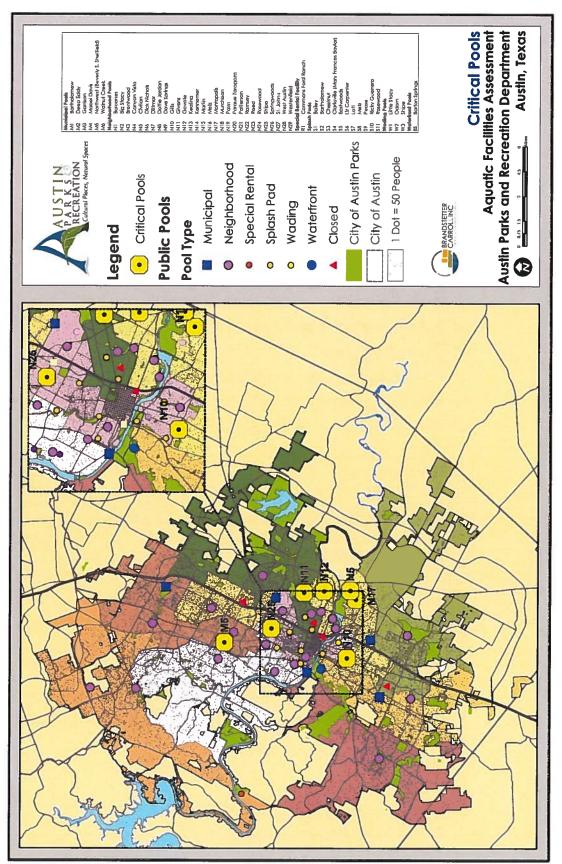

#### Additional Answer Information

**QUESTION:** Can staff provide a full report of all the pools in the City that have been identified as "critical," how these projects are prioritized, and where they are located? How much in funding will be needed for actual construction of the improvements? COUNCIL MEMBER TROXCLAIR'S OFFICE

#### **ANSWER:**

Attached is a scanned copy of the Executive Summary for the Aquatic Facilities Needs Assessment. The Executive Summary documents the critical components of a pool facility. In the Executive Summary under sub heading "The Future of Aquatic Facilities in Austin," beginning on page V under the "Consultant's Recommendations," the high priority objectives identify the seven critical pools. The purpose of the assessment was to document the deficiencies that exist in the current aquatic system. The current Aquatic Master Plan efforts will provide prioritization of system wide aquatic facility redevelopment.

In addition, Section VII - under goals, objectives, and recommendations of the Aquatic Facilities Needs Assessment report - describes the condition of the seven critical pools. A scanned copy of these pages has been attached. Please know there is the following typo: the reference on page 68 ("as seen in figure 15") should read ("as seen in figure 17"). If you choose to review the full Aquatic Facilities Needs Assessment report the link is provided below.

The chart listed below provides detailed information regarding the seven critical pools.

| Aquatic Ass | Aquatic Assessment Seven Critical Pools |                       |                |              |               |          |
|-------------|-----------------------------------------|-----------------------|----------------|--------------|---------------|----------|
| POOL        | AGE                                     | RECOMMENDATION        | COST           | TYPE         | ADDRESS       | DISTRICT |
| Civitan     | 50                                      | Replace               | \$3,130,000.00 | Neighborhood | 513 Vargas    | 3        |
| <br>        |                                         |                       |                |              | 2504          |          |
| Gillis      | 60                                      | Replace               | \$3,130,000.00 | Neighborhood | Durwood       | 3        |
|             |                                         |                       |                |              | 3811 E. 12th  |          |
| Givens      | 62                                      | Replace               | \$6,880,000.00 | Neighborhood | St.           | 1        |
| Govalle     | 60                                      | Renovation or Replace | \$3,130,000.00 | Neighborhood | 5200 Bolm Rd. | 3        |
|             |                                         | Major Renovation or   |                |              |               |          |
| Northwest   | 58                                      | Replace               | \$8,130,000.00 | Municipal    | 7000 Ardath   | 7        |
|             |                                         |                       |                |              | 1200          |          |
|             |                                         |                       |                |              | Montopolis    |          |
| Montopolis  | 36                                      | Replace               | \$7,500,000.00 | Neighborhood | Dr.           | 3        |
| Shipe       | 80                                      | Renovation or Replace | \$3,130,000.00 | Neighborhood | 4400 Ave. G   | 9        |