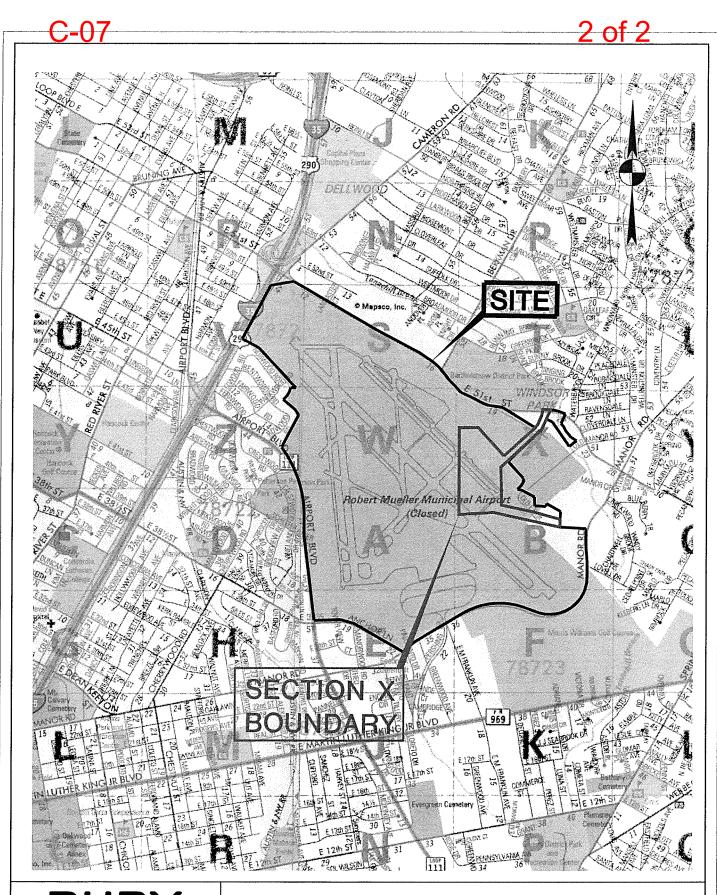

## SUBDIVISION REVIEW SHEET

**CASE NO.:** C8-04-0043.08.1A.SH **ZAP DATE:** November 17, 2015

**SUBDIVISION NAME:** Mueller-Sec. X (10) Final Plat

**AREA:** 45.05 **LOT(S)**: 250

OWNER/APPLICANT: City of Austin

AGENT: Bury Inc

(Pam Hefner) (Jose Farias)

**ADDRESS OF SUBDIVISION:** 3600 Manor Road

GRIDS: ML24 COUNTY: Travis

**WATERSHED:** Tannehill Branch **JURISDICTION:** Full-Purpose

EXISTING ZONING: N/A MUD: N/A

## BURY

221 West Sixth Street. Suite 600 Austin. Texas 78701 Tel. (512) 328 0011 Fax. (512) 328-0325 TBPE # F-1048 TBPLS # F-10107500 Copyright © 2015 PHY 300 WITE LOCATION MAP

DATE: 06/16/15

SCALE. N.T.S.

DRAWN BY: CMA

FILE:110269/10081/FINAL PLAT/EXH

PROJECT No. 110269-10081