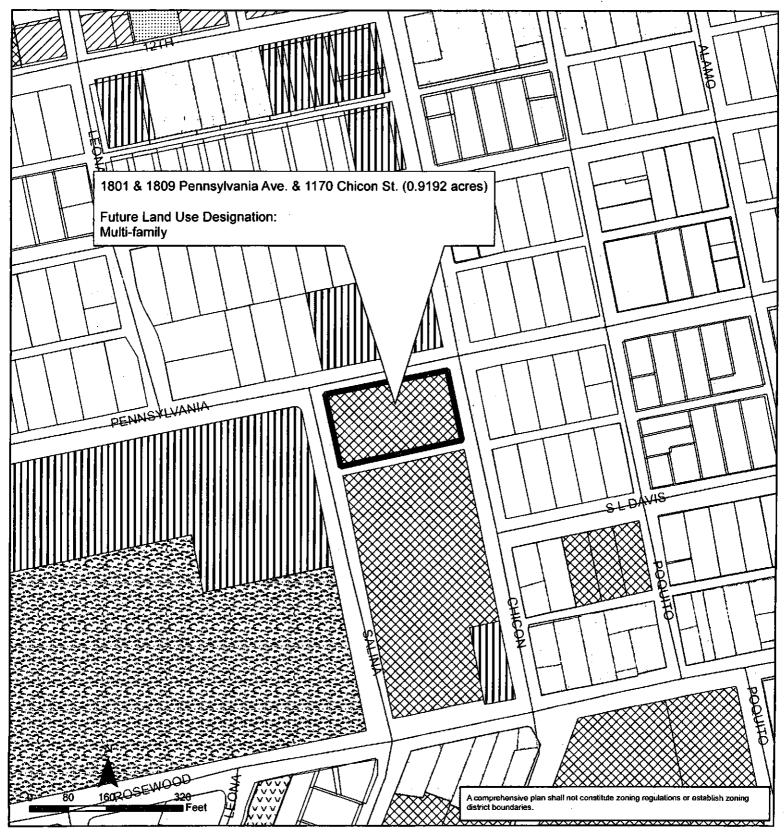

PART 2. Ordinance No. 011213-41 is amended to change the land use designation from single family and civic uses to multifamily use for the property located at 1800 and 1809 Pennsylvania Avenue and 1170 Chicon Street on the future land use map attached as Exhibit "A" and incorporated in this ordinance, and described in File NPA-2015-0009.02 at the Planning and Zoning Department.

# **Exhibit A**

# **Central East Austin Neighborhood Planning Area**

Amendment NPA-2015-0009.02

This product is for informational purposes and may not have been prepared for or be suitable for legal, engineering, or surveying purposes. It does not represent an on-the-ground survey and represents only the approximate relative location of property boundaries.

This product has been produced by the Planning and Development Review for the sole purpose of geographic reference. No warranty is made by the City of Austin regarding specific accuracy or completeness.

# City of Austin Planning and Development Review Department Created on 10/29/2015, by: meredithm