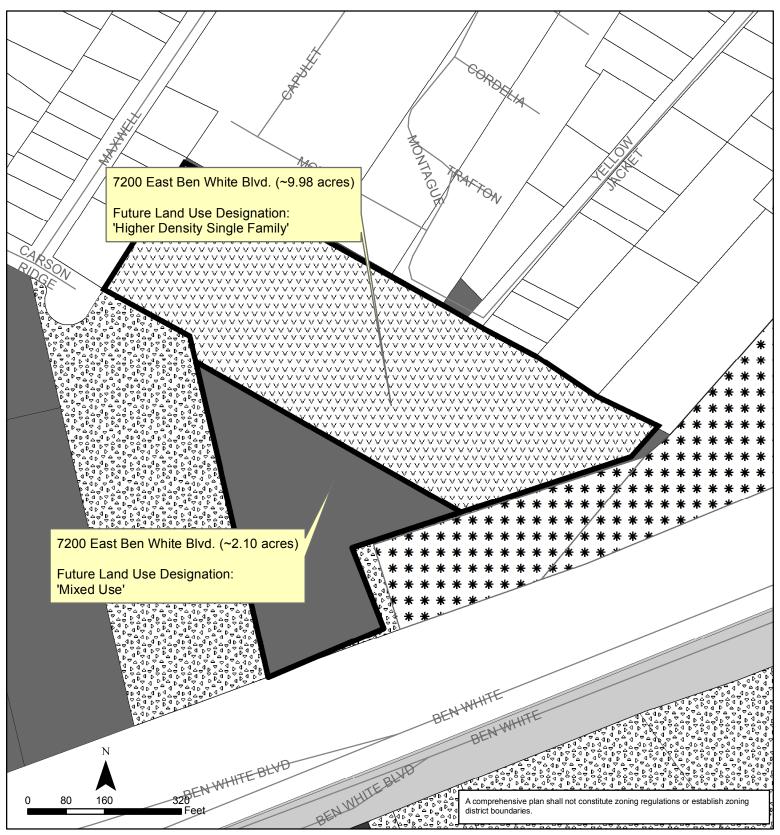

## **BE IT ORDAINED BY THE CITY COUNCIL OF THE CITY OF AUSTIN:**

**PART 1.** Ordinance No. 010927-05 adopted the Montopolis Neighborhood Plan as an element of the Imagine Austin Comprehensive Plan.

**PART 2.** Ordinance No. 010927-05 is amended to change the land use designation from mixed use and industry land uses to mixed use and higher density single family land uses for the property located at 7200 East Ben White Boulevard on the future land use map attached as Exhibit "A" and incorporated in this ordinance, and described in File NPA-2015-0005.02 at the Planning and Zoning Department.

## Exhibit A Montopolis Neighborhood Planning Area Amendment NPA-2015-0005.02

This product is for informational purposes and may not have been prepared for or be suitable for legal, engineering, or surveying purposes. It does not represent an on-the-ground survey and represents only the approximate relative location of property boundaries.

This product has been produced by the Planning and Development Review for the sole purpose of geographic reference. No warranty is made by the City of Austin regarding specific accuracy or completeness.