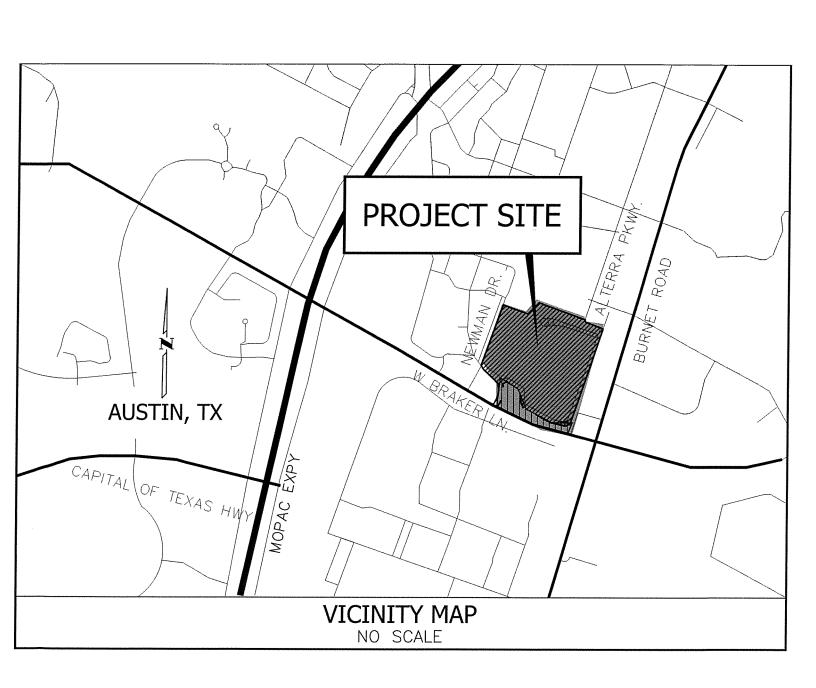

ADDRESS OF SUBDIVISION: 11400 BURNET RD

**<u>GRIDS</u>**: MK33

**WATERSHED**: Walnut Creek

EXISTING ZONING: NBG-NP

**NEIGHBORHOOD PLAN:** N Burnet

**PROPOSED LAND USE:** Commercial

ADMINISTRATIVE WAIVERS: None

## PLANNING COMMISSION ACTION:

<u>CITY STAFF</u>: Don Perryman <u>E-MAIL</u>: don.perryman@austintexas.gov **PHONE:** 512-974-2786

**COUNTY:** Travis

JURISDICTION: Full Purpose

**DISTRICT:** 7

2 of 3

(

**C-19** 

## VICINITY MAP SETTING TO THE TRANS LOT 2A 100 M Testam LOT 1-E 575'20'22'E 82.34' BREEF DOMAIN LOT P SUBDIVISION DOC, #201400166 O.P.R.T.C.T (3271755)[ 10.57] (3271753)[ 26.69] 52771[26"E 20.56] SITE 115276-2516 140 801 1972-074910 240 601 5720750°E 248.96 57215'39'E 468.27 LOTP CALLED WATER, ELECTRIC & ICOMMUNICATIONS EASEMPHY AUSTIN LANE (PRIVATE DRIVE) Date: Do seronal and the second secon (\$721) -\$7212 27 323.91 178.05 11 The RECORD AND THE RESIDENCE AND AND ADDRESS TO BE DESIDENT OF A DESCRIPTION OF A DESCRIPTI LOT 1-D RESUBDIVISION OF LOT I, BLOCK "A" DOMAIN SECTION 2 SUBDIVISION DOC. #200600294 O.P.R.L.C.T. THE FIGHE STATEMENT OF A NOT SHEET THAT FOR THE PROPERTY AND OF DATA STREET EARLY, DEFINITION, AN THAT FIGHT (LARRY, ME FIGHE SHARES, A STATEMENT SHALL NOT (REALL UNDER THE EARLY OF THE DATA OF GAS EASEMENT IC CHILLED WATER, ELECTRIC & ELECTRIC & ELECTRICATIONS ICI-BEARING BASIS: All Market 201 Resets on the trives state flame someowert system, some North Fitter, some (anoth bases as destance where all estimates to market also a company (another source to consultation). IS' ELECTING TELECOMIRANCA EARCHENT Record Control 403.57) **9.18.83** 8 M\_92,04-215 LOT 2 LEGEND POLYCRIPLE - LODING ANDALISY CARDS - LODING ANDALISY CARDS - RESING CARDINESS - RESING AND AND FLARE - REF AND AND FLARE - REF AND FRO FLARE - REF AN OTTY OF AUSTON ATOM LINE EASOMENT DUE ACOMPRESSION 131355 252 95 iĎł 102.000 LOTIC ij 142,207E ١ÿ 199 199 PON ROD WITH "BURY" CAP FOUND LOT 1 11 384.00 CHREAD IN FORM IN CHARLED "Y" SOLAD IN CONCRET HENCALLAN SET HAN FOLD UNG WIT "REDD-CRIT HENRER WY HENRER WY PERSON HOMBER WY ME, PARE HEREITT MAY INTER EXSEMPLT DOC. (2008038131 5) DOC. NO VOL /PS 4 D M. R.P.R 3.C.1 ACCESS EASTACHT DOMAIN DRIVE LOT 4 LOT I-B TELCOMALHICATION EASEMENT (CHOGS-HATCHED AREA) (PRIVATE DRIVE) \$145.1 REAL-CY-WAY REAL PROPERTY RECORDS IRMUS COMPLY REALS OFTICAL REALS RECORDS, RANG COMPLY REALS RELD RECORDS, REALS COMPLY TRAC RECORD RECORDS AND REAL DY, MC, RECORDS REAL NY, MC, RECORD REAL NY, MC, RECORD REAL NY, MC, RECORDS REAL NY, R MATC: arrici. ()(C) C16 5.8.1 C S. OTY OF MUSTH (..) [.] C-IN-BOC PROTITION OF BOC PROTITION FLATIRON DISTRICT LOT I A (10' ELECTRIC AND RELECTIONNUMERATIONS EXCEMENT) City of Austin, LOT 3 UNSER /MASTERNATER EASEMENT DOC AREOUNSTITS OF A T.C.T ----Travis County, Texas 17.14' 20.35 COMMING CARDIN (36213 21 7 20 25 (36213 21 T 201 25 10 Ling BRAKER LANE (R.O.W. VARIES) 221.00 12'38'W 288.23 2107 - 1 Re1340.00 - 1 Re1340.00 H176 22528 H176 22568 H176 25688 H176 25688 H176 25688 H176 25688 H176 25688 H176 2 Land Surveying DOG. JOHOTOMIC N82'56'07"W 37.49' PO Bec 10076 n Taxas 78799 C8-2014-0209.0A